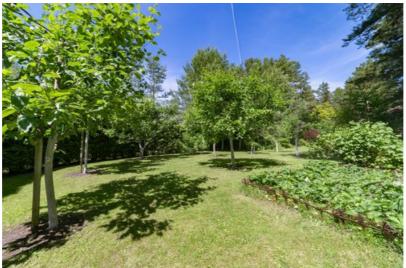

## Garden - like a small botanical park

Around 40 types of plants: rhododendrons, hydrangeas, peonies, lilies, jasmine, maples, linden trees Approx. 300 thuja trees surrounding the property, automatic irrigation, evening lighting Spruce tree planted by maestro Raimonds Pauls 8 apple trees, strawberries, raspberries, gooseberries, currants