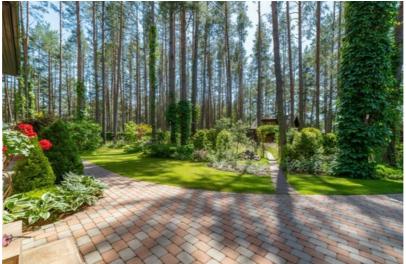

## Garden - like a small botanical park

Around 40 types of plants: rhododendrons, hydrangeas, peonies, lilies, jasmine, maples, linden trees Approx. 300 thuja trees surrounding the property, automatic irrigation, evening lighting Spruce tree planted by maestro Raimonds Pauls 8 apple trees, strawberries, raspberries, gooseberries, currants

Terrace, summer jacuzzi, BBQ area, sports corner, sheds, workshops