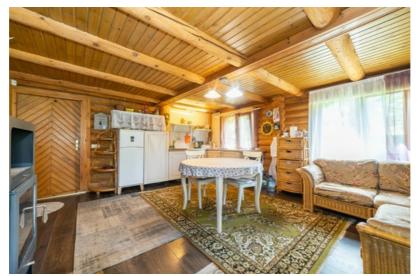

## Guest log house - 43 m<sup>2</sup>

Built in 2017. Includes a carport and separate gated entrance.

Layout: entrance hall, living room with kitchen, shower with toilet, and a bedroom on the upper floor. Heating with wood and electricity.