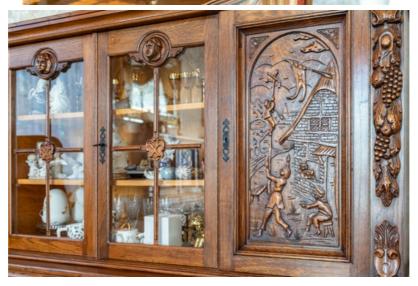

### Main house - 298 m<sup>2</sup>

Built in 2010, renovated in 2014 in the style of Italian architecture. Classical interior with high ceilings, custom Art Nouveau doors and furniture from the UK, Spain, and Italy.

Layout: spacious living room with fireplace, two bedrooms, walk-in closets, library hall, garage, boiler room, two elegant bathrooms, underfloor heating, and high-quality appliances.

A large attic is available and can easily be converted into additional living space. There is also a spacious, fitted basement — perfect for storing a wine collection.