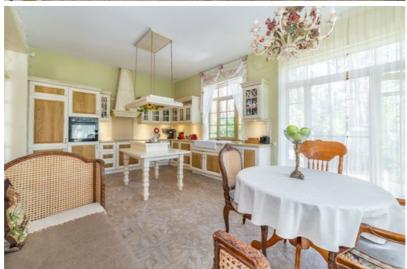

### Main house - 298 m<sup>2</sup>

Built in 2010, renovated in 2014 in the style of Italian architecture. Classical interior with high ceilings, custom Art Nouveau doors and furniture from the UK, Spain, and Italy.

Layout: spacious living room with fireplace, two bedrooms, walk-in closets, library hall, garage, boiler room, two elegant bathrooms, underfloor heating, and high-quality appliances.

A large attic is available and can easily be converted into additional living space. There is also a spacious, fitted basement — perfect for storing a wine collection.