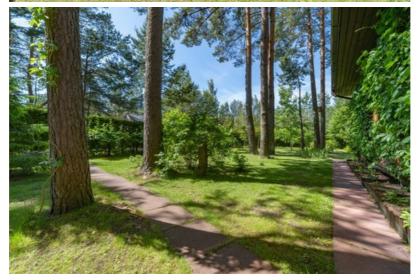

## Garden - like a small botanical park

Around 40 types of plants: rhododendrons, hydrangeas, peonies, lilies, jasmine, maples, linden trees Approx. 300 thuja trees surrounding the property, automatic irrigation, evening lighting Spruce tree planted by maestro Raimonds Pauls 8 apple trees, strawberries, raspberries, gooseberries, currants