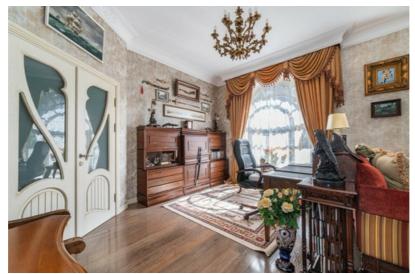

### Main house - 298 m<sup>2</sup>

Built in 2010, renovated in 2014 in the style of Italian architecture. Classical interior with high ceilings, custom Art Nouveau doors and furniture from the UK, Spain, and Italy.

Layout: spacious living room with fireplace, two bedrooms, walk-in closets, library hall, garage, boiler room, two elegant bathrooms, underfloor heating, and high-quality appliances.

A large attic is available and can easily be converted into additional living space. There is also a spacious, fitted basement — perfect for storing a wine collection.