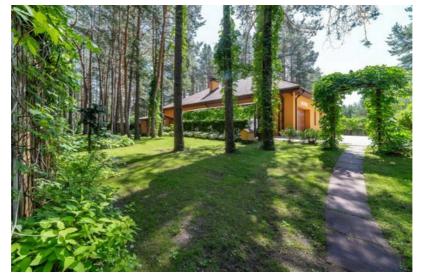

# Lilaste | $3800 \text{ m}^2$ dream garden | $298 + 43 \text{ m}^2$ of refined elegance

Just 30 minutes from Riga, in the peace of the forest and surrounded by sandy dunes, stands this stately estate where every moment becomes a celebration of life. Every corner tells a story of care, every plant — a dream nurtured over years.

## Garden - like a small botanical park

Around 40 types of plants: rhododendrons, hydrangeas, peonies, lilies, jasmine, maples, linden trees Approx. 300 thuja trees surrounding the property, automatic irrigation, evening lighting Spruce tree planted by maestro Raimonds Pauls 8 apple trees, strawberries, raspberries, gooseberries, currants