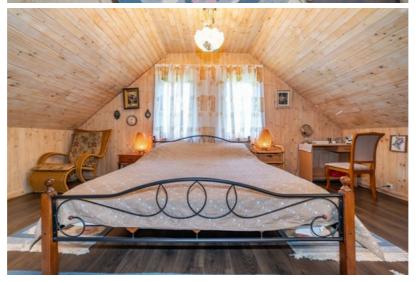

### Main house - 298 m<sup>2</sup>

Built in 2010, renovated in 2014 in the style of Italian architecture. Classical interior with high ceilings, custom Art Nouveau doors and furniture from the UK, Spain, and Italy.

Layout: spacious living room with fireplace, two bedrooms, walk-in closets, library hall, garage, boiler room, two elegant bathrooms, underfloor heating, and high-quality appliances.

A large attic is available and can easily be converted into additional living space. There is also a spacious, fitted basement — perfect for storing a wine collection.