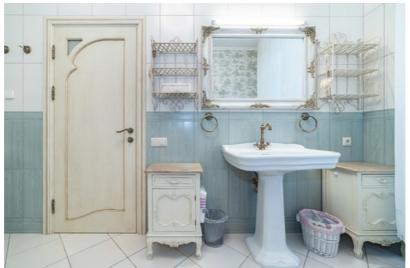

Layout: spacious living room with fireplace, two bedrooms, walk-in closets, library hall, garage, boiler room, two elegant bathrooms, underfloor heating, and high-quality appliances.

A large attic is available and can easily be converted into additional living space. There is also a spacious, fitted basement — perfect for storing a wine collection.