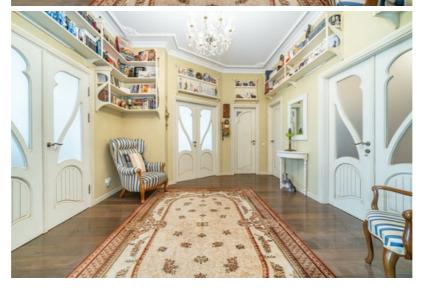

### Main house - 298 m<sup>2</sup>

Built in 2010, renovated in 2014 in the style of Italian architecture. Classical interior with high ceilings, custom Art Nouveau doors and furniture from the UK, Spain, and Italy.

Layout: spacious living room with fireplace, two bedrooms, walk-in closets, library hall, garage, boiler room, two elegant bathrooms, underfloor heating, and high-quality appliances.

A large attic is available and can easily be converted into additional living space. There is also a spacious, fitted basement — perfect for storing a wine collection.