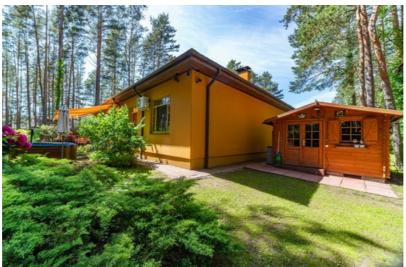

### Main house - 298 m<sup>2</sup>

Built in 2010, renovated in 2014 in the style of Italian architecture. Classical interior with high ceilings, custom Art Nouveau doors and furniture from the UK, Spain, and Italy.

## Guest log house - 43 m<sup>2</sup>

Built in 2017. Includes a carport and separate gated entrance.

Layout: entrance hall, living room with kitchen, shower with toilet, and a bedroom on the upper floor. Heating with wood and electricity.