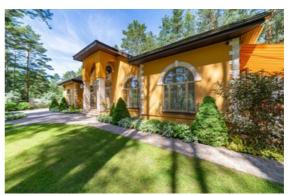

### Main house - 298 m<sup>2</sup>

Built in 2010, renovated in 2014 in the style of Italian architecture. Classical interior with high ceilings, custom Art Nouveau doors and furniture from the UK, Spain, and Italy.

Layout: spacious living room with fireplace, two bedrooms, walk-in closets, library hall, garage, boiler room, two elegant bathrooms, underfloor heating, and high-quality appliances.

A large attic is available and can easily be converted into additional living space. There is also a spacious, fitted basement — perfect for storing a wine collection.