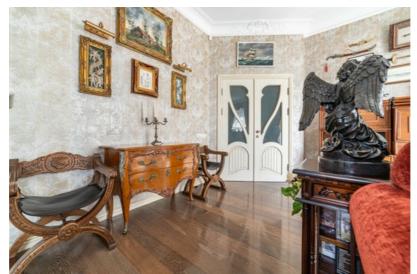

### Main house - 298 m<sup>2</sup>

Built in 2010, renovated in 2014 in the style of Italian architecture. Classical interior with high ceilings, custom Art Nouveau doors and furniture from the UK, Spain, and Italy.

Layout: spacious living room with fireplace, two bedrooms, walk-in closets, library hall, garage, boiler room, two elegant bathrooms, underfloor heating, and high-quality appliances.

A large attic is available and can easily be converted into additional living space. There is also a spacious, fitted basement — perfect for storing a wine collection.