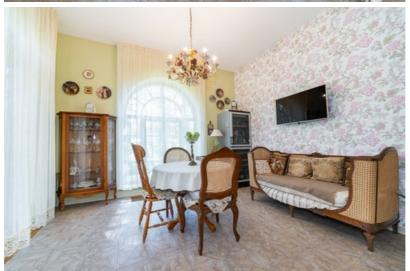

### Main house - 298 m<sup>2</sup>

Built in 2010, renovated in 2014 in the style of Italian architecture. Classical interior with high ceilings, custom Art Nouveau doors and furniture from the UK, Spain, and Italy.

Layout: spacious living room with fireplace, two bedrooms, walk-in closets, library hall, garage, boiler room, two elegant bathrooms, underfloor heating, and high-quality appliances.

A large attic is available and can easily be converted into additional living space. There is also a spacious, fitted basement — perfect for storing a wine collection.