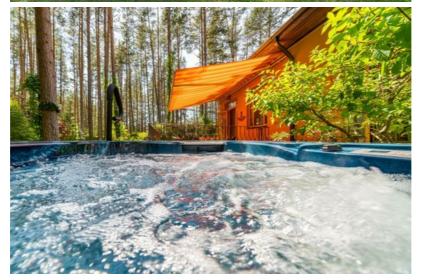

, raspberries, gooseberries, currants

Terrace, summer jacuzzi, BBQ area, sports corner, sheds, workshops

### **Maintenance costs**

Security with video surveillance - €409/year Gas heating - approx. €3000/year (refillable tank in the garden)
Electricity - approx. €300/month
Waste removal - €20/month
Water - borehole with filtration system
Bio septic system

Just a 10-minute walk to the sea, and 150 meters to Lake Garezers.







This is not just a house — it's a place of inspiration. A place where mornings begin with birdsong and evenings are wrapped in the scent of summer. A place where nature and architecture merge into one refined living space.

Contact us if you'd like to become the next chapter of this property's story.

Available from September.