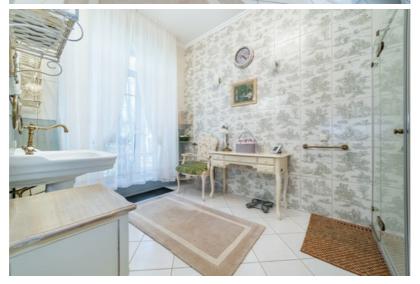

### Main house - 298 m<sup>2</sup>

Built in 2010, renovated in 2014 in the style of Italian architecture. Classical interior with high ceilings, custom Art Nouveau doors and furniture from the UK, Spain, and Italy.

Layout: spacious living room with fireplace, two bedrooms, walk-in closets, library hall, garage, boiler room, two elegant bathrooms, underfloor heating, and high-quality appliances.

A large attic is available and can easily be converted into additional living space. There is also a spacious, fitted basement — perfect for storing a wine collection.