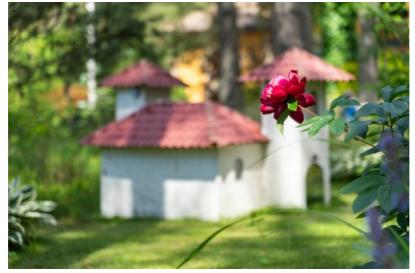

## Garden - like a small botanical park

Around 40 types of plants: rhododendrons, hydrangeas, peonies, lilies, jasmine, maples, linden trees Approx. 300 thuja trees surrounding the property, automatic irrigation, evening lighting Spruce tree planted by maestro Raimonds Pauls 8 apple trees, strawberries, raspberries, gooseberries, currants

Terrace, summer jacuzzi, BBQ area, sports corner, sheds, workshops