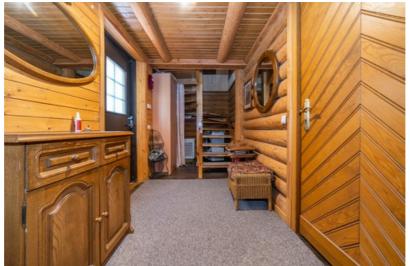

Layout: spacious living room with fireplace, two bedrooms, walk-in closets, library hall, garage, boiler room, two elegant bathrooms, underfloor heating, and high-quality appliances.

A large attic is available and can easily be converted into additional living space. There is also a spacious, fitted basement — perfect for storing a wine collection.