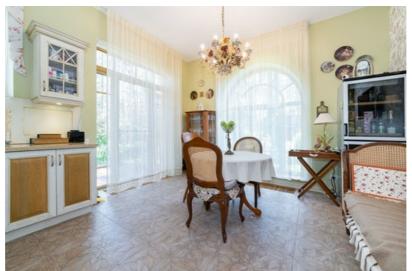

### Main house - 298 m<sup>2</sup>

Built in 2010, renovated in 2014 in the style of Italian architecture. Classical interior with high ceilings, custom Art Nouveau doors and furniture from the UK, Spain, and Italy.

Layout: spacious living room with fireplace, two bedrooms, walk-in closets, library hall, garage, boiler room, two elegant bathrooms, underfloor heating, and high-quality appliances.

A large attic is available and can easily be converted into additional living space. There is also a spacious, fitted basement — perfect for storing a wine collection.