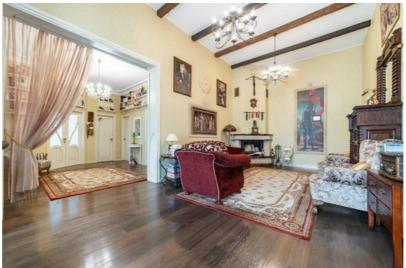

### Main house - 298 m<sup>2</sup>

Built in 2010, renovated in 2014 in the style of Italian architecture. Classical interior with high ceilings, custom Art Nouveau doors and furniture from the UK, Spain, and Italy.

Layout: spacious living room with fireplace, two bedrooms, walk-in closets, library hall, garage, boiler room, two elegant bathrooms, underfloor heating, and high-quality appliances.

A large attic is available and can easily be converted into additional living space. There is also a spacious, fitted basement — perfect for storing a wine collection.