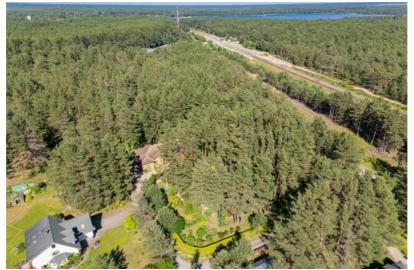

# Lilaste | $3800 \text{ m}^2$ dream garden | $298 + 43 \text{ m}^2$ of refined elegance

Just 30 minutes from Riga, in the peace of the forest and surrounded by sandy dunes, stands this stately estate where every moment becomes a celebration of life. Every corner tells a story of care, every plant — a dream nurtured over years.

Just a 10-minute walk to the sea, and 150 meters to Lake Garezers.

This is not just a house — it's a place of inspiration. A place where mornings begin with birdsong and evenings are wrapped in the scent of summer. A place where nature and architecture merge into one refined living space.