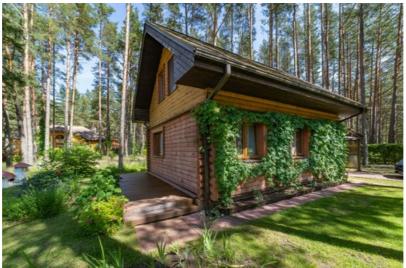

## Guest log house - 43 m<sup>2</sup>

Built in 2017. Includes a carport and separate gated entrance.

Layout: entrance hall, living room with kitchen, shower with toilet, and a bedroom on the upper floor. Heating with wood and electricity.