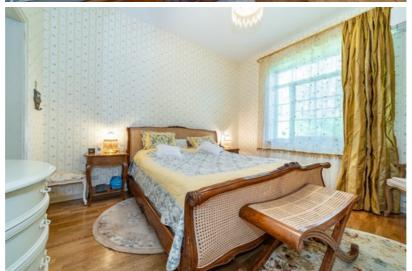

### Main house - 298 m<sup>2</sup>

Built in 2010, renovated in 2014 in the style of Italian architecture. Classical interior with high ceilings, custom Art Nouveau doors and furniture from the UK, Spain, and Italy.

Layout: spacious living room with fireplace, two bedrooms, walk-in closets, library hall, garage, boiler room, two elegant bathrooms, underfloor heating, and high-quality appliances.

A large attic is available and can easily be converted into additional living space. There is also a spacious, fitted basement — perfect for storing a wine collection.