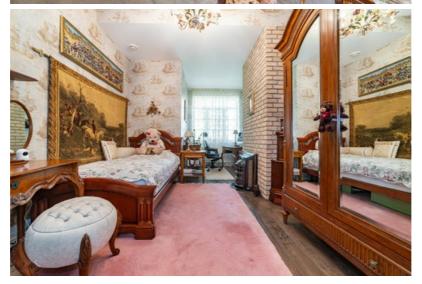

### Main house - 298 m<sup>2</sup>

Built in 2010, renovated in 2014 in the style of Italian architecture. Classical interior with high ceilings, custom Art Nouveau doors and furniture from the UK, Spain, and Italy.

Layout: spacious living room with fireplace, two bedrooms, walk-in closets, library hall, garage, boiler room, two elegant bathrooms, underfloor heating, and high-quality appliances.

A large attic is available and can easily be converted into additional living space. There is also a spacious, fitted basement — perfect for storing a wine collection.