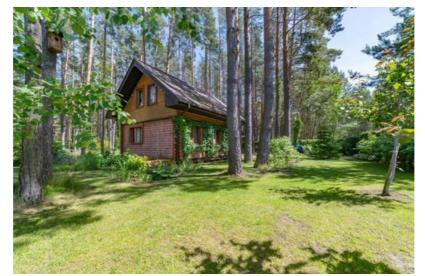

### Main house - 298 m<sup>2</sup>

Built in 2010, renovated in 2014 in the style of Italian architecture. Classical interior with high ceilings, custom Art Nouveau doors and furniture from the UK, Spain, and Italy.

Layout: spacious living room with fireplace, two bedrooms, walk-in closets, library hall, garage, boiler room, two elegant bathrooms, underfloor heating, and high-quality appliances.

A large attic is available and can easily be converted into additional living space. There is also a spacious, fitted basement — perfect for storing a wine collection.