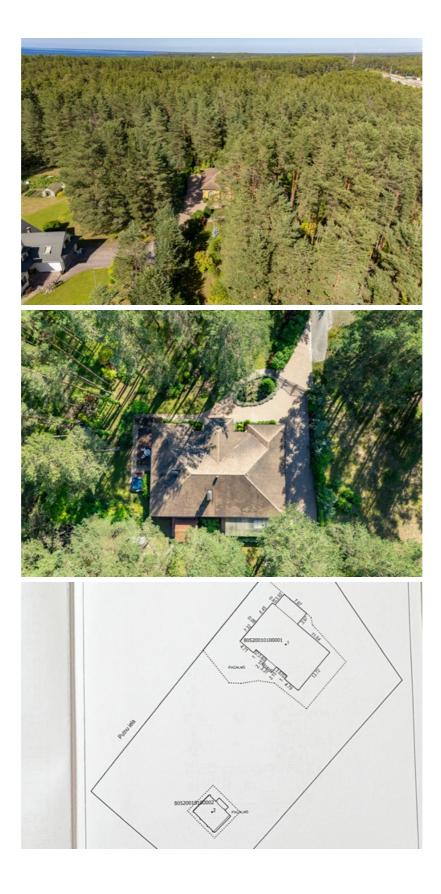

# Lilaste | $3800 \text{ m}^2$ dream garden | $298 + 43 \text{ m}^2$ of refined elegance

Just 30 minutes from Riga, in the peace of the forest and surrounded by sandy dunes, stands this stately estate where every moment becomes a celebration of life. Every corner tells a story of care, every plant — a dream nurtured over years.

### Main house - 298 m<sup>2</sup>

Built in 2010, renovated in 2014 in the style of Italian architecture. Classical interior with high ceilings, custom Art Nouveau doors and furniture from the UK, Spain, and Italy.

## Guest log house - 43 m<sup>2</sup>

Built in 2017. Includes a carport and separate gated entrance.

Layout: entrance hall, living room with kitchen, shower with toilet, and a bedroom on the upper floor. Heating with wood and electricity.