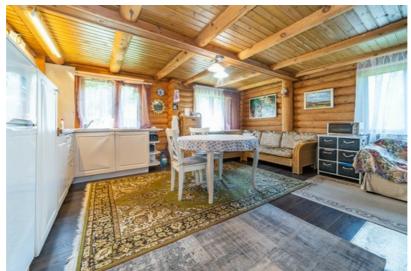

## Guest log house - 43 m<sup>2</sup>

Built in 2017. Includes a carport and separate gated entrance.

Layout: entrance hall, living room with kitchen, shower with toilet, and a bedroom on the upper floor. Heating with wood and electricity.