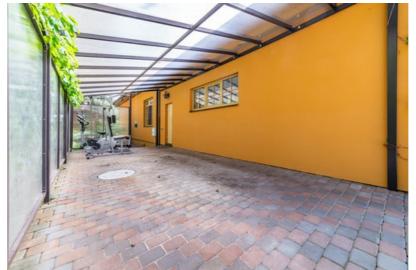

## Guest log house - 43 m<sup>2</sup>

Built in 2017. Includes a carport and separate gated entrance.

Layout: entrance hall, living room with kitchen, shower with toilet, and a bedroom on the upper floor. Heating with wood and electricity.

Terrace, summer jacuzzi, BBQ area, sports corner, sheds, workshops