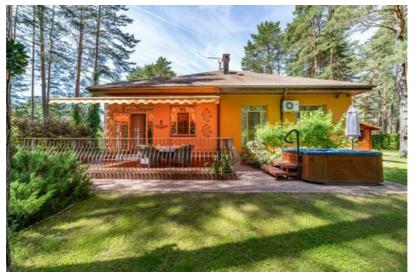

### Main house - 298 m<sup>2</sup>

Built in 2010, renovated in 2014 in the style of Italian architecture. Classical interior with high ceilings, custom Art Nouveau doors and furniture from the UK, Spain, and Italy.

Terrace, summer jacuzzi, BBQ area, sports corner, sheds, workshops