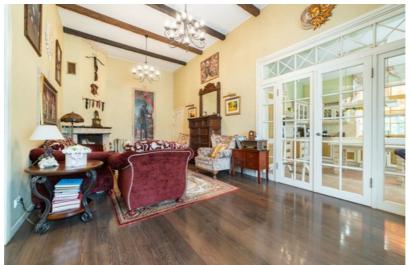

### Main house - 298 m<sup>2</sup>

Built in 2010, renovated in 2014 in the style of Italian architecture. Classical interior with high ceilings, custom Art Nouveau doors and furniture from the UK, Spain, and Italy.

Layout: spacious living room with fireplace, two bedrooms, walk-in closets, library hall, garage, boiler room, two elegant bathrooms, underfloor heating, and high-quality appliances.

A large attic is available and can easily be converted into additional living space. There is also a spacious, fitted basement — perfect for storing a wine collection.