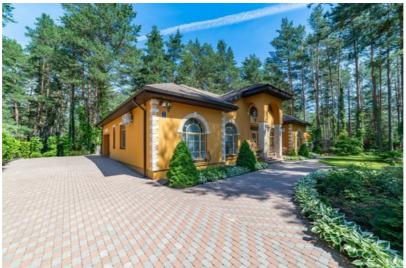

# Lilaste | $3800 \text{ m}^2$ dream garden | $298 + 43 \text{ m}^2$ of refined elegance

Just 30 minutes from Riga, in the peace of the forest and surrounded by sandy dunes, stands this stately estate where every moment becomes a celebration of life. Every corner tells a story of care, every plant — a dream nurtured over years.

### Main house - 298 m<sup>2</sup>

Built in 2010, renovated in 2014 in the style of Italian architecture. Classical interior with high ceilings, custom Art Nouveau doors and furniture from the UK, Spain, and Italy.