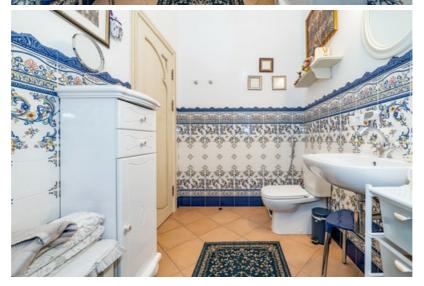

Layout: spacious living room with fireplace, two bedrooms, walk-in closets, library hall, garage, boiler room, two elegant bathrooms, underfloor heating, and high-quality appliances.

A large attic is available and can easily be converted into additional living space. There is also a spacious, fitted basement — perfect for storing a wine collection.