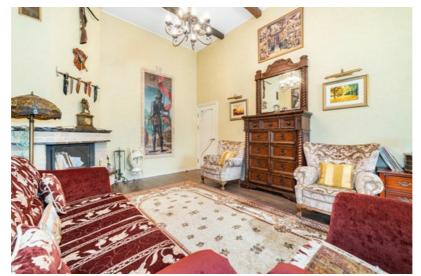

### Main house - 298 m<sup>2</sup>

Built in 2010, renovated in 2014 in the style of Italian architecture. Classical interior with high ceilings, custom Art Nouveau doors and furniture from the UK, Spain, and Italy.

Layout: spacious living room with fireplace, two bedrooms, walk-in closets, library hall, garage, boiler room, two elegant bathrooms, underfloor heating, and high-quality appliances.

A large attic is available and can easily be converted into additional living space. There is also a spacious, fitted basement — perfect for storing a wine collection.