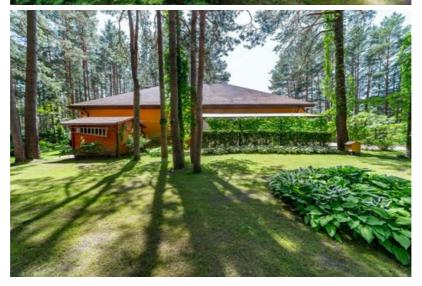

## Garden - like a small botanical park

Around 40 types of plants: rhododendrons, hydrangeas, peonies, lilies, jasmine, maples, linden trees Approx. 300 thuja trees surrounding the property, automatic irrigation, evening lighting Spruce tree planted by maestro Raimonds Pauls 8 apple trees, strawberries, raspberries, gooseberries, currants