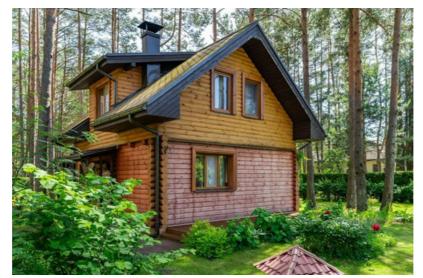

### Main house - 298 m<sup>2</sup>

Built in 2010, renovated in 2014 in the style of Italian architecture. Classical interior with high ceilings, custom Art Nouveau doors and furniture from the UK, Spain, and Italy.

Layout: spacious living room with fireplace, two bedrooms, walk-in closets, library hall, garage, boiler room, two elegant bathrooms, underfloor heating, and high-quality appliances.

A large attic is available and can easily be converted into additional living space. There is also a spacious, fitted basement — perfect for storing a wine collection.