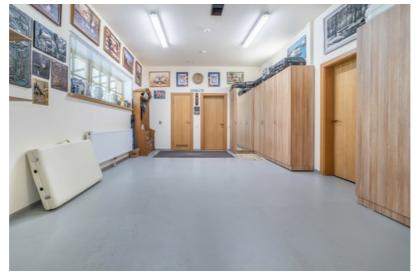

Layout: spacious living room with fireplace, two bedrooms, walk-in closets, library hall, garage, boiler room, two elegant bathrooms, underfloor heating, and high-quality appliances.

A large attic is available and can easily be converted into additional living space. There is also a spacious, fitted basement — perfect for storing a wine collection.