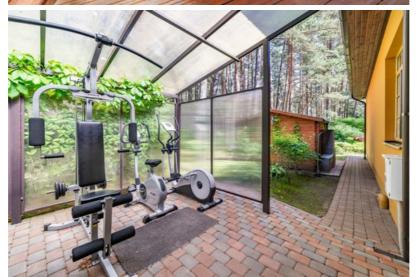

berries, gooseberries, currants

Terrace, summer jacuzzi, BBQ area, sports corner, sheds, workshops

### **Maintenance costs**

Security with video surveillance - €409/year Gas heating - approx. €3000/year (refillable tank in the garden)
Electricity - approx. €300/month
Waste removal - €20/month
Water - borehole with filtration system
Bio septic system

Just a 10-minute walk to the sea, and 150 meters to Lake Garezers.







This is not just a house — it's a place of inspiration. A place where mornings begin with birdsong and evenings are wrapped in the scent of summer. A place where nature and architecture merge into one refined living space.

Contact us if you'd like to become the next chapter of this property's story.

Available from September.