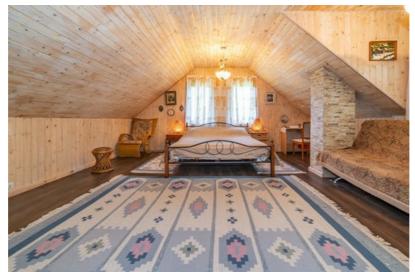

Layout: spacious living room with fireplace, two bedrooms, walk-in closets, library hall, garage, boiler room, two elegant bathrooms, underfloor heating, and high-quality appliances.

A large attic is available and can easily be converted into additional living space. There is also a spacious, fitted basement — perfect for storing a wine collection.