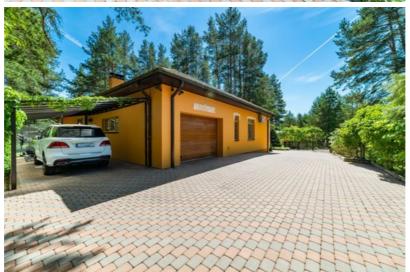

## Guest log house - 43 m<sup>2</sup>

Built in 2017. Includes a carport and separate gated entrance.

Layout: entrance hall, living room with kitchen, shower with toilet, and a bedroom on the upper floor. Heating with wood and electricity.