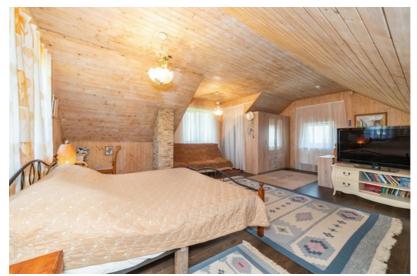

## Guest log house - 43 m<sup>2</sup>

Built in 2017. Includes a carport and separate gated entrance.

Layout: entrance hall, living room with kitchen, shower with toilet, and a bedroom on the upper floor. Heating with wood and electricity.