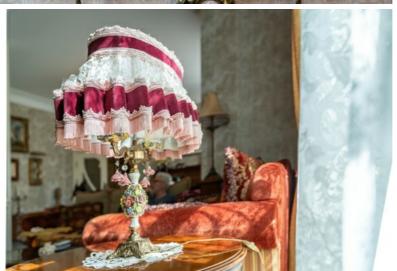

### Main house - 298 m<sup>2</sup>

Built in 2010, renovated in 2014 in the style of Italian architecture. Classical interior with high ceilings, custom Art Nouveau doors and furniture from the UK, Spain, and Italy.

Layout: spacious living room with fireplace, two bedrooms, walk-in closets, library hall, garage, boiler room, two elegant bathrooms, underfloor heating, and high-quality appliances.

A large attic is available and can easily be converted into additional living space. There is also a spacious, fitted basement — perfect for storing a wine collection.