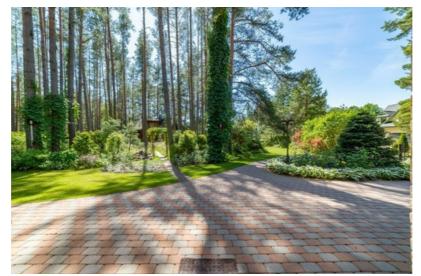

## Garden - like a small botanical park

Around 40 types of plants: rhododendrons, hydrangeas, peonies, lilies, jasmine, maples, linden trees Approx. 300 thuja trees surrounding the property, automatic irrigation, evening lighting Spruce tree planted by maestro Raimonds Pauls 8 apple trees, strawberries, raspberries, gooseberries, currants