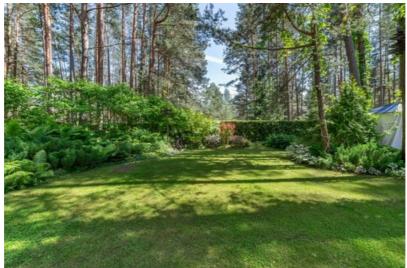

## Garden - like a small botanical park

Around 40 types of plants: rhododendrons, hydrangeas, peonies, lilies, jasmine, maples, linden trees Approx. 300 thuja trees surrounding the property, automatic irrigation, evening lighting Spruce tree planted by maestro Raimonds Pauls 8 apple trees, strawberries, raspberries, gooseberries, currants