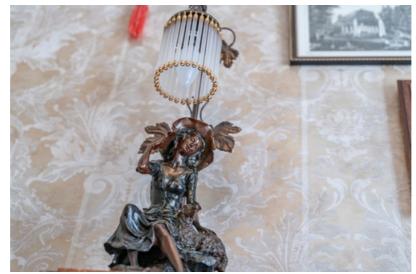

### Main house - 298 m<sup>2</sup>

Built in 2010, renovated in 2014 in the style of Italian architecture. Classical interior with high ceilings, custom Art Nouveau doors and furniture from the UK, Spain, and Italy.

Layout: spacious living room with fireplace, two bedrooms, walk-in closets, library hall, garage, boiler room, two elegant bathrooms, underfloor heating, and high-quality appliances.

A large attic is available and can easily be converted into additional living space. There is also a spacious, fitted basement — perfect for storing a wine collection.