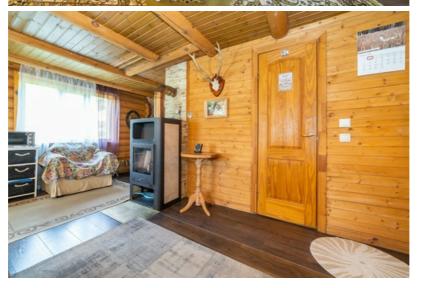

Layout: spacious living room with fireplace, two bedrooms, walk-in closets, library hall, garage, boiler room, two elegant bathrooms, underfloor heating, and high-quality appliances.

A large attic is available and can easily be converted into additional living space. There is also a spacious, fitted basement — perfect for storing a wine collection.