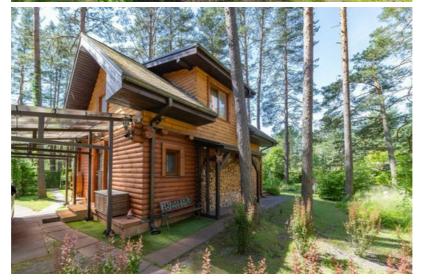

### Main house - 298 m<sup>2</sup>

Built in 2010, renovated in 2014 in the style of Italian architecture. Classical interior with high ceilings, custom Art Nouveau doors and furniture from the UK, Spain, and Italy.

Layout: spacious living room with fireplace, two bedrooms, walk-in closets, library hall, garage, boiler room, two elegant bathrooms, underfloor heating, and high-quality appliances.

A large attic is available and can easily be converted into additional living space. There is also a spacious, fitted basement — perfect for storing a wine collection.