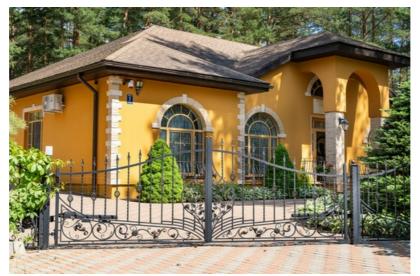

## Guest log house - 43 m<sup>2</sup>

Built in 2017. Includes a carport and separate gated entrance.

Layout: entrance hall, living room with kitchen, shower with toilet, and a bedroom on the upper floor. Heating with wood and electricity.