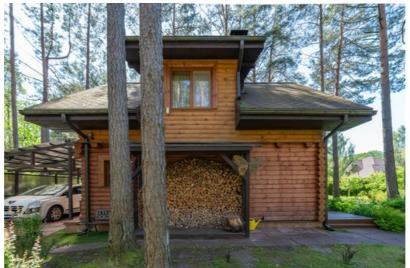

## Guest log house - 43 m<sup>2</sup>

Built in 2017. Includes a carport and separate gated entrance.

Layout: entrance hall, living room with kitchen, shower with toilet, and a bedroom on the upper floor. Heating with wood and electricity.