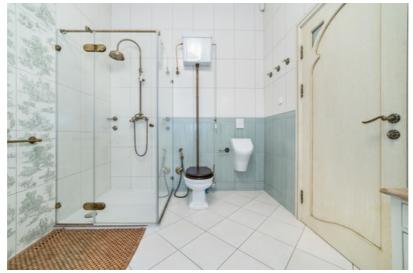

Layout: spacious living room with fireplace, two bedrooms, walk-in closets, library hall, garage, boiler room, two elegant bathrooms, underfloor heating, and high-quality appliances.

A large attic is available and can easily be converted into additional living space. There is also a spacious, fitted basement — perfect for storing a wine collection.