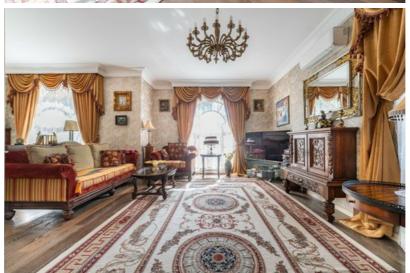

### Main house - 298 m<sup>2</sup>

Built in 2010, renovated in 2014 in the style of Italian architecture. Classical interior with high ceilings, custom Art Nouveau doors and furniture from the UK, Spain, and Italy.

Layout: spacious living room with fireplace, two bedrooms, walk-in closets, library hall, garage, boiler room, two elegant bathrooms, underfloor heating, and high-quality appliances.

A large attic is available and can easily be converted into additional living space. There is also a spacious, fitted basement — perfect for storing a wine collection.