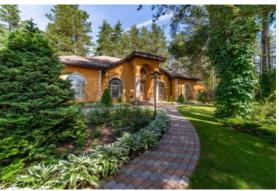

## Garden - like a small botanical park

Around 40 types of plants: rhododendrons, hydrangeas, peonies, lilies, jasmine, maples, linden trees Approx. 300 thuja trees surrounding the property, automatic irrigation, evening lighting Spruce tree planted by maestro Raimonds Pauls 8 apple trees, strawberries, raspberries, gooseberries, currants