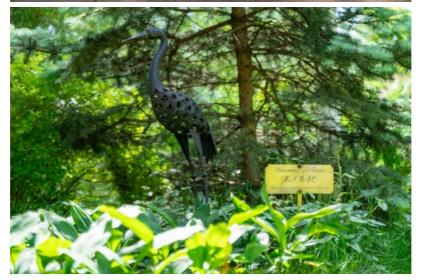

## Garden - like a small botanical park

Around 40 types of plants: rhododendrons, hydrangeas, peonies, lilies, jasmine, maples, linden trees Approx. 300 thuja trees surrounding the property, automatic irrigation, evening lighting Spruce tree planted by maestro Raimonds Pauls 8 apple trees, strawberries, raspberries, gooseberries, currants