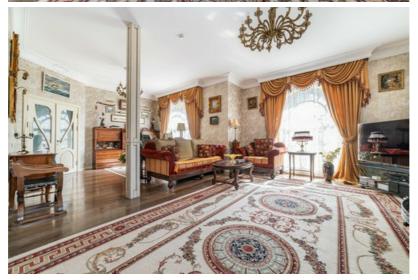

### Main house - 298 m<sup>2</sup>

Built in 2010, renovated in 2014 in the style of Italian architecture. Classical interior with high ceilings, custom Art Nouveau doors and furniture from the UK, Spain, and Italy.

Layout: spacious living room with fireplace, two bedrooms, walk-in closets, library hall, garage, boiler room, two elegant bathrooms, underfloor heating, and high-quality appliances.

A large attic is available and can easily be converted into additional living space. There is also a spacious, fitted basement — perfect for storing a wine collection.