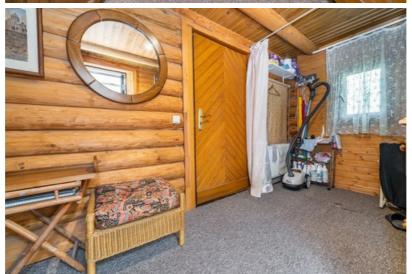

## Guest log house - 43 m<sup>2</sup>

Built in 2017. Includes a carport and separate gated entrance.

Layout: entrance hall, living room with kitchen, shower with toilet, and a bedroom on the upper floor. Heating with wood and electricity.