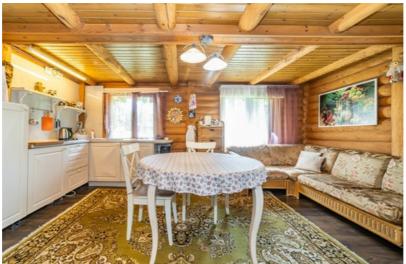

## Guest log house - 43 m<sup>2</sup>

Built in 2017. Includes a carport and separate gated entrance.

Layout: entrance hall, living room with kitchen, shower with toilet, and a bedroom on the upper floor. Heating with wood and electricity.