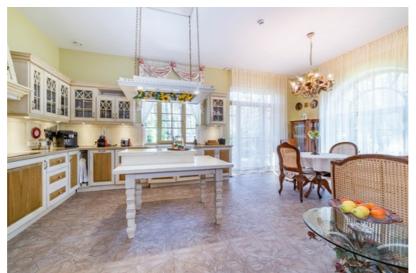

### Main house - 298 m<sup>2</sup>

Built in 2010, renovated in 2014 in the style of Italian architecture. Classical interior with high ceilings, custom Art Nouveau doors and furniture from the UK, Spain, and Italy.

Layout: spacious living room with fireplace, two bedrooms, walk-in closets, library hall, garage, boiler room, two elegant bathrooms, underfloor heating, and high-quality appliances.

A large attic is available and can easily be converted into additional living space. There is also a spacious, fitted basement — perfect for storing a wine collection.