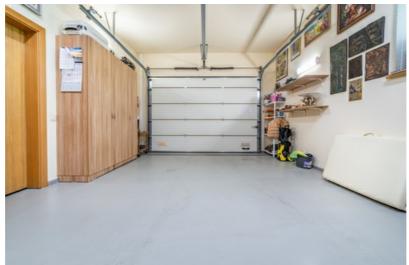

Layout: spacious living room with fireplace, two bedrooms, walk-in closets, library hall, garage, boiler room, two elegant bathrooms, underfloor heating, and high-quality appliances.

A large attic is available and can easily be converted into additional living space. There is also a spacious, fitted basement — perfect for storing a wine collection.