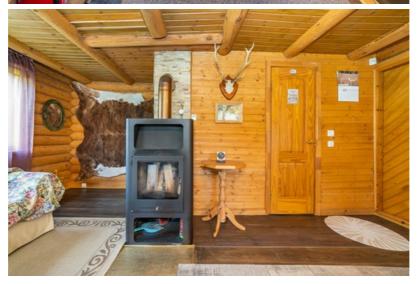

Layout: spacious living room with fireplace, two bedrooms, walk-in closets, library hall, garage, boiler room, two elegant bathrooms, underfloor heating, and high-quality appliances.

A large attic is available and can easily be converted into additional living space. There is also a spacious, fitted basement — perfect for storing a wine collection.