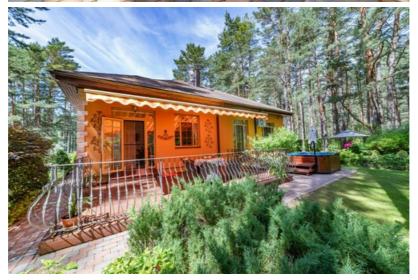

# Lilaste | $3800 \text{ m}^2$ dream garden | $298 + 43 \text{ m}^2$ of refined elegance

Just 30 minutes from Riga, in the peace of the forest and surrounded by sandy dunes, stands this stately estate where every moment becomes a celebration of life. Every corner tells a story of care, every plant — a dream nurtured over years.

### Main house - 298 m<sup>2</sup>

Built in 2010, renovated in 2014 in the style of Italian architecture. Classical interior with high ceilings, custom Art Nouveau doors and furniture from the UK, Spain, and Italy.

Terrace, summer jacuzzi, BBQ area, sports corner, sheds, workshops