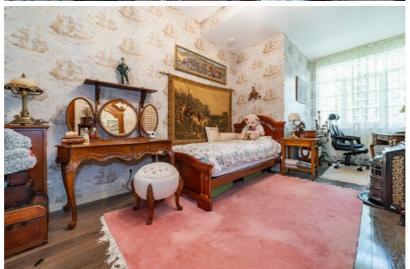

### Main house - 298 m<sup>2</sup>

Built in 2010, renovated in 2014 in the style of Italian architecture. Classical interior with high ceilings, custom Art Nouveau doors and furniture from the UK, Spain, and Italy.

Layout: spacious living room with fireplace, two bedrooms, walk-in closets, library hall, garage, boiler room, two elegant bathrooms, underfloor heating, and high-quality appliances.

A large attic is available and can easily be converted into additional living space. There is also a spacious, fitted basement — perfect for storing a wine collection.