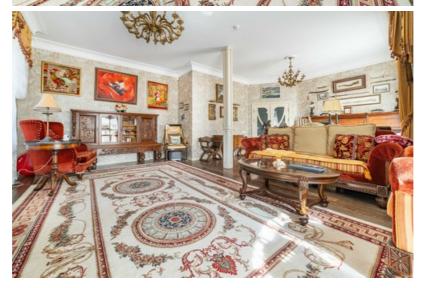

### Main house - 298 m<sup>2</sup>

Built in 2010, renovated in 2014 in the style of Italian architecture. Classical interior with high ceilings, custom Art Nouveau doors and furniture from the UK, Spain, and Italy.

Layout: spacious living room with fireplace, two bedrooms, walk-in closets, library hall, garage, boiler room, two elegant bathrooms, underfloor heating, and high-quality appliances.

A large attic is available and can easily be converted into additional living space. There is also a spacious, fitted basement — perfect for storing a wine collection.