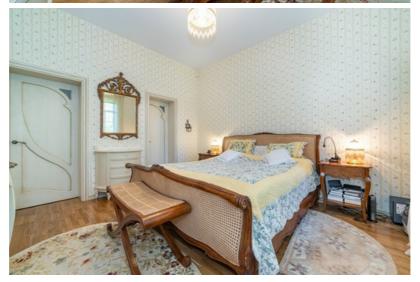

### Main house - 298 m<sup>2</sup>

Built in 2010, renovated in 2014 in the style of Italian architecture. Classical interior with high ceilings, custom Art Nouveau doors and furniture from the UK, Spain, and Italy.

Layout: spacious living room with fireplace, two bedrooms, walk-in closets, library hall, garage, boiler room, two elegant bathrooms, underfloor heating, and high-quality appliances.

A large attic is available and can easily be converted into additional living space. There is also a spacious, fitted basement — perfect for storing a wine collection.