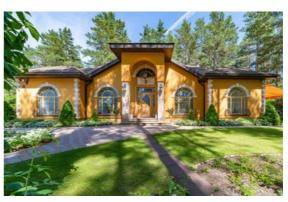

# Lilaste | $3800 \text{ m}^2$ dream garden | $298 + 43 \text{ m}^2$ of refined elegance

Just 30 minutes from Riga, in the peace of the forest and surrounded by sandy dunes, stands this stately estate where every moment becomes a celebration of life. Every corner tells a story of care, every plant — a dream nurtured over years.

### Main house - 298 m<sup>2</sup>

Built in 2010, renovated in 2014 in the style of Italian architecture. Classical interior with high ceilings, custom Art Nouveau doors and furniture from the UK, Spain, and Italy.