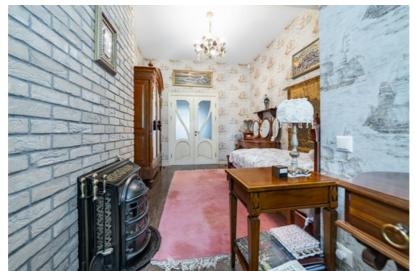

### Main house - 298 m<sup>2</sup>

Built in 2010, renovated in 2014 in the style of Italian architecture. Classical interior with high ceilings, custom Art Nouveau doors and furniture from the UK, Spain, and Italy.

Layout: spacious living room with fireplace, two bedrooms, walk-in closets, library hall, garage, boiler room, two elegant bathrooms, underfloor heating, and high-quality appliances.

A large attic is available and can easily be converted into additional living space. There is also a spacious, fitted basement — perfect for storing a wine collection.