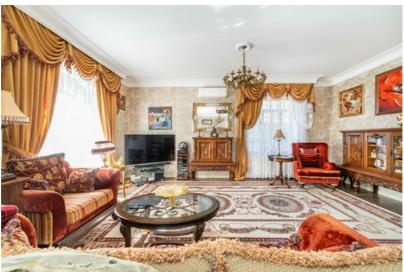

### Main house - 298 m<sup>2</sup>

Built in 2010, renovated in 2014 in the style of Italian architecture. Classical interior with high ceilings, custom Art Nouveau doors and furniture from the UK, Spain, and Italy.

Layout: spacious living room with fireplace, two bedrooms, walk-in closets, library hall, garage, boiler room, two elegant bathrooms, underfloor heating, and high-quality appliances.

A large attic is available and can easily be converted into additional living space. There is also a spacious, fitted basement — perfect for storing a wine collection.