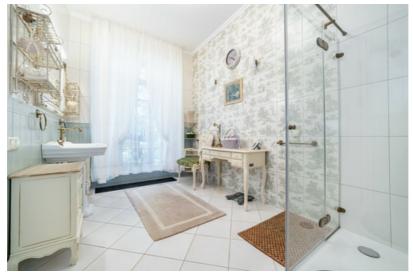

Layout: spacious living room with fireplace, two bedrooms, walk-in closets, library hall, garage, boiler room, two elegant bathrooms, underfloor heating, and high-quality appliances.

A large attic is available and can easily be converted into additional living space. There is also a spacious, fitted basement — perfect for storing a wine collection.