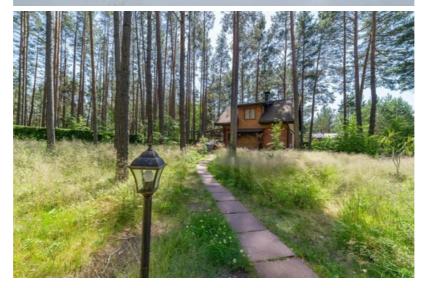

# Lilaste | $3800 \text{ m}^2$ dream garden | $298 + 43 \text{ m}^2$ of refined elegance

Just 30 minutes from Riga, in the peace of the forest and surrounded by sandy dunes, stands this stately estate where every moment becomes a celebration of life. Every corner tells a story of care, every plant — a dream nurtured over years.

## Garden - like a small botanical park

Around 40 types of plants: rhododendrons, hydrangeas, peonies, lilies, jasmine, maples, linden trees Approx. 300 thuja trees surrounding the property, automatic irrigation, evening lighting Spruce tree planted by maestro Raimonds Pauls 8 apple trees, strawberries, raspberries, gooseberries, currants