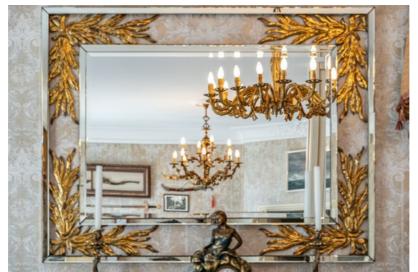

### Main house - 298 m<sup>2</sup>

Built in 2010, renovated in 2014 in the style of Italian architecture. Classical interior with high ceilings, custom Art Nouveau doors and furniture from the UK, Spain, and Italy.

Layout: spacious living room with fireplace, two bedrooms, walk-in closets, library hall, garage, boiler room, two elegant bathrooms, underfloor heating, and high-quality appliances.

A large attic is available and can easily be converted into additional living space. There is also a spacious, fitted basement — perfect for storing a wine collection.