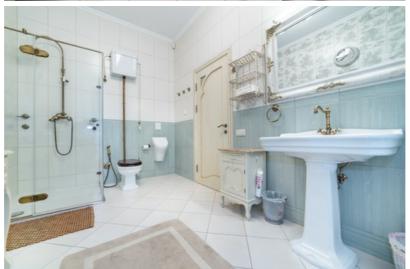

Layout: spacious living room with fireplace, two bedrooms, walk-in closets, library hall, garage, boiler room, two elegant bathrooms, underfloor heating, and high-quality appliances.

A large attic is available and can easily be converted into additional living space. There is also a spacious, fitted basement — perfect for storing a wine collection.