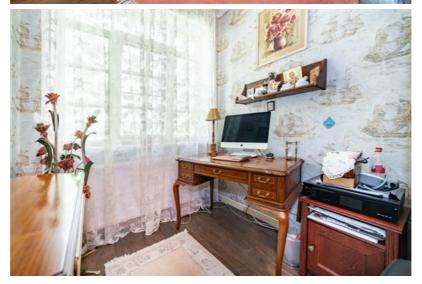

### Main house - 298 m<sup>2</sup>

Built in 2010, renovated in 2014 in the style of Italian architecture. Classical interior with high ceilings, custom Art Nouveau doors and furniture from the UK, Spain, and Italy.

Layout: spacious living room with fireplace, two bedrooms, walk-in closets, library hall, garage, boiler room, two elegant bathrooms, underfloor heating, and high-quality appliances.

A large attic is available and can easily be converted into additional living space. There is also a spacious, fitted basement — perfect for storing a wine collection.