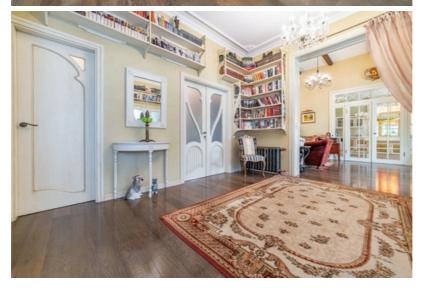

### Main house - 298 m<sup>2</sup>

Built in 2010, renovated in 2014 in the style of Italian architecture. Classical interior with high ceilings, custom Art Nouveau doors and furniture from the UK, Spain, and Italy.

Layout: spacious living room with fireplace, two bedrooms, walk-in closets, library hall, garage, boiler room, two elegant bathrooms, underfloor heating, and high-quality appliances.

A large attic is available and can easily be converted into additional living space. There is also a spacious, fitted basement — perfect for storing a wine collection.