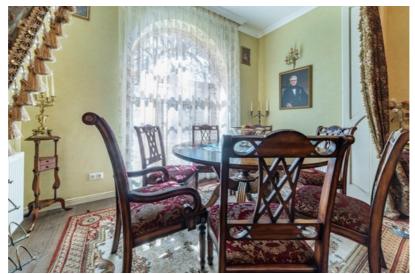

### Main house - 298 m<sup>2</sup>

Built in 2010, renovated in 2014 in the style of Italian architecture. Classical interior with high ceilings, custom Art Nouveau doors and furniture from the UK, Spain, and Italy.

Layout: spacious living room with fireplace, two bedrooms, walk-in closets, library hall, garage, boiler room, two elegant bathrooms, underfloor heating, and high-quality appliances.

A large attic is available and can easily be converted into additional living space. There is also a spacious, fitted basement — perfect for storing a wine collection.