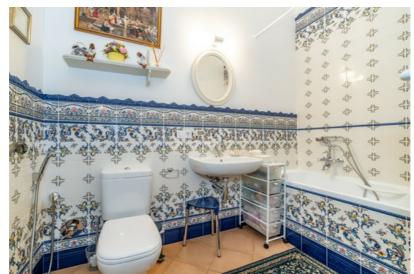

Layout: spacious living room with fireplace, two bedrooms, walk-in closets, library hall, garage, boiler room, two elegant bathrooms, underfloor heating, and high-quality appliances.

A large attic is available and can easily be converted into additional living space. There is also a spacious, fitted basement — perfect for storing a wine collection.