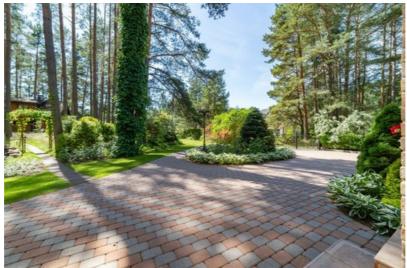

## Garden - like a small botanical park

Around 40 types of plants: rhododendrons, hydrangeas, peonies, lilies, jasmine, maples, linden trees Approx. 300 thuja trees surrounding the property, automatic irrigation, evening lighting Spruce tree planted by maestro Raimonds Pauls 8 apple trees, strawberries, raspberries, gooseberries, currants