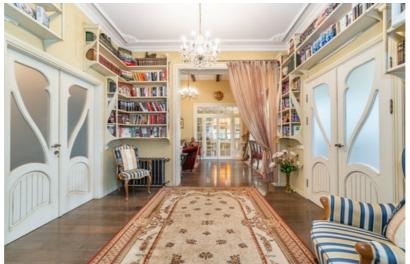

Layout: spacious living room with fireplace, two bedrooms, walk-in closets, library hall, garage, boiler room, two elegant bathrooms, underfloor heating, and high-quality appliances.

A large attic is available and can easily be converted into additional living space. There is also a spacious, fitted basement — perfect for storing a wine collection.