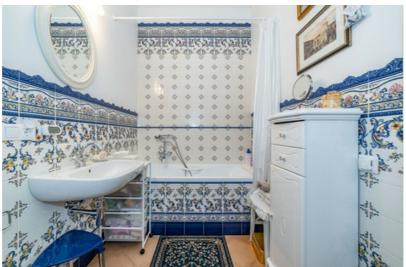

Layout: spacious living room with fireplace, two bedrooms, walk-in closets, library hall, garage, boiler room, two elegant bathrooms, underfloor heating, and high-quality appliances.

A large attic is available and can easily be converted into additional living space. There is also a spacious, fitted basement — perfect for storing a wine collection.