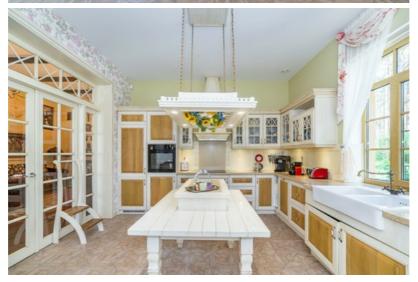

### Main house - 298 m<sup>2</sup>

Built in 2010, renovated in 2014 in the style of Italian architecture. Classical interior with high ceilings, custom Art Nouveau doors and furniture from the UK, Spain, and Italy.

Layout: spacious living room with fireplace, two bedrooms, walk-in closets, library hall, garage, boiler room, two elegant bathrooms, underfloor heating, and high-quality appliances.

A large attic is available and can easily be converted into additional living space. There is also a spacious, fitted basement — perfect for storing a wine collection.