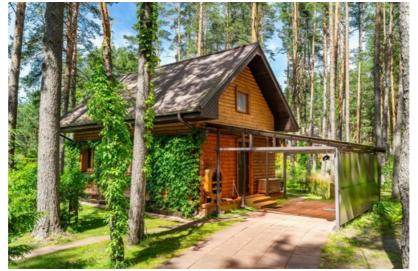

## Guest log house - 43 m<sup>2</sup>

Built in 2017. Includes a carport and separate gated entrance.

Layout: entrance hall, living room with kitchen, shower with toilet, and a bedroom on the upper floor. Heating with wood and electricity.

## Garden - like a small botanical park

Around 40 types of plants: rhododendrons, hydrangeas, peonies, lilies, jasmine, maples, linden trees Approx. 300 thuja trees surrounding the property, automatic irrigation, evening lighting Spruce tree planted by maestro Raimonds Pauls 8 apple trees, strawberries, raspberries, gooseberries, currants