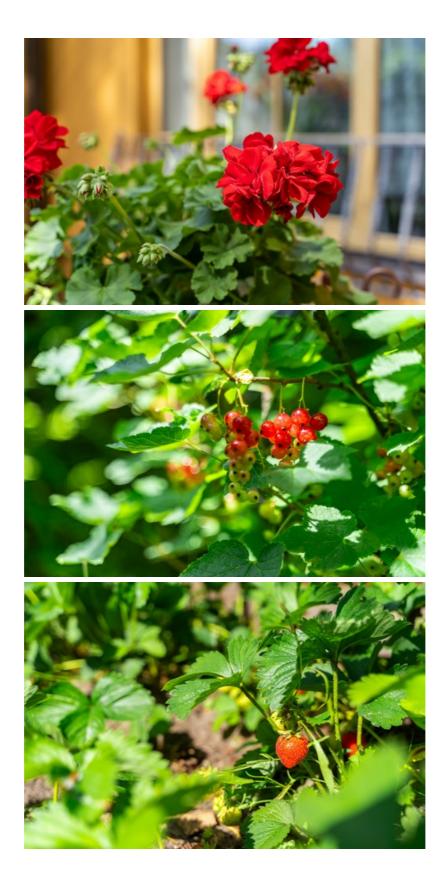

## Garden - like a small botanical park

Around 40 types of plants: rhododendrons, hydrangeas, peonies, lilies, jasmine, maples, linden trees Approx. 300 thuja trees surrounding the property, automatic irrigation, evening lighting Spruce tree planted by maestro Raimonds Pauls 8 apple trees, strawberries, raspberries, gooseberries, currants