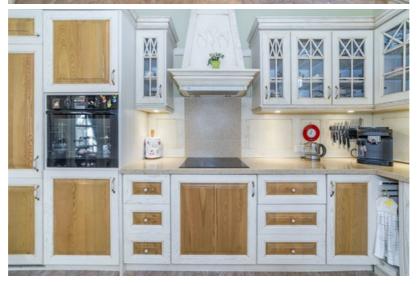

### Main house - 298 m<sup>2</sup>

Built in 2010, renovated in 2014 in the style of Italian architecture. Classical interior with high ceilings, custom Art Nouveau doors and furniture from the UK, Spain, and Italy.

Layout: spacious living room with fireplace, two bedrooms, walk-in closets, library hall, garage, boiler room, two elegant bathrooms, underfloor heating, and high-quality appliances.

A large attic is available and can easily be converted into additional living space. There is also a spacious, fitted basement — perfect for storing a wine collection.