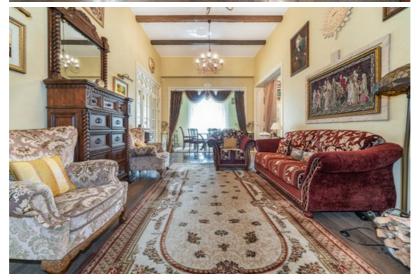

### Main house - 298 m<sup>2</sup>

Built in 2010, renovated in 2014 in the style of Italian architecture. Classical interior with high ceilings, custom Art Nouveau doors and furniture from the UK, Spain, and Italy.

Layout: spacious living room with fireplace, two bedrooms, walk-in closets, library hall, garage, boiler room, two elegant bathrooms, underfloor heating, and high-quality appliances.

A large attic is available and can easily be converted into additional living space. There is also a spacious, fitted basement — perfect for storing a wine collection.