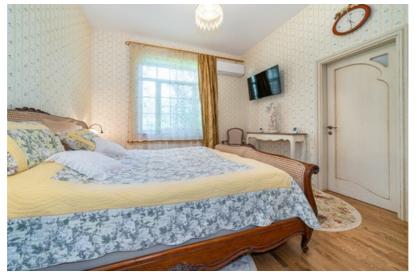

### Main house - 298 m<sup>2</sup>

Built in 2010, renovated in 2014 in the style of Italian architecture. Classical interior with high ceilings, custom Art Nouveau doors and furniture from the UK, Spain, and Italy.

Layout: spacious living room with fireplace, two bedrooms, walk-in closets, library hall, garage, boiler room, two elegant bathrooms, underfloor heating, and high-quality appliances.

A large attic is available and can easily be converted into additional living space. There is also a spacious, fitted basement — perfect for storing a wine collection.