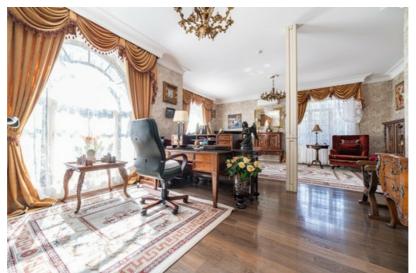

### Main house - 298 m<sup>2</sup>

Built in 2010, renovated in 2014 in the style of Italian architecture. Classical interior with high ceilings, custom Art Nouveau doors and furniture from the UK, Spain, and Italy.

Layout: spacious living room with fireplace, two bedrooms, walk-in closets, library hall, garage, boiler room, two elegant bathrooms, underfloor heating, and high-quality appliances.

A large attic is available and can easily be converted into additional living space. There is also a spacious, fitted basement — perfect for storing a wine collection.