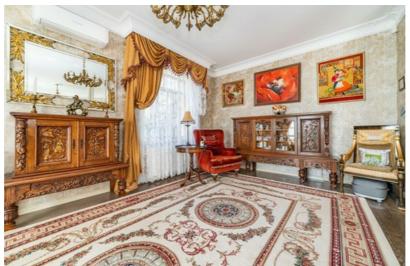

### Main house - 298 m<sup>2</sup>

Built in 2010, renovated in 2014 in the style of Italian architecture. Classical interior with high ceilings, custom Art Nouveau doors and furniture from the UK, Spain, and Italy.

Layout: spacious living room with fireplace, two bedrooms, walk-in closets, library hall, garage, boiler room, two elegant bathrooms, underfloor heating, and high-quality appliances.

A large attic is available and can easily be converted into additional living space. There is also a spacious, fitted basement — perfect for storing a wine collection.