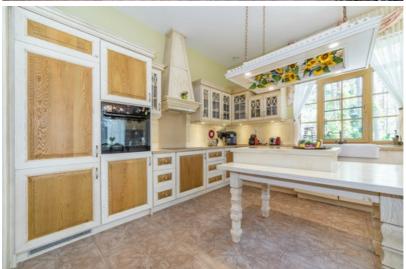

### Main house - 298 m<sup>2</sup>

Built in 2010, renovated in 2014 in the style of Italian architecture. Classical interior with high ceilings, custom Art Nouveau doors and furniture from the UK, Spain, and Italy.

Layout: spacious living room with fireplace, two bedrooms, walk-in closets, library hall, garage, boiler room, two elegant bathrooms, underfloor heating, and high-quality appliances.

A large attic is available and can easily be converted into additional living space. There is also a spacious, fitted basement — perfect for storing a wine collection.