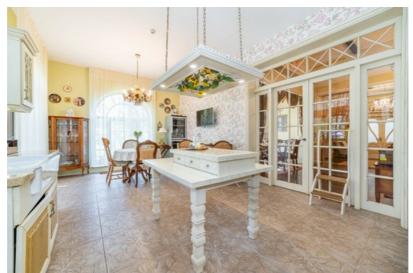

### Main house - 298 m<sup>2</sup>

Built in 2010, renovated in 2014 in the style of Italian architecture. Classical interior with high ceilings, custom Art Nouveau doors and furniture from the UK, Spain, and Italy.

Layout: spacious living room with fireplace, two bedrooms, walk-in closets, library hall, garage, boiler room, two elegant bathrooms, underfloor heating, and high-quality appliances.

A large attic is available and can easily be converted into additional living space. There is also a spacious, fitted basement — perfect for storing a wine collection.