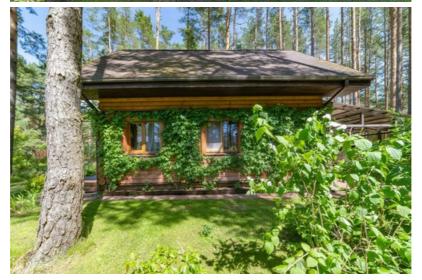

## Guest log house - 43 m<sup>2</sup>

Built in 2017. Includes a carport and separate gated entrance.

Layout: entrance hall, living room with kitchen, shower with toilet, and a bedroom on the upper floor. Heating with wood and electricity.

## Garden - like a small botanical park

Around 40 types of plants: rhododendrons, hydrangeas, peonies, lilies, jasmine, maples, linden trees Approx. 300 thuja trees surrounding the property, automatic irrigation, evening lighting Spruce tree planted by maestro Raimonds Pauls 8 apple trees, strawberries, raspberries, gooseberries, currants