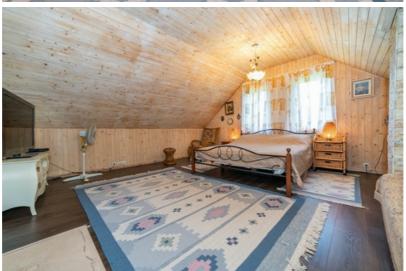

Layout: spacious living room with fireplace, two bedrooms, walk-in closets, library hall, garage, boiler room, two elegant bathrooms, underfloor heating, and high-quality appliances.

A large attic is available and can easily be converted into additional living space. There is also a spacious, fitted basement — perfect for storing a wine collection.