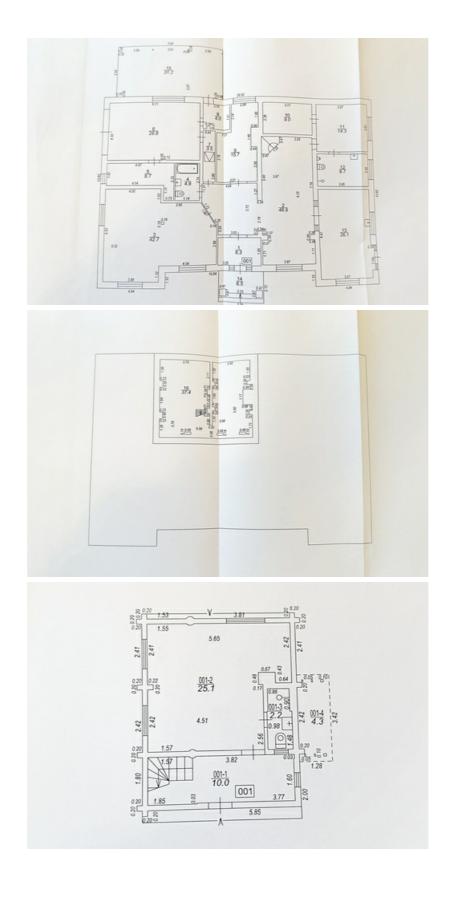

### Main house - 298 m<sup>2</sup>

Built in 2010, renovated in 2014 in the style of Italian architecture. Classical interior with high ceilings, custom Art Nouveau doors and furniture from the UK, Spain, and Italy.

Layout: spacious living room with fireplace, two bedrooms, walk-in closets, library hall, garage, boiler room, two elegant bathrooms, underfloor heating, and high-quality appliances.

A large attic is available and can easily be converted into additional living space. There is also a spacious, fitted basement — perfect for storing a wine collection.