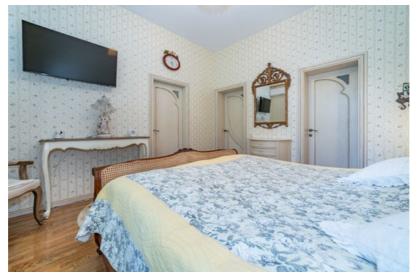

### Main house - 298 m<sup>2</sup>

Built in 2010, renovated in 2014 in the style of Italian architecture. Classical interior with high ceilings, custom Art Nouveau doors and furniture from the UK, Spain, and Italy.

Layout: spacious living room with fireplace, two bedrooms, walk-in closets, library hall, garage, boiler room, two elegant bathrooms, underfloor heating, and high-quality appliances.

A large attic is available and can easily be converted into additional living space. There is also a spacious, fitted basement — perfect for storing a wine collection.