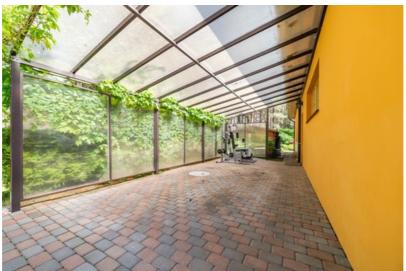

## Guest log house - 43 m<sup>2</sup>

Built in 2017. Includes a carport and separate gated entrance.

Layout: entrance hall, living room with kitchen, shower with toilet, and a bedroom on the upper floor. Heating with wood and electricity.

Terrace, summer jacuzzi, BBQ area, sports corner, sheds, workshops