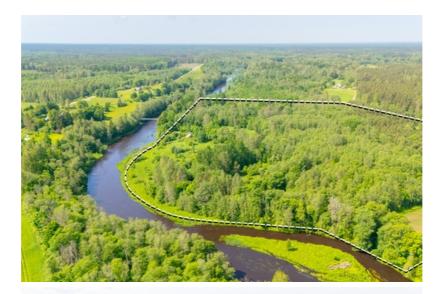

Property description:

A plot of land measuring 13.7 ha is for sale in a picturesque location – on the banks of the Salaca River, in the territory of the nature

park. The land has been granted building rights – it is possible to build both a private house and outbuildings. The property also includes a mixed forest of trees, which provides additional privacy and the opportunity to enjoy nature in all seasons.

Property advantages:

- Direct access to the Salaca River, very long coastline
- 3-phase electricity connection available
- Water well on site
- The driveway is maintained, with connection to the state regional road P15