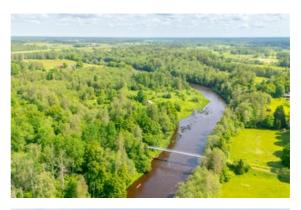

## **Additional information**

For sale – a unique land property opportunity on the banks of the Salaca River, in the territory of the nature park

If you are a boater, fisherman, nature lover or simply a person who wants to get away from the hustle and bustle of the city and enjoy peace in a harmonious environment, this place is just for you!

Property description:

A plot of land measuring 13.7 ha is for sale in a picturesque location – on the banks of the Salaca River, in the territory of the nature

park. The land has been granted building rights – it is possible to build both a private house and outbuildings. The property also includes a mixed forest of trees, which provides additional privacy and the opportunity to enjoy nature in all seasons.

Property advantages:

- Direct access to the Salaca River, very long coastline
- 3-phase electricity connection available
- Water well on site
- The driveway is maintained, with connection to the state regional road P15