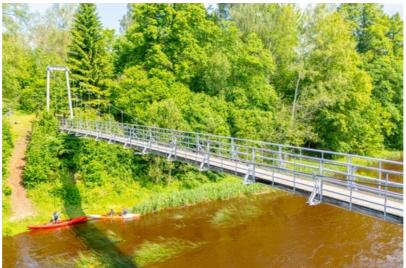

Property advantages:

- Direct access to the Salaca River, very long coastline
- 3-phase electricity connection available
- Water well on site
- The driveway is maintained, with connection to the state regional road P15

Ainaži-Valmiera

- The property already has 5 existing foundations for building structures
- Excellent fishing spot pike, perch, bream, vimba, trout, salmon

Location:

- Distance to Riga approximately 120 km
- To Ainaži 15 km
- To the sea only 10 minutes drive