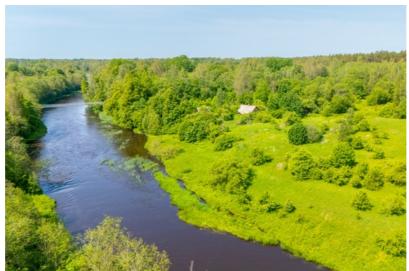

## **Additional information**

For sale – a unique land property opportunity on the banks of the Salaca River, in the territory of the nature park

If you are a boater, fisherman, nature lover or simply a person who wants to get away from the hustle and bustle of the city and enjoy peace in a harmonious environment, this place is just for you!

Property description:

A plot of land measuring 13.7 ha is for sale in a picturesque location – on the banks of the Salaca River, in the territory of the nature

park. The land has been granted building rights – it is possible to build both a private house and outbuildings. The property also includes a mixed forest of trees, which provides additional privacy and the opportunity to enjoy nature in all seasons.

Property advantages:

- Direct access to the Salaca River, very long coastline
- 3-phase electricity connection available
- Water well on site
- The driveway is maintained, with connection to the state regional road P15