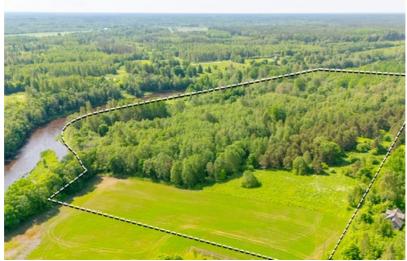

Property description:

A plot of land measuring 13.7 ha is for sale in a picturesque location – on the banks of the Salaca River, in the territory of the nature

park. The land has been granted building rights – it is possible to build both a private house and outbuildings. The property also includes a mixed forest of trees, which provides additional privacy and the opportunity to enjoy nature in all seasons.

Property advantages:

- Direct access to the Salaca River, very long coastline
- 3-phase electricity connection available
- Water well on site
- The driveway is maintained, with connection to the state regional road P15