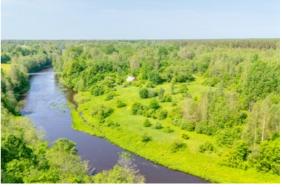

Property description:

A plot of land measuring 13.7 ha is for sale in a picturesque location – on the banks of the Salaca River, in the territory of the nature

park. The land has been granted building rights – it is possible to build both a private house and outbuildings. The property also includes a mixed forest of trees, which provides additional privacy and the opportunity to enjoy nature in all seasons.

Property advantages:

- Direct access to the Salaca River, very long coastline
- 3-phase electricity connection available
- Water well on site
- The driveway is maintained, with connection to the state regional road P15