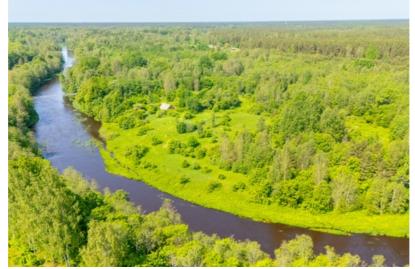

## **Additional information**

For sale – a unique land property opportunity on the banks of the Salaca River, in the territory of the nature park

If you are a boater, fisherman, nature lover or simply a person who wants to get away from the hustle and bustle of the city and enjoy peace in a harmonious environment, this place is just for you!

Property description:

A plot of land measuring 13.7 ha is for sale in a picturesque location – on the banks of the Salaca River, in the territory of the nature

park. The land has been granted building rights – it is possible to build both a private house and outbuildings. The property also includes a mixed forest of trees, which provides additional privacy and the opportunity to enjoy nature in all seasons.

Property advantages:

- Direct access to the Salaca River, very long coastline
- 3-phase electricity connection available
- Water well on site
- The driveway is maintained, with connection to the state regional road P15