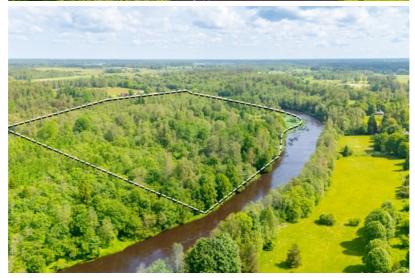

## **Basic information**

Property type: Land

Land area: 137000.0 m<sup>2</sup>

Land use: Residential development land

Property description:

A plot of land measuring 13.7 ha is for sale in a picturesque location – on the banks of the Salaca River, in the territory of the nature

park. The land has been granted building rights – it is possible to build both a private house and outbuildings. The property also includes a mixed forest of trees, which provides additional privacy and the opportunity to enjoy nature in all seasons.

Property advantages:

- Direct access to the Salaca River, very long coastline
- 3-phase electricity connection available
- Water well on site
- The driveway is maintained, with connection to the state regional road P15