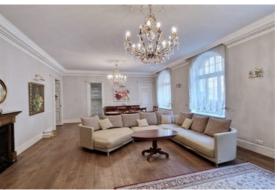

The apartment is fully furnished and equipped with everything needed for comfortable living. It boasts highend finishing materials, wooden plank floors, high ceilings, restored cast iron radiators, spacious rooms, and large windows. There are two fireplaces.

The interior includes high-quality furniture and household appliances (TV, stereo system with powerful speakers, washing machine), several built-in wardrobes, a tasteful design, and a well-equipped kitchen fitted with SMEG appliances. A modern air conditioning system further enhances comfort.

# Thoughtful and functional layout:

- Spacious entrance hall with built-in wardrobes
- Bright, large, and comfortably furnished living room with an electric fireplace
- Three bedrooms
- Two bathrooms, each equipped with both a bathtub and a shower
- Utility room and a dedicated workspace