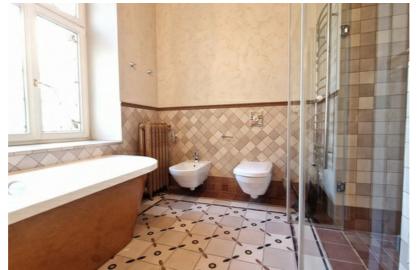

# Thoughtful and functional layout:

- Spacious entrance hall with built-in wardrobes
- Bright, large, and comfortably furnished living room with an electric fireplace
- Three bedrooms
- Two bathrooms, each equipped with both a bathtub and a shower
- Utility room and a dedicated workspace