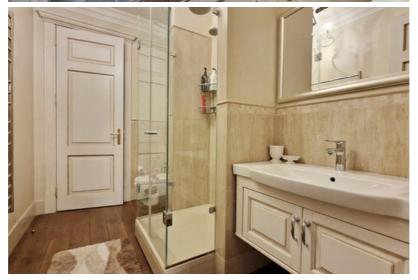

# Thoughtful and functional layout:

- Spacious entrance hall with built-in wardrobes
- Bright, large, and comfortably furnished living room with an electric fireplace
- Three bedrooms
- Two bathrooms, each equipped with both a bathtub and a shower
- Utility room and a dedicated workspace