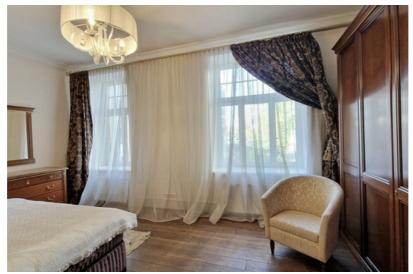

The apartment is fully furnished and equipped with everything needed for comfortable living. It boasts highend finishing materials, wooden plank floors, high ceilings, restored cast iron radiators, spacious rooms, and large windows. There are two fireplaces.

# Thoughtful and functional layout:

- Spacious entrance hall with built-in wardrobes
- Bright, large, and comfortably furnished living room with an electric fireplace
- Three bedrooms
- Two bathrooms, each equipped with both a bathtub and a shower
- Utility room and a dedicated workspace