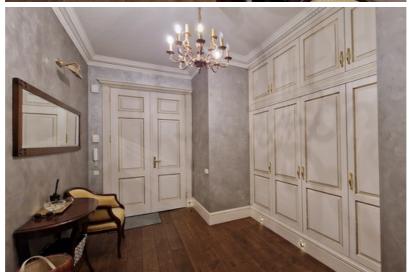

# Thoughtful and functional layout:

- Spacious entrance hall with built-in wardrobes
- Bright, large, and comfortably furnished living room with an electric fireplace
- Three bedrooms
- Two bathrooms, each equipped with both a bathtub and a shower
- Utility room and a dedicated workspace