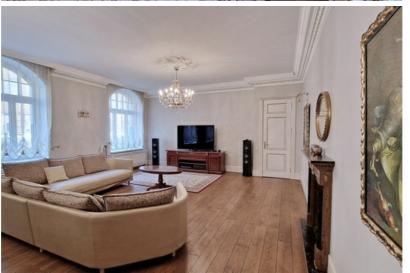

The apartment is fully furnished and equipped with everything needed for comfortable living. It boasts highend finishing materials, wooden plank floors, high ceilings, restored cast iron radiators, spacious rooms, and large windows. There are two fireplaces.

The interior includes high-quality furniture and household appliances (TV, stereo system with powerful speakers, washing machine), several built-in wardrobes, a tasteful design, and a well-equipped kitchen fitted with SMEG appliances. A modern air conditioning system further enhances comfort.

# Thoughtful and functional layout:

- Spacious entrance hall with built-in wardrobes
- Bright, large, and comfortably furnished living room with an electric fireplace
- Three bedrooms
- Two bathrooms, each equipped with both a bathtub and a shower
- Utility room and a dedicated workspace