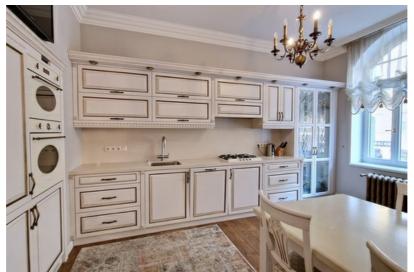

The interior includes high-quality furniture and household appliances (TV, stereo system with powerful speakers, washing machine), several built-in wardrobes, a tasteful design, and a well-equipped kitchen fitted with SMEG appliances. A modern air conditioning system further enhances comfort.