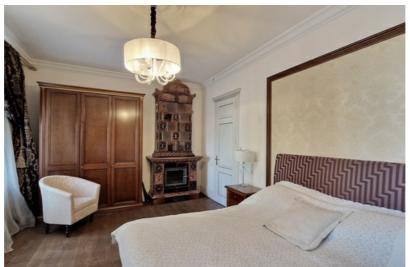

The apartment is fully furnished and equipped with everything needed for comfortable living. It boasts highend finishing materials, wooden plank floors, high ceilings, restored cast iron radiators, spacious rooms, and large windows. There are two fireplaces.

# Thoughtful and functional layout:

- Spacious entrance hall with built-in wardrobes
- Bright, large, and comfortably furnished living room with an electric fireplace
- Three bedrooms
- Two bathrooms, each equipped with both a bathtub and a shower
- Utility room and a dedicated workspace