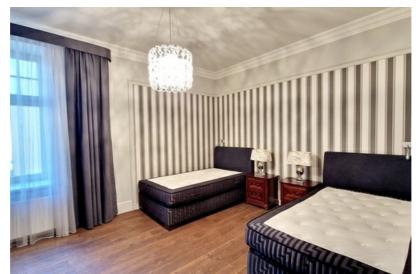

# Thoughtful and functional layout:

- Spacious entrance hall with built-in wardrobes
- Bright, large, and comfortably furnished living room with an electric fireplace
- Three bedrooms
- Two bathrooms, each equipped with both a bathtub and a shower
- Utility room and a dedicated workspace