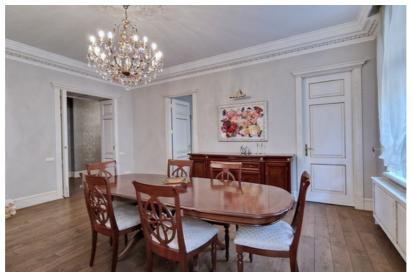

The apartment is fully furnished and equipped with everything needed for comfortable living. It boasts highend finishing materials, wooden plank floors, high ceilings, restored cast iron radiators, spacious rooms, and large windows. There are two fireplaces.

# Thoughtful and functional layout:

- Spacious entrance hall with built-in wardrobes
- Bright, large, and comfortably furnished living room with an electric fireplace
- Three bedrooms
- Two bathrooms, each equipped with both a bathtub and a shower
- Utility room and a dedicated workspace