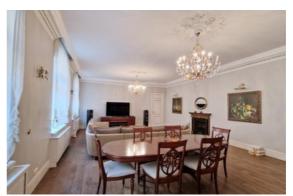

The apartment is fully furnished and equipped with everything needed for comfortable living. It boasts highend finishing materials, wooden plank floors, high ceilings, restored cast iron radiators, spacious rooms, and large windows. There are two fireplaces.

The interior includes high-quality furniture and household appliances (TV, stereo system with powerful speakers, washing machine), several built-in wardrobes, a tasteful design, and a well-equipped kitchen fitted with SMEG appliances. A modern air conditioning system further enhances comfort.

# Thoughtful and functional layout:

- Spacious entrance hall with built-in wardrobes
- Bright, large, and comfortably furnished living room with an electric fireplace
- Three bedrooms
- Two bathrooms, each equipped with both a bathtub and a shower
- Utility room and a dedicated workspace