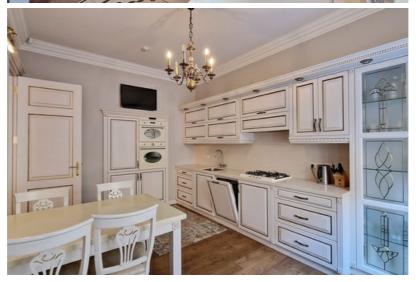

The interior includes high-quality furniture and household appliances (TV, stereo system with powerful speakers, washing machine), several built-in wardrobes, a tasteful design, and a well-equipped kitchen fitted with SMEG appliances. A modern air conditioning system further enhances comfort.