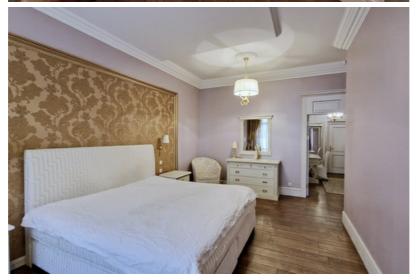

The apartment is fully furnished and equipped with everything needed for comfortable living. It boasts highend finishing materials, wooden plank floors, high ceilings, restored cast iron radiators, spacious rooms, and large windows. There are two fireplaces.

The interior includes high-quality furniture and household appliances (TV, stereo system with powerful speakers, washing machine), several built-in wardrobes, a tasteful design, and a well-equipped kitchen fitted with SMEG appliances. A modern air conditioning system further enhances comfort.

# Thoughtful and functional layout:

- Spacious entrance hall with built-in wardrobes
- Bright, large, and comfortably furnished living room with an electric fireplace
- Three bedrooms
- Two bathrooms, each equipped with both a bathtub and a shower
- Utility room and a dedicated workspace