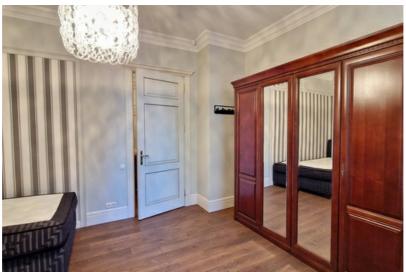

The interior includes high-quality furniture and household appliances (TV, stereo system with powerful speakers, washing machine), several built-in wardrobes, a tasteful design, and a well-equipped kitchen fitted with SMEG appliances. A modern air conditioning system further enhances comfort.

# Thoughtful and functional layout:

- Spacious entrance hall with built-in wardrobes
- Bright, large, and comfortably furnished living room with an electric fireplace
- Three bedrooms
- Two bathrooms, each equipped with both a bathtub and a shower
- Utility room and a dedicated workspace