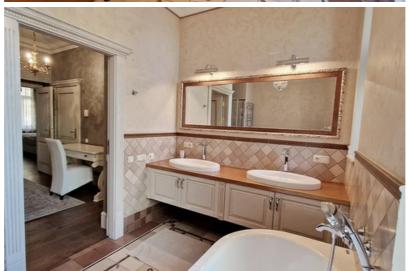

# Thoughtful and functional layout:

- Spacious entrance hall with built-in wardrobes
- Bright, large, and comfortably furnished living room with an electric fireplace
- Three bedrooms
- Two bathrooms, each equipped with both a bathtub and a shower
- Utility room and a dedicated workspace