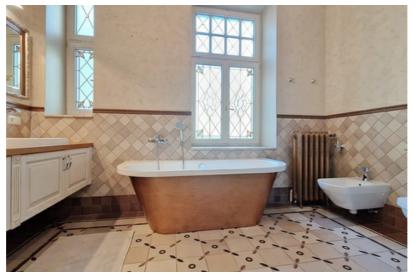

# Thoughtful and functional layout:

- Spacious entrance hall with built-in wardrobes
- Bright, large, and comfortably furnished living room with an electric fireplace
- Three bedrooms
- Two bathrooms, each equipped with both a bathtub and a shower
- Utility room and a dedicated workspace