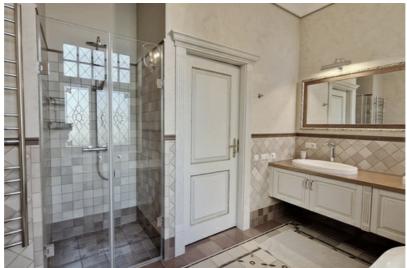

# Thoughtful and functional layout:

- Spacious entrance hall with built-in wardrobes
- Bright, large, and comfortably furnished living room with an electric fireplace
- Three bedrooms
- Two bathrooms, each equipped with both a bathtub and a shower
- Utility room and a dedicated workspace