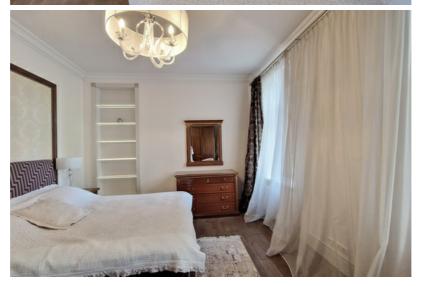

The apartment is fully furnished and equipped with everything needed for comfortable living. It boasts highend finishing materials, wooden plank floors, high ceilings, restored cast iron radiators, spacious rooms, and large windows. There are two fireplaces.

# Thoughtful and functional layout:

- Spacious entrance hall with built-in wardrobes
- Bright, large, and comfortably furnished living room with an electric fireplace
- Three bedrooms
- Two bathrooms, each equipped with both a bathtub and a shower
- Utility room and a dedicated workspace