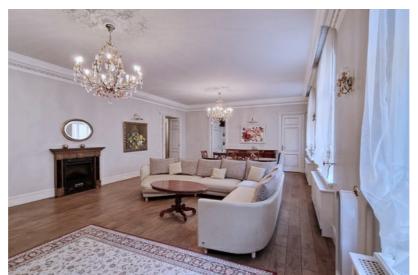

The apartment is fully furnished and equipped with everything needed for comfortable living. It boasts highend finishing materials, wooden plank floors, high ceilings, restored cast iron radiators, spacious rooms, and large windows. There are two fireplaces.

The interior includes high-quality furniture and household appliances (TV, stereo system with powerful speakers, washing machine), several built-in wardrobes, a tasteful design, and a well-equipped kitchen fitted with SMEG appliances. A modern air conditioning system further enhances comfort.

# Thoughtful and functional layout:

- Spacious entrance hall with built-in wardrobes
- Bright, large, and comfortably furnished living room with an electric fireplace
- Three bedrooms
- Two bathrooms, each equipped with both a bathtub and a shower
- Utility room and a dedicated workspace