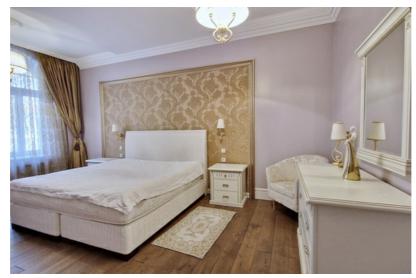

The apartment is fully furnished and equipped with everything needed for comfortable living. It boasts highend finishing materials, wooden plank floors, high ceilings, restored cast iron radiators, spacious rooms, and large windows. There are two fireplaces.

The interior includes high-quality furniture and household appliances (TV, stereo system with powerful speakers, washing machine), several built-in wardrobes, a tasteful design, and a well-equipped kitchen fitted with SMEG appliances. A modern air conditioning system further enhances comfort.

# Thoughtful and functional layout:

- Spacious entrance hall with built-in wardrobes
- Bright, large, and comfortably furnished living room with an electric fireplace
- Three bedrooms
- Two bathrooms, each equipped with both a bathtub and a shower
- Utility room and a dedicated workspace