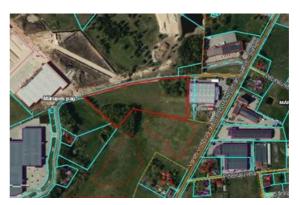

### **Additional information**

Property: Land plot "Spīdolas", Mārupe Parish, Mārupe

Municipality

Area: 2.96 ha (29,600 m<sup>2</sup>)

A land plot with high development potential is for sale in Mārupe's industrial zone - only 2 km from Riga International Airport and 7 km from the city center.

According to the draft Mārupe Municipality Spatial Plan (2024-2036), the land is located in:

Industrial development zone (R1) - suitable for logistics, warehousing, production, or light industrial purposes.

## **Key Information:**

- Direct access from a paved municipal road.
- Utilities (electricity, water, sewage, gas) available nearby; not yet connected to the property.
- Flat land with no buildings.
- Encumbrances: gas pipeline, road easement, aviation safety zone.
- Green plot with grass, trees, and shrubs