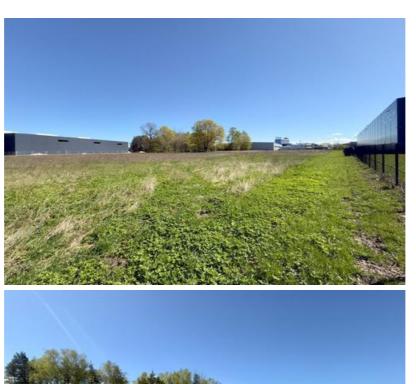

### **Additional information**

Property: Land plot "Spīdolas", Mārupe Parish, Mārupe

Municipality

Area: 2.96 ha (29,600 m<sup>2</sup>)

A land plot with high development potential is for sale in Mārupe's industrial zone - only 2 km from Riga International Airport and 7 km from the city center.

## **Key Information:**

- Direct access from a paved municipal road.
- Utilities (electricity, water, sewage, gas) available nearby; not yet connected to the property.
- Flat land with no buildings.
- Encumbrances: gas pipeline, road easement, aviation safety zone.
- Green plot with grass, trees, and shrubs