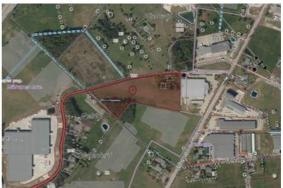

### **Additional information**

Property: Land plot "Spīdolas", Mārupe Parish, Mārupe

Municipality

Area: 2.96 ha (29,600 m<sup>2</sup>)

A land plot with high development potential is for sale in Mārupe's industrial zone - only 2 km from Riga International Airport and 7 km from the city center.

According to the draft Mārupe Municipality Spatial Plan (2024-2036), the land is located in:

Industrial development zone (R1) - suitable for logistics, warehousing, production, or light industrial purposes.

## **Key Information:**

- Direct access from a paved municipal road.
- Utilities (electricity, water, sewage, gas) available nearby; not yet connected to the property.
- Flat land with no buildings.
- Encumbrances: gas pipeline, road easement, aviation safety zone.
- Green plot with grass, trees, and shrubs