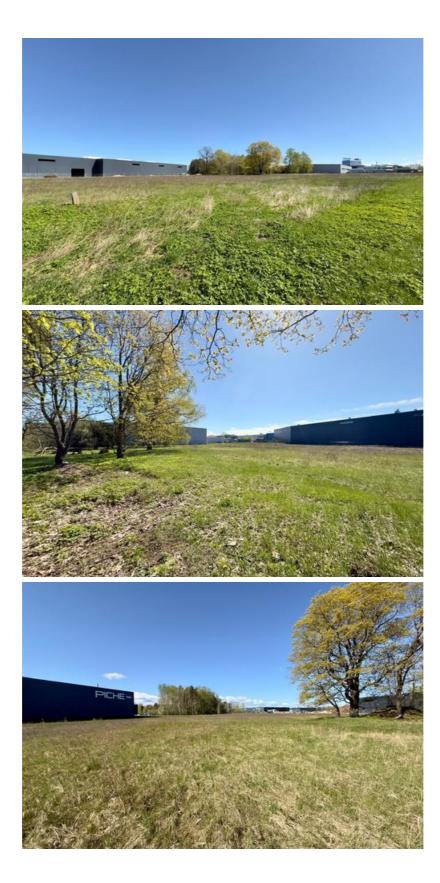

## **Key Information:**

- Direct access from a paved municipal road.
- Utilities (electricity, water, sewage, gas) available nearby; not yet connected to the property.
- Flat land with no buildings.
- Encumbrances: gas pipeline, road easement, aviation safety zone.
- Green plot with grass, trees, and shrubs