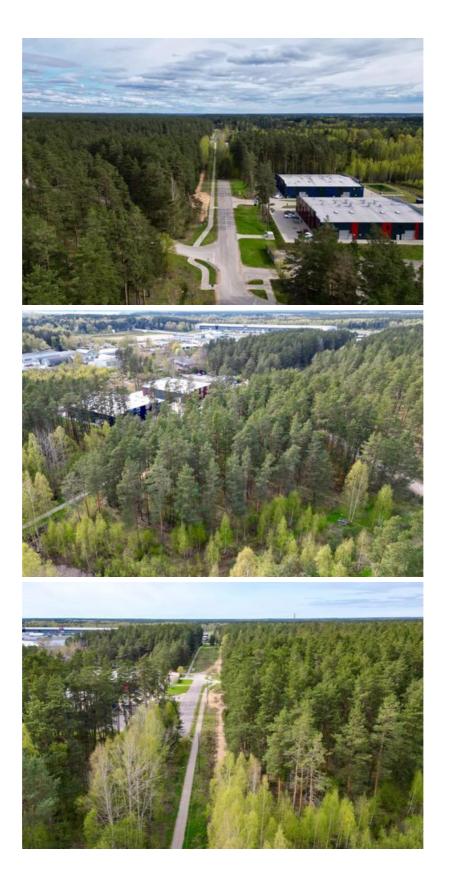

## Additional information

For sale: a promising land plot "Beņķi", located in a Mixed Centre Development zone (JC), in Garkalne Parish, just 15 km from the center of Riga. Ideal for multiapartment housing, commercial development, or mixed-use projects.

 Access: Convenient access from two sides. Roads with both asphalt and gravel surfaces. Municipal ownership
Utilities: Not connected yet. Possible to connect to centralized electricity and gas supply networks
No encumbrances