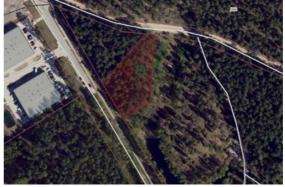

### **Basic information**

Property type: Land

Land area: 3314.0 m<sup>2</sup>

Land use: Mixed type buildings

## Additional information

For sale: a promising land plot "Beņķi", located in a Mixed Centre Development zone (JC), in Garkalne Parish, just 15 km from the center of Riga. Ideal for multiapartment housing, commercial development, or mixed-use projects.