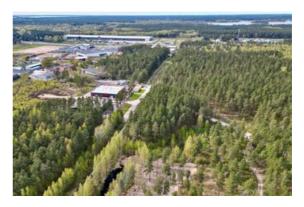

## Additional information

For sale: a promising land plot "Beņķi", located in a Mixed Centre Development zone (JC), in Garkalne Parish, just 15 km from the center of Riga. Ideal for multiapartment housing, commercial development, or mixed-use projects.