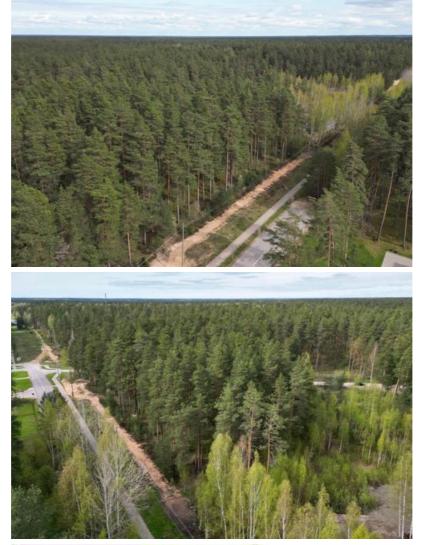

## Additional information

For sale: a promising land plot "Beņķi", located in a Mixed Centre Development zone (JC), in Garkalne Parish, just 15 km from the center of Riga. Ideal for multiapartment housing, commercial development, or mixed-use projects.

 Access: Convenient access from two sides. Roads with both asphalt and gravel surfaces. Municipal ownership
Utilities: Not connected yet. Possible to connect to centralized electricity and gas supply networks
No encumbrances

 $\hfill\square$  Perfect location for a development project or long-term investment

Developing area with growing demand

Call or message for more information and to arrange a viewing!