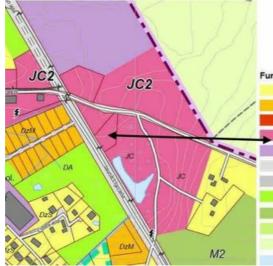

Zoning: JC - Mixed Centre Development area
Permitted uses:

- Residential buildings (apartment blocks, townhouses)
- Commercial buildings (offices, services, retail)
- Public infrastructure and services

#### Funkcionālais zonējums

- Savrupmāju apbūves teritorija (DzS) Mazstāvu dzīvojamās apbūves teritorija (I
- Publiskās apbūves teritorija (P)
- Jaukta centra apbūves teritorija (JC, JC2)
- Rúpnieciskās apbūves teritorija (R)
- Transporta infrastruktūras teritorija (TR) Tehniskās apbūves teritorija (TA)
- Dabas un apstādījumu teritorija (DA, DA1
- Mežu teritorija (mežsaimnieciski nozīmīgie saudzējamie Mežu teritorija (ainaviski nozīmīgie saudzējamie meži - N Mežu teritorija (rekreācijai nozīmīgie saudzējamie meži -
- Ūdeņu teritorija (Ū)