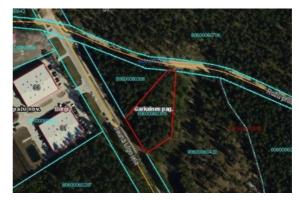

Zoning: JC - Mixed Centre Development area
Permitted uses:

- Residential buildings (apartment blocks, townhouses)
- Commercial buildings (offices, services, retail)
- Public infrastructure and services

#### Funkcionālais zonējums

- Savrupmāju apbūves teritorija (DzS) Mazstāvu dzīvojamās apbūves teritorija (I
- Publiskās apbūves teritorija (P)
- Jaukta centra apbūves teritorija (JC, JC2)
- Rúpnieciskās apbūves teritorija (R)
- Transporta infrastruktūras teritorija (TR) Tehniskās apbūves teritorija (TA)
- Dabas un apstādījumu teritorija (DA, DA1
- Mežu teritorija (mežsaimnieciski nozīmīgie saudzējamie Mežu teritorija (ainaviski nozīmīgie saudzējamie meži - N Mežu teritorija (rekreācijai nozīmīgie saudzējamie meži -
- Ūdeņu teritorija (Ū)