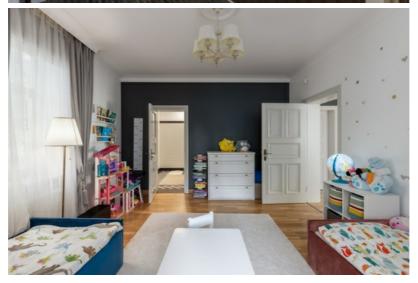

#### **Property Details:**

- Total area: 302 m² (including 200 m² of interior space, a 35 m² terrace, and a 48 m² basement)
- Land plot: 1,453 m<sup>2</sup>
- Floors: 2
- **Rooms:** 6 (including a living room, home office, 2 bedrooms, and a relaxation room)
- **Bathrooms:** 3 (with bathtub, shower, sauna; all plumbing is of high quality)
- Additional rooms: veranda, walk-in wardrobe, laundry room, storage, technical room