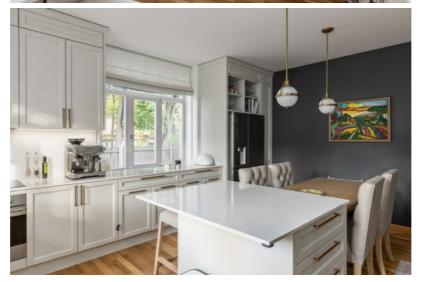

#### **Property Details:**

- Total area: 302 m² (including 200 m² of interior space, a 35 m² terrace, and a 48 m² basement)
- Land plot: 1,453 m<sup>2</sup>
- Floors: 2
- **Rooms:** 6 (including a living room, home office, 2 bedrooms, and a relaxation room)
- **Bathrooms:** 3 (with bathtub, shower, sauna; all plumbing is of high quality)
- Additional rooms: veranda, walk-in wardrobe, laundry room, storage, technical room

### **Comfort and Amenities:**

- Heating: gas boiler with underfloor heating and radiators
- Water supply: centralized and deep well with filtration system
- Sewage: centralized
- Extras: 2 fireplaces, sauna, built-in kitchen, built-in wardrobes