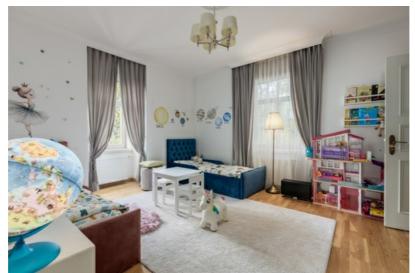

#### **Property Details:**

- Total area: 302 m² (including 200 m² of interior space, a 35 m² terrace, and a 48 m² basement)
- Land plot: 1,453 m<sup>2</sup>
- Floors: 2
- **Rooms:** 6 (including a living room, home office, 2 bedrooms, and a relaxation room)
- **Bathrooms:** 3 (with bathtub, shower, sauna; all plumbing is of high quality)
- Additional rooms: veranda, walk-in wardrobe, laundry room, storage, technical room