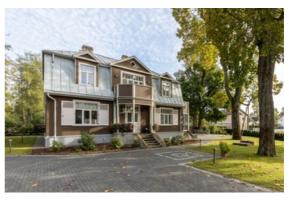

#### **Additional information**

We offer for sale an elegant and carefully maintained private house in Ulbroka, located near the historic Ulbroka Manor. The house was originally built in 1928 and underwent a complete renovation in 2014. A high-quality cosmetic renovation was carried out in 2019.

#### **Property Details:**

- Total area: 302 m² (including 200 m² of interior space, a 35 m² terrace, and a 48 m² basement)
- Land plot: 1,453 m<sup>2</sup>
- Floors: 2
- **Rooms:** 6 (including a living room, home office, 2 bedrooms, and a relaxation room)
- **Bathrooms:** 3 (with bathtub, shower, sauna; all plumbing is of high quality)
- Additional rooms: veranda, walk-in wardrobe, laundry room, storage, technical room