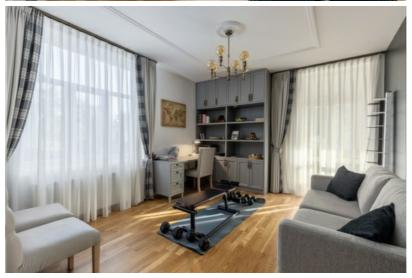

#### **Property Details:**

- Total area: 302 m² (including 200 m² of interior space, a 35 m² terrace, and a 48 m² basement)
- Land plot: 1,453 m<sup>2</sup>
- Floors: 2
- **Rooms:** 6 (including a living room, home office, 2 bedrooms, and a relaxation room)
- **Bathrooms:** 3 (with bathtub, shower, sauna; all plumbing is of high quality)
- Additional rooms: veranda, walk-in wardrobe, laundry room, storage, technical room