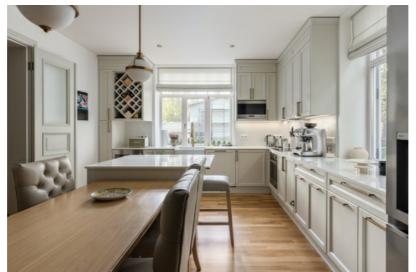

#### **Property Details:**

- Total area: 302 m² (including 200 m² of interior space, a 35 m² terrace, and a 48 m² basement)
- Land plot: 1,453 m<sup>2</sup>
- Floors: 2
- **Rooms:** 6 (including a living room, home office, 2 bedrooms, and a relaxation room)
- **Bathrooms:** 3 (with bathtub, shower, sauna; all plumbing is of high quality)
- Additional rooms: veranda, walk-in wardrobe, laundry room, storage, technical room

### **Comfort and Amenities:**

- Heating: gas boiler with underfloor heating and radiators
- Water supply: centralized and deep well with filtration system
- Sewage: centralized
- Extras: 2 fireplaces, sauna, built-in kitchen, built-in wardrobes