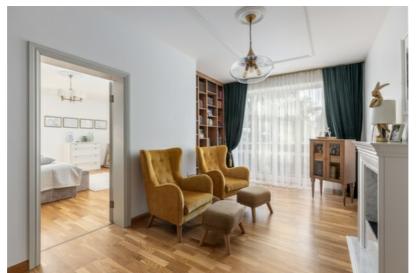

#### **Property Details:**

- Total area: 302 m² (including 200 m² of interior space, a 35 m² terrace, and a 48 m² basement)
- Land plot: 1,453 m<sup>2</sup>
- Floors: 2
- **Rooms:** 6 (including a living room, home office, 2 bedrooms, and a relaxation room)
- **Bathrooms:** 3 (with bathtub, shower, sauna; all plumbing is of high quality)
- Additional rooms: veranda, walk-in wardrobe, laundry room, storage, technical room

### **Comfort and Amenities:**

- Heating: gas boiler with underfloor heating and radiators
- Water supply: centralized and deep well with filtration system
- Sewage: centralized
- Extras: 2 fireplaces, sauna, built-in kitchen, built-in wardrobes