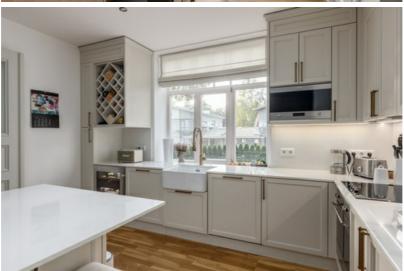

#### **Property Details:**

- Total area: 302 m² (including 200 m² of interior space, a 35 m² terrace, and a 48 m² basement)
- Land plot: 1,453 m<sup>2</sup>
- Floors: 2
- **Rooms:** 6 (including a living room, home office, 2 bedrooms, and a relaxation room)
- **Bathrooms:** 3 (with bathtub, shower, sauna; all plumbing is of high quality)
- Additional rooms: veranda, walk-in wardrobe, laundry room, storage, technical room

### **Comfort and Amenities:**

- Heating: gas boiler with underfloor heating and radiators
- Water supply: centralized and deep well with filtration system
- Sewage: centralized
- Extras: 2 fireplaces, sauna, built-in kitchen, built-in wardrobes