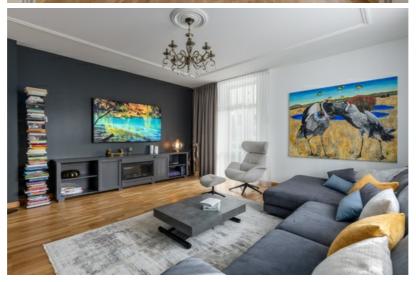

#### **Additional information**

We offer for sale an elegant and carefully maintained private house in Ulbroka, located near the historic Ulbroka Manor. The house was originally built in 1928 and underwent a complete renovation in 2014. A high-quality cosmetic renovation was carried out in 2019.

This home combines classic charm with modern comfort, providing a high-quality living environment.

#### **Property Details:**

- Total area: 302 m² (including 200 m² of interior space, a 35 m² terrace, and a 48 m² basement)
- Land plot: 1,453 m<sup>2</sup>
- Floors: 2
- **Rooms:** 6 (including a living room, home office, 2 bedrooms, and a relaxation room)
- **Bathrooms:** 3 (with bathtub, shower, sauna; all plumbing is of high quality)
- Additional rooms: veranda, walk-in wardrobe, laundry room, storage, technical room

### **Comfort and Amenities:**

- Heating: gas boiler with underfloor heating and radiators
- Water supply: centralized and deep well with filtration system
- Sewage: centralized
- Extras: 2 fireplaces, sauna, built-in kitchen, built-in wardrobes