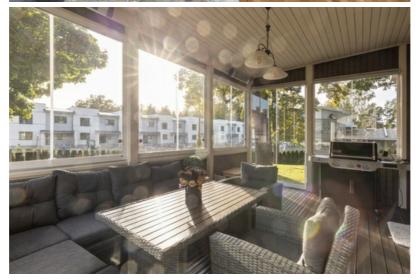

#### **Property Details:**

- Total area: 302 m² (including 200 m² of interior space, a 35 m² terrace, and a 48 m² basement)
- Land plot: 1,453 m<sup>2</sup>
- Floors: 2
- **Rooms:** 6 (including a living room, home office, 2 bedrooms, and a relaxation room)
- **Bathrooms:** 3 (with bathtub, shower, sauna; all plumbing is of high quality)
- Additional rooms: veranda, walk-in wardrobe, laundry room, storage, technical room

## **Outdoor Area and Security:**

- Territory: fully fenced with automatic gates
- Paving: high-quality clinker and granite paving
- Outbuildings: 16 m<sup>2</sup> storage building, heated dog kennel with remote temperature control
- Landscaping: automatic irrigation system
- Security: video surveillance system