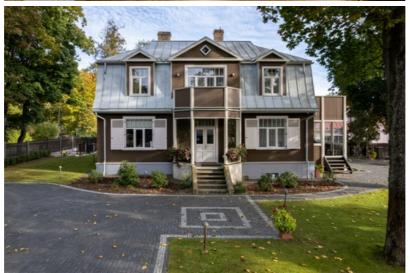

#### **Additional information**

We offer for sale an elegant and carefully maintained private house in Ulbroka, located near the historic Ulbroka Manor. The house was originally built in 1928 and underwent a complete renovation in 2014. A high-quality cosmetic renovation was carried out in 2019.

## **Outdoor Area and Security:**

- Territory: fully fenced with automatic gates
- Paving: high-quality clinker and granite paving
- Outbuildings: 16 m<sup>2</sup> storage building, heated dog kennel with remote temperature control
- Landscaping: automatic irrigation system
- Security: video surveillance system