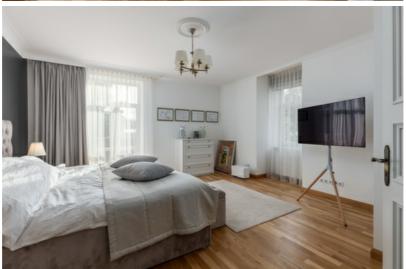

#### **Property Details:**

- Total area: 302 m² (including 200 m² of interior space, a 35 m² terrace, and a 48 m² basement)
- Land plot: 1,453 m<sup>2</sup>
- Floors: 2
- **Rooms:** 6 (including a living room, home office, 2 bedrooms, and a relaxation room)
- **Bathrooms:** 3 (with bathtub, shower, sauna; all plumbing is of high quality)
- Additional rooms: veranda, walk-in wardrobe, laundry room, storage, technical room

### **Comfort and Amenities:**

- Heating: gas boiler with underfloor heating and radiators
- Water supply: centralized and deep well with filtration system
- Sewage: centralized
- Extras: 2 fireplaces, sauna, built-in kitchen, built-in wardrobes