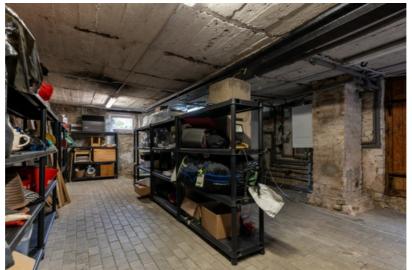

#### **Property Details:**

- Total area: 302 m² (including 200 m² of interior space, a 35 m² terrace, and a 48 m² basement)
- Land plot: 1,453 m<sup>2</sup>
- Floors: 2
- **Rooms:** 6 (including a living room, home office, 2 bedrooms, and a relaxation room)
- **Bathrooms:** 3 (with bathtub, shower, sauna; all plumbing is of high quality)
- Additional rooms: veranda, walk-in wardrobe, laundry room, storage, technical room