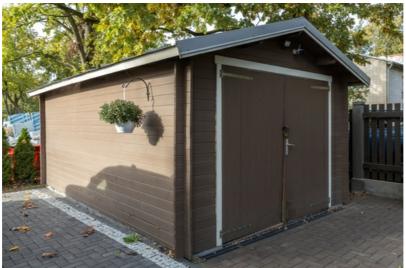

## **Outdoor Area and Security:**

- Territory: fully fenced with automatic gates
- Paving: high-quality clinker and granite paving
- Outbuildings: 16 m<sup>2</sup> storage building, heated dog kennel with remote temperature control
- Landscaping: automatic irrigation system
- Security: video surveillance system