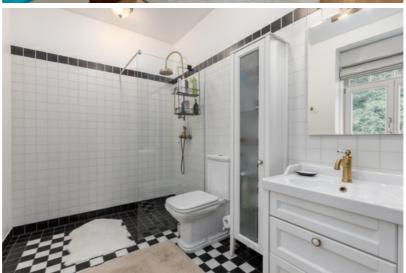

#### **Property Details:**

- Total area: 302 m² (including 200 m² of interior space, a 35 m² terrace, and a 48 m² basement)
- Land plot: 1,453 m<sup>2</sup>
- Floors: 2
- **Rooms:** 6 (including a living room, home office, 2 bedrooms, and a relaxation room)
- **Bathrooms:** 3 (with bathtub, shower, sauna; all plumbing is of high quality)
- Additional rooms: veranda, walk-in wardrobe, laundry room, storage, technical room