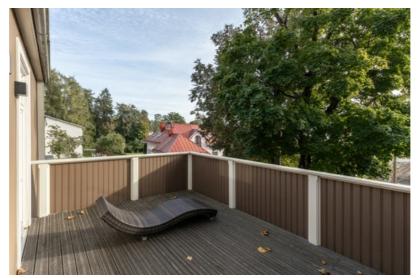

## **Outdoor Area and Security:**

- Territory: fully fenced with automatic gates
- Paving: high-quality clinker and granite paving
- Outbuildings: 16 m<sup>2</sup> storage building, heated dog kennel with remote temperature control
- Landscaping: automatic irrigation system
- Security: video surveillance system

### Location:

The house is situated in a peaceful and green area with well-developed infrastructure:

- Public transport and shop: 5-minute walk
- Kindergarten: 2-minute walk
- Recreation: adjacent to a manor park with a skate park and children's playground