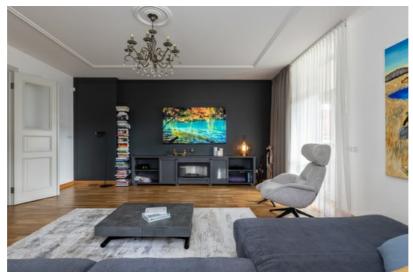

#### **Additional information**

We offer for sale an elegant and carefully maintained private house in Ulbroka, located near the historic Ulbroka Manor. The house was originally built in 1928 and underwent a complete renovation in 2014. A high-quality cosmetic renovation was carried out in 2019.

This home combines classic charm with modern comfort, providing a high-quality living environment.

#### **Property Details:**

- Total area: 302 m² (including 200 m² of interior space, a 35 m² terrace, and a 48 m² basement)
- Land plot: 1,453 m<sup>2</sup>
- Floors: 2
- **Rooms:** 6 (including a living room, home office, 2 bedrooms, and a relaxation room)
- **Bathrooms:** 3 (with bathtub, shower, sauna; all plumbing is of high quality)
- Additional rooms: veranda, walk-in wardrobe, laundry room, storage, technical room

### **Comfort and Amenities:**

- Heating: gas boiler with underfloor heating and radiators
- Water supply: centralized and deep well with filtration system
- Sewage: centralized
- Extras: 2 fireplaces, sauna, built-in kitchen, built-in wardrobes