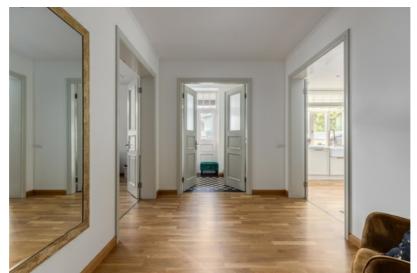

#### **Property Details:**

- Total area: 302 m² (including 200 m² of interior space, a 35 m² terrace, and a 48 m² basement)
- Land plot: 1,453 m<sup>2</sup>
- Floors: 2
- **Rooms:** 6 (including a living room, home office, 2 bedrooms, and a relaxation room)
- **Bathrooms:** 3 (with bathtub, shower, sauna; all plumbing is of high quality)
- Additional rooms: veranda, walk-in wardrobe, laundry room, storage, technical room