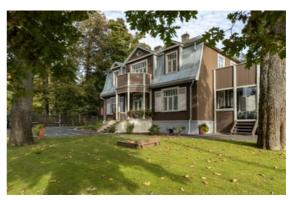

#### **Property Details:**

- Total area: 302 m² (including 200 m² of interior space, a 35 m² terrace, and a 48 m² basement)
- Land plot: 1,453 m<sup>2</sup>
- Floors: 2
- **Rooms:** 6 (including a living room, home office, 2 bedrooms, and a relaxation room)
- **Bathrooms:** 3 (with bathtub, shower, sauna; all plumbing is of high quality)
- Additional rooms: veranda, walk-in wardrobe, laundry room, storage, technical room

## **Outdoor Area and Security:**

- Territory: fully fenced with automatic gates
- Paving: high-quality clinker and granite paving
- Outbuildings: 16 m<sup>2</sup> storage building, heated dog kennel with remote temperature control
- Landscaping: automatic irrigation system
- Security: video surveillance system