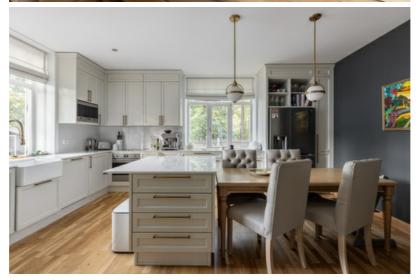

#### **Property Details:**

- Total area: 302 m² (including 200 m² of interior space, a 35 m² terrace, and a 48 m² basement)
- Land plot: 1,453 m<sup>2</sup>
- Floors: 2
- **Rooms:** 6 (including a living room, home office, 2 bedrooms, and a relaxation room)
- **Bathrooms:** 3 (with bathtub, shower, sauna; all plumbing is of high quality)
- Additional rooms: veranda, walk-in wardrobe, laundry room, storage, technical room

### **Comfort and Amenities:**

- Heating: gas boiler with underfloor heating and radiators
- Water supply: centralized and deep well with filtration system
- Sewage: centralized
- Extras: 2 fireplaces, sauna, built-in kitchen, built-in wardrobes