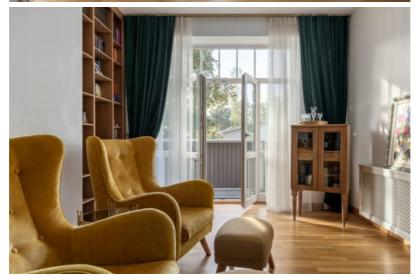

#### **Property Details:**

- Total area: 302 m² (including 200 m² of interior space, a 35 m² terrace, and a 48 m² basement)
- Land plot: 1,453 m<sup>2</sup>
- Floors: 2
- **Rooms:** 6 (including a living room, home office, 2 bedrooms, and a relaxation room)
- **Bathrooms:** 3 (with bathtub, shower, sauna; all plumbing is of high quality)
- Additional rooms: veranda, walk-in wardrobe, laundry room, storage, technical room

### **Comfort and Amenities:**

- Heating: gas boiler with underfloor heating and radiators
- Water supply: centralized and deep well with filtration system
- Sewage: centralized
- Extras: 2 fireplaces, sauna, built-in kitchen, built-in wardrobes