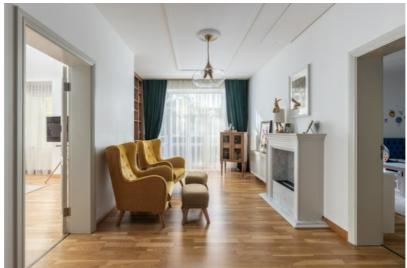

#### **Property Details:**

- Total area: 302 m² (including 200 m² of interior space, a 35 m² terrace, and a 48 m² basement)
- Land plot: 1,453 m<sup>2</sup>
- Floors: 2
- **Rooms:** 6 (including a living room, home office, 2 bedrooms, and a relaxation room)
- **Bathrooms:** 3 (with bathtub, shower, sauna; all plumbing is of high quality)
- Additional rooms: veranda, walk-in wardrobe, laundry room, storage, technical room

### **Comfort and Amenities:**

- Heating: gas boiler with underfloor heating and radiators
- Water supply: centralized and deep well with filtration system
- Sewage: centralized
- Extras: 2 fireplaces, sauna, built-in kitchen, built-in wardrobes