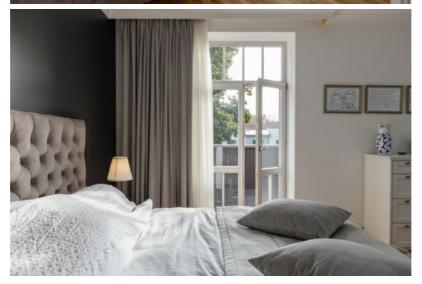

#### **Property Details:**

- Total area: 302 m² (including 200 m² of interior space, a 35 m² terrace, and a 48 m² basement)
- Land plot: 1,453 m<sup>2</sup>
- Floors: 2
- **Rooms:** 6 (including a living room, home office, 2 bedrooms, and a relaxation room)
- **Bathrooms:** 3 (with bathtub, shower, sauna; all plumbing is of high quality)
- Additional rooms: veranda, walk-in wardrobe, laundry room, storage, technical room

### **Comfort and Amenities:**

- Heating: gas boiler with underfloor heating and radiators
- Water supply: centralized and deep well with filtration system
- Sewage: centralized
- Extras: 2 fireplaces, sauna, built-in kitchen, built-in wardrobes