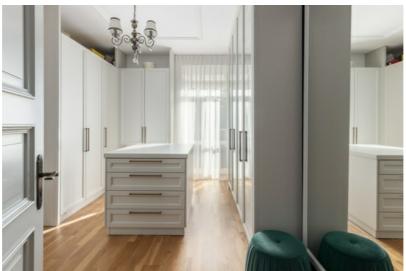

#### **Property Details:**

- Total area: 302 m² (including 200 m² of interior space, a 35 m² terrace, and a 48 m² basement)
- Land plot: 1,453 m<sup>2</sup>
- Floors: 2
- **Rooms:** 6 (including a living room, home office, 2 bedrooms, and a relaxation room)
- **Bathrooms:** 3 (with bathtub, shower, sauna; all plumbing is of high quality)
- Additional rooms: veranda, walk-in wardrobe, laundry room, storage, technical room