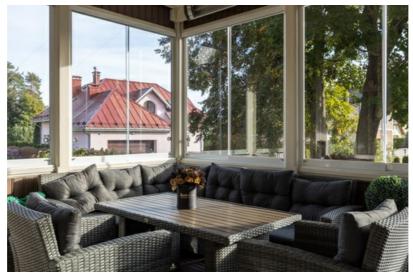

#### **Property Details:**

- Total area: 302 m² (including 200 m² of interior space, a 35 m² terrace, and a 48 m² basement)
- Land plot: 1,453 m<sup>2</sup>
- Floors: 2
- **Rooms:** 6 (including a living room, home office, 2 bedrooms, and a relaxation room)
- **Bathrooms:** 3 (with bathtub, shower, sauna; all plumbing is of high quality)
- Additional rooms: veranda, walk-in wardrobe, laundry room, storage, technical room

### **Comfort and Amenities:**

- Heating: gas boiler with underfloor heating and radiators
- Water supply: centralized and deep well with filtration system
- Sewage: centralized
- Extras: 2 fireplaces, sauna, built-in kitchen, built-in wardrobes