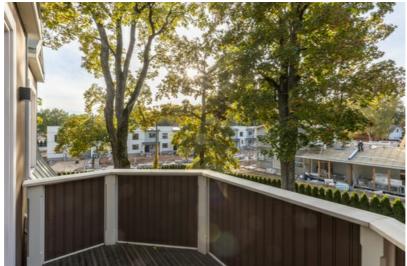

## **Outdoor Area and Security:**

- Territory: fully fenced with automatic gates
- Paving: high-quality clinker and granite paving
- Outbuildings: 16 m<sup>2</sup> storage building, heated dog kennel with remote temperature control
- Landscaping: automatic irrigation system
- Security: video surveillance system

### Location:

The house is situated in a peaceful and green area with well-developed infrastructure:

- Public transport and shop: 5-minute walk
- Kindergarten: 2-minute walk
- Recreation: adjacent to a manor park with a skate park and children's playground