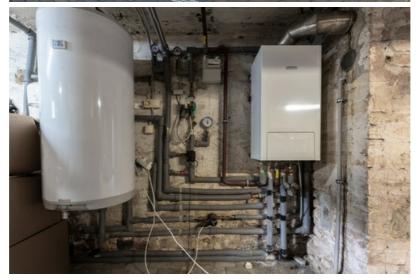

### **Comfort and Amenities:**

- Heating: gas boiler with underfloor heating and radiators
- Water supply: centralized and deep well with filtration system
- Sewage: centralized
- Extras: 2 fireplaces, sauna, built-in kitchen, built-in wardrobes