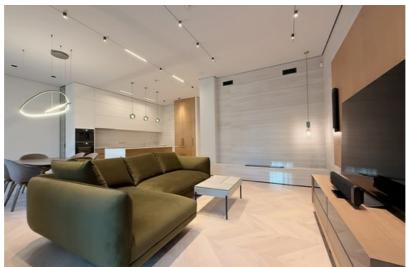

## **Additional information**

For sale is a sophisticated and spacious designer apartment in the quiet center of Riga, in one of the most prestigious parts of the city.

## □ Interior and Features:

- ✓ Solid wood flooring
- ✓ High-quality furniture and interior elements
- ✓ Modern lighting system
- ✓ Large two-door refrigerator and built-in kitchen
- ✓ Wine cabinet and professional coffee machine
- ✓ Built-in wardrobes and a walk-in closet

# $\ \square$ Comfort and Extra Amenities:

- ✓ Heated floors in the bathrooms
- ✓ Sauna with contrast bucket
- ✓ High-quality audio system
- ✓ Designer fireplace for a cozy atmosphere
- ✓ Security guard in the house
- ✓ 2 underground parking spaces
- ✓ Spacious storage room