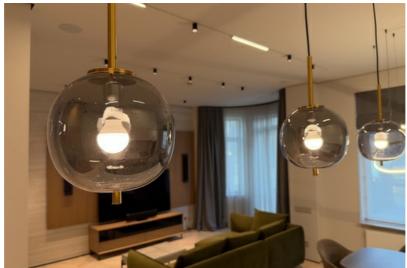

## □ Interior and Features:

- ✓ Solid wood flooring
- ✓ High-quality furniture and interior elements
- ✓ Modern lighting system
- ✓ Large two-door refrigerator and built-in kitchen
- ✓ Wine cabinet and professional coffee machine
- ✓ Built-in wardrobes and a walk-in closet