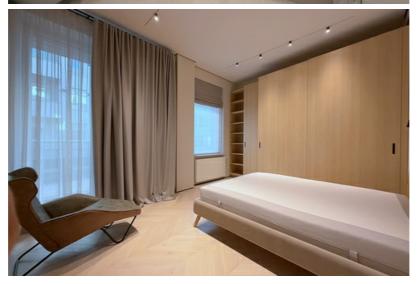

## □ Interior and Features:

- ✓ Solid wood flooring
- ✓ High-quality furniture and interior elements
- ✓ Modern lighting system
- ✓ Large two-door refrigerator and built-in kitchen
- ✓ Wine cabinet and professional coffee machine
- ✓ Built-in wardrobes and a walk-in closet