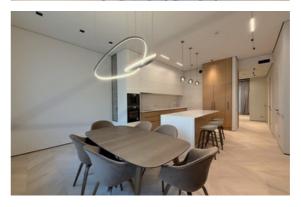

## **Additional information**

For sale is a sophisticated and spacious designer apartment in the quiet center of Riga, in one of the most prestigious parts of the city.

## □ Interior and Features:

- ✓ Solid wood flooring
- ✓ High-quality furniture and interior elements
- ✓ Modern lighting system
- ✓ Large two-door refrigerator and built-in kitchen
- ✓ Wine cabinet and professional coffee machine
- ✓ Built-in wardrobes and a walk-in closet

# $\ \square$ Comfort and Extra Amenities:

- ✓ Heated floors in the bathrooms
- ✓ Sauna with contrast bucket
- ✓ High-quality audio system
- ✓ Designer fireplace for a cozy atmosphere
- ✓ Security guard in the house
- ✓ 2 underground parking spaces
- ✓ Spacious storage room