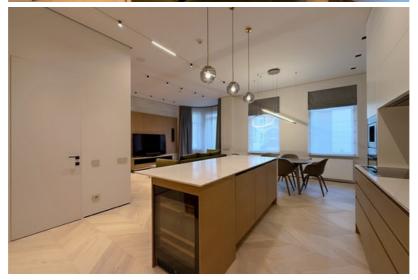

## **Additional information**

For sale is a sophisticated and spacious designer apartment in the quiet center of Riga, in one of the most prestigious parts of the city.

## □ Interior and Features:

- ✓ Solid wood flooring
- ✓ High-quality furniture and interior elements
- ✓ Modern lighting system
- ✓ Large two-door refrigerator and built-in kitchen
- ✓ Wine cabinet and professional coffee machine
- ✓ Built-in wardrobes and a walk-in closet

#### □ Location:

The apartment is situated in **Riga's Quiet Centre**, a prestigious and historically significant area. It offers easy access to the best restaurants, cafés, shops, and parks, ensuring an excellent quality of life. Public transport and all key city infrastructure are within close reach.