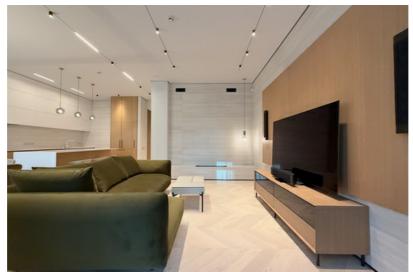

## **Additional information**

For sale is a sophisticated and spacious designer apartment in the quiet center of Riga, in one of the most prestigious parts of the city.

## □ Interior and Features:

- ✓ Solid wood flooring
- ✓ High-quality furniture and interior elements
- ✓ Modern lighting system
- ✓ Large two-door refrigerator and built-in kitchen
- ✓ Wine cabinet and professional coffee machine
- ✓ Built-in wardrobes and a walk-in closet

# $\ \square$ Comfort and Extra Amenities:

- ✓ Heated floors in the bathrooms
- ✓ Sauna with contrast bucket
- ✓ High-quality audio system
- ✓ Designer fireplace for a cozy atmosphere
- ✓ Security guard in the house
- ✓ 2 underground parking spaces
- ✓ Spacious storage room