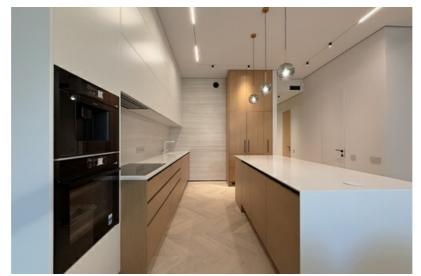

## □ Interior and Features:

- ✓ Solid wood flooring
- ✓ High-quality furniture and interior elements
- ✓ Modern lighting system
- ✓ Large two-door refrigerator and built-in kitchen
- ✓ Wine cabinet and professional coffee machine
- ✓ Built-in wardrobes and a walk-in closet