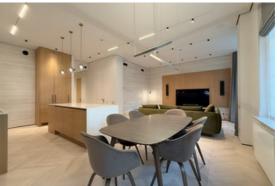

## **Additional information**

For sale is a sophisticated and spacious designer apartment in the quiet center of Riga, in one of the most prestigious parts of the city.

## □ Interior and Features:

- ✓ Solid wood flooring
- ✓ High-quality furniture and interior elements
- ✓ Modern lighting system
- ✓ Large two-door refrigerator and built-in kitchen
- ✓ Wine cabinet and professional coffee machine
- ✓ Built-in wardrobes and a walk-in closet

# $\ \square$ Comfort and Extra Amenities:

- ✓ Heated floors in the bathrooms
- ✓ Sauna with contrast bucket
- ✓ High-quality audio system
- ✓ Designer fireplace for a cozy atmosphere
- ✓ Security guard in the house
- ✓ 2 underground parking spaces
- ✓ Spacious storage room