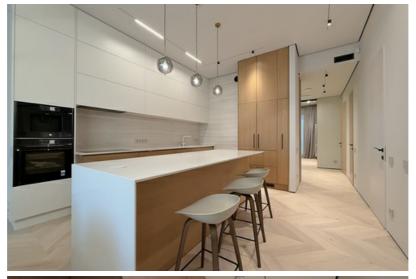

## **Additional information**

For sale is a sophisticated and spacious designer apartment in the quiet center of Riga, in one of the most prestigious parts of the city.

## □ Interior and Features:

- ✓ Solid wood flooring
- ✓ High-quality furniture and interior elements
- ✓ Modern lighting system
- ✓ Large two-door refrigerator and built-in kitchen
- ✓ Wine cabinet and professional coffee machine
- ✓ Built-in wardrobes and a walk-in closet