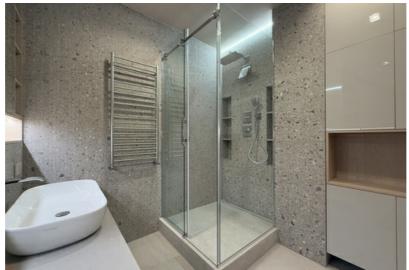

# $\ \square$ Comfort and Extra Amenities:

- ✓ Heated floors in the bathrooms
- ✓ Sauna with contrast bucket
- ✓ High-quality audio system
- ✓ Designer fireplace for a cozy atmosphere
- ✓ Security guard in the house
- ✓ 2 underground parking spaces
- ✓ Spacious storage room