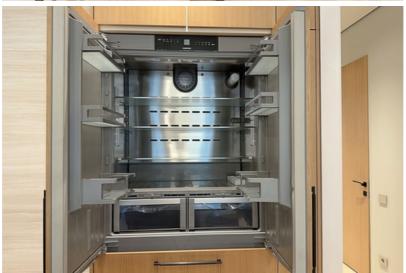

## □ Interior and Features:

- ✓ Solid wood flooring
- ✓ High-quality furniture and interior elements
- ✓ Modern lighting system
- ✓ Large two-door refrigerator and built-in kitchen
- ✓ Wine cabinet and professional coffee machine
- ✓ Built-in wardrobes and a walk-in closet