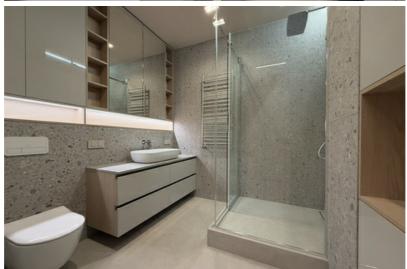

# $\ \square$ Comfort and Extra Amenities:

- ✓ Heated floors in the bathrooms
- ✓ Sauna with contrast bucket
- ✓ High-quality audio system
- ✓ Designer fireplace for a cozy atmosphere
- ✓ Security guard in the house
- ✓ 2 underground parking spaces
- ✓ Spacious storage room