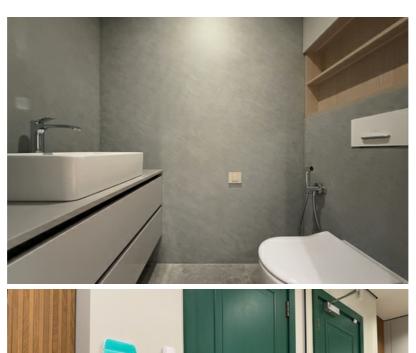

## □ Interior and Features:

- ✓ Solid wood flooring
- ✓ High-quality furniture and interior elements
- ✓ Modern lighting system
- ✓ Large two-door refrigerator and built-in kitchen
- ✓ Wine cabinet and professional coffee machine
- ✓ Built-in wardrobes and a walk-in closet

# $\ \square$ Comfort and Extra Amenities:

- ✓ Heated floors in the bathrooms
- ✓ Sauna with contrast bucket
- ✓ High-quality audio system
- ✓ Designer fireplace for a cozy atmosphere
- ✓ Security guard in the house
- ✓ 2 underground parking spaces
- ✓ Spacious storage room