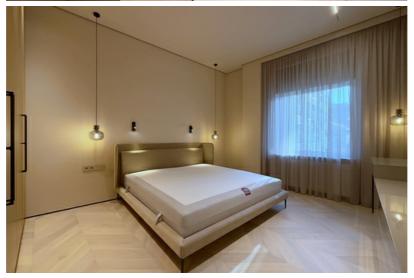

## □ Interior and Features:

- ✓ Solid wood flooring
- ✓ High-quality furniture and interior elements
- ✓ Modern lighting system
- ✓ Large two-door refrigerator and built-in kitchen
- ✓ Wine cabinet and professional coffee machine
- ✓ Built-in wardrobes and a walk-in closet

# $\ \square$ Comfort and Extra Amenities:

- ✓ Heated floors in the bathrooms
- ✓ Sauna with contrast bucket
- ✓ High-quality audio system
- ✓ Designer fireplace for a cozy atmosphere
- ✓ Security guard in the house
- ✓ 2 underground parking spaces
- ✓ Spacious storage room