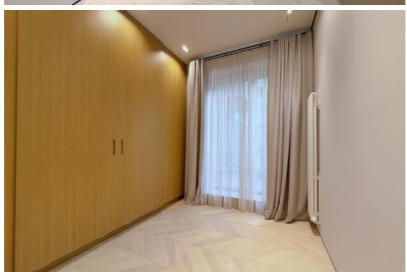

## □ Interior and Features:

- ✓ Solid wood flooring
- ✓ High-quality furniture and interior elements
- ✓ Modern lighting system
- ✓ Large two-door refrigerator and built-in kitchen
- ✓ Wine cabinet and professional coffee machine
- ✓ Built-in wardrobes and a walk-in closet