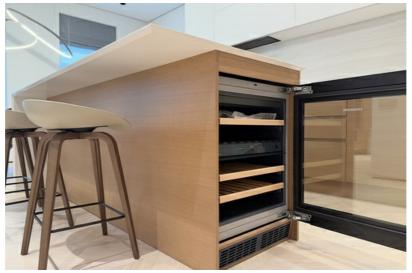

## □ Interior and Features:

- ✓ Solid wood flooring
- ✓ High-quality furniture and interior elements
- ✓ Modern lighting system
- ✓ Large two-door refrigerator and built-in kitchen
- ✓ Wine cabinet and professional coffee machine
- ✓ Built-in wardrobes and a walk-in closet