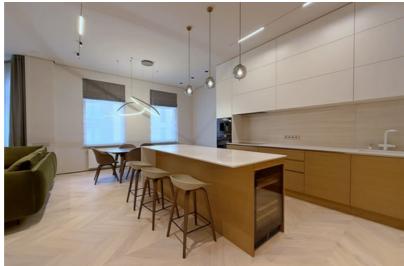

## □ Interior and Features:

- ✓ Solid wood flooring
- ✓ High-quality furniture and interior elements
- ✓ Modern lighting system
- ✓ Large two-door refrigerator and built-in kitchen
- ✓ Wine cabinet and professional coffee machine
- ✓ Built-in wardrobes and a walk-in closet