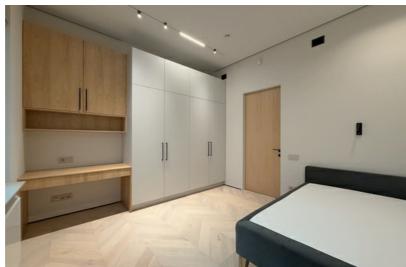

## □ Interior and Features:

- ✓ Solid wood flooring
- ✓ High-quality furniture and interior elements
- ✓ Modern lighting system
- ✓ Large two-door refrigerator and built-in kitchen
- ✓ Wine cabinet and professional coffee machine
- ✓ Built-in wardrobes and a walk-in closet