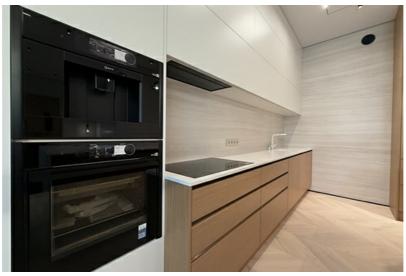

## □ Interior and Features:

- ✓ Solid wood flooring
- ✓ High-quality furniture and interior elements
- ✓ Modern lighting system
- ✓ Large two-door refrigerator and built-in kitchen
- ✓ Wine cabinet and professional coffee machine
- ✓ Built-in wardrobes and a walk-in closet