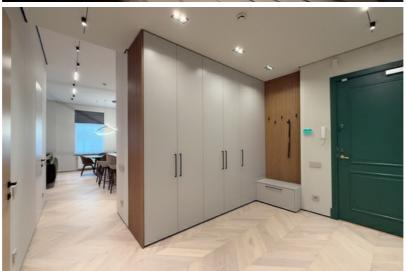

## □ Interior and Features:

- ✓ Solid wood flooring
- ✓ High-quality furniture and interior elements
- ✓ Modern lighting system
- ✓ Large two-door refrigerator and built-in kitchen
- ✓ Wine cabinet and professional coffee machine
- ✓ Built-in wardrobes and a walk-in closet