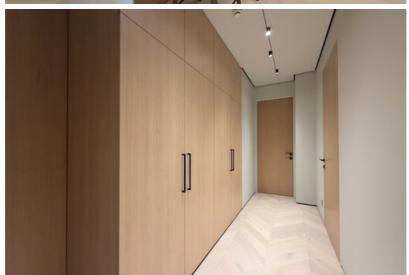

## □ Interior and Features:

- ✓ Solid wood flooring
- ✓ High-quality furniture and interior elements
- ✓ Modern lighting system
- ✓ Large two-door refrigerator and built-in kitchen
- ✓ Wine cabinet and professional coffee machine
- ✓ Built-in wardrobes and a walk-in closet