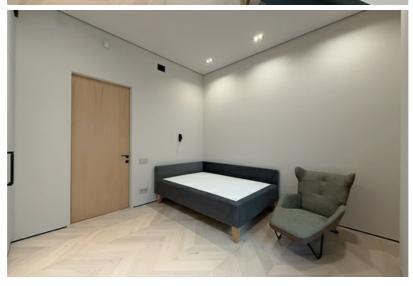

## □ Interior and Features:

- ✓ Solid wood flooring
- ✓ High-quality furniture and interior elements
- ✓ Modern lighting system
- ✓ Large two-door refrigerator and built-in kitchen
- ✓ Wine cabinet and professional coffee machine
- ✓ Built-in wardrobes and a walk-in closet

# $\ \square$ Comfort and Extra Amenities:

- ✓ Heated floors in the bathrooms
- ✓ Sauna with contrast bucket
- ✓ High-quality audio system
- ✓ Designer fireplace for a cozy atmosphere
- ✓ Security guard in the house
- ✓ 2 underground parking spaces
- ✓ Spacious storage room