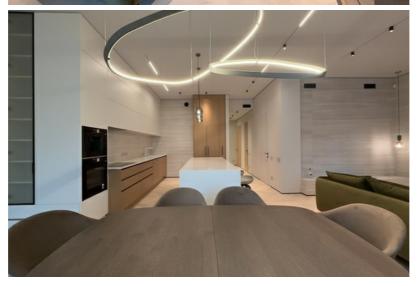

## **Additional information**

For sale is a sophisticated and spacious designer apartment in the quiet center of Riga, in one of the most prestigious parts of the city.

## □ Interior and Features:

- ✓ Solid wood flooring
- ✓ High-quality furniture and interior elements
- ✓ Modern lighting system
- ✓ Large two-door refrigerator and built-in kitchen
- ✓ Wine cabinet and professional coffee machine
- ✓ Built-in wardrobes and a walk-in closet