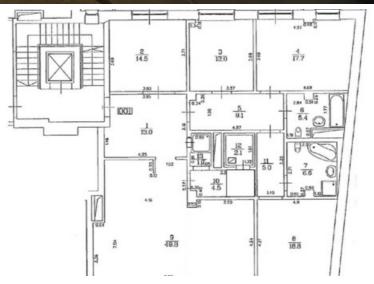

#### **Basic information**

Property type: Apartment

Rooms: 5

Floor: 2. from 6.

Area: 180.0 m<sup>2</sup>

Building type: Stone

Series: Renovated building

Elevator: Yes Balcony: Yes

## **Additional information**

For sale is a sophisticated and spacious designer apartment in the quiet center of Riga, in one of the most prestigious parts of the city.