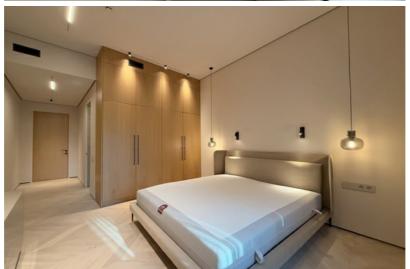

## □ Interior and Features:

- ✓ Solid wood flooring
- ✓ High-quality furniture and interior elements
- ✓ Modern lighting system
- ✓ Large two-door refrigerator and built-in kitchen
- ✓ Wine cabinet and professional coffee machine
- ✓ Built-in wardrobes and a walk-in closet

# $\ \square$ Comfort and Extra Amenities:

- ✓ Heated floors in the bathrooms
- ✓ Sauna with contrast bucket
- ✓ High-quality audio system
- ✓ Designer fireplace for a cozy atmosphere
- ✓ Security guard in the house
- ✓ 2 underground parking spaces
- ✓ Spacious storage room