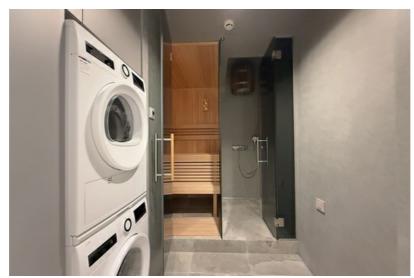

# $\ \square$ Comfort and Extra Amenities:

- ✓ Heated floors in the bathrooms
- ✓ Sauna with contrast bucket
- ✓ High-quality audio system
- ✓ Designer fireplace for a cozy atmosphere
- ✓ Security guard in the house
- ✓ 2 underground parking spaces
- ✓ Spacious storage room