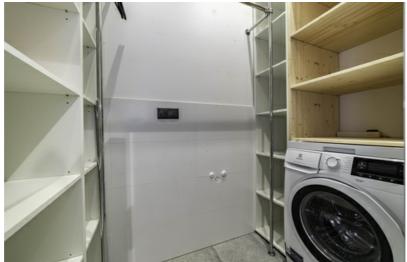

For sale: 3-room apartment in a new residential project in Ādaži, Podnieki – total area: 76.2 m². Private parking space in the inner courtyard and a lockable storage room of 5.5 m².

The apartment is sold with built-in and other furniture (kitchen, wardrobes, beds, table, chairs, lighting fixtures, household appliances). The apartment is move-in ready.