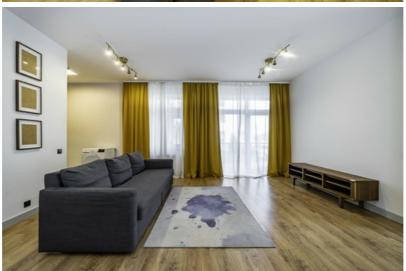

## **Basic information**

Property type: Apartment

Rooms: 3

Floor: 1. from 5.

Area: 76.2 m<sup>2</sup>

Building type: Brick

Series: New Project

Elevator: Yes Balcony: No

For sale: 3-room apartment in a new residential project in Ādaži, Podnieki – total area: 76.2 m². Private parking space in the inner courtyard and a lockable storage room of 5.5 m².

The apartment is sold with built-in and other furniture (kitchen, wardrobes, beds, table, chairs, lighting fixtures, household appliances). The apartment is move-in ready.