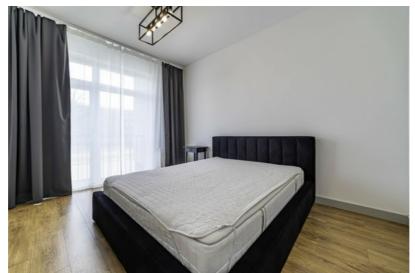

For sale: 3-room apartment in a new residential project in Ādaži, Podnieki – total area: 76.2 m². Private parking space in the inner courtyard and a lockable storage room of 5.5 m².

The apartment is sold with built-in and other furniture (kitchen, wardrobes, beds, table, chairs, lighting fixtures, household appliances). The apartment is move-in ready.