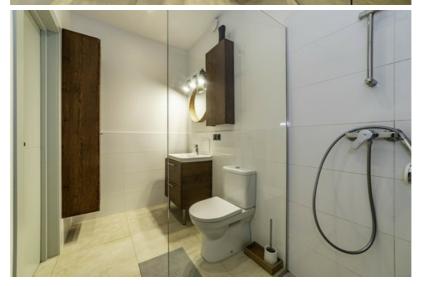

For sale: 3-room apartment in a new residential project in Ādaži, Podnieki – total area: 76.2 m². Private parking space in the inner courtyard and a lockable storage room of 5.5 m².

The apartment is sold with built-in and other furniture (kitchen, wardrobes, beds, table, chairs, lighting fixtures, household appliances). The apartment is move-in ready.