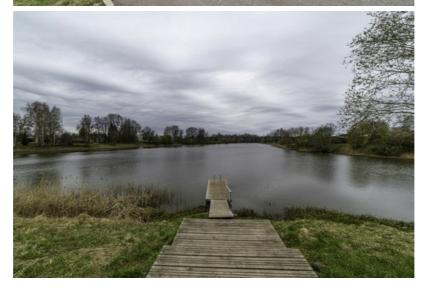

The building is managed by "**Vestabalt Jums**". Utility bills: approx. €250 in winter, €170 in summer.

The property features a landscaped yard with a children's playground. Nearby is the private kindergarten "Patnis", a well-maintained swimming area, and a public transport stop.