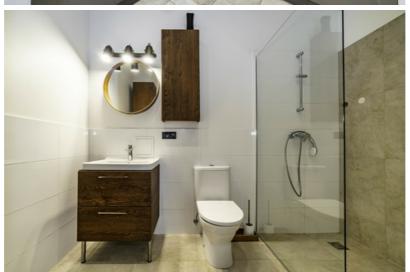

For sale: 3-room apartment in a new residential project in Ādaži, Podnieki – total area: 76.2 m². Private parking space in the inner courtyard and a lockable storage room of 5.5 m².

The apartment is sold with built-in and other furniture (kitchen, wardrobes, beds, table, chairs, lighting fixtures, household appliances). The apartment is move-in ready.