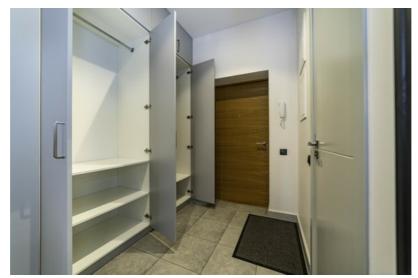

For sale: 3-room apartment in a new residential project in Ādaži, Podnieki – total area: 76.2 m². Private parking space in the inner courtyard and a lockable storage room of 5.5 m².

The apartment is sold with built-in and other furniture (kitchen, wardrobes, beds, table, chairs, lighting fixtures, household appliances). The apartment is move-in ready.