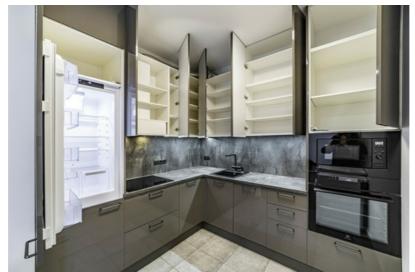

For sale: 3-room apartment in a new residential project in Ādaži, Podnieki – total area: 76.2 m². Private parking space in the inner courtyard and a lockable storage room of 5.5 m².

The apartment is sold with built-in and other furniture (kitchen, wardrobes, beds, table, chairs, lighting fixtures, household appliances). The apartment is move-in ready.