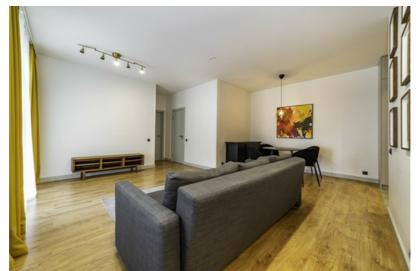

## **Basic information**

Property type: Apartment

Rooms: 3

Floor: 1. from 5.

Area: 76.2 m<sup>2</sup>

Building type: Brick

Series: New Project

Elevator: Yes Balcony: No

For sale: 3-room apartment in a new residential project in Ādaži, Podnieki – total area: 76.2 m². Private parking space in the inner courtyard and a lockable storage room of 5.5 m².

The apartment is sold with built-in and other furniture (kitchen, wardrobes, beds, table, chairs, lighting fixtures, household appliances). The apartment is move-in ready.