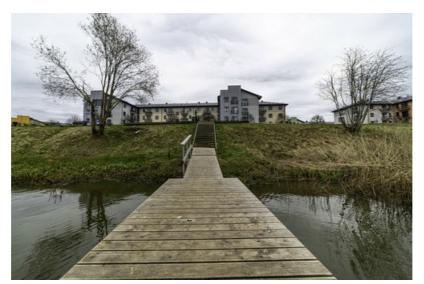

The building is managed by "**Vestabalt Jums**". Utility bills: approx. €250 in winter, €170 in summer.

The property features a landscaped yard with a children's playground. Nearby is the private kindergarten "Patnis", a well-maintained swimming area, and a public transport stop.