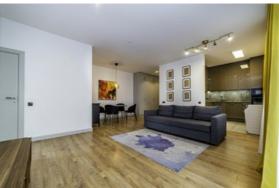

For sale: 3-room apartment in a new residential project in Ādaži, Podnieki – total area: 76.2 m². Private parking space in the inner courtyard and a lockable storage room of 5.5 m².

The apartment is sold with built-in and other furniture (kitchen, wardrobes, beds, table, chairs, lighting fixtures, household appliances). The apartment is move-in ready.