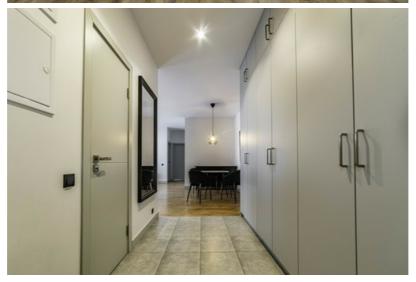

## **Basic information**

Property type: Apartment

Rooms: 3

Floor: 1. from 5.

Area: 76.2 m<sup>2</sup>

Building type: Brick

Series: New Project

Elevator: Yes Balcony: No

For sale: 3-room apartment in a new residential project in Ādaži, Podnieki – total area: 76.2 m². Private parking space in the inner courtyard and a lockable storage room of 5.5 m².

The apartment is sold with built-in and other furniture (kitchen, wardrobes, beds, table, chairs, lighting fixtures, household appliances). The apartment is move-in ready.