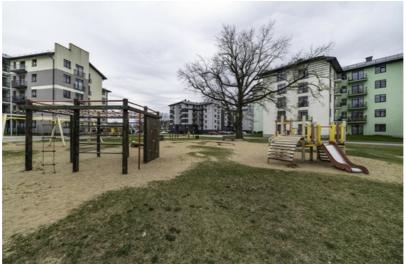

The building is managed by "**Vestabalt Jums**". Utility bills: approx. €250 in winter, €170 in summer.

The property features a landscaped yard with a children's playground. Nearby is the private kindergarten "Patnis", a well-maintained swimming area, and a public transport stop.