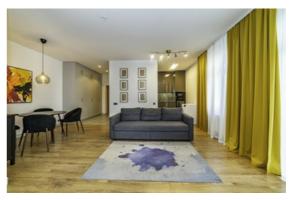

For sale: 3-room apartment in a new residential project in Ādaži, Podnieki – total area: 76.2 m². Private parking space in the inner courtyard and a lockable storage room of 5.5 m².

The apartment is sold with built-in and other furniture (kitchen, wardrobes, beds, table, chairs, lighting fixtures, household appliances). The apartment is move-in ready.