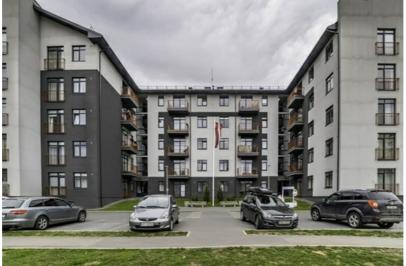

## Ādaži, Ūbeļu iela 5, Latvia

For sale: 3-room apartment in a new residential project in Ādaži, Podnieki – total area: 76.2 m². Private parking space in the inner courtyard and a lockable storage room of 5.5 m².

The apartment is sold with built-in and other furniture (kitchen, wardrobes, beds, table, chairs, lighting fixtures, household appliances). The apartment is move-in ready.