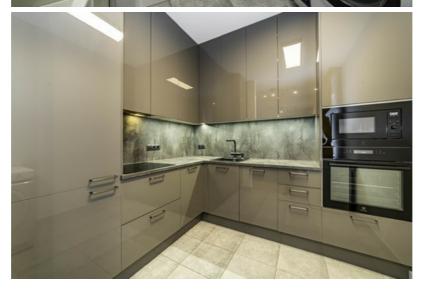

For sale: 3-room apartment in a new residential project in Ādaži, Podnieki – total area: 76.2 m². Private parking space in the inner courtyard and a lockable storage room of 5.5 m².

The apartment is sold with built-in and other furniture (kitchen, wardrobes, beds, table, chairs, lighting fixtures, household appliances). The apartment is move-in ready.