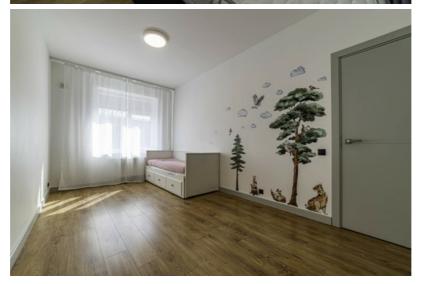

For sale: 3-room apartment in a new residential project in Ādaži, Podnieki – total area: 76.2 m². Private parking space in the inner courtyard and a lockable storage room of 5.5 m².

The apartment is sold with built-in and other furniture (kitchen, wardrobes, beds, table, chairs, lighting fixtures, household appliances). The apartment is move-in ready.