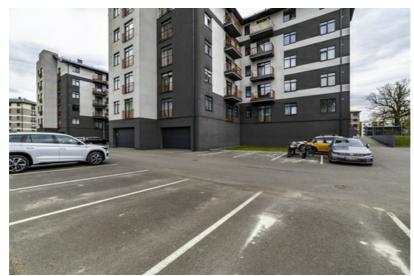

For sale: 3-room apartment in a new residential project in Ādaži, Podnieki – total area: 76.2 m². Private parking space in the inner courtyard and a lockable storage room of 5.5 m².

The apartment is sold with built-in and other furniture (kitchen, wardrobes, beds, table, chairs, lighting fixtures, household appliances). The apartment is move-in ready.