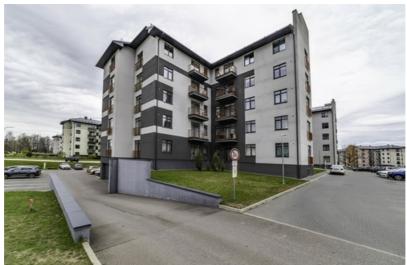

## Ādaži, Ūbeļu iela 5, Latvia

The building is managed by "**Vestabalt Jums**". Utility bills: approx. €250 in winter, €170 in summer.

The property features a landscaped yard with a children's playground. Nearby is the private kindergarten "Patnis", a well-maintained swimming area, and a public transport stop.