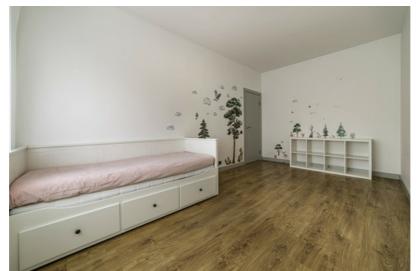

## **Basic information**

Property type: Apartment

Rooms: 3

Floor: 1. from 5.

Area: 76.2 m<sup>2</sup>

Building type: Brick

Series: New Project

Elevator: Yes Balcony: No

For sale: 3-room apartment in a new residential project in Ādaži, Podnieki – total area: 76.2 m². Private parking space in the inner courtyard and a lockable storage room of 5.5 m².

The apartment is sold with built-in and other furniture (kitchen, wardrobes, beds, table, chairs, lighting fixtures, household appliances). The apartment is move-in ready.