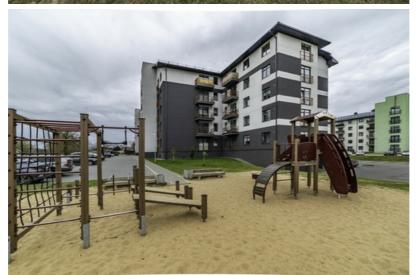

The building is managed by "**Vestabalt Jums**". Utility bills: approx. €250 in winter, €170 in summer.

The property features a landscaped yard with a children's playground. Nearby is the private kindergarten "Patnis", a well-maintained swimming area, and a public transport stop.