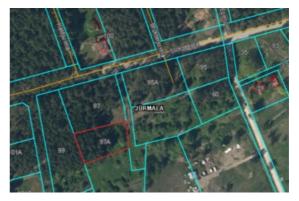

# Jūrmala, Skolas iela 97A, Latvia

#### **Basic information**

Property type: Land

Land area: 2195.0 m<sup>2</sup>

Land use:

## **Additional information**

A plot of land in the village of Druvciems, with a total area of 2195 m2, is for sale.

According to the territorial development plan of the city of Jurmala, the plot of land is located in the area whose main function is to ensure the development of individual housing construction (DzS1).