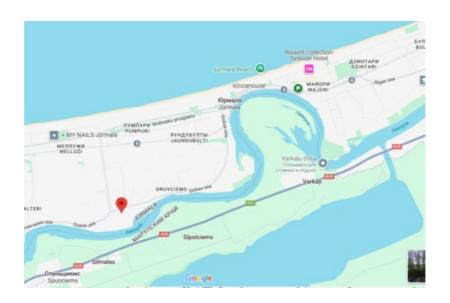

The site is located near the Lelupe River in a very beautiful, picturesque place.

The Riga Sea is 10 minutes by car.

The beach on the Lielupe River is a 10-minute walk away.

Riga is a 40-minute drive away.

The bus stop to Jurmala and Riga is a two-minute walk from the site.

All documents are in order. There is also a document from the Jurmala City Council on the possibility of building a land plot. Call for detailed information at the phone number.