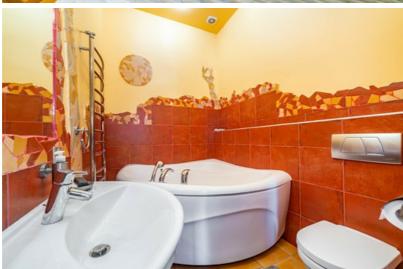

### Layout:

- Spacious living room combined with a modern kitchen
- Three separate bedrooms
- · Home office/study
- Three bathrooms (one with a shower)