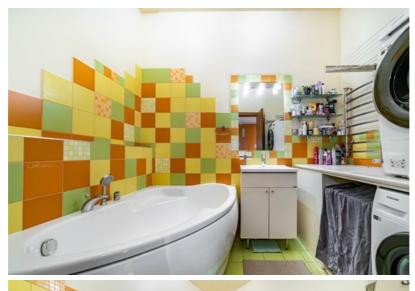

### Layout:

- Spacious living room combined with a modern kitchen
- Three separate bedrooms
- · Home office/study
- Three bathrooms (one with a shower)