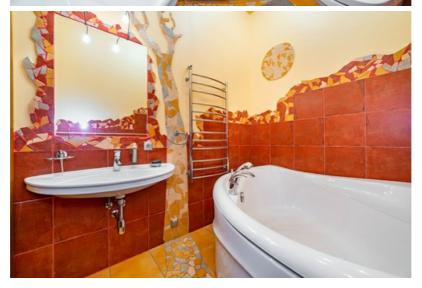

### Layout:

- Spacious living room combined with a modern kitchen
- Three separate bedrooms
- · Home office/study
- Three bathrooms (one with a shower)