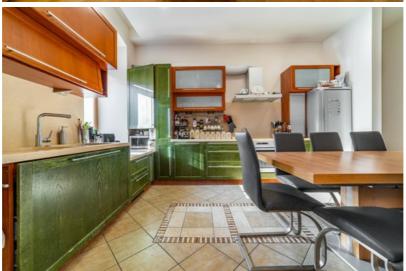

### Layout:

- Spacious living room combined with a modern kitchen
- Three separate bedrooms
- · Home office/study
- Three bathrooms (one with a shower)