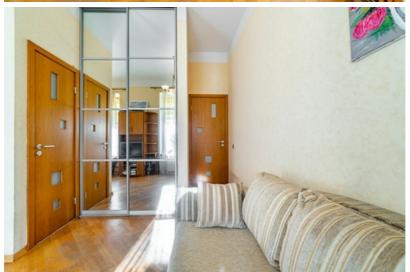

## **Key Features:**

- High-quality renovation and tasteful interior design
- Wooden windows and doors, parquet floors, high ceilings (3-5 meters)
- Underfloor heating in bathrooms and hallway
- · Air conditioning installed in the apartment
- Video intercom system
- Windows on both sides of the building provide natural light throughout the day

### Layout:

- Spacious living room combined with a modern kitchen
- Three separate bedrooms
- · Home office/study
- Three bathrooms (one with a shower)