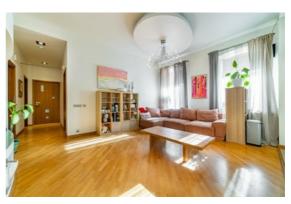

# Spacious and Cozy 5-Room Apartment in a Renovated Building in the City Center

An authentic, spacious, and well-maintained 5-room apartment is available for sale in the heart of Riga, located in a renovated brick building with a gated, landscaped courtyard and a dedicated parking space. Land is in ownership. In addition to the private parking spot, guest parking is also available.

## **Key Features:**

- High-quality renovation and tasteful interior design
- Wooden windows and doors, parquet floors, high ceilings (3-5 meters)
- Underfloor heating in bathrooms and hallway
- · Air conditioning installed in the apartment
- Video intercom system
- Windows on both sides of the building provide natural light throughout the day

### Layout:

- Spacious living room combined with a modern kitchen
- Three separate bedrooms
- · Home office/study
- Three bathrooms (one with a shower)