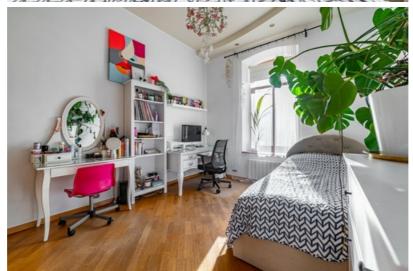

### Layout:

- Spacious living room combined with a modern kitchen
- Three separate bedrooms
- · Home office/study
- Three bathrooms (one with a shower)

## **Key Features:**

- High-quality renovation and tasteful interior design
- Wooden windows and doors, parquet floors, high ceilings (3-5 meters)
- Underfloor heating in bathrooms and hallway
- · Air conditioning installed in the apartment
- Video intercom system
- Windows on both sides of the building provide natural light throughout the day