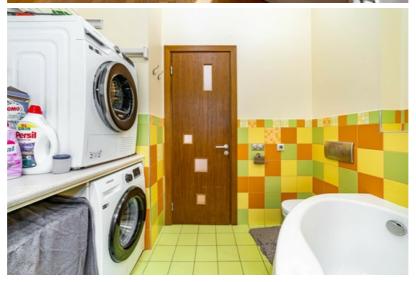

### Layout:

- Spacious living room combined with a modern kitchen
- Three separate bedrooms
- · Home office/study
- Three bathrooms (one with a shower)