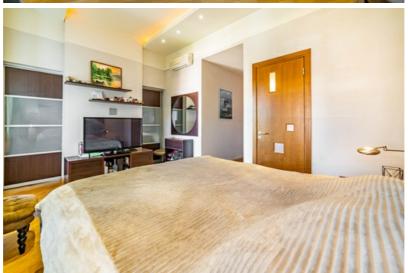

# Spacious and Cozy 5-Room Apartment in a Renovated Building in the City Center

An authentic, spacious, and well-maintained 5-room apartment is available for sale in the heart of Riga, located in a renovated brick building with a gated, landscaped courtyard and a dedicated parking space. Land is in ownership. In addition to the private parking spot, guest parking is also available.

## **Key Features:**

- High-quality renovation and tasteful interior design
- Wooden windows and doors, parquet floors, high ceilings (3-5 meters)
- Underfloor heating in bathrooms and hallway
- · Air conditioning installed in the apartment
- Video intercom system
- Windows on both sides of the building provide natural light throughout the day

### Layout:

- Spacious living room combined with a modern kitchen
- Three separate bedrooms
- · Home office/study
- Three bathrooms (one with a shower)