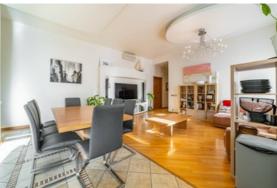

# Spacious and Cozy 5-Room Apartment in a Renovated Building in the City Center

An authentic, spacious, and well-maintained 5-room apartment is available for sale in the heart of Riga, located in a renovated brick building with a gated, landscaped courtyard and a dedicated parking space. Land is in ownership. In addition to the private parking spot, guest parking is also available.

## **Key Features:**

- High-quality renovation and tasteful interior design
- Wooden windows and doors, parquet floors, high ceilings (3-5 meters)
- Underfloor heating in bathrooms and hallway
- · Air conditioning installed in the apartment
- Video intercom system
- Windows on both sides of the building provide natural light throughout the day

### Layout:

- Spacious living room combined with a modern kitchen
- Three separate bedrooms
- · Home office/study
- Three bathrooms (one with a shower)