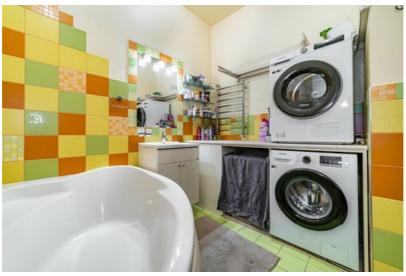

### Layout:

- Spacious living room combined with a modern kitchen
- Three separate bedrooms
- · Home office/study
- Three bathrooms (one with a shower)

## **Additional Information:**

- Individual gas heating system with meters in each apartment
- Only 11 apartments in the stairwell peaceful and friendly neighbors
- Close to public transportation, shops, cafes, and other