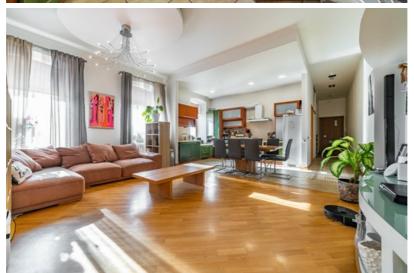

# Spacious and Cozy 5-Room Apartment in a Renovated Building in the City Center

An authentic, spacious, and well-maintained 5-room apartment is available for sale in the heart of Riga, located in a renovated brick building with a gated, landscaped courtyard and a dedicated parking space. Land is in ownership. In addition to the private parking spot, guest parking is also available.

## **Key Features:**

- High-quality renovation and tasteful interior design
- Wooden windows and doors, parquet floors, high ceilings (3-5 meters)
- Underfloor heating in bathrooms and hallway
- · Air conditioning installed in the apartment
- Video intercom system
- Windows on both sides of the building provide natural light throughout the day

### Layout:

- Spacious living room combined with a modern kitchen
- Three separate bedrooms
- · Home office/study
- Three bathrooms (one with a shower)