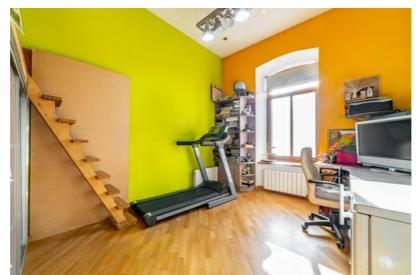

### Layout:

- Spacious living room combined with a modern kitchen
- Three separate bedrooms
- · Home office/study
- Three bathrooms (one with a shower)