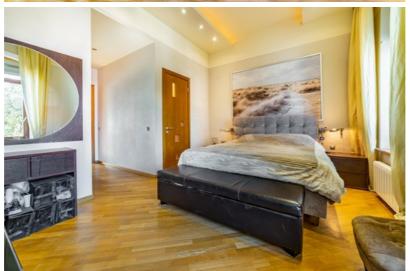

# Spacious and Cozy 5-Room Apartment in a Renovated Building in the City Center

An authentic, spacious, and well-maintained 5-room apartment is available for sale in the heart of Riga, located in a renovated brick building with a gated, landscaped courtyard and a dedicated parking space. Land is in ownership. In addition to the private parking spot, guest parking is also available.

## **Key Features:**

- High-quality renovation and tasteful interior design
- Wooden windows and doors, parquet floors, high ceilings (3-5 meters)
- Underfloor heating in bathrooms and hallway
- · Air conditioning installed in the apartment
- Video intercom system
- Windows on both sides of the building provide natural light throughout the day

### Layout:

- Spacious living room combined with a modern kitchen
- Three separate bedrooms
- · Home office/study
- Three bathrooms (one with a shower)