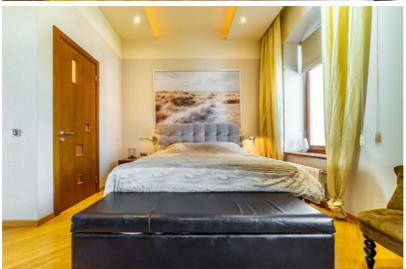

### Layout:

- Spacious living room combined with a modern kitchen
- Three separate bedrooms
- · Home office/study
- Three bathrooms (one with a shower)