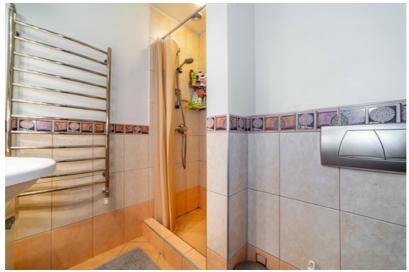

## **Key Features:**

- High-quality renovation and tasteful interior design
- Wooden windows and doors, parquet floors, high ceilings (3-5 meters)
- Underfloor heating in bathrooms and hallway
- · Air conditioning installed in the apartment
- Video intercom system
- Windows on both sides of the building provide natural light throughout the day

### Layout:

- Spacious living room combined with a modern kitchen
- Three separate bedrooms
- · Home office/study
- Three bathrooms (one with a shower)