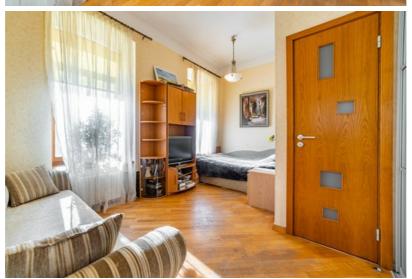

### Layout:

- Spacious living room combined with a modern kitchen
- Three separate bedrooms
- · Home office/study
- Three bathrooms (one with a shower)