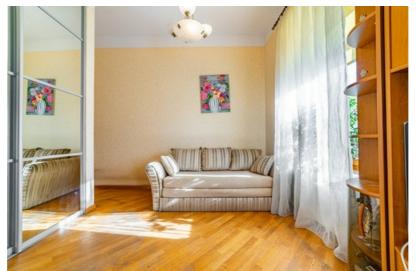

## **Key Features:**

- High-quality renovation and tasteful interior design
- Wooden windows and doors, parquet floors, high ceilings (3-5 meters)
- Underfloor heating in bathrooms and hallway
- · Air conditioning installed in the apartment
- Video intercom system
- Windows on both sides of the building provide natural light throughout the day

### Layout:

- Spacious living room combined with a modern kitchen
- Three separate bedrooms
- · Home office/study
- Three bathrooms (one with a shower)