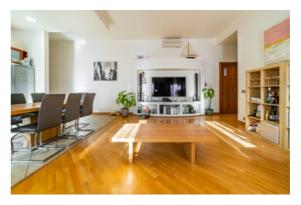

# Spacious and Cozy 5-Room Apartment in a Renovated Building in the City Center

An authentic, spacious, and well-maintained 5-room apartment is available for sale in the heart of Riga, located in a renovated brick building with a gated, landscaped courtyard and a dedicated parking space. Land is in ownership. In addition to the private parking spot, guest parking is also available.

## **Key Features:**

- High-quality renovation and tasteful interior design
- Wooden windows and doors, parquet floors, high ceilings (3-5 meters)
- Underfloor heating in bathrooms and hallway
- · Air conditioning installed in the apartment
- Video intercom system
- Windows on both sides of the building provide natural light throughout the day

### Layout:

- Spacious living room combined with a modern kitchen
- Three separate bedrooms
- · Home office/study
- Three bathrooms (one with a shower)