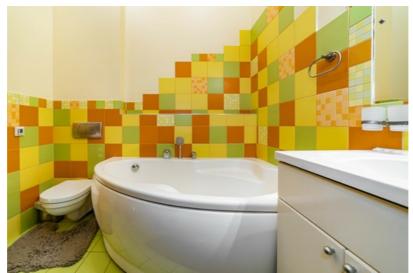

### Layout:

- Spacious living room combined with a modern kitchen
- Three separate bedrooms
- · Home office/study
- Three bathrooms (one with a shower)