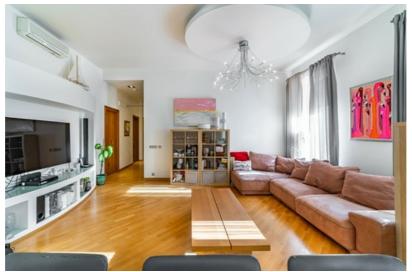

# Spacious and Cozy 5-Room Apartment in a Renovated Building in the City Center

An authentic, spacious, and well-maintained 5-room apartment is available for sale in the heart of Riga, located in a renovated brick building with a gated, landscaped courtyard and a dedicated parking space. Land is in ownership. In addition to the private parking spot, guest parking is also available.

## **Key Features:**

- High-quality renovation and tasteful interior design
- Wooden windows and doors, parquet floors, high ceilings (3-5 meters)
- Underfloor heating in bathrooms and hallway
- · Air conditioning installed in the apartment
- Video intercom system
- Windows on both sides of the building provide natural light throughout the day

### Layout:

- Spacious living room combined with a modern kitchen
- Three separate bedrooms
- · Home office/study
- Three bathrooms (one with a shower)