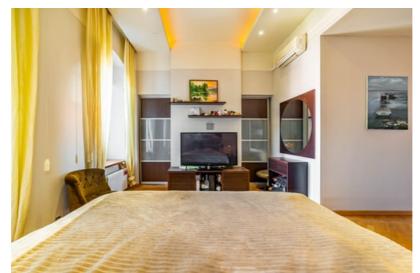

# Spacious and Cozy 5-Room Apartment in a Renovated Building in the City Center

An authentic, spacious, and well-maintained 5-room apartment is available for sale in the heart of Riga, located in a renovated brick building with a gated, landscaped courtyard and a dedicated parking space. Land is in ownership. In addition to the private parking spot, guest parking is also available.

## **Key Features:**

- High-quality renovation and tasteful interior design
- Wooden windows and doors, parquet floors, high ceilings (3-5 meters)
- Underfloor heating in bathrooms and hallway
- · Air conditioning installed in the apartment
- Video intercom system
- Windows on both sides of the building provide natural light throughout the day

### Layout:

- Spacious living room combined with a modern kitchen
- Three separate bedrooms
- · Home office/study
- Three bathrooms (one with a shower)