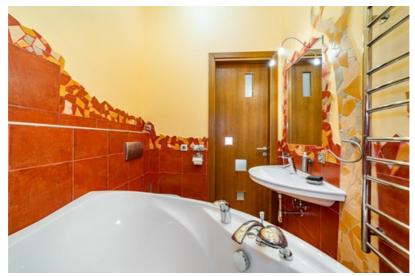

### Layout:

- Spacious living room combined with a modern kitchen
- Three separate bedrooms
- · Home office/study
- Three bathrooms (one with a shower)