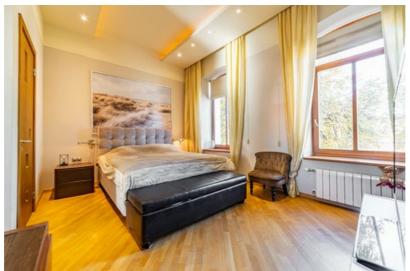

### Layout:

- Spacious living room combined with a modern kitchen
- Three separate bedrooms
- · Home office/study
- Three bathrooms (one with a shower)