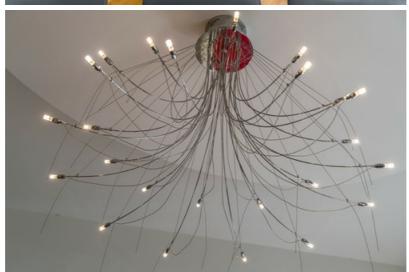

## **Key Features:**

- High-quality renovation and tasteful interior design
- Wooden windows and doors, parquet floors, high ceilings (3-5 meters)
- Underfloor heating in bathrooms and hallway
- · Air conditioning installed in the apartment
- Video intercom system
- Windows on both sides of the building provide natural light throughout the day