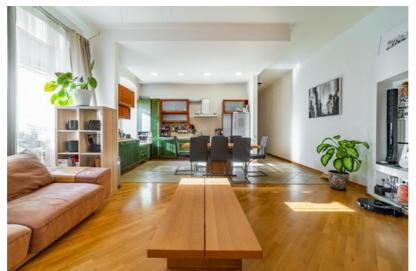

# Spacious and Cozy 5-Room Apartment in a Renovated Building in the City Center

An authentic, spacious, and well-maintained 5-room apartment is available for sale in the heart of Riga, located in a renovated brick building with a gated, landscaped courtyard and a dedicated parking space. Land is in ownership. In addition to the private parking spot, guest parking is also available.

### Layout:

- Spacious living room combined with a modern kitchen
- Three separate bedrooms
- · Home office/study
- Three bathrooms (one with a shower)