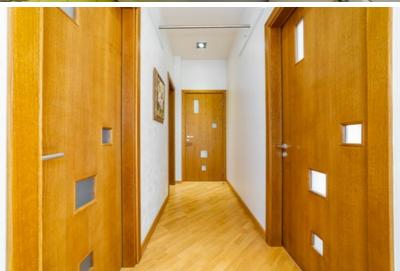

## **Key Features:**

- High-quality renovation and tasteful interior design
- Wooden windows and doors, parquet floors, high ceilings (3-5 meters)
- Underfloor heating in bathrooms and hallway
- · Air conditioning installed in the apartment
- Video intercom system
- Windows on both sides of the building provide natural light throughout the day