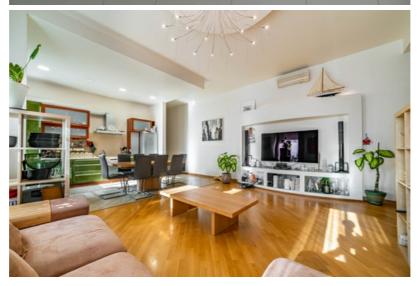

# Spacious and Cozy 5-Room Apartment in a Renovated Building in the City Center

An authentic, spacious, and well-maintained 5-room apartment is available for sale in the heart of Riga, located in a renovated brick building with a gated, landscaped courtyard and a dedicated parking space. Land is in ownership. In addition to the private parking spot, guest parking is also available.

### Layout:

- Spacious living room combined with a modern kitchen
- Three separate bedrooms
- · Home office/study
- Three bathrooms (one with a shower)