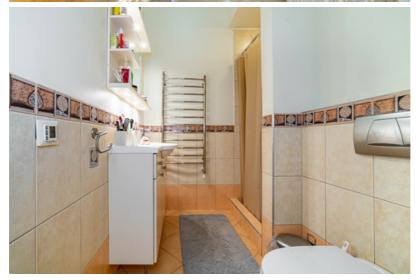

## **Key Features:**

- High-quality renovation and tasteful interior design
- Wooden windows and doors, parquet floors, high ceilings (3-5 meters)
- Underfloor heating in bathrooms and hallway
- · Air conditioning installed in the apartment
- Video intercom system
- Windows on both sides of the building provide natural light throughout the day

### Layout:

- Spacious living room combined with a modern kitchen
- Three separate bedrooms
- · Home office/study
- Three bathrooms (one with a shower)