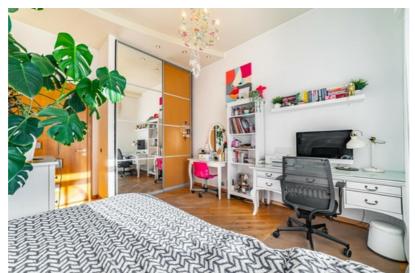

### Layout:

- Spacious living room combined with a modern kitchen
- Three separate bedrooms
- · Home office/study
- Three bathrooms (one with a shower)

## **Key Features:**

- High-quality renovation and tasteful interior design
- Wooden windows and doors, parquet floors, high ceilings (3-5 meters)
- Underfloor heating in bathrooms and hallway
- · Air conditioning installed in the apartment
- Video intercom system
- Windows on both sides of the building provide natural light throughout the day