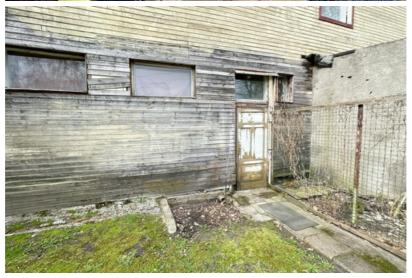

Prospective land and house property in the center of Sloka.

- developed infrastructure,
- near the train station and the bus station,
- to Lielupe 500m, to the sea 4km,
- shop (~50m2) on the first floor for rent,
- wooden frame house,
- oven/electric heating,
- the building needs repair,
- around 10 rooms and rooms of different sizes,
- two stairs,
- prospective low plot mixed center development area (JC53),
- max.: building density 25%, height up to 12m, intensity 65% (more info Jurmala TIAN).
  Call to arrange a viewing.