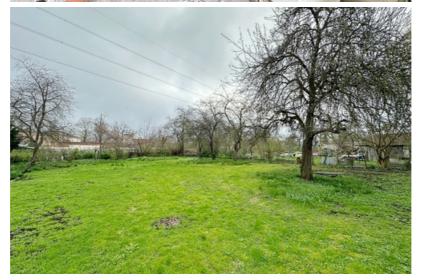

## **Basic information**

Property type: House property

Land area: 1753.0 m<sup>2</sup>

Building area: 362.0 m<sup>2</sup>

Usable area: 362.0 m<sup>2</sup>

Building type: Wooden

Series: Pre-war building

Elevator: No Balcony: No

Prospective land and house property in the center of Sloka.

- developed infrastructure,
- near the train station and the bus station,
- to Lielupe 500m, to the sea 4km,
- shop (~50m2) on the first floor for rent,
- wooden frame house,
- oven/electric heating,
- the building needs repair,
- around 10 rooms and rooms of different sizes,
- two stairs,
- prospective low plot mixed center development area (JC53),
- max.: building density 25%, height up to 12m, intensity 65% (more info Jurmala TIAN).
  Call to arrange a viewing.