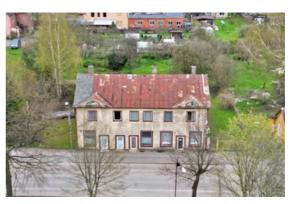

Prospective land and house property in the center of Sloka.

- developed infrastructure,
- near the train station and the bus station,
- to Lielupe 500m, to the sea 4km,
- shop (~50m2) on the first floor for rent,
- wooden frame house,
- oven/electric heating,
- the building needs repair,
- around 10 rooms and rooms of different sizes,
- two stairs,
- prospective low plot mixed center development area (JC53),
- max.: building density 25%, height up to 12m, intensity 65% (more info Jurmala TIAN).
  Call to arrange a viewing.