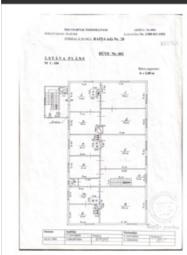

## **Basic information**

Property type: House property

Land area: 1753.0 m<sup>2</sup>

Building area: 362.0 m<sup>2</sup>

Usable area: 362.0 m<sup>2</sup>

Building type: Wooden

Series: Pre-war building

Elevator: No Balcony: No

Prospective land and house property in the center of Sloka.

- developed infrastructure,
- near the train station and the bus station,
- to Lielupe 500m, to the sea 4km,
- shop (~50m2) on the first floor for rent,
- wooden frame house,
- oven/electric heating,
- the building needs repair,
- around 10 rooms and rooms of different sizes,
- two stairs,
- prospective low plot mixed center development area (JC53),
- max.: building density 25%, height up to 12m, intensity 65% (more info Jurmala TIAN).
  Call to arrange a viewing.