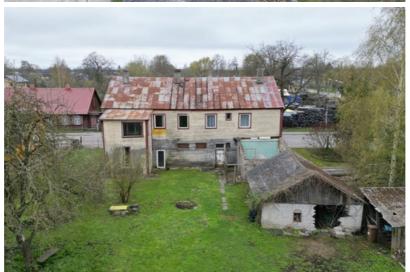

## **Basic information**

Property type: House property

Land area: 1753.0 m<sup>2</sup>

Building area: 362.0 m<sup>2</sup>

Usable area: 362.0 m<sup>2</sup>

Building type: Wooden

Series: Pre-war building

Elevator: No Balcony: No

Prospective land and house property in the center of Sloka.

- developed infrastructure,
- near the train station and the bus station,
- to Lielupe 500m, to the sea 4km,
- shop (~50m2) on the first floor for rent,
- wooden frame house,
- oven/electric heating,
- the building needs repair,
- around 10 rooms and rooms of different sizes,
- two stairs,
- prospective low plot mixed center development area (JC53),
- max.: building density 25%, height up to 12m, intensity 65% (more info Jurmala TIAN).
  Call to arrange a viewing.