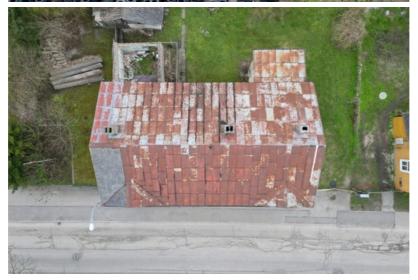

## **Basic information**

Property type: House property

Land area: 1753.0 m<sup>2</sup>

Building area: 362.0 m<sup>2</sup>

Usable area: 362.0 m<sup>2</sup>

Building type: Wooden

Series: Pre-war building

Elevator: No Balcony: No

Prospective land and house property in the center of Sloka.

- developed infrastructure,
- near the train station and the bus station,
- to Lielupe 500m, to the sea 4km,
- shop (~50m2) on the first floor for rent,
- wooden frame house,
- oven/electric heating,
- the building needs repair,
- around 10 rooms and rooms of different sizes,
- two stairs,
- prospective low plot mixed center development area (JC53),
- max.: building density 25%, height up to 12m, intensity 65% (more info Jurmala TIAN).
  Call to arrange a viewing.