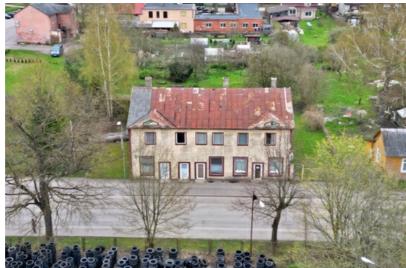

## Jūrmala, Raiņa iela 28, Latvia

Prospective land and house property in the center of Sloka.

- developed infrastructure,
- near the train station and the bus station,
- to Lielupe 500m, to the sea 4km,
- shop (~50m2) on the first floor for rent,
- wooden frame house,
- oven/electric heating,
- the building needs repair,
- around 10 rooms and rooms of different sizes,
- two stairs,
- prospective low plot mixed center development area (JC53),
- max.: building density 25%, height up to 12m, intensity 65% (more info Jurmala TIAN).
  Call to arrange a viewing.