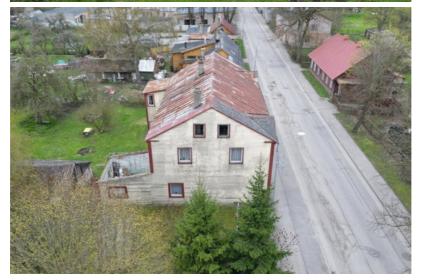

## **Basic information**

Property type: House property

Land area: 1753.0 m<sup>2</sup>

Building area: 362.0 m<sup>2</sup>

Usable area: 362.0 m<sup>2</sup>

Building type: Wooden

Series: Pre-war building

Elevator: No Balcony: No

Prospective land and house property in the center of Sloka.

- developed infrastructure,
- near the train station and the bus station,
- to Lielupe 500m, to the sea 4km,
- shop (~50m2) on the first floor for rent,
- wooden frame house,
- oven/electric heating,
- the building needs repair,
- around 10 rooms and rooms of different sizes,
- two stairs,
- prospective low plot mixed center development area (JC53),
- max.: building density 25%, height up to 12m, intensity 65% (more info Jurmala TIAN).
  Call to arrange a viewing.