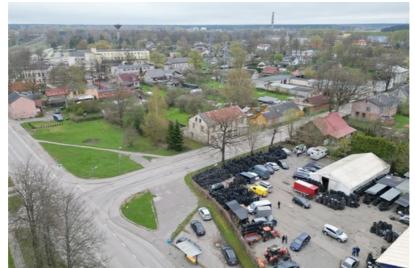

Prospective land and house property in the center of Sloka.

- developed infrastructure,
- near the train station and the bus station,
- to Lielupe 500m, to the sea 4km,
- shop (~50m2) on the first floor for rent,
- wooden frame house,
- oven/electric heating,
- the building needs repair,
- around 10 rooms and rooms of different sizes,
- two stairs,
- prospective low plot mixed center development area (JC53),
- max.: building density 25%, height up to 12m, intensity 65% (more info Jurmala TIAN).
  Call to arrange a viewing.