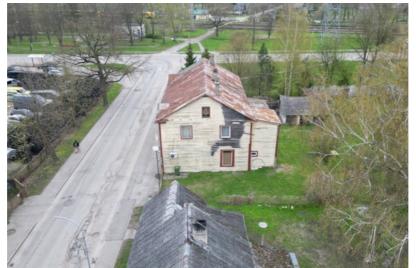

## **Basic information**

Property type: House property

Land area: 1753.0 m<sup>2</sup>

Building area: 362.0 m<sup>2</sup>

Usable area: 362.0 m<sup>2</sup>

Building type: Wooden

Series: Pre-war building

Elevator: No Balcony: No

Prospective land and house property in the center of Sloka.

- developed infrastructure,
- near the train station and the bus station,
- to Lielupe 500m, to the sea 4km,
- shop (~50m2) on the first floor for rent,
- wooden frame house,
- oven/electric heating,
- the building needs repair,
- around 10 rooms and rooms of different sizes,
- two stairs,
- prospective low plot mixed center development area (JC53),
- max.: building density 25%, height up to 12m, intensity 65% (more info Jurmala TIAN).
  Call to arrange a viewing.