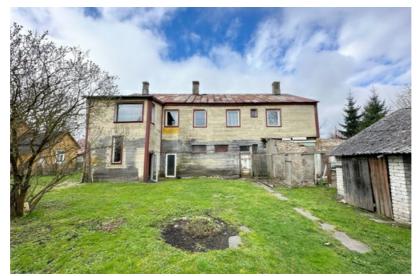

## **Basic information**

Property type: House property

Land area: 1753.0 m<sup>2</sup>

Building area: 362.0 m<sup>2</sup>

Usable area: 362.0 m<sup>2</sup>

Building type: Wooden

Series: Pre-war building

Elevator: No Balcony: No

Prospective land and house property in the center of Sloka.

- developed infrastructure,
- near the train station and the bus station,
- to Lielupe 500m, to the sea 4km,
- shop (~50m2) on the first floor for rent,
- wooden frame house,
- oven/electric heating,
- the building needs repair,
- around 10 rooms and rooms of different sizes,
- two stairs,
- prospective low plot mixed center development area (JC53),
- max.: building density 25%, height up to 12m, intensity 65% (more info Jurmala TIAN).
  Call to arrange a viewing.