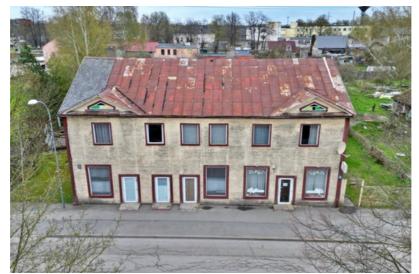

## Jūrmala, Raiņa iela 28, Latvia

Prospective land and house property in the center of Sloka.

- developed infrastructure,
- near the train station and the bus station,
- to Lielupe 500m, to the sea 4km,
- shop (~50m2) on the first floor for rent,
- wooden frame house,
- oven/electric heating,
- the building needs repair,
- around 10 rooms and rooms of different sizes,
- two stairs,
- prospective low plot mixed center development area (JC53),
- max.: building density 25%, height up to 12m, intensity 65% (more info Jurmala TIAN).
  Call to arrange a viewing.