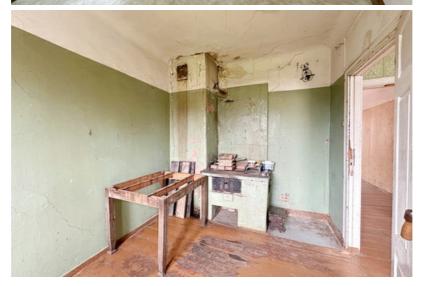

Prospective land and house property in the center of Sloka.

- developed infrastructure,
- near the train station and the bus station,
- to Lielupe 500m, to the sea 4km,
- shop (~50m2) on the first floor for rent,
- wooden frame house,
- oven/electric heating,
- the building needs repair,
- around 10 rooms and rooms of different sizes,
- two stairs,
- prospective low plot mixed center development area (JC53),
- max.: building density 25%, height up to 12m, intensity 65% (more info Jurmala TIAN).
  Call to arrange a viewing.