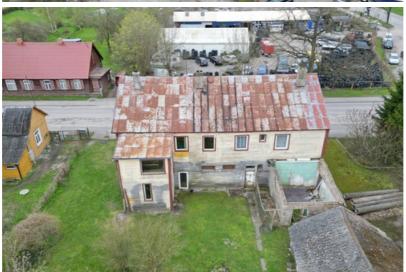

Prospective land and house property in the center of Sloka.

- developed infrastructure,
- near the train station and the bus station,
- to Lielupe 500m, to the sea 4km,
- shop (~50m2) on the first floor for rent,
- wooden frame house,
- oven/electric heating,
- the building needs repair,
- around 10 rooms and rooms of different sizes,
- two stairs,
- prospective low plot mixed center development area (JC53),
- max.: building density 25%, height up to 12m, intensity 65% (more info Jurmala TIAN).
  Call to arrange a viewing.