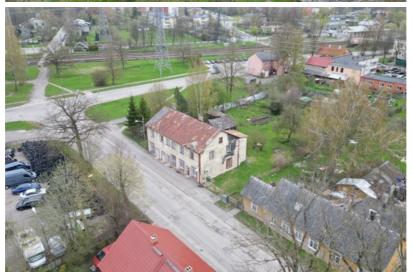

Prospective land and house property in the center of Sloka.

- developed infrastructure,
- near the train station and the bus station,
- to Lielupe 500m, to the sea 4km,
- shop (~50m2) on the first floor for rent,
- wooden frame house,
- oven/electric heating,
- the building needs repair,
- around 10 rooms and rooms of different sizes,
- two stairs,
- prospective low plot mixed center development area (JC53),
- max.: building density 25%, height up to 12m, intensity 65% (more info Jurmala TIAN).
  Call to arrange a viewing.