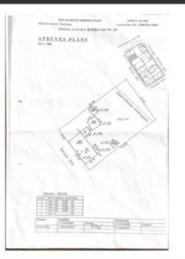

## **Basic information**

Property type: House property

Land area: 1753.0 m<sup>2</sup>

Building area: 362.0 m<sup>2</sup>

Usable area: 362.0 m<sup>2</sup>

Building type: Wooden

Series: Pre-war building

Elevator: No Balcony: No

Prospective land and house property in the center of Sloka.

- developed infrastructure,
- near the train station and the bus station,
- to Lielupe 500m, to the sea 4km,
- shop (~50m2) on the first floor for rent,
- wooden frame house,
- oven/electric heating,
- the building needs repair,
- around 10 rooms and rooms of different sizes,
- two stairs,
- prospective low plot mixed center development area (JC53),
- max.: building density 25%, height up to 12m, intensity 65% (more info Jurmala TIAN).
  Call to arrange a viewing.