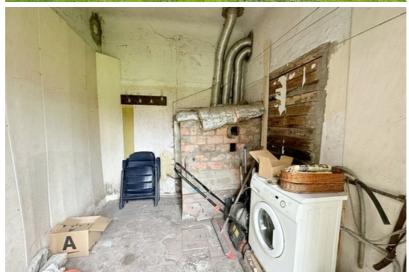

Prospective land and house property in the center of Sloka.

- developed infrastructure,
- near the train station and the bus station,
- to Lielupe 500m, to the sea 4km,
- shop (~50m2) on the first floor for rent,
- wooden frame house,
- oven/electric heating,
- the building needs repair,
- around 10 rooms and rooms of different sizes,
- two stairs,
- prospective low plot mixed center development area (JC53),
- max.: building density 25%, height up to 12m, intensity 65% (more info Jurmala TIAN).
  Call to arrange a viewing.