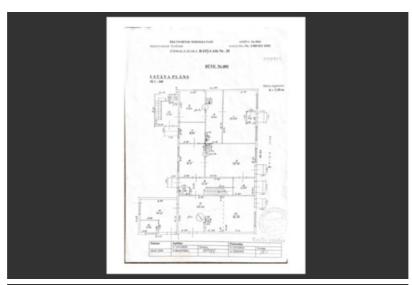

## **Basic information**

Property type: House property

Land area: 1753.0 m<sup>2</sup>

Building area: 362.0 m<sup>2</sup>

Usable area: 362.0 m<sup>2</sup>

Building type: Wooden

Series: Pre-war building

Elevator: No Balcony: No

Prospective land and house property in the center of Sloka.

- developed infrastructure,
- near the train station and the bus station,
- to Lielupe 500m, to the sea 4km,
- shop (~50m2) on the first floor for rent,
- wooden frame house,
- oven/electric heating,
- the building needs repair,
- around 10 rooms and rooms of different sizes,
- two stairs,
- prospective low plot mixed center development area (JC53),
- max.: building density 25%, height up to 12m, intensity 65% (more info Jurmala TIAN).
  Call to arrange a viewing.