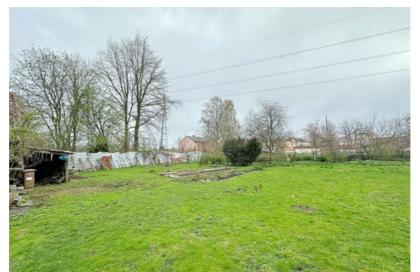

Prospective land and house property in the center of Sloka.

- developed infrastructure,
- near the train station and the bus station,
- to Lielupe 500m, to the sea 4km,
- shop (~50m2) on the first floor for rent,
- wooden frame house,
- oven/electric heating,
- the building needs repair,
- around 10 rooms and rooms of different sizes,
- two stairs,
- prospective low plot mixed center development area (JC53),
- max.: building density 25%, height up to 12m, intensity 65% (more info Jurmala TIAN).
  Call to arrange a viewing.