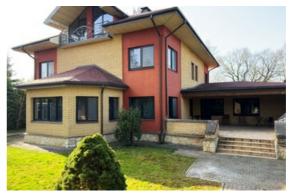

## Additional information

Charming three-storey private house with landscaped land in Zolitude.

Zolitude is one of the most sought-after residential areas in Riga with good infrastructure.

Land area - 1822m2

Description of the house:

- The house was put into operation in 2001.
- first floor 370.1 m2 (living area 314.2 m2):

kitchen with utility room where the laundry room is located. Spacious dining room with fireplace, lounge, meeting room, office, 2 walk-through corridors, cinema room, 2 bathrooms with shower, sauna, utility room / boiler room;