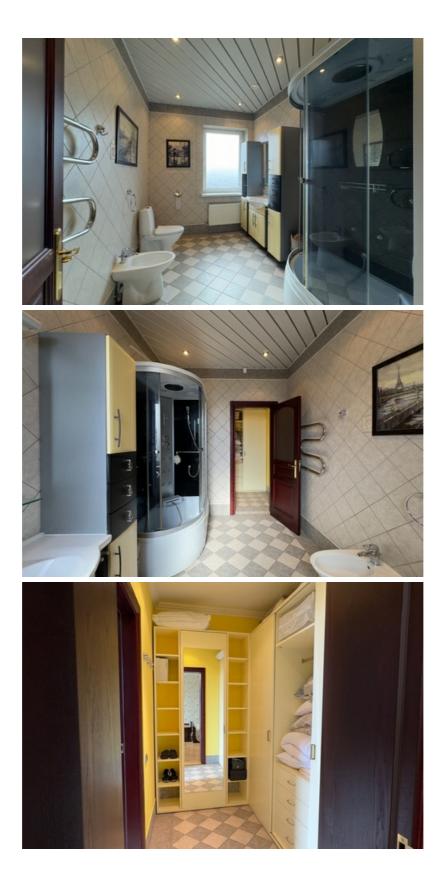

Description of the house:

- The house was put into operation in 2001.
- first floor 370.1 m2 (living area 314.2 m2):

kitchen with utility room where the laundry room is located. Spacious dining room with fireplace, lounge, meeting room, office, 2 walk-through corridors, cinema room, 2 bathrooms with shower, sauna, utility room / boiler room;

• second floor - 165.8 m2:

4 bedrooms, each bedroom has a wardrobe and a shower room with a toilet, a spacious hallway.

• third floor – 117.3 m2:

gym, 2 balconies with beautiful views of Riga, 1 room, library, bathroom with shower.