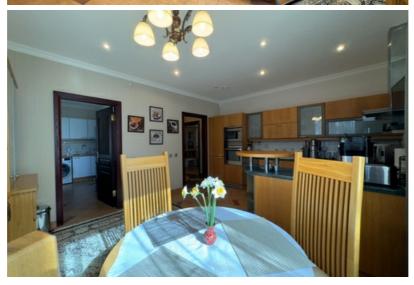

Description of the house:

- The house was put into operation in 2001.
- first floor 370.1 m2 (living area 314.2 m2):

kitchen with utility room where the laundry room is located. Spacious dining room with fireplace, lounge, meeting room, office, 2 walk-through corridors, cinema room, 2 bathrooms with shower, sauna, utility room / boiler room;