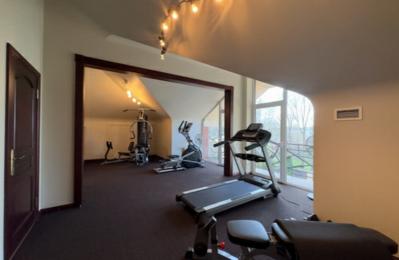

• second floor - 165.8 m2:

4 bedrooms, each bedroom has a wardrobe and a shower room with a toilet, a spacious hallway.

• third floor – 117.3 m2:

gym, 2 balconies with beautiful views of Riga, 1 room, library, bathroom with shower.