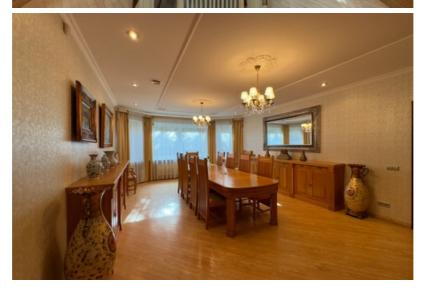

Description of the house:

- The house was put into operation in 2001.
- first floor 370.1 m2 (living area 314.2 m2):

kitchen with utility room where the laundry room is located. Spacious dining room with fireplace, lounge, meeting room, office, 2 walk-through corridors, cinema room, 2 bathrooms with shower, sauna, utility room / boiler room;