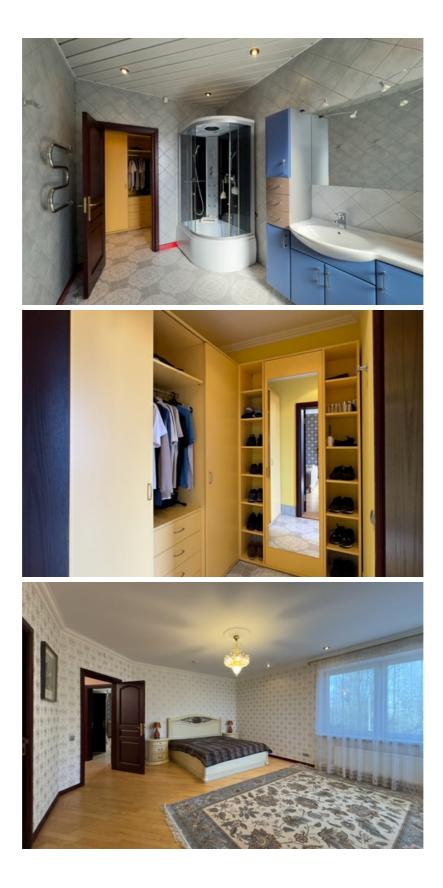

• second floor - 165.8 m2:

4 bedrooms, each bedroom has a wardrobe and a shower room with a toilet, a spacious hallway.

• third floor – 117.3 m2:

gym, 2 balconies with beautiful views of Riga, 1 room, library, bathroom with shower.