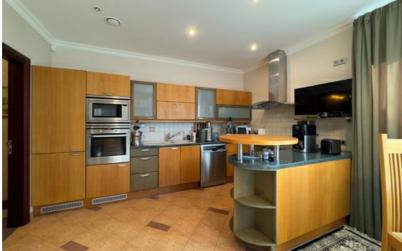

Description of the house:

- The house was put into operation in 2001.
- first floor 370.1 m2 (living area 314.2 m2):

kitchen with utility room where the laundry room is located. Spacious dining room with fireplace, lounge, meeting room, office, 2 walk-through corridors, cinema room, 2 bathrooms with shower, sauna, utility room / boiler room;