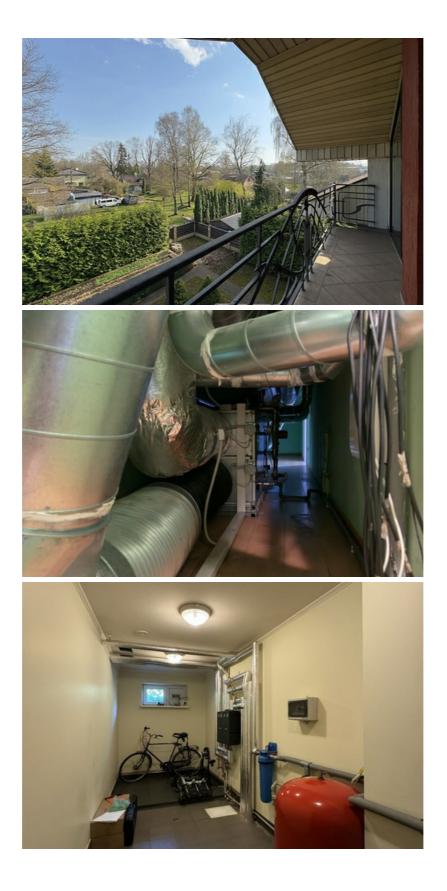

- The house is built from expanded clay blocks.
- Floors concrete monolith.
- The roof of the house is covered with bitumen shingles.
- The house has a fire protection system.
- A video surveillance system and intercom are installed.
- The house is heated by an economical pellet boiler. BIAWAR PELLUX 100 pellet boiler with Jaspi battery capacity of 2000 liters or 2 tons. Two control circuits,

heated floors and radiator batteries. I emperature sensors are installed in the rooms. Remote control, notification of a malfunction or absence of granules. In winter, approximately 3 tons of pellets per month. Summer warm water 0.5T per month, depending on consumption.