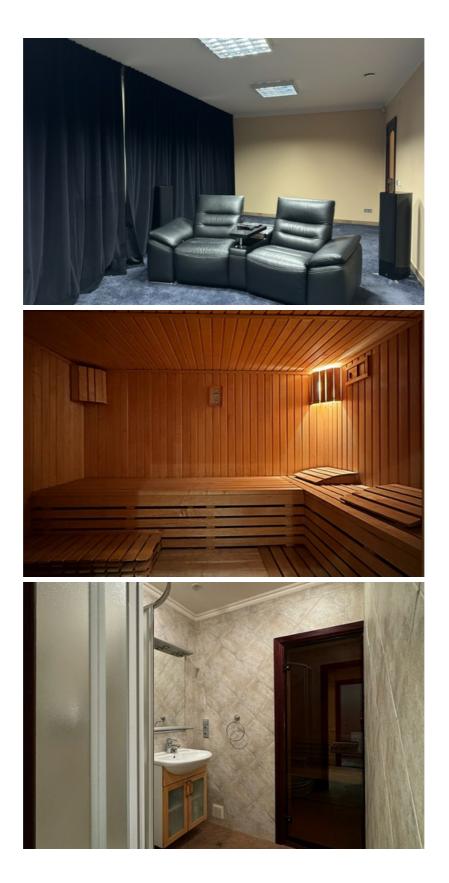

Description of the house:

- The house was put into operation in 2001.
- first floor 370.1 m2 (living area 314.2 m2):

kitchen with utility room where the laundry room is located. Spacious dining room with fireplace, lounge, meeting room, office, 2 walk-through corridors, cinema room, 2 bathrooms with shower, sauna, utility room / boiler room;