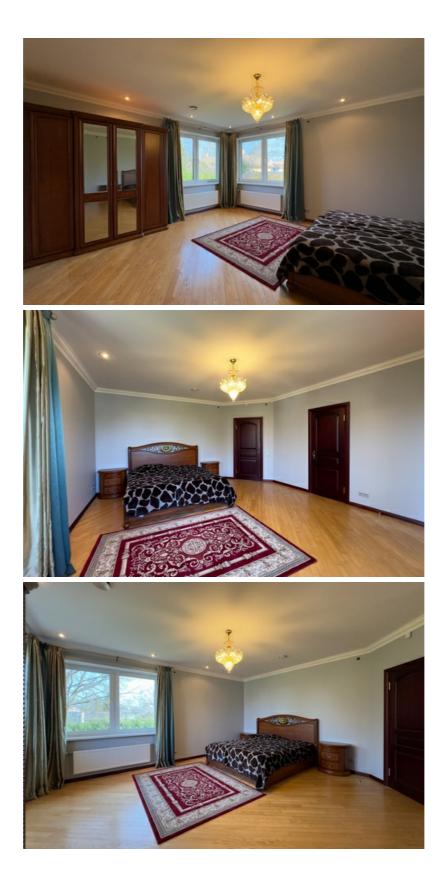

• second floor - 165.8 m2:

4 bedrooms, each bedroom has a wardrobe and a shower room with a toilet, a spacious hallway.

• third floor – 117.3 m2:

gym, 2 balconies with beautiful views of Riga, 1 room, library, bathroom with shower.