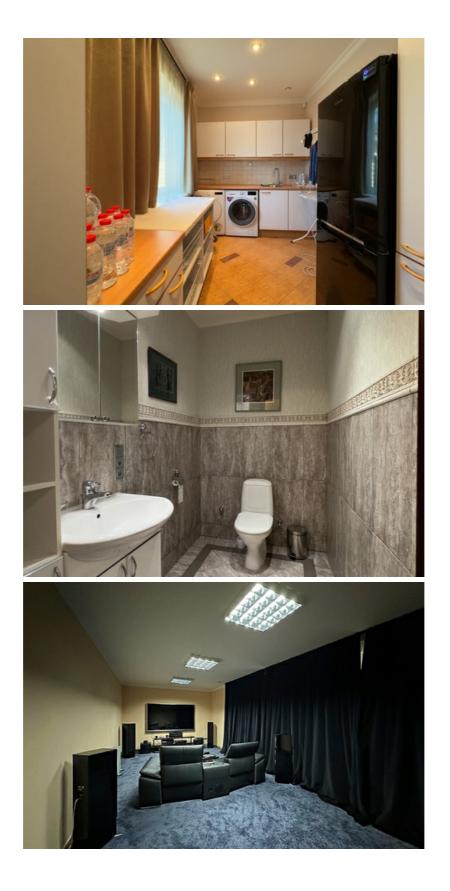

Description of the house:

- The house was put into operation in 2001.
- first floor 370.1 m2 (living area 314.2 m2):

kitchen with utility room where the laundry room is located. Spacious dining room with fireplace, lounge, meeting room, office, 2 walk-through corridors, cinema room, 2 bathrooms with shower, sauna, utility room / boiler room;