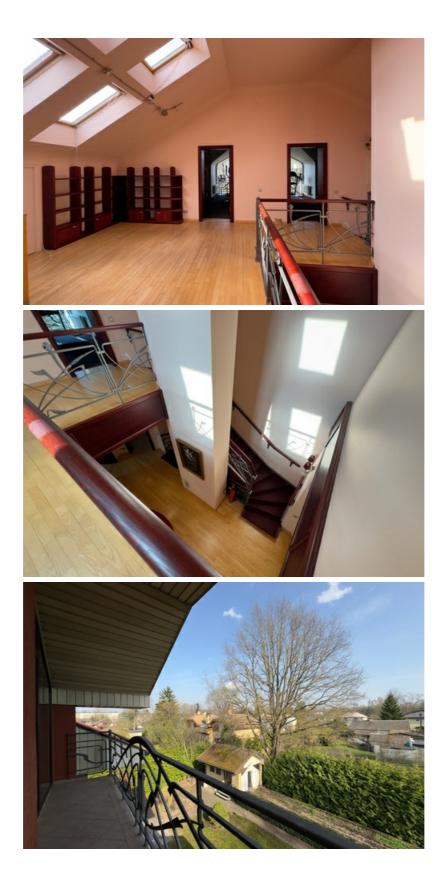

• second floor - 165.8 m2:

4 bedrooms, each bedroom has a wardrobe and a shower room with a toilet, a spacious hallway.

• third floor – 117.3 m2:

gym, 2 balconies with beautiful views of Riga, 1 room, library, bathroom with shower.