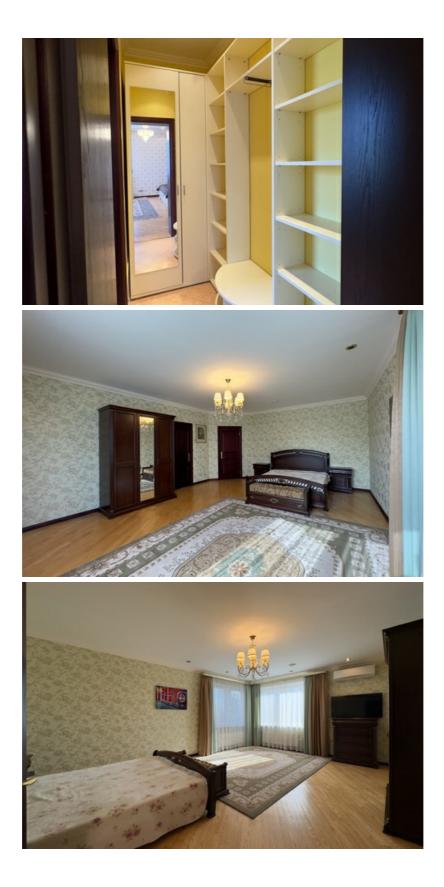

• second floor - 165.8 m2:

4 bedrooms, each bedroom has a wardrobe and a shower room with a toilet, a spacious hallway.

• third floor – 117.3 m2:

gym, 2 balconies with beautiful views of Riga, 1 room, library, bathroom with shower.