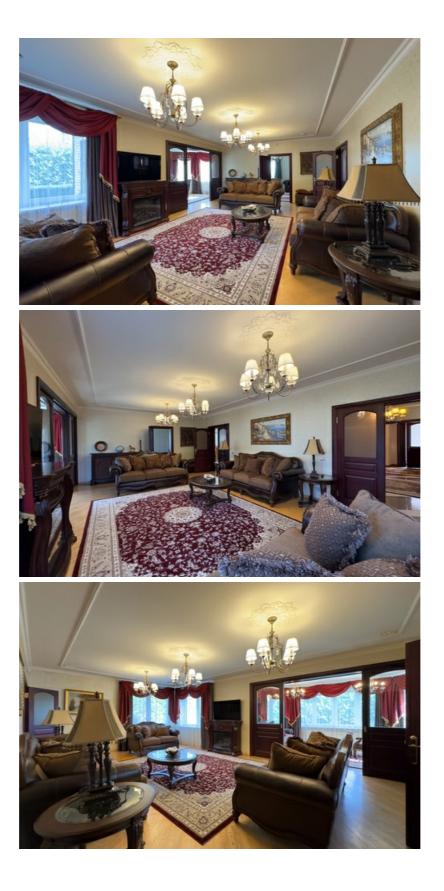

Description of the house:

- The house was put into operation in 2001.
- first floor 370.1 m2 (living area 314.2 m2):

kitchen with utility room where the laundry room is located. Spacious dining room with fireplace, lounge, meeting room, office, 2 walk-through corridors, cinema room, 2 bathrooms with shower, sauna, utility room / boiler room;

- In the coldest winter months heating in the amount of no more than 235 euros/month.
- City water and sewerage are connected.
- Each shower room has heated floors.
- The living room has a beautiful volcanic stone fireplace that creates a cozy atmosphere and provides additional warmth.
- Fast optical internet is connected to the house.