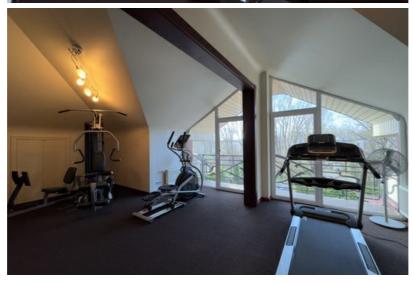

• second floor - 165.8 m2:

4 bedrooms, each bedroom has a wardrobe and a shower room with a toilet, a spacious hallway.

• third floor – 117.3 m2:

gym, 2 balconies with beautiful views of Riga, 1 room, library, bathroom with shower.