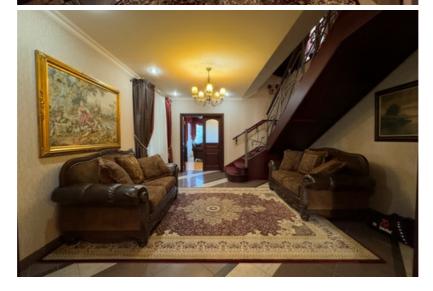

Description of the house:

- The house was put into operation in 2001.
- first floor 370.1 m2 (living area 314.2 m2):

kitchen with utility room where the laundry room is located. Spacious dining room with fireplace, lounge, meeting room, office, 2 walk-through corridors, cinema room, 2 bathrooms with shower, sauna, utility room / boiler room;