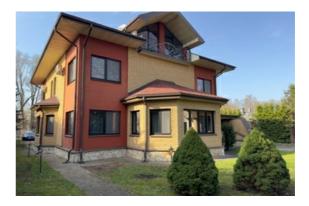

## Additional information

Charming three-storey private house with landscaped land in Zolitude.

Zolitude is one of the most sought-after residential areas in Riga with good infrastructure.

Land area - 1822m2

#### Garage – for 3 cars

Description of land, territory:

- Fenced area with automatic gates.
- Parking for five cars in the yard.
- Green area, decorated with thujas, a garden and paved paths.
- There is a separate building on the territory a summer kitchen.
- Large terrace, a relaxing place where you can barbecue.
- The land is fertile, there is a vegetable garden.

Description of the house:

- The house was put into operation in 2001.
- first floor 370.1 m2 (living area 314.2 m2):

kitchen with utility room where the laundry room is located. Spacious dining room with fireplace, lounge, meeting room, office, 2 walk-through corridors, cinema room, 2 bathrooms with shower, sauna, utility room / boiler room;