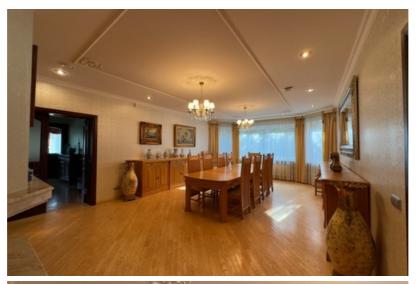

Description of the house:

- The house was put into operation in 2001.
- first floor 370.1 m2 (living area 314.2 m2):

kitchen with utility room where the laundry room is located. Spacious dining room with fireplace, lounge, meeting room, office, 2 walk-through corridors, cinema room, 2 bathrooms with shower, sauna, utility room / boiler room;