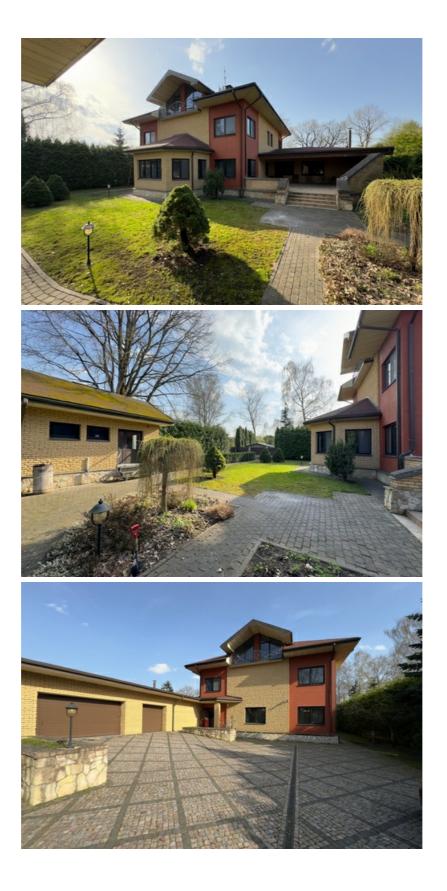

#### Garage – for 3 cars

Description of land, territory:

- Fenced area with automatic gates.
- Parking for five cars in the yard.
- Green area, decorated with thujas, a garden and paved paths.
- There is a separate building on the territory a summer kitchen.
- Large terrace, a relaxing place where you can barbecue.
- The land is fertile, there is a vegetable garden.

Garage description:

- Electric gates.
- Accommodates 3 cars.
- Fully equipped for storing bicycles, tools, building materials and more.

Infrastructure:

- Convenient location 15 minutes by car from Jurmala, 15 minutes from the center of Riga, 5 minutes from the airport.
- Public transport stop is a 5-minute walk away.
- Nearby are supermarkets SKY, Rimi, Maxima, Lidl, Depo, KSenukai.
- There are several educational institutions for different age groups in the area, as well as medical institutions, sports complexes and other socially significant facilities.
- Close to nature Champeteras forest is next to the house.