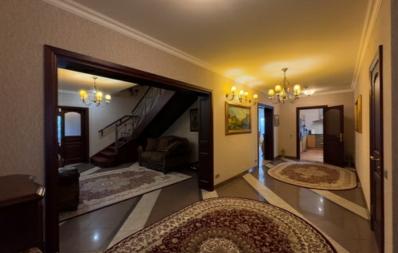

Description of the house:

- The house was put into operation in 2001.
- first floor 370.1 m2 (living area 314.2 m2):

kitchen with utility room where the laundry room is located. Spacious dining room with fireplace, lounge, meeting room, office, 2 walk-through corridors, cinema room, 2 bathrooms with shower, sauna, utility room / boiler room;