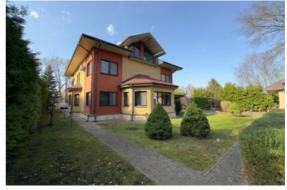

## Additional information

Charming three-storey private house with landscaped land in Zolitude.

Zolitude is one of the most sought-after residential areas in Riga with good infrastructure.

Land area - 1822m2

#### Garage – for 3 cars

Description of land, territory:

- Fenced area with automatic gates.
- Parking for five cars in the yard.
- Green area, decorated with thujas, a garden and paved paths.
- There is a separate building on the territory a summer kitchen.
- Large terrace, a relaxing place where you can barbecue.
- The land is fertile, there is a vegetable garden.