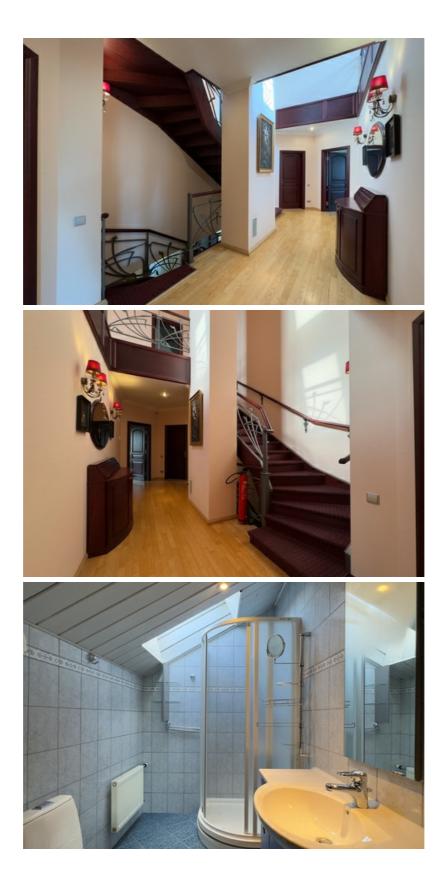

Description of the house:

- The house was put into operation in 2001.
- first floor 370.1 m2 (living area 314.2 m2):

kitchen with utility room where the laundry room is located. Spacious dining room with fireplace, lounge, meeting room, office, 2 walk-through corridors, cinema room, 2 bathrooms with shower, sauna, utility room / boiler room;

• second floor - 165.8 m2:

4 bedrooms, each bedroom has a wardrobe and a shower room with a toilet, a spacious hallway.

• third floor – 117.3 m2:

gym, 2 balconies with beautiful views of Riga, 1 room, library, bathroom with shower.