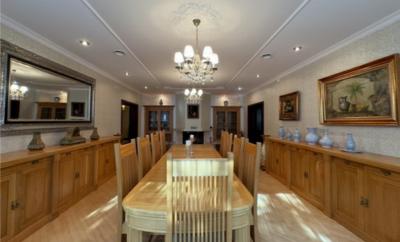

Description of the house:

- The house was put into operation in 2001.
- first floor 370.1 m2 (living area 314.2 m2):

kitchen with utility room where the laundry room is located. Spacious dining room with fireplace, lounge, meeting room, office, 2 walk-through corridors, cinema room, 2 bathrooms with shower, sauna, utility room / boiler room;