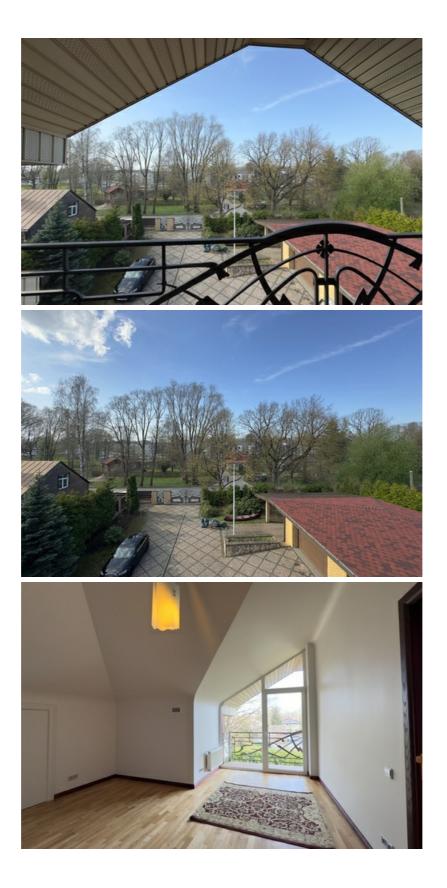

• second floor - 165.8 m2:

4 bedrooms, each bedroom has a wardrobe and a shower room with a toilet, a spacious hallway.

• third floor – 117.3 m2:

gym, 2 balconies with beautiful views of Riga, 1 room, library, bathroom with shower.

## Additional information

Charming three-storey private house with landscaped land in Zolitude.

Zolitude is one of the most sought-after residential areas in Riga with good infrastructure.

Land area - 1822m2