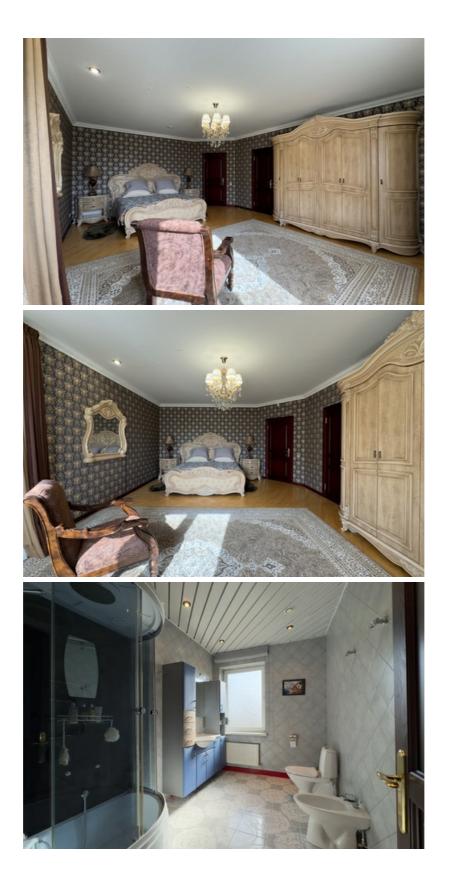

• second floor - 165.8 m2:

4 bedrooms, each bedroom has a wardrobe and a shower room with a toilet, a spacious hallway.

• third floor – 117.3 m2:

gym, 2 balconies with beautiful views of Riga, 1 room, library, bathroom with shower.