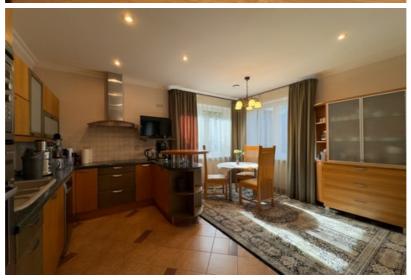

Description of the house:

- The house was put into operation in 2001.
- first floor 370.1 m2 (living area 314.2 m2):

kitchen with utility room where the laundry room is located. Spacious dining room with fireplace, lounge, meeting room, office, 2 walk-through corridors, cinema room, 2 bathrooms with shower, sauna, utility room / boiler room;