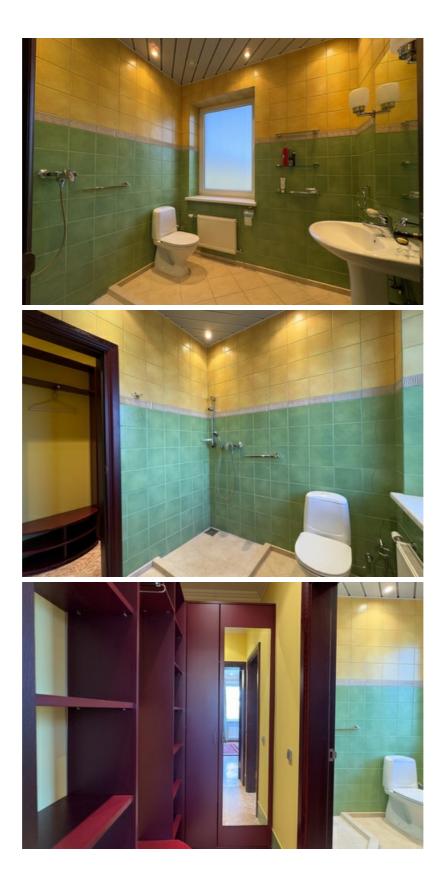

Description of the house:

- The house was put into operation in 2001.
- first floor 370.1 m2 (living area 314.2 m2):

kitchen with utility room where the laundry room is located. Spacious dining room with fireplace, lounge, meeting room, office, 2 walk-through corridors, cinema room, 2 bathrooms with shower, sauna, utility room / boiler room;

• second floor - 165.8 m2:

4 bedrooms, each bedroom has a wardrobe and a shower room with a toilet, a spacious hallway.

• third floor – 117.3 m2:

gym, 2 balconies with beautiful views of Riga, 1 room, library, bathroom with shower.