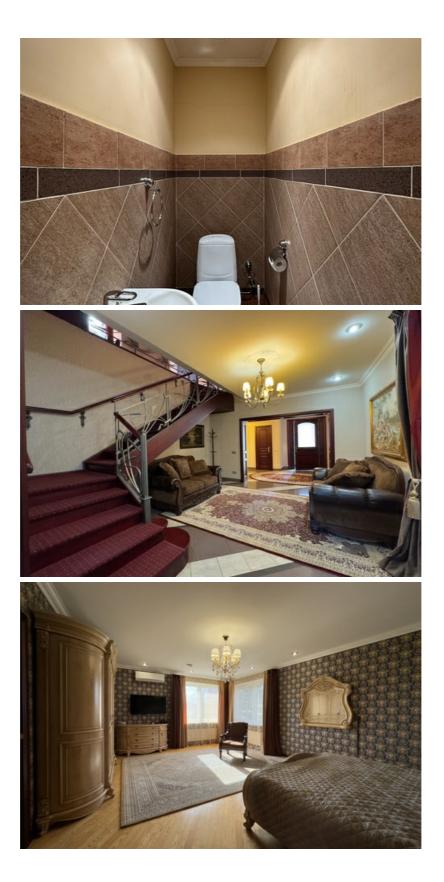

Description of the house:

- The house was put into operation in 2001.
- first floor 370.1 m2 (living area 314.2 m2):

kitchen with utility room where the laundry room is located. Spacious dining room with fireplace, lounge, meeting room, office, 2 walk-through corridors, cinema room, 2 bathrooms with shower, sauna, utility room / boiler room;

• second floor - 165.8 m2:

4 bedrooms, each bedroom has a wardrobe and a shower room with a toilet, a spacious hallway.

• third floor – 117.3 m2:

gym, 2 balconies with beautiful views of Riga, 1 room, library, bathroom with shower.