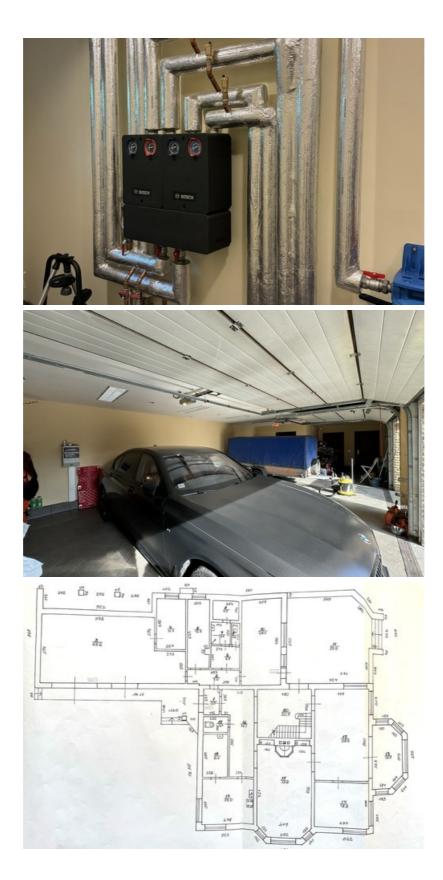

#### Garage – for 3 cars

Description of land, territory:

- Fenced area with automatic gates.
- Parking for five cars in the yard.
- Green area, decorated with thujas, a garden and paved paths.
- There is a separate building on the territory a summer kitchen.
- Large terrace, a relaxing place where you can barbecue.
- The land is fertile, there is a vegetable garden.

- The house is built from expanded clay blocks.
- Floors concrete monolith.
- The roof of the house is covered with bitumen shingles.
- The house has a fire protection system.
- A video surveillance system and intercom are installed.
- The house is heated by an economical pellet boiler. BIAWAR PELLUX 100 pellet boiler with Jaspi battery capacity of 2000 liters or 2 tons. Two control circuits,

heated floors and radiator batteries. I emperature sensors are installed in the rooms. Remote control, notification of a malfunction or absence of granules. In winter, approximately 3 tons of pellets per month. Summer warm water 0.5T per month, depending on consumption.

- In the coldest winter months heating in the amount of no more than 235 euros/month.
- City water and sewerage are connected.
- Each shower room has heated floors.
- The living room has a beautiful volcanic stone fireplace that creates a cozy atmosphere and provides additional warmth.
- Fast optical internet is connected to the house.

Garage description:

- Electric gates.
- Accommodates 3 cars.
- Fully equipped for storing bicycles, tools, building materials and more.

Infrastructure:

- Convenient location 15 minutes by car from Jurmala, 15 minutes from the center of Riga, 5 minutes from the airport.
- Public transport stop is a 5-minute walk away.
- Nearby are supermarkets SKY, Rimi, Maxima, Lidl, Depo, KSenukai.
- There are several educational institutions for different age groups in the area, as well as medical institutions, sports complexes and other socially significant facilities.
- Close to nature Champeteras forest is next to the house.