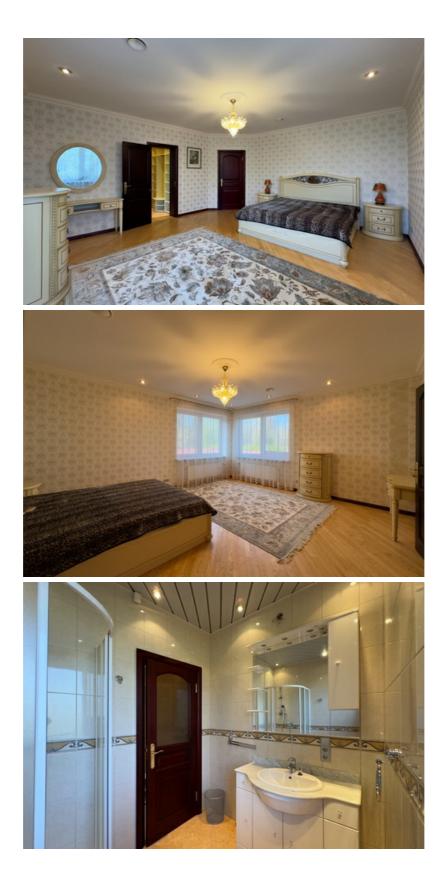

• second floor - 165.8 m2:

4 bedrooms, each bedroom has a wardrobe and a shower room with a toilet, a spacious hallway.

• third floor – 117.3 m2:

gym, 2 balconies with beautiful views of Riga, 1 room, library, bathroom with shower.