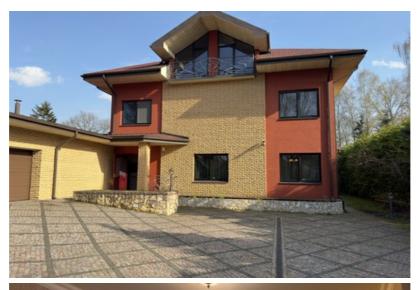

#### **Basic information**

Property type: Private house Floors: 3 Area: 653.0 m<sup>2</sup> Land area: 1820.0 m<sup>2</sup> Balcony: Yes

## Additional information

Charming three-storey private house with landscaped land in Zolitude.

Zolitude is one of the most sought-after residential areas in Riga with good infrastructure.

Land area - 1822m2

Description of the house:

- The house was put into operation in 2001.
- first floor 370.1 m2 (living area 314.2 m2):

kitchen with utility room where the laundry room is located. Spacious dining room with fireplace, lounge, meeting room, office, 2 walk-through corridors, cinema room, 2 bathrooms with shower, sauna, utility room / boiler room;

- The house is built from expanded clay blocks.
- Floors concrete monolith.
- The roof of the house is covered with bitumen shingles.
- The house has a fire protection system.
- A video surveillance system and intercom are installed.
- The house is heated by an economical pellet boiler. BIAWAR PELLUX 100 pellet boiler with Jaspi battery capacity of 2000 liters or 2 tons. Two control circuits,

Garage description:

- Electric gates.
- Accommodates 3 cars.
- Fully equipped for storing bicycles, tools, building materials and more.

Infrastructure:

- Convenient location 15 minutes by car from Jurmala, 15 minutes from the center of Riga, 5 minutes from the airport.
- Public transport stop is a 5-minute walk away.
- Nearby are supermarkets SKY, Rimi, Maxima, Lidl, Depo, KSenukai.
- There are several educational institutions for different age groups in the area, as well as medical institutions, sports complexes and other socially significant facilities.
- Close to nature Champeteras forest is next to the house.