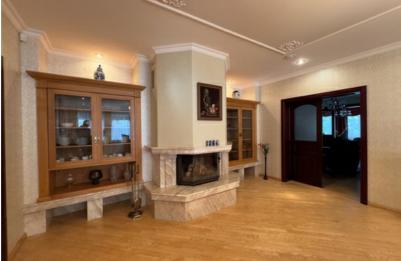

- In the coldest winter months heating in the amount of no more than 235 euros/month.
- City water and sewerage are connected.
- Each shower room has heated floors.
- The living room has a beautiful volcanic stone fireplace that creates a cozy atmosphere and provides additional warmth.
- Fast optical internet is connected to the house.