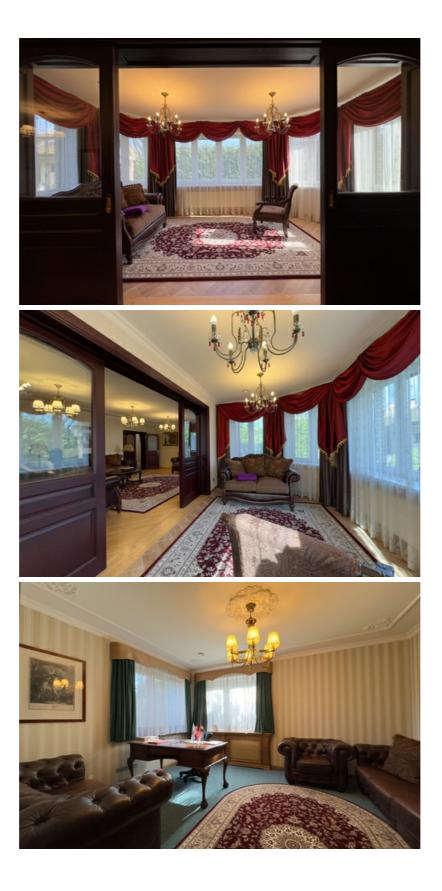

Description of the house:

- The house was put into operation in 2001.
- first floor 370.1 m2 (living area 314.2 m2):

kitchen with utility room where the laundry room is located. Spacious dining room with fireplace, lounge, meeting room, office, 2 walk-through corridors, cinema room, 2 bathrooms with shower, sauna, utility room / boiler room;

• second floor - 165.8 m2:

4 bedrooms, each bedroom has a wardrobe and a shower room with a toilet, a spacious hallway.

• third floor – 117.3 m2:

gym, 2 balconies with beautiful views of Riga, 1 room, library, bathroom with shower.