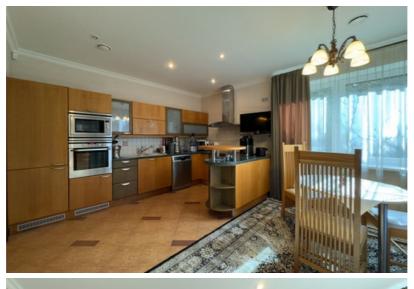

Description of the house:

- The house was put into operation in 2001.
- first floor 370.1 m2 (living area 314.2 m2):

kitchen with utility room where the laundry room is located. Spacious dining room with fireplace, lounge, meeting room, office, 2 walk-through corridors, cinema room, 2 bathrooms with shower, sauna, utility room / boiler room;