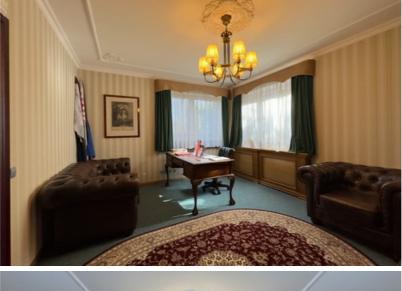

Description of the house:

- The house was put into operation in 2001.
- first floor 370.1 m2 (living area 314.2 m2):

kitchen with utility room where the laundry room is located. Spacious dining room with fireplace, lounge, meeting room, office, 2 walk-through corridors, cinema room, 2 bathrooms with shower, sauna, utility room / boiler room;