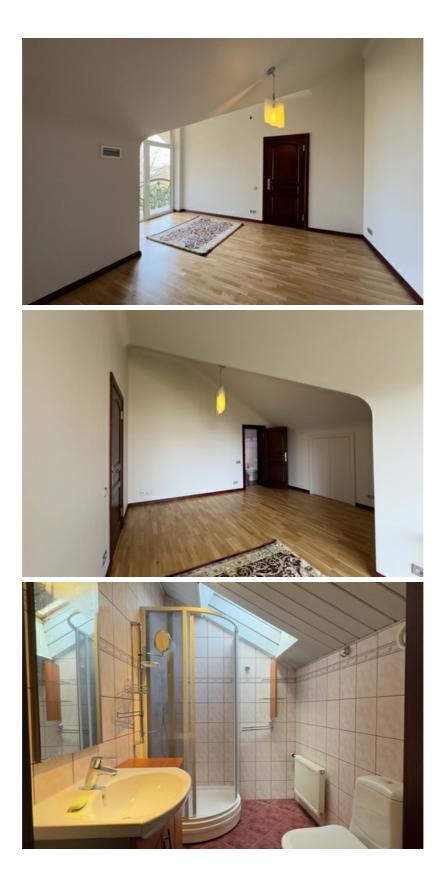

Description of the house:

- The house was put into operation in 2001.
- first floor 370.1 m2 (living area 314.2 m2):

kitchen with utility room where the laundry room is located. Spacious dining room with fireplace, lounge, meeting room, office, 2 walk-through corridors, cinema room, 2 bathrooms with shower, sauna, utility room / boiler room;

• second floor - 165.8 m2:

4 bedrooms, each bedroom has a wardrobe and a shower room with a toilet, a spacious hallway.

• third floor – 117.3 m2:

gym, 2 balconies with beautiful views of Riga, 1 room, library, bathroom with shower.