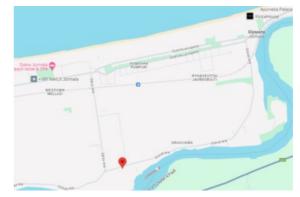

The minimum area of the plot of land to be newly created is 1500 m2, Maximum building density 12%,

Building height 12 m.

The site is located near the Lelupe River in a very beautiful, picturesque place.

The Riga Sea is 10 minutes by car.

The beach on the Lielupe River is a 10-minute walk.

Riga is 40 minutes by car.

A bus stop to Jurmala and Riga is a two-minute walk from the site.

For more detailed information, call, come and take a look, we will be glad to see you.