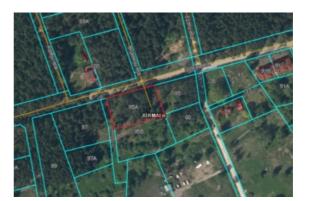

## **Additional information**

A plot of land for sale in the village of Druvciems, with a total area of 3140 m2.

According to the territorial development plan of the city of Jurmala, the land plot is located in an area whose main function is to ensure the development of individual housing construction (DzS1).

General rules for planning, use and development of territories

4.1.1. Construction area of detached houses (DzS1) 4.1.1.1. Basic information

156. Detached house construction area (DzS) is a functional area determined to ensure the function of housing for a detached lifestyle, providing adequate infrastructure, and the main use of which is the