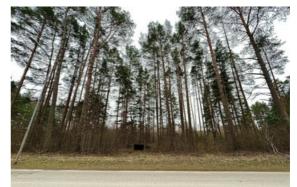

## **Additional information**

A plot of land for sale in the village of Druvciems, with a total area of 3140 m2.

According to the territorial development plan of the city of Jurmala, the land plot is located in an area whose main function is to ensure the development of individual housing construction (DzS1).

The minimum area of the plot of land to be newly created is 1500 m2, Maximum building density 12%,

Building height 12 m.

The site is located near the Lelupe River in a very beautiful, picturesque place.