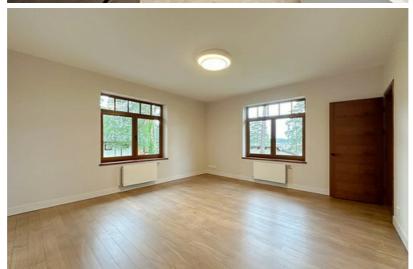

## **Additional information**

Just after renovation, a charming private house near Mazā Baltezera. No one has lived.

- The building was built in 2008 and completely renovated in 2024,
- Concrete foundations, aerated concrete block house, wooden coverings, insulated facade and roof,
- Excellent layout 5 bedrooms, 3 bathrooms, kitchen and very spacious living room and additional rooms,
- Floors restored oak parquet and tiles from design collections,
- All doors are wooden,
- Bath PAA, plumbing Grohe,
- Bathroom furniture made of wood and all made to order,
- Kitchen Legrabox drawers, automatic doors, sensor lights, solid wood facades, Miele appliances, hood works automatically with the stove. There is a food chopper, a two-zone wine cabinet for white and red wines, a mixer and a sink from Franke. Stone surfaces.
- Lamps from the Magic of Light, from expensive collections,
- Heating gas boiler Bosch, heated floors on the first floor, radiators on the second floor, electric warm floors in the bathrooms,
- There is an attic space, ventilated,
- Roof wooden structure, bitumen shingle, insulated,
- Electricity 3 phases,
- Communication central,
- Wood-burning sauna, in need of minor cosmetic repairs,
- There is also a greenhouse behind the sauna, which also needs cosmetic renovation and where you can grow your own tomatoes, for example.
- A beautiful cultivated area with a small terrain.