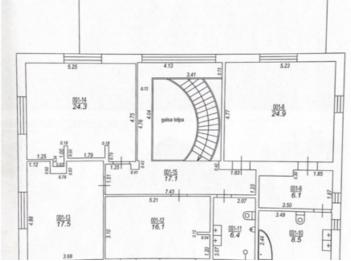

## **Basic information**

Property type: Private house

Rooms: 6 Floors: 2

Area: 280.0 m<sup>2</sup>

Land area: 1226.0 m<sup>2</sup>

Balcony: No

## **Additional information**

Just after renovation, a charming private house near Mazā Baltezera. No one has lived.

- The building was built in 2008 and completely renovated in 2024,
- Concrete foundations, aerated concrete block house, wooden coverings, insulated facade and roof,
- Excellent layout 5 bedrooms, 3 bathrooms, kitchen and very spacious living room and additional rooms,
- Floors restored oak parquet and tiles from design collections,
- All doors are wooden,
- Bath PAA, plumbing Grohe,
- Bathroom furniture made of wood and all made to order,
- Kitchen Legrabox drawers, automatic doors, sensor lights, solid wood facades, Miele appliances, hood works automatically with the stove. There is a food chopper, a two-zone wine cabinet for white and red wines, a mixer and a sink from Franke. Stone surfaces.
- Lamps from the Magic of Light, from expensive collections,
- Heating gas boiler Bosch, heated floors on the first floor, radiators on the second floor, electric warm floors in the bathrooms,
- There is an attic space, ventilated,
- Roof wooden structure, bitumen shingle, insulated,
- Electricity 3 phases,
- Communication central,
- Wood-burning sauna, in need of minor cosmetic repairs,
- There is also a greenhouse behind the sauna, which also needs cosmetic renovation and where you can grow your own tomatoes, for example.
- A beautiful cultivated area with a small terrain.