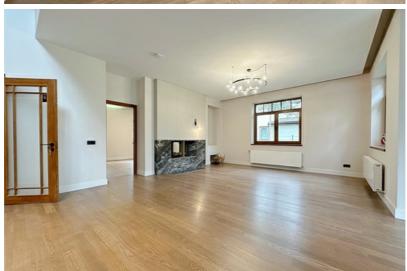

## **Additional information**

Just after renovation, a charming private house near Mazā Baltezera. No one has lived.

- The building was built in 2008 and completely renovated in 2024,
- Concrete foundations, aerated concrete block house, wooden coverings, insulated facade and roof,
- Excellent layout 5 bedrooms, 3 bathrooms, kitchen and very spacious living room and additional rooms,
- Floors restored oak parquet and tiles from design collections,
- All doors are wooden,
- Bath PAA, plumbing Grohe,
- Bathroom furniture made of wood and all made to order,
- Kitchen Legrabox drawers, automatic doors, sensor lights, solid wood facades, Miele appliances, hood works automatically with the stove. There is a food chopper, a two-zone wine cabinet for white and red wines, a mixer and a sink from Franke. Stone surfaces.
- Lamps from the Magic of Light, from expensive collections,
- Heating gas boiler Bosch, heated floors on the first floor, radiators on the second floor, electric warm floors in the bathrooms,
- There is an attic space, ventilated,
- Roof wooden structure, bitumen shingle, insulated,
- Electricity 3 phases,
- Communication central,
- Wood-burning sauna, in need of minor cosmetic repairs,
- There is also a greenhouse behind the sauna, which also needs cosmetic renovation and where you can grow your own tomatoes, for example.
- A beautiful cultivated area with a small terrain.