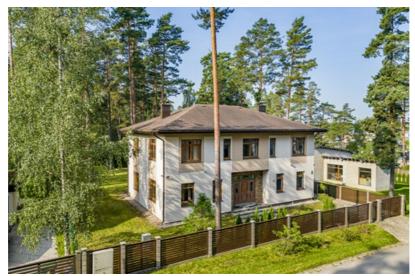

## Baltezers, Dārtas iela 10, Latvia

## **Basic information**

Property type: Private house

Rooms: 6 Floors: 2

Area: 280.0 m<sup>2</sup>

Land area: 1226.0 m<sup>2</sup>

Balcony: No

## **Additional information**

Just after renovation, a charming private house near Mazā Baltezera. No one has lived.

- The building was built in 2008 and completely renovated in 2024,
- Concrete foundations, aerated concrete block house, wooden coverings, insulated facade and roof,
- Excellent layout 5 bedrooms, 3 bathrooms, kitchen and very spacious living room and additional rooms,
- Floors restored oak parquet and tiles from design collections,
- All doors are wooden,
- Bath PAA, plumbing Grohe,
- Bathroom furniture made of wood and all made to order,
- Kitchen Legrabox drawers, automatic doors, sensor lights, solid wood facades, Miele appliances, hood works automatically with the stove. There is a food chopper, a two-zone wine cabinet for white and red wines, a mixer and a sink from Franke. Stone surfaces.
- Lamps from the Magic of Light, from expensive collections,
- Heating gas boiler Bosch, heated floors on the first floor, radiators on the second floor, electric warm floors in the bathrooms,
- There is an attic space, ventilated,
- Roof wooden structure, bitumen shingle, insulated,
- Electricity 3 phases,
- Communication central,
- Wood-burning sauna, in need of minor cosmetic repairs,
- There is also a greenhouse behind the sauna, which also needs cosmetic renovation and where you can grow your own tomatoes, for example.
- A beautiful cultivated area with a small terrain.