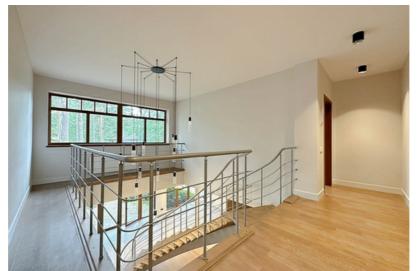

## **Additional information**

Just after renovation, a charming private house near Mazā Baltezera. No one has lived.

- The building was built in 2008 and completely renovated in 2024,
- Concrete foundations, aerated concrete block house, wooden coverings, insulated facade and roof,
- Excellent layout 5 bedrooms, 3 bathrooms, kitchen and very spacious living room and additional rooms,
- Floors restored oak parquet and tiles from design collections,
- All doors are wooden,
- Bath PAA, plumbing Grohe,
- Bathroom furniture made of wood and all made to order,
- Kitchen Legrabox drawers, automatic doors, sensor lights, solid wood facades, Miele appliances, hood works automatically with the stove. There is a food chopper, a two-zone wine cabinet for white and red wines, a mixer and a sink from Franke. Stone surfaces.
- Lamps from the Magic of Light, from expensive collections,
- Heating gas boiler Bosch, heated floors on the first floor, radiators on the second floor, electric warm floors in the bathrooms,
- There is an attic space, ventilated,
- Roof wooden structure, bitumen shingle, insulated,
- Electricity 3 phases,
- Communication central,
- Wood-burning sauna, in need of minor cosmetic repairs,
- There is also a greenhouse behind the sauna, which also needs cosmetic renovation and where you can grow your own tomatoes, for example.
- A beautiful cultivated area with a small terrain.