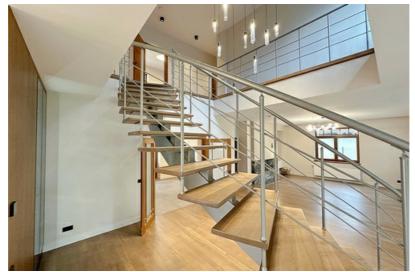

## **Additional information**

Just after renovation, a charming private house near Mazā Baltezera. No one has lived.

- The building was built in 2008 and completely renovated in 2024,
- Concrete foundations, aerated concrete block house, wooden coverings, insulated facade and roof,
- Excellent layout 5 bedrooms, 3 bathrooms, kitchen and very spacious living room and additional rooms,
- Floors restored oak parquet and tiles from design collections,
- All doors are wooden,
- Bath PAA, plumbing Grohe,
- Bathroom furniture made of wood and all made to order,
- Kitchen Legrabox drawers, automatic doors, sensor lights, solid wood facades, Miele appliances, hood works automatically with the stove. There is a food chopper, a two-zone wine cabinet for white and red wines, a mixer and a sink from Franke. Stone surfaces.
- Lamps from the Magic of Light, from expensive collections,
- Heating gas boiler Bosch, heated floors on the first floor, radiators on the second floor, electric warm floors in the bathrooms,
- There is an attic space, ventilated,
- Roof wooden structure, bitumen shingle, insulated,
- Electricity 3 phases,
- Communication central,
- Wood-burning sauna, in need of minor cosmetic repairs,
- There is also a greenhouse behind the sauna, which also needs cosmetic renovation and where you can grow your own tomatoes, for example.
- A beautiful cultivated area with a small terrain.