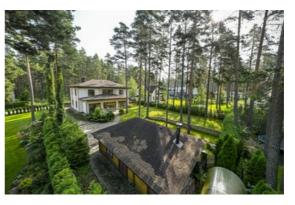

## Baltezers, Dārtas iela 10, Latvia

## **Basic information**

Property type: Private house

Rooms: 6 Floors: 2

Area: 280.0 m<sup>2</sup>

Land area: 1226.0 m<sup>2</sup>

Balcony: No

## **Additional information**

Just after renovation, a charming private house near Mazā Baltezera. No one has lived.

- The building was built in 2008 and completely renovated in 2024,
- Concrete foundations, aerated concrete block house, wooden coverings, insulated facade and roof,
- Excellent layout 5 bedrooms, 3 bathrooms, kitchen and very spacious living room and additional rooms,
- Floors restored oak parquet and tiles from design collections,
- All doors are wooden,
- Bath PAA, plumbing Grohe,
- Bathroom furniture made of wood and all made to order,
- Kitchen Legrabox drawers, automatic doors, sensor lights, solid wood facades, Miele appliances, hood works automatically with the stove. There is a food chopper, a two-zone wine cabinet for white and red wines, a mixer and a sink from Franke. Stone surfaces.
- Lamps from the Magic of Light, from expensive collections,
- Heating gas boiler Bosch, heated floors on the first floor, radiators on the second floor, electric warm floors in the bathrooms,
- There is an attic space, ventilated,
- Roof wooden structure, bitumen shingle, insulated,
- Electricity 3 phases,
- Communication central,
- Wood-burning sauna, in need of minor cosmetic repairs,
- There is also a greenhouse behind the sauna, which also needs cosmetic renovation and where you can grow your own tomatoes, for example.
- A beautiful cultivated area with a small terrain.