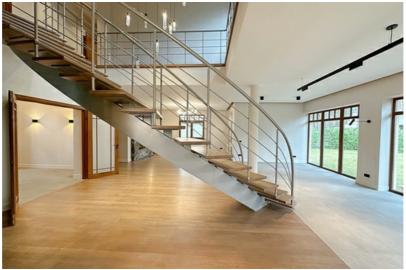

## **Additional information**

Just after renovation, a charming private house near Mazā Baltezera. No one has lived.

- The building was built in 2008 and completely renovated in 2024,
- Concrete foundations, aerated concrete block house, wooden coverings, insulated facade and roof,
- Excellent layout 5 bedrooms, 3 bathrooms, kitchen and very spacious living room and additional rooms,
- Floors restored oak parquet and tiles from design collections,
- All doors are wooden,
- Bath PAA, plumbing Grohe,
- Bathroom furniture made of wood and all made to order,
- Kitchen Legrabox drawers, automatic doors, sensor lights, solid wood facades, Miele appliances, hood works automatically with the stove. There is a food chopper, a two-zone wine cabinet for white and red wines, a mixer and a sink from Franke. Stone surfaces.
- Lamps from the Magic of Light, from expensive collections,
- Heating gas boiler Bosch, heated floors on the first floor, radiators on the second floor, electric warm floors in the bathrooms,
- There is an attic space, ventilated,
- Roof wooden structure, bitumen shingle, insulated,
- Electricity 3 phases,
- Communication central,
- Wood-burning sauna, in need of minor cosmetic repairs,
- There is also a greenhouse behind the sauna, which also needs cosmetic renovation and where you can grow your own tomatoes, for example.
- A beautiful cultivated area with a small terrain.