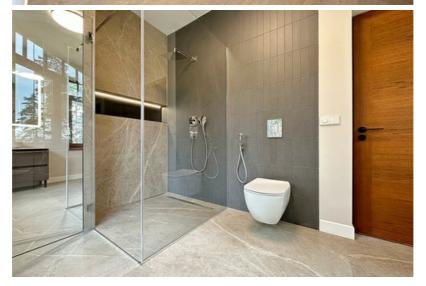

## **Additional information**

Just after renovation, a charming private house near Mazā Baltezera. No one has lived.

- The building was built in 2008 and completely renovated in 2024,
- Concrete foundations, aerated concrete block house, wooden coverings, insulated facade and roof,
- Excellent layout 5 bedrooms, 3 bathrooms, kitchen and very spacious living room and additional rooms,
- Floors restored oak parquet and tiles from design collections,
- All doors are wooden,
- Bath PAA, plumbing Grohe,
- Bathroom furniture made of wood and all made to order,
- Kitchen Legrabox drawers, automatic doors, sensor lights, solid wood facades, Miele appliances, hood works automatically with the stove. There is a food chopper, a two-zone wine cabinet for white and red wines, a mixer and a sink from Franke. Stone surfaces.
- Lamps from the Magic of Light, from expensive collections,
- Heating gas boiler Bosch, heated floors on the first floor, radiators on the second floor, electric warm floors in the bathrooms,
- There is an attic space, ventilated,
- Roof wooden structure, bitumen shingle, insulated,
- Electricity 3 phases,
- Communication central,
- Wood-burning sauna, in need of minor cosmetic repairs,
- There is also a greenhouse behind the sauna, which also needs cosmetic renovation and where you can grow your own tomatoes, for example.
- A beautiful cultivated area with a small terrain.