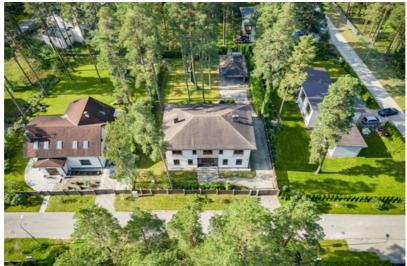

## Baltezers, Dārtas iela 10, Latvia

## **Additional information**

Just after renovation, a charming private house near Mazā Baltezera. No one has lived.

- The building was built in 2008 and completely renovated in 2024,
- Concrete foundations, aerated concrete block house, wooden coverings, insulated facade and roof,
- Excellent layout 5 bedrooms, 3 bathrooms, kitchen and very spacious living room and additional rooms,
- Floors restored oak parquet and tiles from design collections,
- All doors are wooden,
- Bath PAA, plumbing Grohe,
- Bathroom furniture made of wood and all made to order,
- Kitchen Legrabox drawers, automatic doors, sensor lights, solid wood facades, Miele appliances, hood works automatically with the stove. There is a food chopper, a two-zone wine cabinet for white and red wines, a mixer and a sink from Franke. Stone surfaces.
- Lamps from the Magic of Light, from expensive collections,
- Heating gas boiler Bosch, heated floors on the first floor, radiators on the second floor, electric warm floors in the bathrooms,
- There is an attic space, ventilated,
- Roof wooden structure, bitumen shingle, insulated,
- Electricity 3 phases,
- Communication central,
- Wood-burning sauna, in need of minor cosmetic repairs,
- There is also a greenhouse behind the sauna, which also needs cosmetic renovation and where you can grow your own tomatoes, for example.
- A beautiful cultivated area with a small terrain.