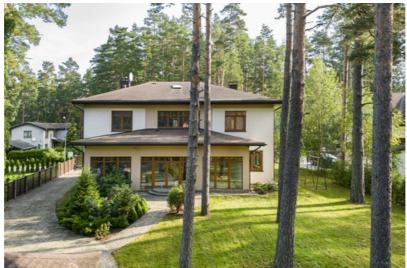

## Baltezers, Dārtas iela 10, Latvia

## **Additional information**

Just after renovation, a charming private house near Mazā Baltezera. No one has lived.

- The building was built in 2008 and completely renovated in 2024,
- Concrete foundations, aerated concrete block house, wooden coverings, insulated facade and roof,
- Excellent layout 5 bedrooms, 3 bathrooms, kitchen and very spacious living room and additional rooms,
- Floors restored oak parquet and tiles from design collections,
- All doors are wooden,
- Bath PAA, plumbing Grohe,
- Bathroom furniture made of wood and all made to order,
- Kitchen Legrabox drawers, automatic doors, sensor lights, solid wood facades, Miele appliances, hood works automatically with the stove. There is a food chopper, a two-zone wine cabinet for white and red wines, a mixer and a sink from Franke. Stone surfaces.
- Lamps from the Magic of Light, from expensive collections,
- Heating gas boiler Bosch, heated floors on the first floor, radiators on the second floor, electric warm floors in the bathrooms,
- There is an attic space, ventilated,
- Roof wooden structure, bitumen shingle, insulated,
- Electricity 3 phases,
- Communication central,
- Wood-burning sauna, in need of minor cosmetic repairs,
- There is also a greenhouse behind the sauna, which also needs cosmetic renovation and where you can grow your own tomatoes, for example.
- A beautiful cultivated area with a small terrain.