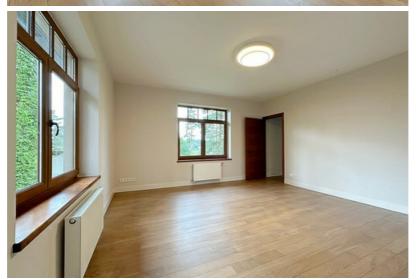

## **Additional information**

Just after renovation, a charming private house near Mazā Baltezera. No one has lived.

- The building was built in 2008 and completely renovated in 2024,
- Concrete foundations, aerated concrete block house, wooden coverings, insulated facade and roof,
- Excellent layout 5 bedrooms, 3 bathrooms, kitchen and very spacious living room and additional rooms,
- Floors restored oak parquet and tiles from design collections,
- All doors are wooden,
- Bath PAA, plumbing Grohe,
- Bathroom furniture made of wood and all made to order,
- Kitchen Legrabox drawers, automatic doors, sensor lights, solid wood facades, Miele appliances, hood works automatically with the stove. There is a food chopper, a two-zone wine cabinet for white and red wines, a mixer and a sink from Franke. Stone surfaces.
- Lamps from the Magic of Light, from expensive collections,
- Heating gas boiler Bosch, heated floors on the first floor, radiators on the second floor, electric warm floors in the bathrooms,
- There is an attic space, ventilated,
- Roof wooden structure, bitumen shingle, insulated,
- Electricity 3 phases,
- Communication central,
- Wood-burning sauna, in need of minor cosmetic repairs,
- There is also a greenhouse behind the sauna, which also needs cosmetic renovation and where you can grow your own tomatoes, for example.
- A beautiful cultivated area with a small terrain.