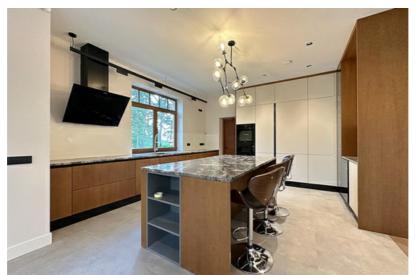

## **Additional information**

Just after renovation, a charming private house near Mazā Baltezera. No one has lived.

- The building was built in 2008 and completely renovated in 2024,
- Concrete foundations, aerated concrete block house, wooden coverings, insulated facade and roof,
- Excellent layout 5 bedrooms, 3 bathrooms, kitchen and very spacious living room and additional rooms,
- Floors restored oak parquet and tiles from design collections,
- All doors are wooden,
- Bath PAA, plumbing Grohe,
- Bathroom furniture made of wood and all made to order,
- Kitchen Legrabox drawers, automatic doors, sensor lights, solid wood facades, Miele appliances, hood works automatically with the stove. There is a food chopper, a two-zone wine cabinet for white and red wines, a mixer and a sink from Franke. Stone surfaces.
- Lamps from the Magic of Light, from expensive collections,
- Heating gas boiler Bosch, heated floors on the first floor, radiators on the second floor, electric warm floors in the bathrooms,
- There is an attic space, ventilated,
- Roof wooden structure, bitumen shingle, insulated,
- Electricity 3 phases,
- Communication central,
- Wood-burning sauna, in need of minor cosmetic repairs,
- There is also a greenhouse behind the sauna, which also needs cosmetic renovation and where you can grow your own tomatoes, for example.
- A beautiful cultivated area with a small terrain.