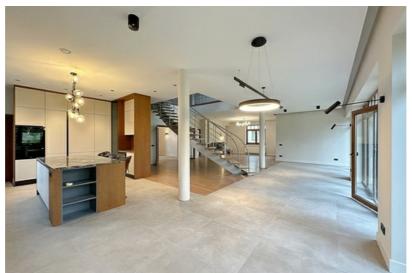

## **Additional information**

Just after renovation, a charming private house near Mazā Baltezera. No one has lived.

- The building was built in 2008 and completely renovated in 2024,
- Concrete foundations, aerated concrete block house, wooden coverings, insulated facade and roof,
- Excellent layout 5 bedrooms, 3 bathrooms, kitchen and very spacious living room and additional rooms,
- Floors restored oak parquet and tiles from design collections,
- All doors are wooden,
- Bath PAA, plumbing Grohe,
- Bathroom furniture made of wood and all made to order,
- Kitchen Legrabox drawers, automatic doors, sensor lights, solid wood facades, Miele appliances, hood works automatically with the stove. There is a food chopper, a two-zone wine cabinet for white and red wines, a mixer and a sink from Franke. Stone surfaces.
- Lamps from the Magic of Light, from expensive collections,
- Heating gas boiler Bosch, heated floors on the first floor, radiators on the second floor, electric warm floors in the bathrooms,
- There is an attic space, ventilated,
- Roof wooden structure, bitumen shingle, insulated,
- Electricity 3 phases,
- Communication central,
- Wood-burning sauna, in need of minor cosmetic repairs,
- There is also a greenhouse behind the sauna, which also needs cosmetic renovation and where you can grow your own tomatoes, for example.
- A beautiful cultivated area with a small terrain.