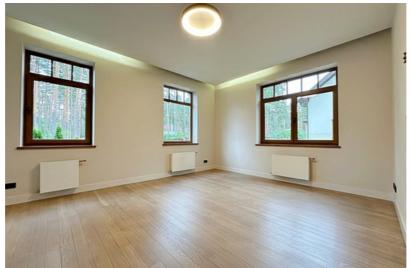

## **Additional information**

Just after renovation, a charming private house near Mazā Baltezera. No one has lived.

- The building was built in 2008 and completely renovated in 2024,
- Concrete foundations, aerated concrete block house, wooden coverings, insulated facade and roof,
- Excellent layout 5 bedrooms, 3 bathrooms, kitchen and very spacious living room and additional rooms,
- Floors restored oak parquet and tiles from design collections,
- All doors are wooden,
- Bath PAA, plumbing Grohe,
- Bathroom furniture made of wood and all made to order,
- Kitchen Legrabox drawers, automatic doors, sensor lights, solid wood facades, Miele appliances, hood works automatically with the stove. There is a food chopper, a two-zone wine cabinet for white and red wines, a mixer and a sink from Franke. Stone surfaces.
- Lamps from the Magic of Light, from expensive collections,
- Heating gas boiler Bosch, heated floors on the first floor, radiators on the second floor, electric warm floors in the bathrooms,
- There is an attic space, ventilated,
- Roof wooden structure, bitumen shingle, insulated,
- Electricity 3 phases,
- Communication central,
- Wood-burning sauna, in need of minor cosmetic repairs,
- There is also a greenhouse behind the sauna, which also needs cosmetic renovation and where you can grow your own tomatoes, for example.
- A beautiful cultivated area with a small terrain.