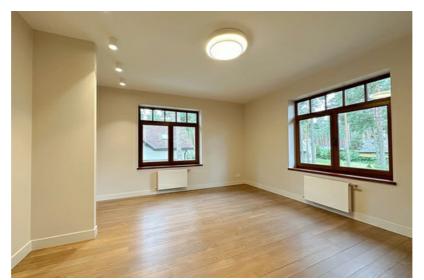

## **Additional information**

Just after renovation, a charming private house near Mazā Baltezera. No one has lived.

- The building was built in 2008 and completely renovated in 2024,
- Concrete foundations, aerated concrete block house, wooden coverings, insulated facade and roof,
- Excellent layout 5 bedrooms, 3 bathrooms, kitchen and very spacious living room and additional rooms,
- Floors restored oak parquet and tiles from design collections,
- All doors are wooden,
- Bath PAA, plumbing Grohe,
- Bathroom furniture made of wood and all made to order,
- Kitchen Legrabox drawers, automatic doors, sensor lights, solid wood facades, Miele appliances, hood works automatically with the stove. There is a food chopper, a two-zone wine cabinet for white and red wines, a mixer and a sink from Franke. Stone surfaces.
- Lamps from the Magic of Light, from expensive collections,
- Heating gas boiler Bosch, heated floors on the first floor, radiators on the second floor, electric warm floors in the bathrooms,
- There is an attic space, ventilated,
- Roof wooden structure, bitumen shingle, insulated,
- Electricity 3 phases,
- Communication central,
- Wood-burning sauna, in need of minor cosmetic repairs,
- There is also a greenhouse behind the sauna, which also needs cosmetic renovation and where you can grow your own tomatoes, for example.
- A beautiful cultivated area with a small terrain.