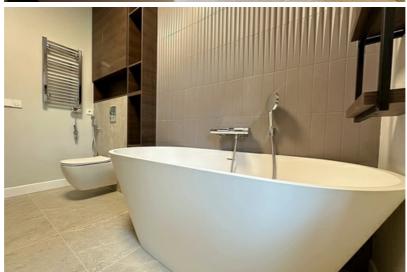

## **Additional information**

Just after renovation, a charming private house near Mazā Baltezera. No one has lived.

- The building was built in 2008 and completely renovated in 2024,
- Concrete foundations, aerated concrete block house, wooden coverings, insulated facade and roof,
- Excellent layout 5 bedrooms, 3 bathrooms, kitchen and very spacious living room and additional rooms,
- Floors restored oak parquet and tiles from design collections,
- All doors are wooden,
- Bath PAA, plumbing Grohe,
- Bathroom furniture made of wood and all made to order,
- Kitchen Legrabox drawers, automatic doors, sensor lights, solid wood facades, Miele appliances, hood works automatically with the stove. There is a food chopper, a two-zone wine cabinet for white and red wines, a mixer and a sink from Franke. Stone surfaces.
- Lamps from the Magic of Light, from expensive collections,
- Heating gas boiler Bosch, heated floors on the first floor, radiators on the second floor, electric warm floors in the bathrooms,
- There is an attic space, ventilated,
- Roof wooden structure, bitumen shingle, insulated,
- Electricity 3 phases,
- Communication central,
- Wood-burning sauna, in need of minor cosmetic repairs,
- There is also a greenhouse behind the sauna, which also needs cosmetic renovation and where you can grow your own tomatoes, for example.
- A beautiful cultivated area with a small terrain.