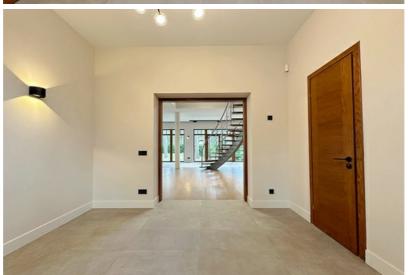

## **Additional information**

Just after renovation, a charming private house near Mazā Baltezera. No one has lived.

- The building was built in 2008 and completely renovated in 2024,
- Concrete foundations, aerated concrete block house, wooden coverings, insulated facade and roof,
- Excellent layout 5 bedrooms, 3 bathrooms, kitchen and very spacious living room and additional rooms,
- Floors restored oak parquet and tiles from design collections,
- All doors are wooden,
- Bath PAA, plumbing Grohe,
- Bathroom furniture made of wood and all made to order,
- Kitchen Legrabox drawers, automatic doors, sensor lights, solid wood facades, Miele appliances, hood works automatically with the stove. There is a food chopper, a two-zone wine cabinet for white and red wines, a mixer and a sink from Franke. Stone surfaces.
- Lamps from the Magic of Light, from expensive collections,
- Heating gas boiler Bosch, heated floors on the first floor, radiators on the second floor, electric warm floors in the bathrooms,
- There is an attic space, ventilated,
- Roof wooden structure, bitumen shingle, insulated,
- Electricity 3 phases,
- Communication central,
- Wood-burning sauna, in need of minor cosmetic repairs,
- There is also a greenhouse behind the sauna, which also needs cosmetic renovation and where you can grow your own tomatoes, for example.
- A beautiful cultivated area with a small terrain.