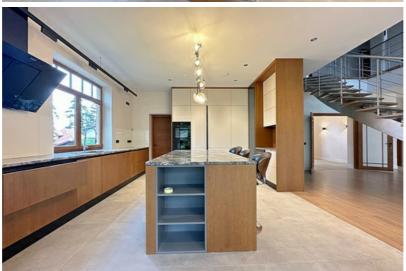

## **Additional information**

Just after renovation, a charming private house near Mazā Baltezera. No one has lived.

- The building was built in 2008 and completely renovated in 2024,
- Concrete foundations, aerated concrete block house, wooden coverings, insulated facade and roof,
- Excellent layout 5 bedrooms, 3 bathrooms, kitchen and very spacious living room and additional rooms,
- Floors restored oak parquet and tiles from design collections,
- All doors are wooden,
- Bath PAA, plumbing Grohe,
- Bathroom furniture made of wood and all made to order,
- Kitchen Legrabox drawers, automatic doors, sensor lights, solid wood facades, Miele appliances, hood works automatically with the stove. There is a food chopper, a two-zone wine cabinet for white and red wines, a mixer and a sink from Franke. Stone surfaces.
- Lamps from the Magic of Light, from expensive collections,
- Heating gas boiler Bosch, heated floors on the first floor, radiators on the second floor, electric warm floors in the bathrooms,
- There is an attic space, ventilated,
- Roof wooden structure, bitumen shingle, insulated,
- Electricity 3 phases,
- Communication central,
- Wood-burning sauna, in need of minor cosmetic repairs,
- There is also a greenhouse behind the sauna, which also needs cosmetic renovation and where you can grow your own tomatoes, for example.
- A beautiful cultivated area with a small terrain.