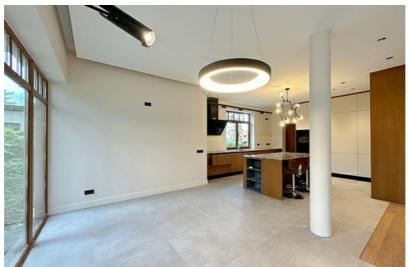

## **Additional information**

Just after renovation, a charming private house near Mazā Baltezera. No one has lived.

- The building was built in 2008 and completely renovated in 2024,
- Concrete foundations, aerated concrete block house, wooden coverings, insulated facade and roof,
- Excellent layout 5 bedrooms, 3 bathrooms, kitchen and very spacious living room and additional rooms,
- Floors restored oak parquet and tiles from design collections,
- All doors are wooden,
- Bath PAA, plumbing Grohe,
- Bathroom furniture made of wood and all made to order,
- Kitchen Legrabox drawers, automatic doors, sensor lights, solid wood facades, Miele appliances, hood works automatically with the stove. There is a food chopper, a two-zone wine cabinet for white and red wines, a mixer and a sink from Franke. Stone surfaces.
- Lamps from the Magic of Light, from expensive collections,
- Heating gas boiler Bosch, heated floors on the first floor, radiators on the second floor, electric warm floors in the bathrooms,
- There is an attic space, ventilated,
- Roof wooden structure, bitumen shingle, insulated,
- Electricity 3 phases,
- Communication central,
- Wood-burning sauna, in need of minor cosmetic repairs,
- There is also a greenhouse behind the sauna, which also needs cosmetic renovation and where you can grow your own tomatoes, for example.
- A beautiful cultivated area with a small terrain.