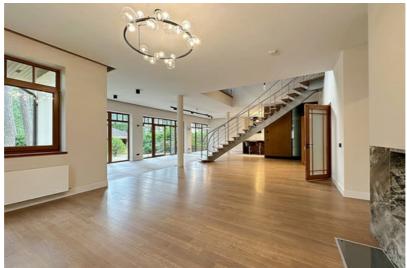

## **Additional information**

Just after renovation, a charming private house near Mazā Baltezera. No one has lived.

- The building was built in 2008 and completely renovated in 2024,
- Concrete foundations, aerated concrete block house, wooden coverings, insulated facade and roof,
- Excellent layout 5 bedrooms, 3 bathrooms, kitchen and very spacious living room and additional rooms,
- Floors restored oak parquet and tiles from design collections,
- All doors are wooden,
- Bath PAA, plumbing Grohe,
- Bathroom furniture made of wood and all made to order,
- Kitchen Legrabox drawers, automatic doors, sensor lights, solid wood facades, Miele appliances, hood works automatically with the stove. There is a food chopper, a two-zone wine cabinet for white and red wines, a mixer and a sink from Franke. Stone surfaces.
- Lamps from the Magic of Light, from expensive collections,
- Heating gas boiler Bosch, heated floors on the first floor, radiators on the second floor, electric warm floors in the bathrooms,
- There is an attic space, ventilated,
- Roof wooden structure, bitumen shingle, insulated,
- Electricity 3 phases,
- Communication central,
- Wood-burning sauna, in need of minor cosmetic repairs,
- There is also a greenhouse behind the sauna, which also needs cosmetic renovation and where you can grow your own tomatoes, for example.
- A beautiful cultivated area with a small terrain.