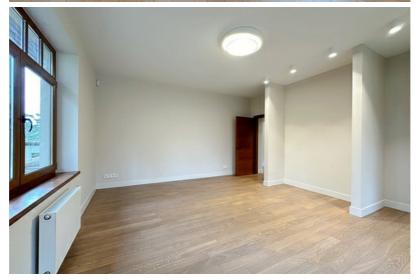

## **Additional information**

Just after renovation, a charming private house near Mazā Baltezera. No one has lived.

- The building was built in 2008 and completely renovated in 2024,
- Concrete foundations, aerated concrete block house, wooden coverings, insulated facade and roof,
- Excellent layout 5 bedrooms, 3 bathrooms, kitchen and very spacious living room and additional rooms,
- Floors restored oak parquet and tiles from design collections,
- All doors are wooden,
- Bath PAA, plumbing Grohe,
- Bathroom furniture made of wood and all made to order,
- Kitchen Legrabox drawers, automatic doors, sensor lights, solid wood facades, Miele appliances, hood works automatically with the stove. There is a food chopper, a two-zone wine cabinet for white and red wines, a mixer and a sink from Franke. Stone surfaces.
- Lamps from the Magic of Light, from expensive collections,
- Heating gas boiler Bosch, heated floors on the first floor, radiators on the second floor, electric warm floors in the bathrooms,
- There is an attic space, ventilated,
- Roof wooden structure, bitumen shingle, insulated,
- Electricity 3 phases,
- Communication central,
- Wood-burning sauna, in need of minor cosmetic repairs,
- There is also a greenhouse behind the sauna, which also needs cosmetic renovation and where you can grow your own tomatoes, for example.
- A beautiful cultivated area with a small terrain.