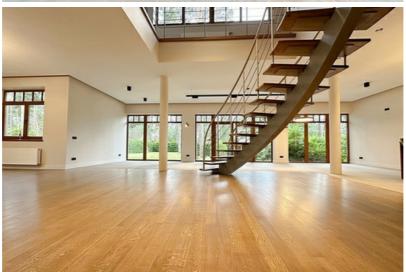

## **Additional information**

Just after renovation, a charming private house near Mazā Baltezera. No one has lived.

- The building was built in 2008 and completely renovated in 2024,
- Concrete foundations, aerated concrete block house, wooden coverings, insulated facade and roof,
- Excellent layout 5 bedrooms, 3 bathrooms, kitchen and very spacious living room and additional rooms,
- Floors restored oak parquet and tiles from design collections,
- All doors are wooden,
- Bath PAA, plumbing Grohe,
- Bathroom furniture made of wood and all made to order,
- Kitchen Legrabox drawers, automatic doors, sensor lights, solid wood facades, Miele appliances, hood works automatically with the stove. There is a food chopper, a two-zone wine cabinet for white and red wines, a mixer and a sink from Franke. Stone surfaces.
- Lamps from the Magic of Light, from expensive collections,
- Heating gas boiler Bosch, heated floors on the first floor, radiators on the second floor, electric warm floors in the bathrooms,
- There is an attic space, ventilated,
- Roof wooden structure, bitumen shingle, insulated,
- Electricity 3 phases,
- Communication central,
- Wood-burning sauna, in need of minor cosmetic repairs,
- There is also a greenhouse behind the sauna, which also needs cosmetic renovation and where you can grow your own tomatoes, for example.
- A beautiful cultivated area with a small terrain.