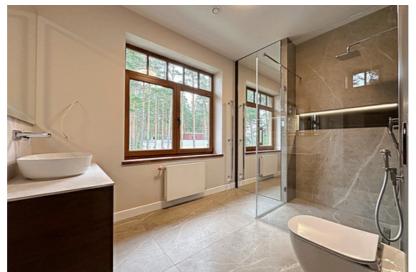

## **Additional information**

Just after renovation, a charming private house near Mazā Baltezera. No one has lived.

- The building was built in 2008 and completely renovated in 2024,
- Concrete foundations, aerated concrete block house, wooden coverings, insulated facade and roof,
- Excellent layout 5 bedrooms, 3 bathrooms, kitchen and very spacious living room and additional rooms,
- Floors restored oak parquet and tiles from design collections,
- All doors are wooden,
- Bath PAA, plumbing Grohe,
- Bathroom furniture made of wood and all made to order,
- Kitchen Legrabox drawers, automatic doors, sensor lights, solid wood facades, Miele appliances, hood works automatically with the stove. There is a food chopper, a two-zone wine cabinet for white and red wines, a mixer and a sink from Franke. Stone surfaces.
- Lamps from the Magic of Light, from expensive collections,
- Heating gas boiler Bosch, heated floors on the first floor, radiators on the second floor, electric warm floors in the bathrooms,
- There is an attic space, ventilated,
- Roof wooden structure, bitumen shingle, insulated,
- Electricity 3 phases,
- Communication central,
- Wood-burning sauna, in need of minor cosmetic repairs,
- There is also a greenhouse behind the sauna, which also needs cosmetic renovation and where you can grow your own tomatoes, for example.
- A beautiful cultivated area with a small terrain.