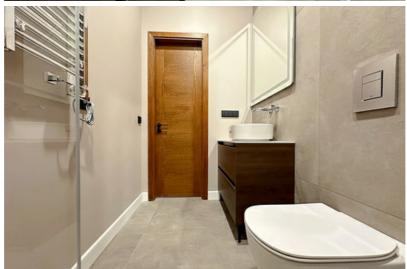

## **Additional information**

Just after renovation, a charming private house near Mazā Baltezera. No one has lived.

- The building was built in 2008 and completely renovated in 2024,
- Concrete foundations, aerated concrete block house, wooden coverings, insulated facade and roof,
- Excellent layout 5 bedrooms, 3 bathrooms, kitchen and very spacious living room and additional rooms,
- Floors restored oak parquet and tiles from design collections,
- All doors are wooden,
- Bath PAA, plumbing Grohe,
- Bathroom furniture made of wood and all made to order,
- Kitchen Legrabox drawers, automatic doors, sensor lights, solid wood facades, Miele appliances, hood works automatically with the stove. There is a food chopper, a two-zone wine cabinet for white and red wines, a mixer and a sink from Franke. Stone surfaces.
- Lamps from the Magic of Light, from expensive collections,
- Heating gas boiler Bosch, heated floors on the first floor, radiators on the second floor, electric warm floors in the bathrooms,
- There is an attic space, ventilated,
- Roof wooden structure, bitumen shingle, insulated,
- Electricity 3 phases,
- Communication central,
- Wood-burning sauna, in need of minor cosmetic repairs,
- There is also a greenhouse behind the sauna, which also needs cosmetic renovation and where you can grow your own tomatoes, for example.
- A beautiful cultivated area with a small terrain.