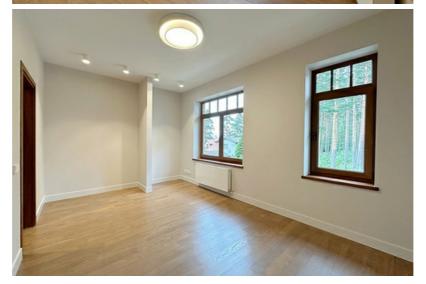

## **Additional information**

Just after renovation, a charming private house near Mazā Baltezera. No one has lived.

- The building was built in 2008 and completely renovated in 2024,
- Concrete foundations, aerated concrete block house, wooden coverings, insulated facade and roof,
- Excellent layout 5 bedrooms, 3 bathrooms, kitchen and very spacious living room and additional rooms,
- Floors restored oak parquet and tiles from design collections,
- All doors are wooden,
- Bath PAA, plumbing Grohe,
- Bathroom furniture made of wood and all made to order,
- Kitchen Legrabox drawers, automatic doors, sensor lights, solid wood facades, Miele appliances, hood works automatically with the stove. There is a food chopper, a two-zone wine cabinet for white and red wines, a mixer and a sink from Franke. Stone surfaces.
- Lamps from the Magic of Light, from expensive collections,
- Heating gas boiler Bosch, heated floors on the first floor, radiators on the second floor, electric warm floors in the bathrooms,
- There is an attic space, ventilated,
- Roof wooden structure, bitumen shingle, insulated,
- Electricity 3 phases,
- Communication central,
- Wood-burning sauna, in need of minor cosmetic repairs,
- There is also a greenhouse behind the sauna, which also needs cosmetic renovation and where you can grow your own tomatoes, for example.
- A beautiful cultivated area with a small terrain.