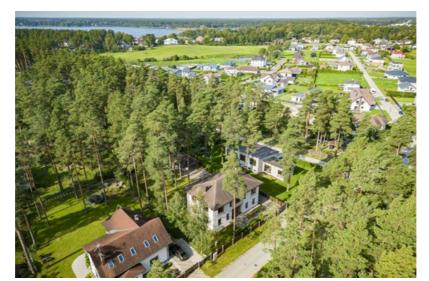

## Baltezers, Dārtas iela 10, Latvia

## **Additional information**

Just after renovation, a charming private house near Mazā Baltezera. No one has lived.

- The building was built in 2008 and completely renovated in 2024,
- Concrete foundations, aerated concrete block house, wooden coverings, insulated facade and roof,
- Excellent layout 5 bedrooms, 3 bathrooms, kitchen and very spacious living room and additional rooms,
- Floors restored oak parquet and tiles from design collections,
- All doors are wooden,
- Bath PAA, plumbing Grohe,
- Bathroom furniture made of wood and all made to order,
- Kitchen Legrabox drawers, automatic doors, sensor lights, solid wood facades, Miele appliances, hood works automatically with the stove. There is a food chopper, a two-zone wine cabinet for white and red wines, a mixer and a sink from Franke. Stone surfaces.
- Lamps from the Magic of Light, from expensive collections,
- Heating gas boiler Bosch, heated floors on the first floor, radiators on the second floor, electric warm floors in the bathrooms,
- There is an attic space, ventilated,
- Roof wooden structure, bitumen shingle, insulated,
- Electricity 3 phases,
- Communication central,
- Wood-burning sauna, in need of minor cosmetic repairs,
- There is also a greenhouse behind the sauna, which also needs cosmetic renovation and where you can grow your own tomatoes, for example.
- A beautiful cultivated area with a small terrain.