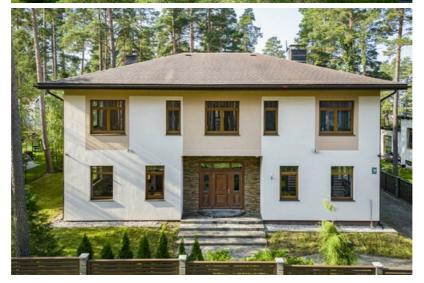

## Baltezers, Dārtas iela 10, Latvia

## **Basic information**

Property type: Private house

Rooms: 6 Floors: 2

Area: 280.0 m<sup>2</sup>

Land area: 1226.0 m<sup>2</sup>

Balcony: No

## **Additional information**

Just after renovation, a charming private house near Mazā Baltezera. No one has lived.

- The building was built in 2008 and completely renovated in 2024,
- Concrete foundations, aerated concrete block house, wooden coverings, insulated facade and roof,
- Excellent layout 5 bedrooms, 3 bathrooms, kitchen and very spacious living room and additional rooms,
- Floors restored oak parquet and tiles from design collections,
- All doors are wooden,
- Bath PAA, plumbing Grohe,
- Bathroom furniture made of wood and all made to order,
- Kitchen Legrabox drawers, automatic doors, sensor lights, solid wood facades, Miele appliances, hood works automatically with the stove. There is a food chopper, a two-zone wine cabinet for white and red wines, a mixer and a sink from Franke. Stone surfaces.
- Lamps from the Magic of Light, from expensive collections,
- Heating gas boiler Bosch, heated floors on the first floor, radiators on the second floor, electric warm floors in the bathrooms,
- There is an attic space, ventilated,
- Roof wooden structure, bitumen shingle, insulated,
- Electricity 3 phases,
- Communication central,
- Wood-burning sauna, in need of minor cosmetic repairs,
- There is also a greenhouse behind the sauna, which also needs cosmetic renovation and where you can grow your own tomatoes, for example.
- A beautiful cultivated area with a small terrain.