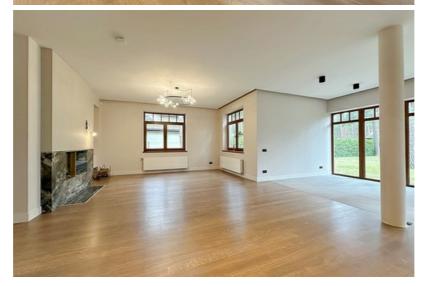

## **Additional information**

Just after renovation, a charming private house near Mazā Baltezera. No one has lived.

- The building was built in 2008 and completely renovated in 2024,
- Concrete foundations, aerated concrete block house, wooden coverings, insulated facade and roof,
- Excellent layout 5 bedrooms, 3 bathrooms, kitchen and very spacious living room and additional rooms,
- Floors restored oak parquet and tiles from design collections,
- All doors are wooden,
- Bath PAA, plumbing Grohe,
- Bathroom furniture made of wood and all made to order,
- Kitchen Legrabox drawers, automatic doors, sensor lights, solid wood facades, Miele appliances, hood works automatically with the stove. There is a food chopper, a two-zone wine cabinet for white and red wines, a mixer and a sink from Franke. Stone surfaces.
- Lamps from the Magic of Light, from expensive collections,
- Heating gas boiler Bosch, heated floors on the first floor, radiators on the second floor, electric warm floors in the bathrooms,
- There is an attic space, ventilated,
- Roof wooden structure, bitumen shingle, insulated,
- Electricity 3 phases,
- Communication central,
- Wood-burning sauna, in need of minor cosmetic repairs,
- There is also a greenhouse behind the sauna, which also needs cosmetic renovation and where you can grow your own tomatoes, for example.
- A beautiful cultivated area with a small terrain.