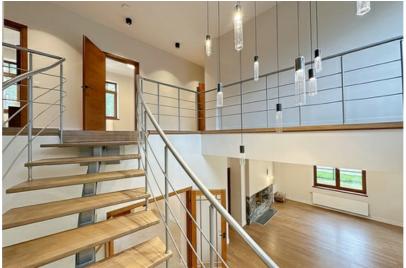

## **Additional information**

Just after renovation, a charming private house near Mazā Baltezera. No one has lived.

- The building was built in 2008 and completely renovated in 2024,
- Concrete foundations, aerated concrete block house, wooden coverings, insulated facade and roof,
- Excellent layout 5 bedrooms, 3 bathrooms, kitchen and very spacious living room and additional rooms,
- Floors restored oak parquet and tiles from design collections,
- All doors are wooden,
- Bath PAA, plumbing Grohe,
- Bathroom furniture made of wood and all made to order,
- Kitchen Legrabox drawers, automatic doors, sensor lights, solid wood facades, Miele appliances, hood works automatically with the stove. There is a food chopper, a two-zone wine cabinet for white and red wines, a mixer and a sink from Franke. Stone surfaces.
- Lamps from the Magic of Light, from expensive collections,
- Heating gas boiler Bosch, heated floors on the first floor, radiators on the second floor, electric warm floors in the bathrooms,
- There is an attic space, ventilated,
- Roof wooden structure, bitumen shingle, insulated,
- Electricity 3 phases,
- Communication central,
- Wood-burning sauna, in need of minor cosmetic repairs,
- There is also a greenhouse behind the sauna, which also needs cosmetic renovation and where you can grow your own tomatoes, for example.
- A beautiful cultivated area with a small terrain.