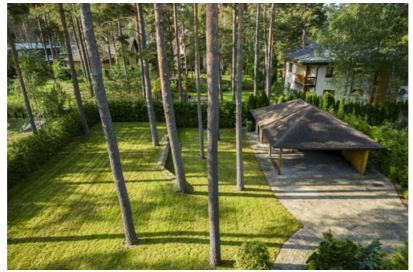

## **Additional information**

Just after renovation, a charming private house near Mazā Baltezera. No one has lived.

- The building was built in 2008 and completely renovated in 2024,
- Concrete foundations, aerated concrete block house, wooden coverings, insulated facade and roof,
- Excellent layout 5 bedrooms, 3 bathrooms, kitchen and very spacious living room and additional rooms,
- Floors restored oak parquet and tiles from design collections,
- All doors are wooden,
- Bath PAA, plumbing Grohe,
- Bathroom furniture made of wood and all made to order,
- Kitchen Legrabox drawers, automatic doors, sensor lights, solid wood facades, Miele appliances, hood works automatically with the stove. There is a food chopper, a two-zone wine cabinet for white and red wines, a mixer and a sink from Franke. Stone surfaces.
- Lamps from the Magic of Light, from expensive collections,
- Heating gas boiler Bosch, heated floors on the first floor, radiators on the second floor, electric warm floors in the bathrooms,
- There is an attic space, ventilated,
- Roof wooden structure, bitumen shingle, insulated,
- Electricity 3 phases,
- Communication central,
- Wood-burning sauna, in need of minor cosmetic repairs,
- There is also a greenhouse behind the sauna, which also needs cosmetic renovation and where you can grow your own tomatoes, for example.
- A beautiful cultivated area with a small terrain.