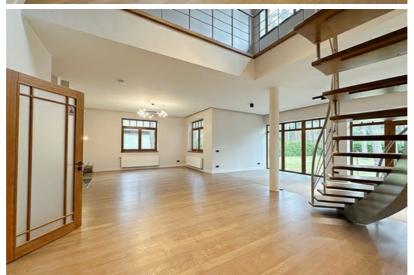

## **Additional information**

Just after renovation, a charming private house near Mazā Baltezera. No one has lived.

- The building was built in 2008 and completely renovated in 2024,
- Concrete foundations, aerated concrete block house, wooden coverings, insulated facade and roof,
- Excellent layout 5 bedrooms, 3 bathrooms, kitchen and very spacious living room and additional rooms,
- Floors restored oak parquet and tiles from design collections,
- All doors are wooden,
- Bath PAA, plumbing Grohe,
- Bathroom furniture made of wood and all made to order,
- Kitchen Legrabox drawers, automatic doors, sensor lights, solid wood facades, Miele appliances, hood works automatically with the stove. There is a food chopper, a two-zone wine cabinet for white and red wines, a mixer and a sink from Franke. Stone surfaces.
- Lamps from the Magic of Light, from expensive collections,
- Heating gas boiler Bosch, heated floors on the first floor, radiators on the second floor, electric warm floors in the bathrooms,
- There is an attic space, ventilated,
- Roof wooden structure, bitumen shingle, insulated,
- Electricity 3 phases,
- Communication central,
- Wood-burning sauna, in need of minor cosmetic repairs,
- There is also a greenhouse behind the sauna, which also needs cosmetic renovation and where you can grow your own tomatoes, for example.
- A beautiful cultivated area with a small terrain.