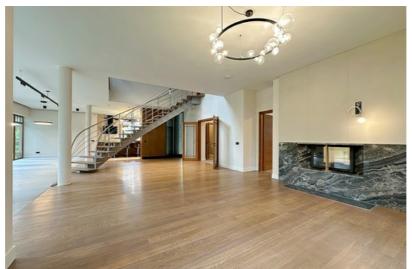

## **Additional information**

Just after renovation, a charming private house near Mazā Baltezera. No one has lived.

- The building was built in 2008 and completely renovated in 2024,
- Concrete foundations, aerated concrete block house, wooden coverings, insulated facade and roof,
- Excellent layout 5 bedrooms, 3 bathrooms, kitchen and very spacious living room and additional rooms,
- Floors restored oak parquet and tiles from design collections,
- All doors are wooden,
- Bath PAA, plumbing Grohe,
- Bathroom furniture made of wood and all made to order,
- Kitchen Legrabox drawers, automatic doors, sensor lights, solid wood facades, Miele appliances, hood works automatically with the stove. There is a food chopper, a two-zone wine cabinet for white and red wines, a mixer and a sink from Franke. Stone surfaces.
- Lamps from the Magic of Light, from expensive collections,
- Heating gas boiler Bosch, heated floors on the first floor, radiators on the second floor, electric warm floors in the bathrooms,
- There is an attic space, ventilated,
- Roof wooden structure, bitumen shingle, insulated,
- Electricity 3 phases,
- Communication central,
- Wood-burning sauna, in need of minor cosmetic repairs,
- There is also a greenhouse behind the sauna, which also needs cosmetic renovation and where you can grow your own tomatoes, for example.
- A beautiful cultivated area with a small terrain.