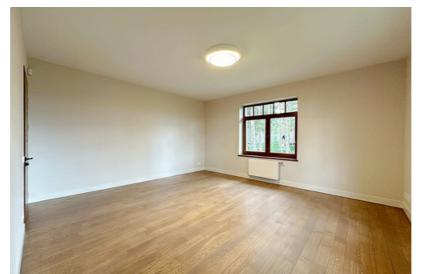

## **Additional information**

Just after renovation, a charming private house near Mazā Baltezera. No one has lived.

- The building was built in 2008 and completely renovated in 2024,
- Concrete foundations, aerated concrete block house, wooden coverings, insulated facade and roof,
- Excellent layout 5 bedrooms, 3 bathrooms, kitchen and very spacious living room and additional rooms,
- Floors restored oak parquet and tiles from design collections,
- All doors are wooden,
- Bath PAA, plumbing Grohe,
- Bathroom furniture made of wood and all made to order,
- Kitchen Legrabox drawers, automatic doors, sensor lights, solid wood facades, Miele appliances, hood works automatically with the stove. There is a food chopper, a two-zone wine cabinet for white and red wines, a mixer and a sink from Franke. Stone surfaces.
- Lamps from the Magic of Light, from expensive collections,
- Heating gas boiler Bosch, heated floors on the first floor, radiators on the second floor, electric warm floors in the bathrooms,
- There is an attic space, ventilated,
- Roof wooden structure, bitumen shingle, insulated,
- Electricity 3 phases,
- Communication central,
- Wood-burning sauna, in need of minor cosmetic repairs,
- There is also a greenhouse behind the sauna, which also needs cosmetic renovation and where you can grow your own tomatoes, for example.
- A beautiful cultivated area with a small terrain.