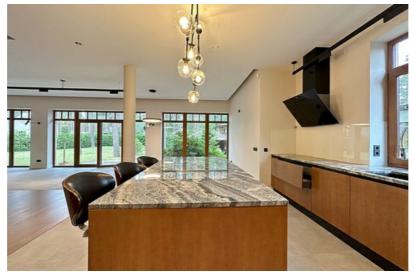

## **Additional information**

Just after renovation, a charming private house near Mazā Baltezera. No one has lived.

- The building was built in 2008 and completely renovated in 2024,
- Concrete foundations, aerated concrete block house, wooden coverings, insulated facade and roof,
- Excellent layout 5 bedrooms, 3 bathrooms, kitchen and very spacious living room and additional rooms,
- Floors restored oak parquet and tiles from design collections,
- All doors are wooden,
- Bath PAA, plumbing Grohe,
- Bathroom furniture made of wood and all made to order,
- Kitchen Legrabox drawers, automatic doors, sensor lights, solid wood facades, Miele appliances, hood works automatically with the stove. There is a food chopper, a two-zone wine cabinet for white and red wines, a mixer and a sink from Franke. Stone surfaces.
- Lamps from the Magic of Light, from expensive collections,
- Heating gas boiler Bosch, heated floors on the first floor, radiators on the second floor, electric warm floors in the bathrooms,
- There is an attic space, ventilated,
- Roof wooden structure, bitumen shingle, insulated,
- Electricity 3 phases,
- Communication central,
- Wood-burning sauna, in need of minor cosmetic repairs,
- There is also a greenhouse behind the sauna, which also needs cosmetic renovation and where you can grow your own tomatoes, for example.
- A beautiful cultivated area with a small terrain.