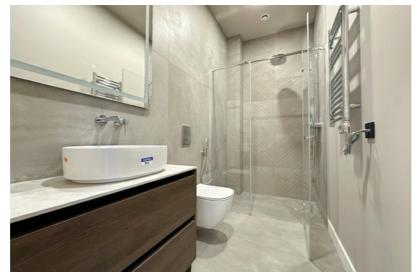

## **Additional information**

Just after renovation, a charming private house near Mazā Baltezera. No one has lived.

- The building was built in 2008 and completely renovated in 2024,
- Concrete foundations, aerated concrete block house, wooden coverings, insulated facade and roof,
- Excellent layout 5 bedrooms, 3 bathrooms, kitchen and very spacious living room and additional rooms,
- Floors restored oak parquet and tiles from design collections,
- All doors are wooden,
- Bath PAA, plumbing Grohe,
- Bathroom furniture made of wood and all made to order,
- Kitchen Legrabox drawers, automatic doors, sensor lights, solid wood facades, Miele appliances, hood works automatically with the stove. There is a food chopper, a two-zone wine cabinet for white and red wines, a mixer and a sink from Franke. Stone surfaces.
- Lamps from the Magic of Light, from expensive collections,
- Heating gas boiler Bosch, heated floors on the first floor, radiators on the second floor, electric warm floors in the bathrooms,
- There is an attic space, ventilated,
- Roof wooden structure, bitumen shingle, insulated,
- Electricity 3 phases,
- Communication central,
- Wood-burning sauna, in need of minor cosmetic repairs,
- There is also a greenhouse behind the sauna, which also needs cosmetic renovation and where you can grow your own tomatoes, for example.
- A beautiful cultivated area with a small terrain.