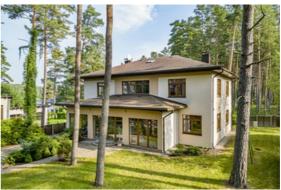

## Baltezers, Dārtas iela 10, Latvia

## **Basic information**

Property type: Private house

Rooms: 6 Floors: 2

Area: 280.0 m<sup>2</sup>

Land area: 1226.0 m<sup>2</sup>

Balcony: No

## **Additional information**

Just after renovation, a charming private house near Mazā Baltezera. No one has lived.

- The building was built in 2008 and completely renovated in 2024,
- Concrete foundations, aerated concrete block house, wooden coverings, insulated facade and roof,
- Excellent layout 5 bedrooms, 3 bathrooms, kitchen and very spacious living room and additional rooms,
- Floors restored oak parquet and tiles from design collections,
- All doors are wooden,
- Bath PAA, plumbing Grohe,
- Bathroom furniture made of wood and all made to order,
- Kitchen Legrabox drawers, automatic doors, sensor lights, solid wood facades, Miele appliances, hood works automatically with the stove. There is a food chopper, a two-zone wine cabinet for white and red wines, a mixer and a sink from Franke. Stone surfaces.
- Lamps from the Magic of Light, from expensive collections,
- Heating gas boiler Bosch, heated floors on the first floor, radiators on the second floor, electric warm floors in the bathrooms,
- There is an attic space, ventilated,
- Roof wooden structure, bitumen shingle, insulated,
- Electricity 3 phases,
- Communication central,
- Wood-burning sauna, in need of minor cosmetic repairs,
- There is also a greenhouse behind the sauna, which also needs cosmetic renovation and where you can grow your own tomatoes, for example.
- A beautiful cultivated area with a small terrain.