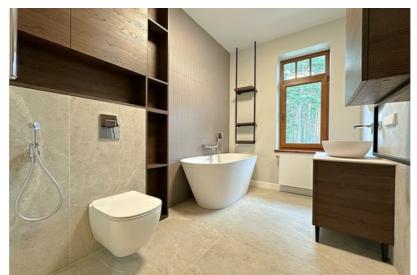

## **Additional information**

Just after renovation, a charming private house near Mazā Baltezera. No one has lived.

- The building was built in 2008 and completely renovated in 2024,
- Concrete foundations, aerated concrete block house, wooden coverings, insulated facade and roof,
- Excellent layout 5 bedrooms, 3 bathrooms, kitchen and very spacious living room and additional rooms,
- Floors restored oak parquet and tiles from design collections,
- All doors are wooden,
- Bath PAA, plumbing Grohe,
- Bathroom furniture made of wood and all made to order,
- Kitchen Legrabox drawers, automatic doors, sensor lights, solid wood facades, Miele appliances, hood works automatically with the stove. There is a food chopper, a two-zone wine cabinet for white and red wines, a mixer and a sink from Franke. Stone surfaces.
- Lamps from the Magic of Light, from expensive collections,
- Heating gas boiler Bosch, heated floors on the first floor, radiators on the second floor, electric warm floors in the bathrooms,
- There is an attic space, ventilated,
- Roof wooden structure, bitumen shingle, insulated,
- Electricity 3 phases,
- Communication central,
- Wood-burning sauna, in need of minor cosmetic repairs,
- There is also a greenhouse behind the sauna, which also needs cosmetic renovation and where you can grow your own tomatoes, for example.
- A beautiful cultivated area with a small terrain.