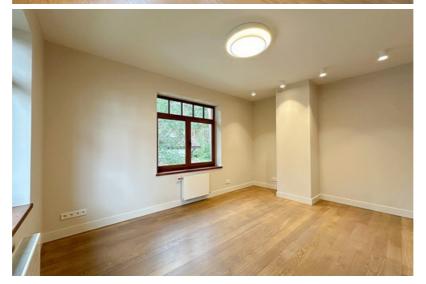

## **Additional information**

Just after renovation, a charming private house near Mazā Baltezera. No one has lived.

- The building was built in 2008 and completely renovated in 2024,
- Concrete foundations, aerated concrete block house, wooden coverings, insulated facade and roof,
- Excellent layout 5 bedrooms, 3 bathrooms, kitchen and very spacious living room and additional rooms,
- Floors restored oak parquet and tiles from design collections,
- All doors are wooden,
- Bath PAA, plumbing Grohe,
- Bathroom furniture made of wood and all made to order,
- Kitchen Legrabox drawers, automatic doors, sensor lights, solid wood facades, Miele appliances, hood works automatically with the stove. There is a food chopper, a two-zone wine cabinet for white and red wines, a mixer and a sink from Franke. Stone surfaces.
- Lamps from the Magic of Light, from expensive collections,
- Heating gas boiler Bosch, heated floors on the first floor, radiators on the second floor, electric warm floors in the bathrooms,
- There is an attic space, ventilated,
- Roof wooden structure, bitumen shingle, insulated,
- Electricity 3 phases,
- Communication central,
- Wood-burning sauna, in need of minor cosmetic repairs,
- There is also a greenhouse behind the sauna, which also needs cosmetic renovation and where you can grow your own tomatoes, for example.
- A beautiful cultivated area with a small terrain.