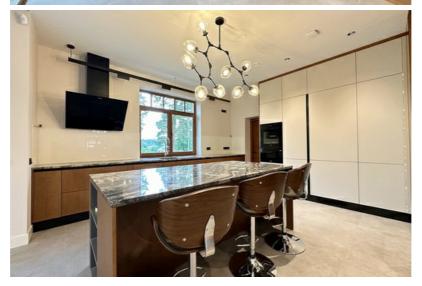

## **Additional information**

Just after renovation, a charming private house near Mazā Baltezera. No one has lived.

- The building was built in 2008 and completely renovated in 2024,
- Concrete foundations, aerated concrete block house, wooden coverings, insulated facade and roof,
- Excellent layout 5 bedrooms, 3 bathrooms, kitchen and very spacious living room and additional rooms,
- Floors restored oak parquet and tiles from design collections,
- All doors are wooden,
- Bath PAA, plumbing Grohe,
- Bathroom furniture made of wood and all made to order,
- Kitchen Legrabox drawers, automatic doors, sensor lights, solid wood facades, Miele appliances, hood works automatically with the stove. There is a food chopper, a two-zone wine cabinet for white and red wines, a mixer and a sink from Franke. Stone surfaces.
- Lamps from the Magic of Light, from expensive collections,
- Heating gas boiler Bosch, heated floors on the first floor, radiators on the second floor, electric warm floors in the bathrooms,
- There is an attic space, ventilated,
- Roof wooden structure, bitumen shingle, insulated,
- Electricity 3 phases,
- Communication central,
- Wood-burning sauna, in need of minor cosmetic repairs,
- There is also a greenhouse behind the sauna, which also needs cosmetic renovation and where you can grow your own tomatoes, for example.
- A beautiful cultivated area with a small terrain.