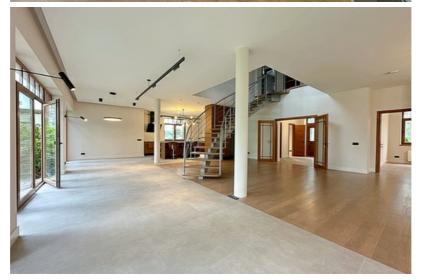

## **Additional information**

Just after renovation, a charming private house near Mazā Baltezera. No one has lived.

- The building was built in 2008 and completely renovated in 2024,
- Concrete foundations, aerated concrete block house, wooden coverings, insulated facade and roof,
- Excellent layout 5 bedrooms, 3 bathrooms, kitchen and very spacious living room and additional rooms,
- Floors restored oak parquet and tiles from design collections,
- All doors are wooden,
- Bath PAA, plumbing Grohe,
- Bathroom furniture made of wood and all made to order,
- Kitchen Legrabox drawers, automatic doors, sensor lights, solid wood facades, Miele appliances, hood works automatically with the stove. There is a food chopper, a two-zone wine cabinet for white and red wines, a mixer and a sink from Franke. Stone surfaces.
- Lamps from the Magic of Light, from expensive collections,
- Heating gas boiler Bosch, heated floors on the first floor, radiators on the second floor, electric warm floors in the bathrooms,
- There is an attic space, ventilated,
- Roof wooden structure, bitumen shingle, insulated,
- Electricity 3 phases,
- Communication central,
- Wood-burning sauna, in need of minor cosmetic repairs,
- There is also a greenhouse behind the sauna, which also needs cosmetic renovation and where you can grow your own tomatoes, for example.
- A beautiful cultivated area with a small terrain.