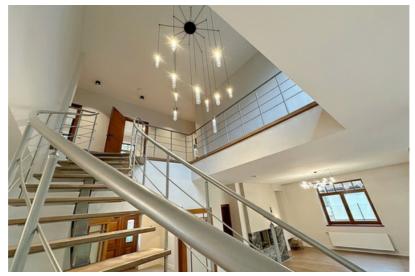

## **Additional information**

Just after renovation, a charming private house near Mazā Baltezera. No one has lived.

- The building was built in 2008 and completely renovated in 2024,
- Concrete foundations, aerated concrete block house, wooden coverings, insulated facade and roof,
- Excellent layout 5 bedrooms, 3 bathrooms, kitchen and very spacious living room and additional rooms,
- Floors restored oak parquet and tiles from design collections,
- All doors are wooden,
- Bath PAA, plumbing Grohe,
- Bathroom furniture made of wood and all made to order,
- Kitchen Legrabox drawers, automatic doors, sensor lights, solid wood facades, Miele appliances, hood works automatically with the stove. There is a food chopper, a two-zone wine cabinet for white and red wines, a mixer and a sink from Franke. Stone surfaces.
- Lamps from the Magic of Light, from expensive collections,
- Heating gas boiler Bosch, heated floors on the first floor, radiators on the second floor, electric warm floors in the bathrooms,
- There is an attic space, ventilated,
- Roof wooden structure, bitumen shingle, insulated,
- Electricity 3 phases,
- Communication central,
- Wood-burning sauna, in need of minor cosmetic repairs,
- There is also a greenhouse behind the sauna, which also needs cosmetic renovation and where you can grow your own tomatoes, for example.
- A beautiful cultivated area with a small terrain.