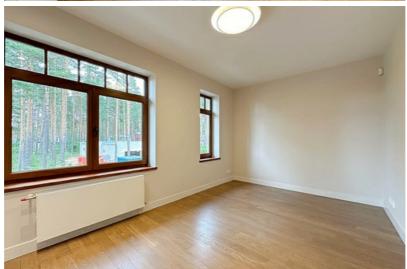

## **Additional information**

Just after renovation, a charming private house near Mazā Baltezera. No one has lived.

- The building was built in 2008 and completely renovated in 2024,
- Concrete foundations, aerated concrete block house, wooden coverings, insulated facade and roof,
- Excellent layout 5 bedrooms, 3 bathrooms, kitchen and very spacious living room and additional rooms,
- Floors restored oak parquet and tiles from design collections,
- All doors are wooden,
- Bath PAA, plumbing Grohe,
- Bathroom furniture made of wood and all made to order,
- Kitchen Legrabox drawers, automatic doors, sensor lights, solid wood facades, Miele appliances, hood works automatically with the stove. There is a food chopper, a two-zone wine cabinet for white and red wines, a mixer and a sink from Franke. Stone surfaces.
- Lamps from the Magic of Light, from expensive collections,
- Heating gas boiler Bosch, heated floors on the first floor, radiators on the second floor, electric warm floors in the bathrooms,
- There is an attic space, ventilated,
- Roof wooden structure, bitumen shingle, insulated,
- Electricity 3 phases,
- Communication central,
- Wood-burning sauna, in need of minor cosmetic repairs,
- There is also a greenhouse behind the sauna, which also needs cosmetic renovation and where you can grow your own tomatoes, for example.
- A beautiful cultivated area with a small terrain.