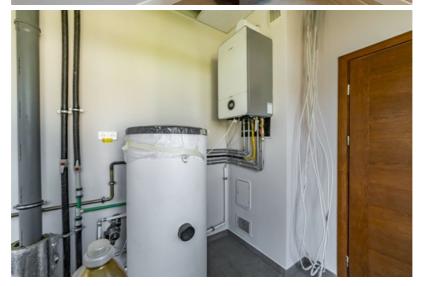

## **Additional information**

Just after renovation, a charming private house near Mazā Baltezera. No one has lived.

- The building was built in 2008 and completely renovated in 2024,
- Concrete foundations, aerated concrete block house, wooden coverings, insulated facade and roof,
- Excellent layout 5 bedrooms, 3 bathrooms, kitchen and very spacious living room and additional rooms,
- Floors restored oak parquet and tiles from design collections,
- All doors are wooden,
- Bath PAA, plumbing Grohe,
- Bathroom furniture made of wood and all made to order,
- Kitchen Legrabox drawers, automatic doors, sensor lights, solid wood facades, Miele appliances, hood works automatically with the stove. There is a food chopper, a two-zone wine cabinet for white and red wines, a mixer and a sink from Franke. Stone surfaces.
- Lamps from the Magic of Light, from expensive collections,
- Heating gas boiler Bosch, heated floors on the first floor, radiators on the second floor, electric warm floors in the bathrooms,
- There is an attic space, ventilated,
- Roof wooden structure, bitumen shingle, insulated,
- Electricity 3 phases,
- Communication central,
- Wood-burning sauna, in need of minor cosmetic repairs,
- There is also a greenhouse behind the sauna, which also needs cosmetic renovation and where you can grow your own tomatoes, for example.
- A beautiful cultivated area with a small terrain.