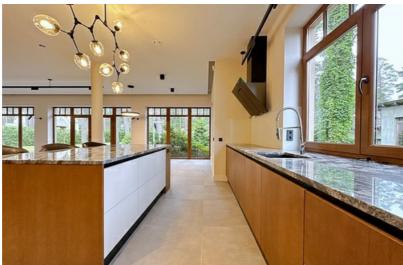

## **Additional information**

Just after renovation, a charming private house near Mazā Baltezera. No one has lived.

- The building was built in 2008 and completely renovated in 2024,
- Concrete foundations, aerated concrete block house, wooden coverings, insulated facade and roof,
- Excellent layout 5 bedrooms, 3 bathrooms, kitchen and very spacious living room and additional rooms,
- Floors restored oak parquet and tiles from design collections,
- All doors are wooden,
- Bath PAA, plumbing Grohe,
- Bathroom furniture made of wood and all made to order,
- Kitchen Legrabox drawers, automatic doors, sensor lights, solid wood facades, Miele appliances, hood works automatically with the stove. There is a food chopper, a two-zone wine cabinet for white and red wines, a mixer and a sink from Franke. Stone surfaces.
- Lamps from the Magic of Light, from expensive collections,
- Heating gas boiler Bosch, heated floors on the first floor, radiators on the second floor, electric warm floors in the bathrooms,
- There is an attic space, ventilated,
- Roof wooden structure, bitumen shingle, insulated,
- Electricity 3 phases,
- Communication central,
- Wood-burning sauna, in need of minor cosmetic repairs,
- There is also a greenhouse behind the sauna, which also needs cosmetic renovation and where you can grow your own tomatoes, for example.
- A beautiful cultivated area with a small terrain.