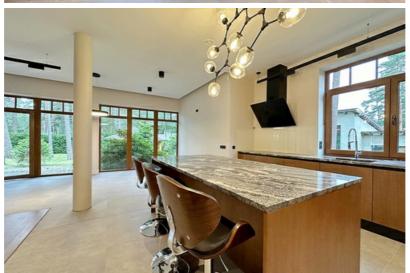

## **Additional information**

Just after renovation, a charming private house near Mazā Baltezera. No one has lived.

- The building was built in 2008 and completely renovated in 2024,
- Concrete foundations, aerated concrete block house, wooden coverings, insulated facade and roof,
- Excellent layout 5 bedrooms, 3 bathrooms, kitchen and very spacious living room and additional rooms,
- Floors restored oak parquet and tiles from design collections,
- All doors are wooden,
- Bath PAA, plumbing Grohe,
- Bathroom furniture made of wood and all made to order,
- Kitchen Legrabox drawers, automatic doors, sensor lights, solid wood facades, Miele appliances, hood works automatically with the stove. There is a food chopper, a two-zone wine cabinet for white and red wines, a mixer and a sink from Franke. Stone surfaces.
- Lamps from the Magic of Light, from expensive collections,
- Heating gas boiler Bosch, heated floors on the first floor, radiators on the second floor, electric warm floors in the bathrooms,
- There is an attic space, ventilated,
- Roof wooden structure, bitumen shingle, insulated,
- Electricity 3 phases,
- Communication central,
- Wood-burning sauna, in need of minor cosmetic repairs,
- There is also a greenhouse behind the sauna, which also needs cosmetic renovation and where you can grow your own tomatoes, for example.
- A beautiful cultivated area with a small terrain.