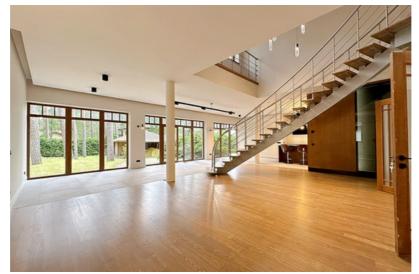

## **Additional information**

Just after renovation, a charming private house near Mazā Baltezera. No one has lived.

- The building was built in 2008 and completely renovated in 2024,
- Concrete foundations, aerated concrete block house, wooden coverings, insulated facade and roof,
- Excellent layout 5 bedrooms, 3 bathrooms, kitchen and very spacious living room and additional rooms,
- Floors restored oak parquet and tiles from design collections,
- All doors are wooden,
- Bath PAA, plumbing Grohe,
- Bathroom furniture made of wood and all made to order,
- Kitchen Legrabox drawers, automatic doors, sensor lights, solid wood facades, Miele appliances, hood works automatically with the stove. There is a food chopper, a two-zone wine cabinet for white and red wines, a mixer and a sink from Franke. Stone surfaces.
- Lamps from the Magic of Light, from expensive collections,
- Heating gas boiler Bosch, heated floors on the first floor, radiators on the second floor, electric warm floors in the bathrooms,
- There is an attic space, ventilated,
- Roof wooden structure, bitumen shingle, insulated,
- Electricity 3 phases,
- Communication central,
- Wood-burning sauna, in need of minor cosmetic repairs,
- There is also a greenhouse behind the sauna, which also needs cosmetic renovation and where you can grow your own tomatoes, for example.
- A beautiful cultivated area with a small terrain.