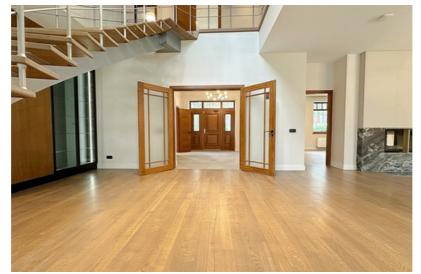

## **Additional information**

Just after renovation, a charming private house near Mazā Baltezera. No one has lived.

- The building was built in 2008 and completely renovated in 2024,
- Concrete foundations, aerated concrete block house, wooden coverings, insulated facade and roof,
- Excellent layout 5 bedrooms, 3 bathrooms, kitchen and very spacious living room and additional rooms,
- Floors restored oak parquet and tiles from design collections,
- All doors are wooden,
- Bath PAA, plumbing Grohe,
- Bathroom furniture made of wood and all made to order,
- Kitchen Legrabox drawers, automatic doors, sensor lights, solid wood facades, Miele appliances, hood works automatically with the stove. There is a food chopper, a two-zone wine cabinet for white and red wines, a mixer and a sink from Franke. Stone surfaces.
- Lamps from the Magic of Light, from expensive collections,
- Heating gas boiler Bosch, heated floors on the first floor, radiators on the second floor, electric warm floors in the bathrooms,
- There is an attic space, ventilated,
- Roof wooden structure, bitumen shingle, insulated,
- Electricity 3 phases,
- Communication central,
- Wood-burning sauna, in need of minor cosmetic repairs,
- There is also a greenhouse behind the sauna, which also needs cosmetic renovation and where you can grow your own tomatoes, for example.
- A beautiful cultivated area with a small terrain.