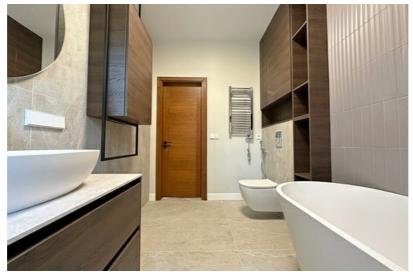

## **Additional information**

Just after renovation, a charming private house near Mazā Baltezera. No one has lived.

- The building was built in 2008 and completely renovated in 2024,
- Concrete foundations, aerated concrete block house, wooden coverings, insulated facade and roof,
- Excellent layout 5 bedrooms, 3 bathrooms, kitchen and very spacious living room and additional rooms,
- Floors restored oak parquet and tiles from design collections,
- All doors are wooden,
- Bath PAA, plumbing Grohe,
- Bathroom furniture made of wood and all made to order,
- Kitchen Legrabox drawers, automatic doors, sensor lights, solid wood facades, Miele appliances, hood works automatically with the stove. There is a food chopper, a two-zone wine cabinet for white and red wines, a mixer and a sink from Franke. Stone surfaces.
- Lamps from the Magic of Light, from expensive collections,
- Heating gas boiler Bosch, heated floors on the first floor, radiators on the second floor, electric warm floors in the bathrooms,
- There is an attic space, ventilated,
- Roof wooden structure, bitumen shingle, insulated,
- Electricity 3 phases,
- Communication central,
- Wood-burning sauna, in need of minor cosmetic repairs,
- There is also a greenhouse behind the sauna, which also needs cosmetic renovation and where you can grow your own tomatoes, for example.
- A beautiful cultivated area with a small terrain.