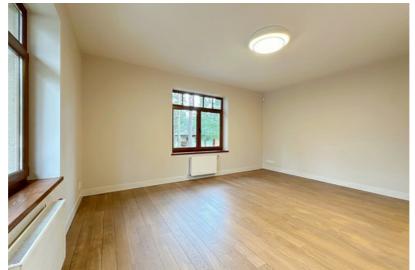

## **Additional information**

Just after renovation, a charming private house near Mazā Baltezera. No one has lived.

- The building was built in 2008 and completely renovated in 2024,
- Concrete foundations, aerated concrete block house, wooden coverings, insulated facade and roof,
- Excellent layout 5 bedrooms, 3 bathrooms, kitchen and very spacious living room and additional rooms,
- Floors restored oak parquet and tiles from design collections,
- All doors are wooden,
- Bath PAA, plumbing Grohe,
- Bathroom furniture made of wood and all made to order,
- Kitchen Legrabox drawers, automatic doors, sensor lights, solid wood facades, Miele appliances, hood works automatically with the stove. There is a food chopper, a two-zone wine cabinet for white and red wines, a mixer and a sink from Franke. Stone surfaces.
- Lamps from the Magic of Light, from expensive collections,
- Heating gas boiler Bosch, heated floors on the first floor, radiators on the second floor, electric warm floors in the bathrooms,
- There is an attic space, ventilated,
- Roof wooden structure, bitumen shingle, insulated,
- Electricity 3 phases,
- Communication central,
- Wood-burning sauna, in need of minor cosmetic repairs,
- There is also a greenhouse behind the sauna, which also needs cosmetic renovation and where you can grow your own tomatoes, for example.
- A beautiful cultivated area with a small terrain.