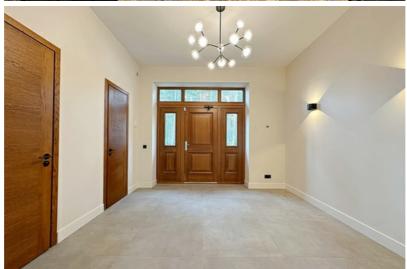

## **Additional information**

Just after renovation, a charming private house near Mazā Baltezera. No one has lived.

- The building was built in 2008 and completely renovated in 2024,
- Concrete foundations, aerated concrete block house, wooden coverings, insulated facade and roof,
- Excellent layout 5 bedrooms, 3 bathrooms, kitchen and very spacious living room and additional rooms,
- Floors restored oak parquet and tiles from design collections,
- All doors are wooden,
- Bath PAA, plumbing Grohe,
- Bathroom furniture made of wood and all made to order,
- Kitchen Legrabox drawers, automatic doors, sensor lights, solid wood facades, Miele appliances, hood works automatically with the stove. There is a food chopper, a two-zone wine cabinet for white and red wines, a mixer and a sink from Franke. Stone surfaces.
- Lamps from the Magic of Light, from expensive collections,
- Heating gas boiler Bosch, heated floors on the first floor, radiators on the second floor, electric warm floors in the bathrooms,
- There is an attic space, ventilated,
- Roof wooden structure, bitumen shingle, insulated,
- Electricity 3 phases,
- Communication central,
- Wood-burning sauna, in need of minor cosmetic repairs,
- There is also a greenhouse behind the sauna, which also needs cosmetic renovation and where you can grow your own tomatoes, for example.
- A beautiful cultivated area with a small terrain.