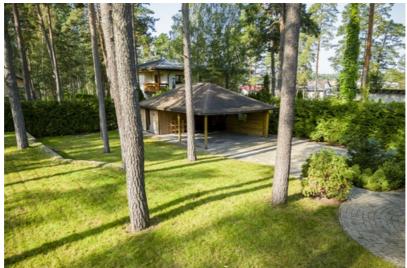

## **Additional information**

Just after renovation, a charming private house near Mazā Baltezera. No one has lived.

- The building was built in 2008 and completely renovated in 2024,
- Concrete foundations, aerated concrete block house, wooden coverings, insulated facade and roof,
- Excellent layout 5 bedrooms, 3 bathrooms, kitchen and very spacious living room and additional rooms,
- Floors restored oak parquet and tiles from design collections,
- All doors are wooden,
- Bath PAA, plumbing Grohe,
- Bathroom furniture made of wood and all made to order,
- Kitchen Legrabox drawers, automatic doors, sensor lights, solid wood facades, Miele appliances, hood works automatically with the stove. There is a food chopper, a two-zone wine cabinet for white and red wines, a mixer and a sink from Franke. Stone surfaces.
- Lamps from the Magic of Light, from expensive collections,
- Heating gas boiler Bosch, heated floors on the first floor, radiators on the second floor, electric warm floors in the bathrooms,
- There is an attic space, ventilated,
- Roof wooden structure, bitumen shingle, insulated,
- Electricity 3 phases,
- Communication central,
- Wood-burning sauna, in need of minor cosmetic repairs,
- There is also a greenhouse behind the sauna, which also needs cosmetic renovation and where you can grow your own tomatoes, for example.
- A beautiful cultivated area with a small terrain.