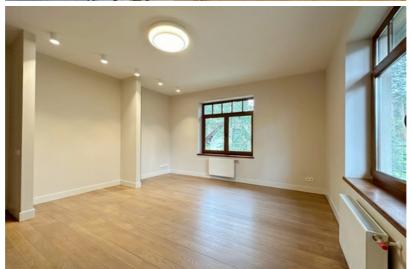

## **Additional information**

Just after renovation, a charming private house near Mazā Baltezera. No one has lived.

- The building was built in 2008 and completely renovated in 2024,
- Concrete foundations, aerated concrete block house, wooden coverings, insulated facade and roof,
- Excellent layout 5 bedrooms, 3 bathrooms, kitchen and very spacious living room and additional rooms,
- Floors restored oak parquet and tiles from design collections,
- All doors are wooden,
- Bath PAA, plumbing Grohe,
- Bathroom furniture made of wood and all made to order,
- Kitchen Legrabox drawers, automatic doors, sensor lights, solid wood facades, Miele appliances, hood works automatically with the stove. There is a food chopper, a two-zone wine cabinet for white and red wines, a mixer and a sink from Franke. Stone surfaces.
- Lamps from the Magic of Light, from expensive collections,
- Heating gas boiler Bosch, heated floors on the first floor, radiators on the second floor, electric warm floors in the bathrooms,
- There is an attic space, ventilated,
- Roof wooden structure, bitumen shingle, insulated,
- Electricity 3 phases,
- Communication central,
- Wood-burning sauna, in need of minor cosmetic repairs,
- There is also a greenhouse behind the sauna, which also needs cosmetic renovation and where you can grow your own tomatoes, for example.
- A beautiful cultivated area with a small terrain.