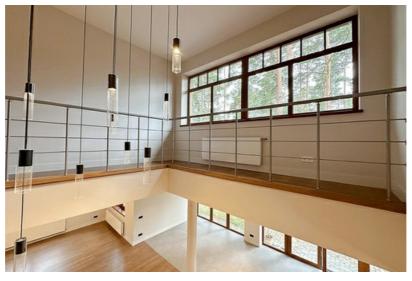

## **Additional information**

Just after renovation, a charming private house near Mazā Baltezera. No one has lived.

- The building was built in 2008 and completely renovated in 2024,
- Concrete foundations, aerated concrete block house, wooden coverings, insulated facade and roof,
- Excellent layout 5 bedrooms, 3 bathrooms, kitchen and very spacious living room and additional rooms,
- Floors restored oak parquet and tiles from design collections,
- All doors are wooden,
- Bath PAA, plumbing Grohe,
- Bathroom furniture made of wood and all made to order,
- Kitchen Legrabox drawers, automatic doors, sensor lights, solid wood facades, Miele appliances, hood works automatically with the stove. There is a food chopper, a two-zone wine cabinet for white and red wines, a mixer and a sink from Franke. Stone surfaces.
- Lamps from the Magic of Light, from expensive collections,
- Heating gas boiler Bosch, heated floors on the first floor, radiators on the second floor, electric warm floors in the bathrooms,
- There is an attic space, ventilated,
- Roof wooden structure, bitumen shingle, insulated,
- Electricity 3 phases,
- Communication central,
- Wood-burning sauna, in need of minor cosmetic repairs,
- There is also a greenhouse behind the sauna, which also needs cosmetic renovation and where you can grow your own tomatoes, for example.
- A beautiful cultivated area with a small terrain.