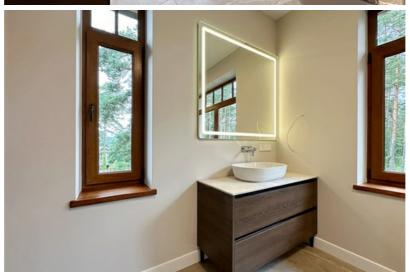

## **Additional information**

Just after renovation, a charming private house near Mazā Baltezera. No one has lived.

- The building was built in 2008 and completely renovated in 2024,
- Concrete foundations, aerated concrete block house, wooden coverings, insulated facade and roof,
- Excellent layout 5 bedrooms, 3 bathrooms, kitchen and very spacious living room and additional rooms,
- Floors restored oak parquet and tiles from design collections,
- All doors are wooden,
- Bath PAA, plumbing Grohe,
- Bathroom furniture made of wood and all made to order,
- Kitchen Legrabox drawers, automatic doors, sensor lights, solid wood facades, Miele appliances, hood works automatically with the stove. There is a food chopper, a two-zone wine cabinet for white and red wines, a mixer and a sink from Franke. Stone surfaces.
- Lamps from the Magic of Light, from expensive collections,
- Heating gas boiler Bosch, heated floors on the first floor, radiators on the second floor, electric warm floors in the bathrooms,
- There is an attic space, ventilated,
- Roof wooden structure, bitumen shingle, insulated,
- Electricity 3 phases,
- Communication central,
- Wood-burning sauna, in need of minor cosmetic repairs,
- There is also a greenhouse behind the sauna, which also needs cosmetic renovation and where you can grow your own tomatoes, for example.
- A beautiful cultivated area with a small terrain.