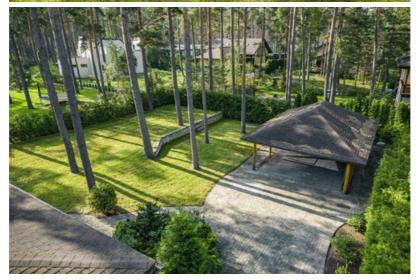

## **Additional information**

Just after renovation, a charming private house near Mazā Baltezera. No one has lived.

- The building was built in 2008 and completely renovated in 2024,
- Concrete foundations, aerated concrete block house, wooden coverings, insulated facade and roof,
- Excellent layout 5 bedrooms, 3 bathrooms, kitchen and very spacious living room and additional rooms,
- Floors restored oak parquet and tiles from design collections,
- All doors are wooden,
- Bath PAA, plumbing Grohe,
- Bathroom furniture made of wood and all made to order,
- Kitchen Legrabox drawers, automatic doors, sensor lights, solid wood facades, Miele appliances, hood works automatically with the stove. There is a food chopper, a two-zone wine cabinet for white and red wines, a mixer and a sink from Franke. Stone surfaces.
- Lamps from the Magic of Light, from expensive collections,
- Heating gas boiler Bosch, heated floors on the first floor, radiators on the second floor, electric warm floors in the bathrooms,
- There is an attic space, ventilated,
- Roof wooden structure, bitumen shingle, insulated,
- Electricity 3 phases,
- Communication central,
- Wood-burning sauna, in need of minor cosmetic repairs,
- There is also a greenhouse behind the sauna, which also needs cosmetic renovation and where you can grow your own tomatoes, for example.
- A beautiful cultivated area with a small terrain.