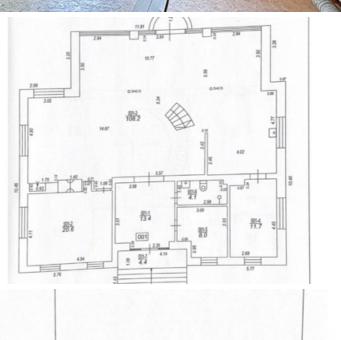

## **Basic information**

Property type: Private house

Rooms: 6 Floors: 2

Area: 280.0 m<sup>2</sup>

Land area: 1226.0 m<sup>2</sup>

Balcony: No

## **Additional information**

Just after renovation, a charming private house near Mazā Baltezera. No one has lived.

- The building was built in 2008 and completely renovated in 2024,
- Concrete foundations, aerated concrete block house, wooden coverings, insulated facade and roof,
- Excellent layout 5 bedrooms, 3 bathrooms, kitchen and very spacious living room and additional rooms,
- Floors restored oak parquet and tiles from design collections,
- All doors are wooden,
- Bath PAA, plumbing Grohe,
- Bathroom furniture made of wood and all made to order,
- Kitchen Legrabox drawers, automatic doors, sensor lights, solid wood facades, Miele appliances, hood works automatically with the stove. There is a food chopper, a two-zone wine cabinet for white and red wines, a mixer and a sink from Franke. Stone surfaces.
- Lamps from the Magic of Light, from expensive collections,
- Heating gas boiler Bosch, heated floors on the first floor, radiators on the second floor, electric warm floors in the bathrooms,
- There is an attic space, ventilated,
- Roof wooden structure, bitumen shingle, insulated,
- Electricity 3 phases,
- Communication central,
- Wood-burning sauna, in need of minor cosmetic repairs,
- There is also a greenhouse behind the sauna, which also needs cosmetic renovation and where you can grow your own tomatoes, for example.
- A beautiful cultivated area with a small terrain.