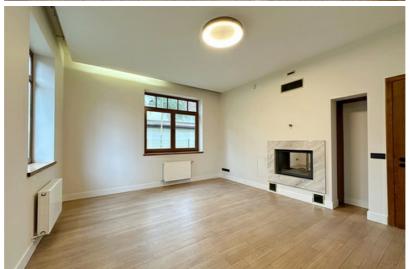

## **Additional information**

Just after renovation, a charming private house near Mazā Baltezera. No one has lived.

- The building was built in 2008 and completely renovated in 2024,
- Concrete foundations, aerated concrete block house, wooden coverings, insulated facade and roof,
- Excellent layout 5 bedrooms, 3 bathrooms, kitchen and very spacious living room and additional rooms,
- Floors restored oak parquet and tiles from design collections,
- All doors are wooden,
- Bath PAA, plumbing Grohe,
- Bathroom furniture made of wood and all made to order,
- Kitchen Legrabox drawers, automatic doors, sensor lights, solid wood facades, Miele appliances, hood works automatically with the stove. There is a food chopper, a two-zone wine cabinet for white and red wines, a mixer and a sink from Franke. Stone surfaces.
- Lamps from the Magic of Light, from expensive collections,
- Heating gas boiler Bosch, heated floors on the first floor, radiators on the second floor, electric warm floors in the bathrooms,
- There is an attic space, ventilated,
- Roof wooden structure, bitumen shingle, insulated,
- Electricity 3 phases,
- Communication central,
- Wood-burning sauna, in need of minor cosmetic repairs,
- There is also a greenhouse behind the sauna, which also needs cosmetic renovation and where you can grow your own tomatoes, for example.
- A beautiful cultivated area with a small terrain.