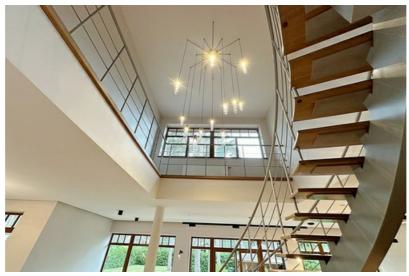

## **Additional information**

Just after renovation, a charming private house near Mazā Baltezera. No one has lived.

- The building was built in 2008 and completely renovated in 2024,
- Concrete foundations, aerated concrete block house, wooden coverings, insulated facade and roof,
- Excellent layout 5 bedrooms, 3 bathrooms, kitchen and very spacious living room and additional rooms,
- Floors restored oak parquet and tiles from design collections,
- All doors are wooden,
- Bath PAA, plumbing Grohe,
- Bathroom furniture made of wood and all made to order,
- Kitchen Legrabox drawers, automatic doors, sensor lights, solid wood facades, Miele appliances, hood works automatically with the stove. There is a food chopper, a two-zone wine cabinet for white and red wines, a mixer and a sink from Franke. Stone surfaces.
- Lamps from the Magic of Light, from expensive collections,
- Heating gas boiler Bosch, heated floors on the first floor, radiators on the second floor, electric warm floors in the bathrooms,
- There is an attic space, ventilated,
- Roof wooden structure, bitumen shingle, insulated,
- Electricity 3 phases,
- Communication central,
- Wood-burning sauna, in need of minor cosmetic repairs,
- There is also a greenhouse behind the sauna, which also needs cosmetic renovation and where you can grow your own tomatoes, for example.
- A beautiful cultivated area with a small terrain.