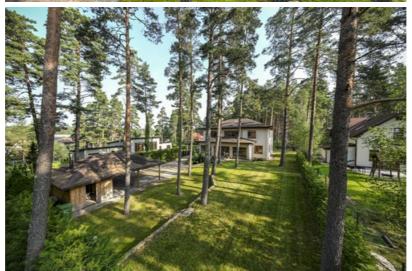

## Baltezers, Dārtas iela 10, Latvia

## **Additional information**

Just after renovation, a charming private house near Mazā Baltezera. No one has lived.

- The building was built in 2008 and completely renovated in 2024,
- Concrete foundations, aerated concrete block house, wooden coverings, insulated facade and roof,
- Excellent layout 5 bedrooms, 3 bathrooms, kitchen and very spacious living room and additional rooms,
- Floors restored oak parquet and tiles from design collections,
- All doors are wooden,
- Bath PAA, plumbing Grohe,
- Bathroom furniture made of wood and all made to order,
- Kitchen Legrabox drawers, automatic doors, sensor lights, solid wood facades, Miele appliances, hood works automatically with the stove. There is a food chopper, a two-zone wine cabinet for white and red wines, a mixer and a sink from Franke. Stone surfaces.
- Lamps from the Magic of Light, from expensive collections,
- Heating gas boiler Bosch, heated floors on the first floor, radiators on the second floor, electric warm floors in the bathrooms,
- There is an attic space, ventilated,
- Roof wooden structure, bitumen shingle, insulated,
- Electricity 3 phases,
- Communication central,
- Wood-burning sauna, in need of minor cosmetic repairs,
- There is also a greenhouse behind the sauna, which also needs cosmetic renovation and where you can grow your own tomatoes, for example.
- A beautiful cultivated area with a small terrain.