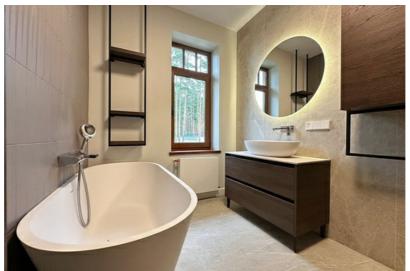

## **Additional information**

Just after renovation, a charming private house near Mazā Baltezera. No one has lived.

- The building was built in 2008 and completely renovated in 2024,
- Concrete foundations, aerated concrete block house, wooden coverings, insulated facade and roof,
- Excellent layout 5 bedrooms, 3 bathrooms, kitchen and very spacious living room and additional rooms,
- Floors restored oak parquet and tiles from design collections,
- All doors are wooden,
- Bath PAA, plumbing Grohe,
- Bathroom furniture made of wood and all made to order,
- Kitchen Legrabox drawers, automatic doors, sensor lights, solid wood facades, Miele appliances, hood works automatically with the stove. There is a food chopper, a two-zone wine cabinet for white and red wines, a mixer and a sink from Franke. Stone surfaces.
- Lamps from the Magic of Light, from expensive collections,
- Heating gas boiler Bosch, heated floors on the first floor, radiators on the second floor, electric warm floors in the bathrooms,
- There is an attic space, ventilated,
- Roof wooden structure, bitumen shingle, insulated,
- Electricity 3 phases,
- Communication central,
- Wood-burning sauna, in need of minor cosmetic repairs,
- There is also a greenhouse behind the sauna, which also needs cosmetic renovation and where you can grow your own tomatoes, for example.
- A beautiful cultivated area with a small terrain.