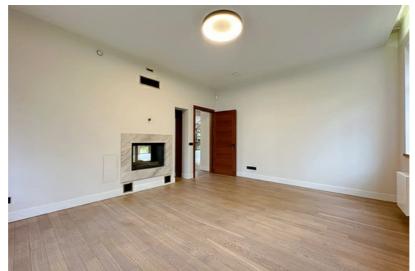

## **Additional information**

Just after renovation, a charming private house near Mazā Baltezera. No one has lived.

- The building was built in 2008 and completely renovated in 2024,
- Concrete foundations, aerated concrete block house, wooden coverings, insulated facade and roof,
- Excellent layout 5 bedrooms, 3 bathrooms, kitchen and very spacious living room and additional rooms,
- Floors restored oak parquet and tiles from design collections,
- All doors are wooden,
- Bath PAA, plumbing Grohe,
- Bathroom furniture made of wood and all made to order,
- Kitchen Legrabox drawers, automatic doors, sensor lights, solid wood facades, Miele appliances, hood works automatically with the stove. There is a food chopper, a two-zone wine cabinet for white and red wines, a mixer and a sink from Franke. Stone surfaces.
- Lamps from the Magic of Light, from expensive collections,
- Heating gas boiler Bosch, heated floors on the first floor, radiators on the second floor, electric warm floors in the bathrooms,
- There is an attic space, ventilated,
- Roof wooden structure, bitumen shingle, insulated,
- Electricity 3 phases,
- Communication central,
- Wood-burning sauna, in need of minor cosmetic repairs,
- There is also a greenhouse behind the sauna, which also needs cosmetic renovation and where you can grow your own tomatoes, for example.
- A beautiful cultivated area with a small terrain.