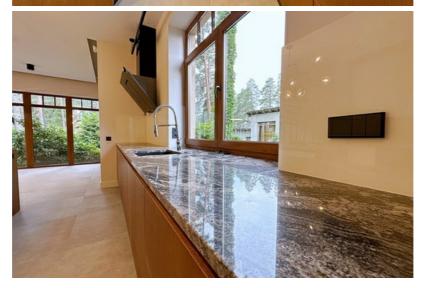

## **Additional information**

Just after renovation, a charming private house near Mazā Baltezera. No one has lived.

- The building was built in 2008 and completely renovated in 2024,
- Concrete foundations, aerated concrete block house, wooden coverings, insulated facade and roof,
- Excellent layout 5 bedrooms, 3 bathrooms, kitchen and very spacious living room and additional rooms,
- Floors restored oak parquet and tiles from design collections,
- All doors are wooden,
- Bath PAA, plumbing Grohe,
- Bathroom furniture made of wood and all made to order,
- Kitchen Legrabox drawers, automatic doors, sensor lights, solid wood facades, Miele appliances, hood works automatically with the stove. There is a food chopper, a two-zone wine cabinet for white and red wines, a mixer and a sink from Franke. Stone surfaces.
- Lamps from the Magic of Light, from expensive collections,
- Heating gas boiler Bosch, heated floors on the first floor, radiators on the second floor, electric warm floors in the bathrooms,
- There is an attic space, ventilated,
- Roof wooden structure, bitumen shingle, insulated,
- Electricity 3 phases,
- Communication central,
- Wood-burning sauna, in need of minor cosmetic repairs,
- There is also a greenhouse behind the sauna, which also needs cosmetic renovation and where you can grow your own tomatoes, for example.
- A beautiful cultivated area with a small terrain.