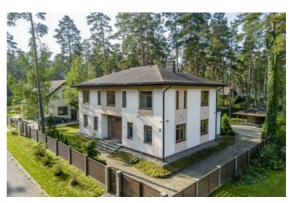

## Baltezers, Dārtas iela 10, Latvia

## **Basic information**

Property type: Private house

Rooms: 6 Floors: 2

Area: 280.0 m<sup>2</sup>

Land area: 1226.0 m<sup>2</sup>

Balcony: No

## **Additional information**

Just after renovation, a charming private house near Mazā Baltezera. No one has lived.

- The building was built in 2008 and completely renovated in 2024,
- Concrete foundations, aerated concrete block house, wooden coverings, insulated facade and roof,
- Excellent layout 5 bedrooms, 3 bathrooms, kitchen and very spacious living room and additional rooms,
- Floors restored oak parquet and tiles from design collections,
- All doors are wooden,
- Bath PAA, plumbing Grohe,
- Bathroom furniture made of wood and all made to order,
- Kitchen Legrabox drawers, automatic doors, sensor lights, solid wood facades, Miele appliances, hood works automatically with the stove. There is a food chopper, a two-zone wine cabinet for white and red wines, a mixer and a sink from Franke. Stone surfaces.
- Lamps from the Magic of Light, from expensive collections,
- Heating gas boiler Bosch, heated floors on the first floor, radiators on the second floor, electric warm floors in the bathrooms,
- There is an attic space, ventilated,
- Roof wooden structure, bitumen shingle, insulated,
- Electricity 3 phases,
- Communication central,
- Wood-burning sauna, in need of minor cosmetic repairs,
- There is also a greenhouse behind the sauna, which also needs cosmetic renovation and where you can grow your own tomatoes, for example.
- A beautiful cultivated area with a small terrain.