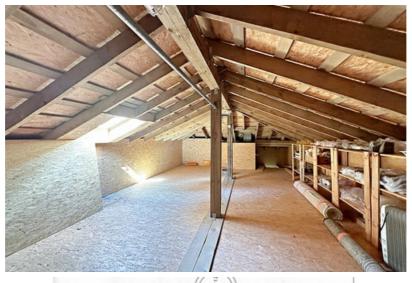

## **Additional information**

Just after renovation, a charming private house near Mazā Baltezera. No one has lived.

- The building was built in 2008 and completely renovated in 2024,
- Concrete foundations, aerated concrete block house, wooden coverings, insulated facade and roof,
- Excellent layout 5 bedrooms, 3 bathrooms, kitchen and very spacious living room and additional rooms,
- Floors restored oak parquet and tiles from design collections,
- All doors are wooden,
- Bath PAA, plumbing Grohe,
- Bathroom furniture made of wood and all made to order,
- Kitchen Legrabox drawers, automatic doors, sensor lights, solid wood facades, Miele appliances, hood works automatically with the stove. There is a food chopper, a two-zone wine cabinet for white and red wines, a mixer and a sink from Franke. Stone surfaces.
- Lamps from the Magic of Light, from expensive collections,
- Heating gas boiler Bosch, heated floors on the first floor, radiators on the second floor, electric warm floors in the bathrooms,
- There is an attic space, ventilated,
- Roof wooden structure, bitumen shingle, insulated,
- Electricity 3 phases,
- Communication central,
- Wood-burning sauna, in need of minor cosmetic repairs,
- There is also a greenhouse behind the sauna, which also needs cosmetic renovation and where you can grow your own tomatoes, for example.
- A beautiful cultivated area with a small terrain.