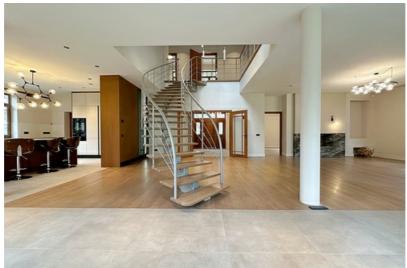

## **Additional information**

Just after renovation, a charming private house near Mazā Baltezera. No one has lived.

- The building was built in 2008 and completely renovated in 2024,
- Concrete foundations, aerated concrete block house, wooden coverings, insulated facade and roof,
- Excellent layout 5 bedrooms, 3 bathrooms, kitchen and very spacious living room and additional rooms,
- Floors restored oak parquet and tiles from design collections,
- All doors are wooden,
- Bath PAA, plumbing Grohe,
- Bathroom furniture made of wood and all made to order,
- Kitchen Legrabox drawers, automatic doors, sensor lights, solid wood facades, Miele appliances, hood works automatically with the stove. There is a food chopper, a two-zone wine cabinet for white and red wines, a mixer and a sink from Franke. Stone surfaces.
- Lamps from the Magic of Light, from expensive collections,
- Heating gas boiler Bosch, heated floors on the first floor, radiators on the second floor, electric warm floors in the bathrooms,
- There is an attic space, ventilated,
- Roof wooden structure, bitumen shingle, insulated,
- Electricity 3 phases,
- Communication central,
- Wood-burning sauna, in need of minor cosmetic repairs,
- There is also a greenhouse behind the sauna, which also needs cosmetic renovation and where you can grow your own tomatoes, for example.
- A beautiful cultivated area with a small terrain.