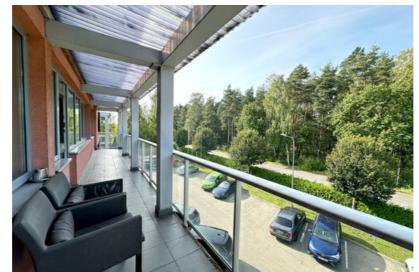

Elevator: No Balcony: Yes

## **Additional information**

- The office is located on the second floor of the building;
- Two large open space rooms 76 and 116m2;
- 2 meeting rooms 22 and 35m2;
- Sanitary units and other additional rooms;
- The premises can be divided and adapted to the tenant's needs;
- Two loggias;
- Easy access and bus stop 63 nearby;
- Well-kept territory with a green area and a pond;
- Parking lots.