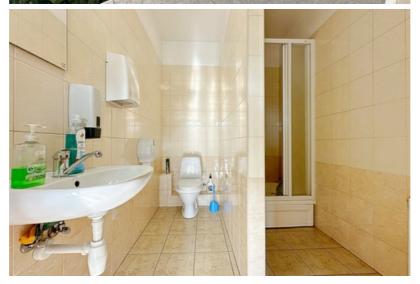

## **Additional information**

- The office is located on the second floor of the building;
- Two large open space rooms 76 and 116m2;
- 2 meeting rooms 22 and 35m2;
- Sanitary units and other additional rooms;
- The premises can be divided and adapted to the tenant's needs;
- Two loggias;
- Easy access and bus stop 63 nearby;
- Well-kept territory with a green area and a pond;
- Parking lots.