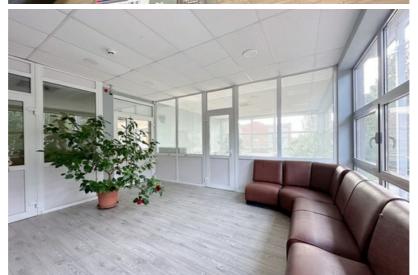

## **Additional information**

- The office is located on the second floor of the building;
- Two large open space rooms 76 and 116m2;
- 2 meeting rooms 22 and 35m2;
- Sanitary units and other additional rooms;
- The premises can be divided and adapted to the tenant's needs;
- Two loggias;
- Easy access and bus stop 63 nearby;
- Well-kept territory with a green area and a pond;
- Parking lots.