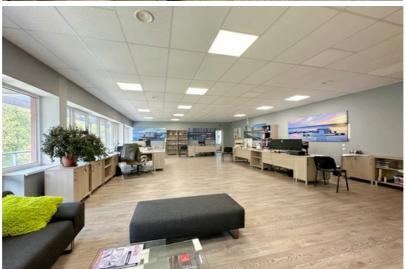

## **Basic information**

Property type: Office

Rooms: 8

Floor: 2. from 3.

Area: 368.5 m<sup>2</sup>

Building type: Monolithic reinforced concrete

structure

Series: New Project

## **Additional information**

- The office is located on the second floor of the building;
- Two large open space rooms 76 and 116m2;
- 2 meeting rooms 22 and 35m2;
- Sanitary units and other additional rooms;
- The premises can be divided and adapted to the tenant's needs;
- Two loggias;
- Easy access and bus stop 63 nearby;
- Well-kept territory with a green area and a pond;
- Parking lots.