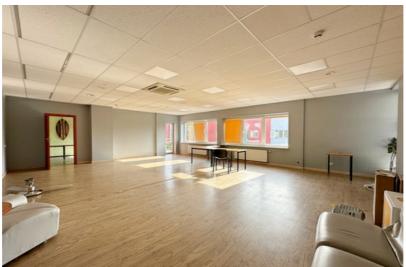

## **Additional information**

- The office is located on the second floor of the building;
- Two large open space rooms 76 and 116m2;
- 2 meeting rooms 22 and 35m2;
- Sanitary units and other additional rooms;
- The premises can be divided and adapted to the tenant's needs;
- Two loggias;
- Easy access and bus stop 63 nearby;
- Well-kept territory with a green area and a pond;
- Parking lots.