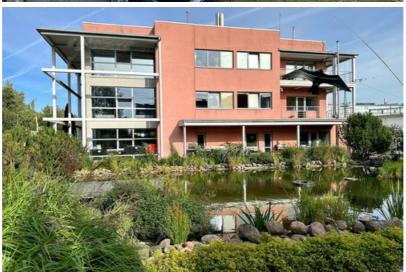

## **Additional information**

- The office is located on the second floor of the building;
- Two large open space rooms 76 and 116m2;
- 2 meeting rooms 22 and 35m2;
- Sanitary units and other additional rooms;
- The premises can be divided and adapted to the tenant's needs;
- Two loggias;
- Easy access and bus stop 63 nearby;
- Well-kept territory with a green area and a pond;
- Parking lots.