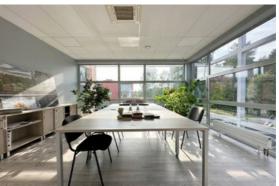

## **Additional information**

- The office is located on the second floor of the building;
- Two large open space rooms 76 and 116m2;
- 2 meeting rooms 22 and 35m2;
- Sanitary units and other additional rooms;
- The premises can be divided and adapted to the tenant's needs;
- Two loggias;
- Easy access and bus stop 63 nearby;
- Well-kept territory with a green area and a pond;
- Parking lots.