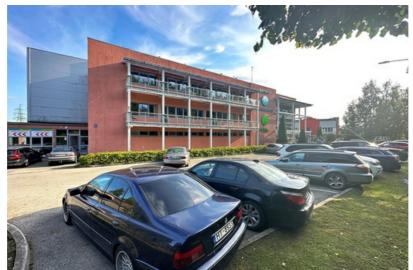

## Mežciems, Stigu iela 4, Latvia

## **Additional information**

- The office is located on the second floor of the building;
- Two large open space rooms 76 and 116m2;
- 2 meeting rooms 22 and 35m2;
- Sanitary units and other additional rooms;
- The premises can be divided and adapted to the tenant's needs;
- Two loggias;
- Easy access and bus stop 63 nearby;
- Well-kept territory with a green area and a pond;
- Parking lots.