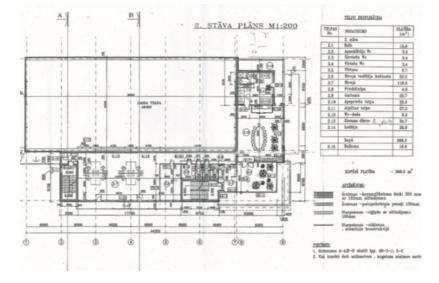

## **Basic information**

Property type: Office

Rooms: 8

Floor: 2. from 3.

Area: 368.5 m<sup>2</sup>

Building type: Monolithic reinforced concrete

structure

Series: New Project

## **Additional information**

- The office is located on the second floor of the building;
- Two large open space rooms 76 and 116m2;
- 2 meeting rooms 22 and 35m2;
- Sanitary units and other additional rooms;
- The premises can be divided and adapted to the tenant's needs;
- Two loggias;
- Easy access and bus stop 63 nearby;
- Well-kept territory with a green area and a pond;
- Parking lots.