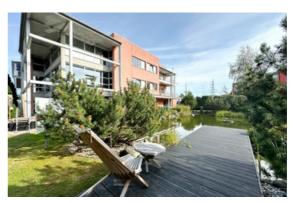

## **Additional information**

- The office is located on the second floor of the building;
- Two large open space rooms 76 and 116m2;
- 2 meeting rooms 22 and 35m2;
- Sanitary units and other additional rooms;
- The premises can be divided and adapted to the tenant's needs;
- Two loggias;
- Easy access and bus stop 63 nearby;
- Well-kept territory with a green area and a pond;
- Parking lots.