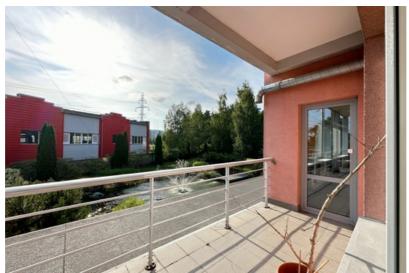

Elevator: No Balcony: Yes

## **Additional information**

- The office is located on the second floor of the building;
- Two large open space rooms 76 and 116m2;
- 2 meeting rooms 22 and 35m2;
- Sanitary units and other additional rooms;
- The premises can be divided and adapted to the tenant's needs;
- Two loggias;
- Easy access and bus stop 63 nearby;
- Well-kept territory with a green area and a pond;
- Parking lots.