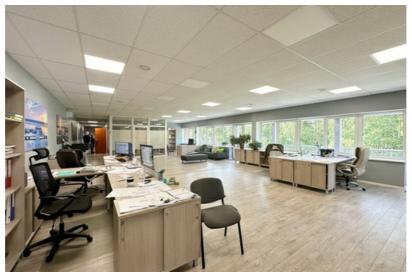

## **Additional information**

- The office is located on the second floor of the building;
- Two large open space rooms 76 and 116m2;
- 2 meeting rooms 22 and 35m2;
- Sanitary units and other additional rooms;
- The premises can be divided and adapted to the tenant's needs;
- Two loggias;
- Easy access and bus stop 63 nearby;
- Well-kept territory with a green area and a pond;
- Parking lots.