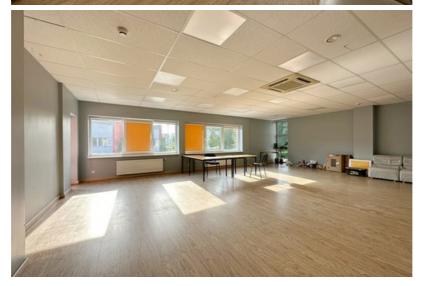

## **Basic information**

Property type: Office

Rooms: 8

Floor: 2. from 3.

Area: 368.5 m<sup>2</sup>

Building type: Monolithic reinforced concrete

structure

Series: New Project

## **Additional information**

- The office is located on the second floor of the building;
- Two large open space rooms 76 and 116m2;
- 2 meeting rooms 22 and 35m2;
- Sanitary units and other additional rooms;
- The premises can be divided and adapted to the tenant's needs;
- Two loggias;
- Easy access and bus stop 63 nearby;
- Well-kept territory with a green area and a pond;
- Parking lots.