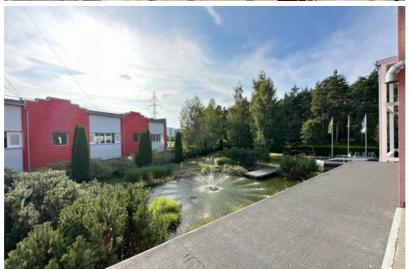

## **Additional information**

- The office is located on the second floor of the building;
- Two large open space rooms 76 and 116m2;
- 2 meeting rooms 22 and 35m2;
- Sanitary units and other additional rooms;
- The premises can be divided and adapted to the tenant's needs;
- Two loggias;
- Easy access and bus stop 63 nearby;
- Well-kept territory with a green area and a pond;
- Parking lots.