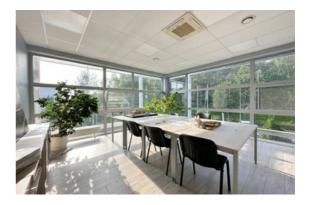

## **Additional information**

- The office is located on the second floor of the building;
- Two large open space rooms 76 and 116m2;
- 2 meeting rooms 22 and 35m2;
- Sanitary units and other additional rooms;
- The premises can be divided and adapted to the tenant's needs;
- Two loggias;
- Easy access and bus stop 63 nearby;
- Well-kept territory with a green area and a pond;
- Parking lots.