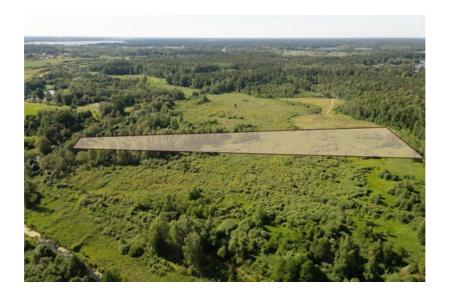

## Additional information

A small part of the land borders the river. By the river Nature and greenery area;

Approximately half of the land is located in the territory of the construction of detached houses,