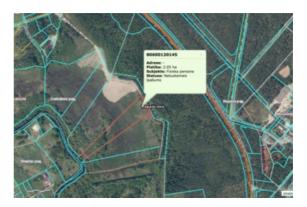

## **Basic information**

Property type: Land

Land area: 20500.0 m<sup>2</sup>

Land use: Mixed type buildings

## Additional information

A small part of the land borders the river. By the river Nature and greenery area;

Approximately half of the land is located in the territory of the construction of detached houses,