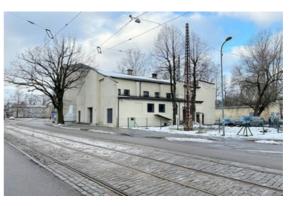

## Dzirciems, Rīga, Dagmāras iela 6, Latvia

## **Basic information**

Property type: Warehouse

Area: 996.0 m<sup>2</sup>

## **Additional information**

Premises for rent

- Production and warehouse premises on the 1st floor; Office premises on the 2nd and 3rd floors;
  - Building area: 995.6 m2
- Total area of the plot: 1,827 m2
- The ceiling height in the production workshop is 7.5 m
  Communications: gas or electric heating, central water supply/sewerage, three-phase electricity connection (125A)
- Two wide gates
- Fenced asphalt area
- Located in a mixed-use area (J)
- Type of building use: industrial production building / warehouse
- Public transport stop nearby