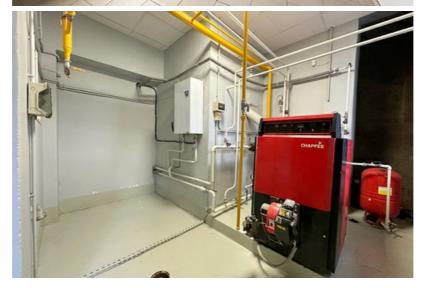

## **Additional information**

Premises for rent

- Production and warehouse premises on the 1st floor; Office premises on the 2nd and 3rd floors;
  - Building area: 995.6 m2
- Total area of the plot: 1,827 m2
- The ceiling height in the production workshop is 7.5 m
  Communications: gas or electric heating, central water supply/sewerage, three-phase electricity connection (125A)
- Two wide gates
- Fenced asphalt area
- Located in a mixed-use area (J)
- Type of building use: industrial production building / warehouse
- Public transport stop nearby