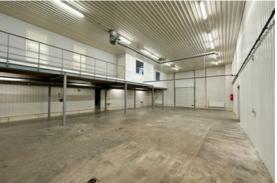

## **Additional information**

Premises for rent

- Production and warehouse premises on the 1st floor; Office premises on the 2nd and 3rd floors;
  - Building area: 995.6 m2
- Total area of the plot: 1,827 m2
- The ceiling height in the production workshop is 7.5 m
  Communications: gas or electric heating, central water supply/sewerage, three-phase electricity connection (125A)
- Two wide gates
- Fenced asphalt area
- Located in a mixed-use area (J)
- Type of building use: industrial production building / warehouse
- Public transport stop nearby