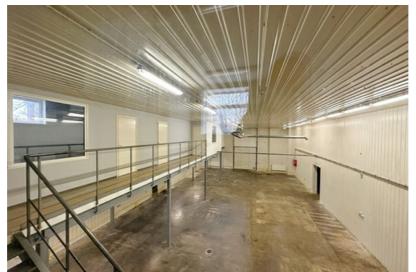

## **Additional information**

Premises for rent

- Production and warehouse premises on the 1st floor; Office premises on the 2nd and 3rd floors;
  - Building area: 995.6 m2
- Total area of the plot: 1,827 m2
- The ceiling height in the production workshop is 7.5 m
  Communications: gas or electric heating, central water supply/sewerage, three-phase electricity connection (125A)
- Two wide gates
- Fenced asphalt area
- Located in a mixed-use area (J)
- Type of building use: industrial production building / warehouse
- Public transport stop nearby