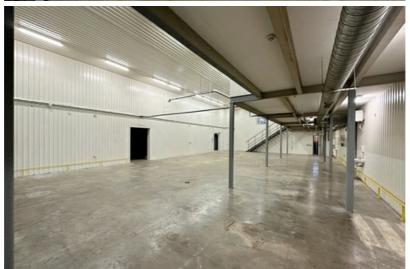

## **Basic information**

Property type: Warehouse

Area: 996.0 m<sup>2</sup>

## **Additional information**

Premises for rent

- Production and warehouse premises on the 1st floor; Office premises on the 2nd and 3rd floors;
  - Building area: 995.6 m2
- Total area of the plot: 1,827 m2
- The ceiling height in the production workshop is 7.5 m
  Communications: gas or electric heating, central water supply/sewerage, three-phase electricity connection (125A)
- Two wide gates
- Fenced asphalt area
- Located in a mixed-use area (J)
- Type of building use: industrial production building / warehouse
- Public transport stop nearby