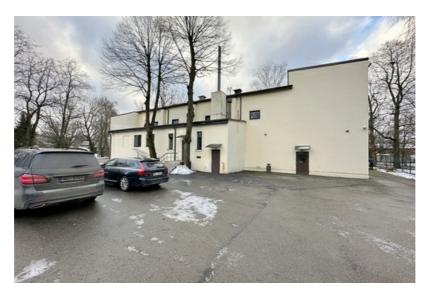

## **Additional information**

Premises for rent

- Production and warehouse premises on the 1st floor; Office premises on the 2nd and 3rd floors;
  - Building area: 995.6 m2
- Total area of the plot: 1,827 m2
- The ceiling height in the production workshop is 7.5 m
  Communications: gas or electric heating, central water supply/sewerage, three-phase electricity connection (125A)
- Two wide gates
- Fenced asphalt area
- Located in a mixed-use area (J)
- Type of building use: industrial production building / warehouse
- Public transport stop nearby