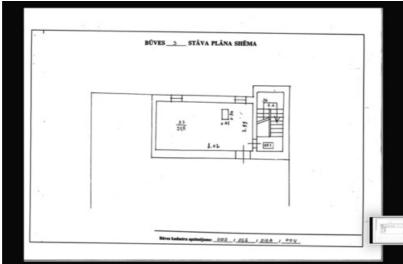

## **Basic information**

Property type: Warehouse

Area: 996.0 m<sup>2</sup>

## **Additional information**

Premises for rent

- Production and warehouse premises on the 1st floor; Office premises on the 2nd and 3rd floors;
  - Building area: 995.6 m2
- Total area of the plot: 1,827 m2
- The ceiling height in the production workshop is 7.5 m
  Communications: gas or electric heating, central water supply/sewerage, three-phase electricity connection (125A)
- Two wide gates
- Fenced asphalt area
- Located in a mixed-use area (J)
- Type of building use: industrial production building / warehouse
- Public transport stop nearby