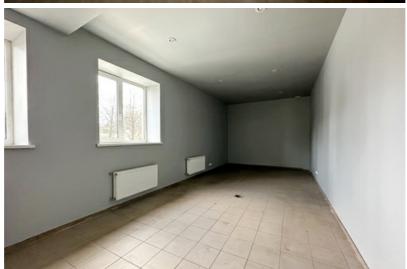

## **Additional information**

Premises for rent

- Production and warehouse premises on the 1st floor; Office premises on the 2nd and 3rd floors;
  - Building area: 995.6 m2
- Total area of the plot: 1,827 m2
- The ceiling height in the production workshop is 7.5 m
  Communications: gas or electric heating, central water supply/sewerage, three-phase electricity connection (125A)
- Two wide gates
- Fenced asphalt area
- Located in a mixed-use area (J)
- Type of building use: industrial production building / warehouse
- Public transport stop nearby