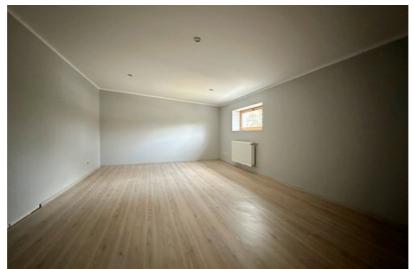

## **Additional information**

Premises for rent

- Production and warehouse premises on the 1st floor; Office premises on the 2nd and 3rd floors;
  - Building area: 995.6 m2
- Total area of the plot: 1,827 m2
- The ceiling height in the production workshop is 7.5 m
  Communications: gas or electric heating, central water supply/sewerage, three-phase electricity connection (125A)
- Two wide gates
- Fenced asphalt area
- Located in a mixed-use area (J)
- Type of building use: industrial production building / warehouse
- Public transport stop nearby