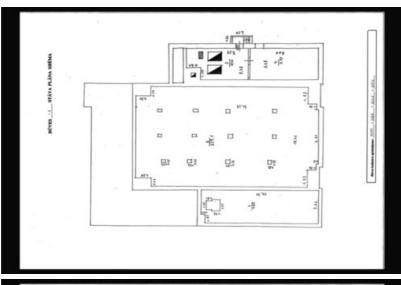

## **Basic information**

Property type: Warehouse

Area: 996.0 m<sup>2</sup>

## **Additional information**

Premises for rent

- Production and warehouse premises on the 1st floor; Office premises on the 2nd and 3rd floors;
  - Building area: 995.6 m2
- Total area of the plot: 1,827 m2
- The ceiling height in the production workshop is 7.5 m
  Communications: gas or electric heating, central water supply/sewerage, three-phase electricity connection (125A)
- Two wide gates
- Fenced asphalt area
- Located in a mixed-use area (J)
- Type of building use: industrial production building / warehouse
- Public transport stop nearby