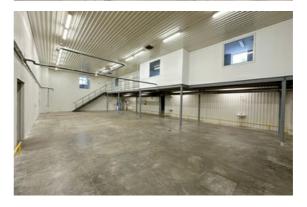

## **Additional information**

Premises for rent

- Production and warehouse premises on the 1st floor; Office premises on the 2nd and 3rd floors;
  - Building area: 995.6 m2
- Total area of the plot: 1,827 m2
- The ceiling height in the production workshop is 7.5 m
  Communications: gas or electric heating, central water supply/sewerage, three-phase electricity connection (125A)
- Two wide gates
- Fenced asphalt area
- Located in a mixed-use area (J)
- Type of building use: industrial production building / warehouse
- Public transport stop nearby