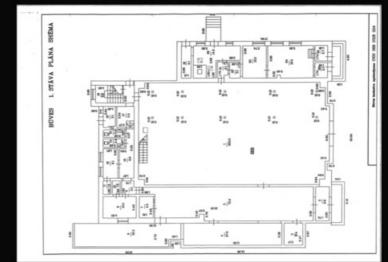

## **Basic information**

Property type: Warehouse

Area: 996.0 m<sup>2</sup>

## **Additional information**

Premises for rent

- Production and warehouse premises on the 1st floor; Office premises on the 2nd and 3rd floors;
  - Building area: 995.6 m2
- Total area of the plot: 1,827 m2
- The ceiling height in the production workshop is 7.5 m
  Communications: gas or electric heating, central water supply/sewerage, three-phase electricity connection (125A)
- Two wide gates
- Fenced asphalt area
- Located in a mixed-use area (J)
- Type of building use: industrial production building / warehouse
- Public transport stop nearby