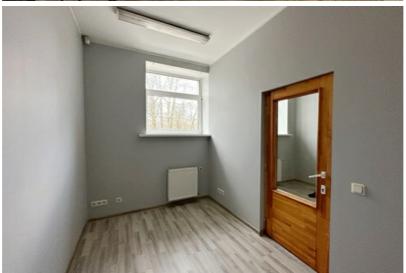

## **Additional information**

Premises for rent

- Production and warehouse premises on the 1st floor; Office premises on the 2nd and 3rd floors;
  - Building area: 995.6 m2
- Total area of the plot: 1,827 m2
- The ceiling height in the production workshop is 7.5 m
  Communications: gas or electric heating, central water supply/sewerage, three-phase electricity connection (125A)
- Two wide gates
- Fenced asphalt area
- Located in a mixed-use area (J)
- Type of building use: industrial production building / warehouse
- Public transport stop nearby