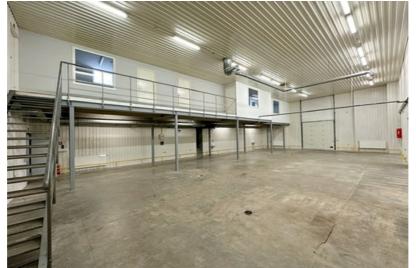

## **Additional information**

Premises for rent

- Production and warehouse premises on the 1st floor; Office premises on the 2nd and 3rd floors;
  - Building area: 995.6 m2
- Total area of the plot: 1,827 m2
- The ceiling height in the production workshop is 7.5 m
  Communications: gas or electric heating, central water supply/sewerage, three-phase electricity connection (125A)
- Two wide gates
- Fenced asphalt area
- Located in a mixed-use area (J)
- Type of building use: industrial production building / warehouse
- Public transport stop nearby