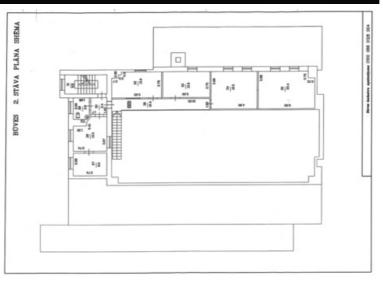

## **Basic information**

Property type: Warehouse

Area: 996.0 m<sup>2</sup>

## **Additional information**

Premises for rent

- Production and warehouse premises on the 1st floor; Office premises on the 2nd and 3rd floors;
  - Building area: 995.6 m2
- Total area of the plot: 1,827 m2
- The ceiling height in the production workshop is 7.5 m
  Communications: gas or electric heating, central water supply/sewerage, three-phase electricity connection (125A)
- Two wide gates
- Fenced asphalt area
- Located in a mixed-use area (J)
- Type of building use: industrial production building / warehouse
- Public transport stop nearby