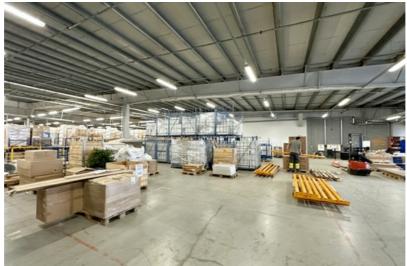

## **Additional information**

A-class warehouse and office space for rent in the logistics park EfTEN Logistics Berģi - located in a strategic location next to the Riga-Tallinn highway with easy access to both the central part of Riga and providing direct communication with Scandinavian countries and other strategic transportation directions. The layout and technical specification of the premises can be easily adapted to the needs of the new tenant. It is possible to rent part of the total area. An extensive free territory and 30 ramps are able to ensure the circulation of a large volume of cargo. The logistics park has received the BREEAM certificate of sustainable construction.

- Class A logistics park

- Total area of premises: 29,573 sq.m.

- Office premises 1940 sq.m. - Functional ceiling height: 12.5m

- Column grid: 22.8 x 22.8m - Floor loading: 8t/sq.m.

30 rampsESFR sprinkler system