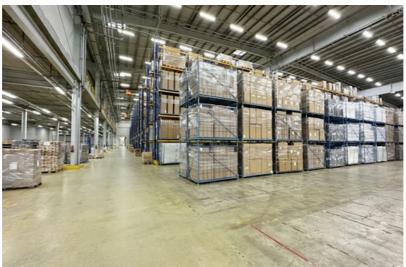

## **Additional information**

A-class warehouse and office space for rent in the logistics park EfTEN Logistics Berģi - located in a strategic location next to the Riga-Tallinn highway with easy access to both the central part of Riga and providing direct communication with Scandinavian countries and other strategic transportation directions. The layout and technical specification of the premises can be easily adapted to the needs of the new tenant. It is possible to rent part of the total area. An extensive free territory and 30 ramps are able to ensure the circulation of a large volume of cargo. The logistics park has received the BREEAM certificate of sustainable construction.

- Class A logistics park

- Total area of premises: 29,573 sq.m.

- Office premises 1940 sq.m. - Functional ceiling height: 12.5m

- Column grid: 22.8 x 22.8m - Floor loading: 8t/sq.m.

30 rampsESFR sprinkler system