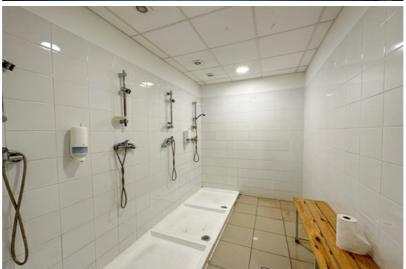

## **Additional information**

A-class warehouse and office space for rent in the logistics park EfTEN Logistics Berģi - located in a strategic location next to the Riga-Tallinn highway with easy access to both the central part of Riga and providing direct communication with Scandinavian countries and other strategic transportation directions. The layout and technical specification of the premises can be easily adapted to the needs of the new tenant. It is possible to rent part of the total area. An extensive free territory and 30 ramps are able to ensure the circulation of a large volume of cargo. The logistics park has received the BREEAM certificate of sustainable construction.

- Class A logistics park

- Total area of premises: 29,573 sq.m.

- Office premises 1940 sq.m. - Functional ceiling height: 12.5m

- Column grid: 22.8 x 22.8m - Floor loading: 8t/sq.m.

30 rampsESFR sprinkler system