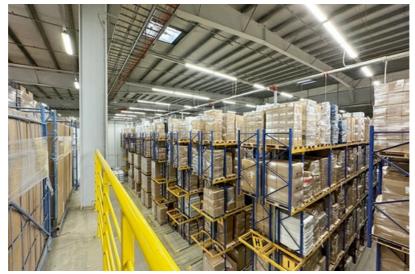

## **Additional information**

A-class warehouse and office space for rent in the logistics park EfTEN Logistics Berģi - located in a strategic location next to the Riga-Tallinn highway with easy access to both the central part of Riga and providing direct communication with Scandinavian countries and other strategic transportation directions. The layout and technical specification of the premises can be easily adapted to the needs of the new tenant. It is possible to rent part of the total area. An extensive free territory and 30 ramps are able to ensure the circulation of a large volume of cargo. The logistics park has received the BREEAM certificate of sustainable construction.

- Class A logistics park

- Total area of premises: 29,573 sq.m.

- Office premises 1940 sq.m. - Functional ceiling height: 12.5m

- Column grid: 22.8 x 22.8m - Floor loading: 8t/sq.m.

30 rampsESFR sprinkler system