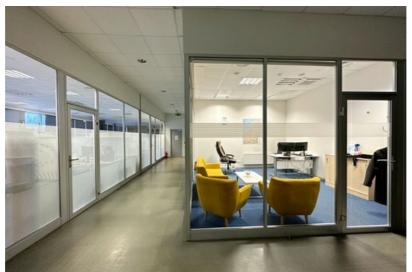

## **Additional information**

A-class warehouse and office space for rent in the logistics park EfTEN Logistics Berģi - located in a strategic location next to the Riga-Tallinn highway with easy access to both the central part of Riga and providing direct communication with Scandinavian countries and other strategic transportation directions. The layout and technical specification of the premises can be easily adapted to the needs of the new tenant. It is possible to rent part of the total area. An extensive free territory and 30 ramps are able to ensure the circulation of a large volume of cargo. The logistics park has received the BREEAM certificate of sustainable construction.

- Class A logistics park

- Total area of premises: 29,573 sq.m.

- Office premises 1940 sq.m. - Functional ceiling height: 12.5m

- Column grid: 22.8 x 22.8m - Floor loading: 8t/sq.m.

30 rampsESFR sprinkler system