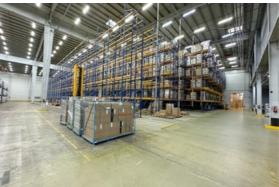

## **Basic information**

Property type: Warehouse

Area: 14000.0 m<sup>2</sup>

- Class A logistics park

- Total area of premises: 29,573 sq.m.

- Office premises 1940 sq.m. - Functional ceiling height: 12.5m

- Column grid: 22.8 x 22.8m - Floor loading: 8t/sq.m.

30 rampsESFR sprinkler system