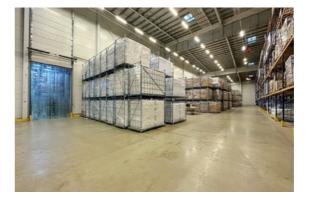

## **Basic information**

Property type: Warehouse

Area: 14000.0 m<sup>2</sup>

- Class A logistics park

- Total area of premises: 29,573 sq.m.

- Office premises 1940 sq.m. - Functional ceiling height: 12.5m

- Column grid: 22.8 x 22.8m - Floor loading: 8t/sq.m.

30 rampsESFR sprinkler system