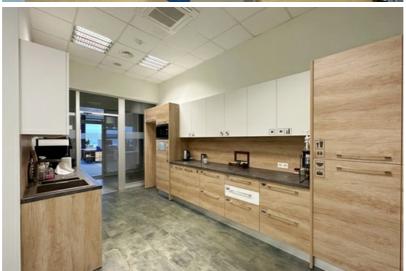

## **Additional information**

A-class warehouse and office space for rent in the logistics park EfTEN Logistics Berģi - located in a strategic location next to the Riga-Tallinn highway with easy access to both the central part of Riga and providing direct communication with Scandinavian countries and other strategic transportation directions. The layout and technical specification of the premises can be easily adapted to the needs of the new tenant. It is possible to rent part of the total area. An extensive free territory and 30 ramps are able to ensure the circulation of a large volume of cargo. The logistics park has received the BREEAM certificate of sustainable construction.

- Class A logistics park

- Total area of premises: 29,573 sq.m.

- Office premises 1940 sq.m. - Functional ceiling height: 12.5m

- Column grid: 22.8 x 22.8m - Floor loading: 8t/sq.m.

30 rampsESFR sprinkler system