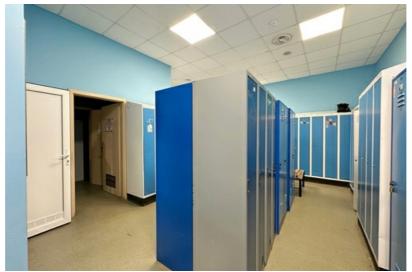

## **Additional information**

A-class warehouse and office space for rent in the logistics park EfTEN Logistics Berģi - located in a strategic location next to the Riga-Tallinn highway with easy access to both the central part of Riga and providing direct communication with Scandinavian countries and other strategic transportation directions. The layout and technical specification of the premises can be easily adapted to the needs of the new tenant. It is possible to rent part of the total area. An extensive free territory and 30 ramps are able to ensure the circulation of a large volume of cargo. The logistics park has received the BREEAM certificate of sustainable construction.

- Class A logistics park

- Total area of premises: 29,573 sq.m.

- Office premises 1940 sq.m. - Functional ceiling height: 12.5m

- Column grid: 22.8 x 22.8m - Floor loading: 8t/sq.m.

30 rampsESFR sprinkler system