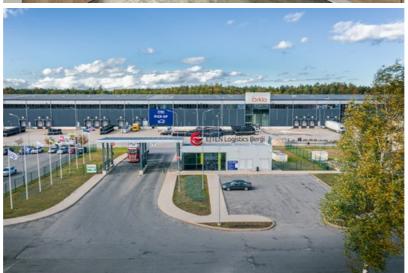

## Berģi, Augšvimbas, Berģi, Garkalnes pag., Latvia

## **Additional information**

A-class warehouse and office space for rent in the logistics park EfTEN Logistics Berģi - located in a strategic location next to the Riga-Tallinn highway with easy access to both the central part of Riga and providing direct communication with Scandinavian countries and other strategic transportation directions. The layout and technical specification of the premises can be easily adapted to the needs of the new tenant. It is possible to rent part of the total area. An extensive free territory and 30 ramps are able to ensure the circulation of a large volume of cargo. The logistics park has received the BREEAM certificate of sustainable construction.

- Class A logistics park

- Total area of premises: 29,573 sq.m.

- Office premises 1940 sq.m. - Functional ceiling height: 12.5m

- Column grid: 22.8 x 22.8m - Floor loading: 8t/sq.m.

30 rampsESFR sprinkler system