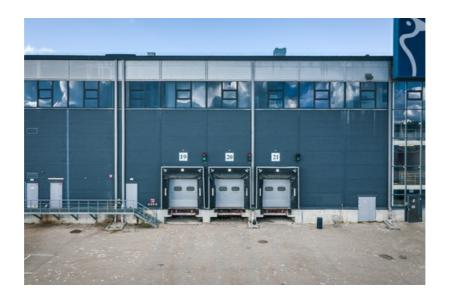

## **Additional information**

A-class warehouse and office space for rent in the logistics park EfTEN Logistics Berģi - located in a strategic location next to the Riga-Tallinn highway with easy access to both the central part of Riga and providing direct communication with Scandinavian countries and other strategic transportation directions. The layout and technical specification of the premises can be easily adapted to the needs of the new tenant. It is possible to rent part of the total area. An extensive free territory and 30 ramps are able to ensure the circulation of a large volume of cargo. The logistics park has received the BREEAM certificate of sustainable construction.

- Class A logistics park

- Total area of premises: 29,573 sq.m.

- Office premises 1940 sq.m. - Functional ceiling height: 12.5m

- Column grid: 22.8 x 22.8m - Floor loading: 8t/sq.m.

30 rampsESFR sprinkler system