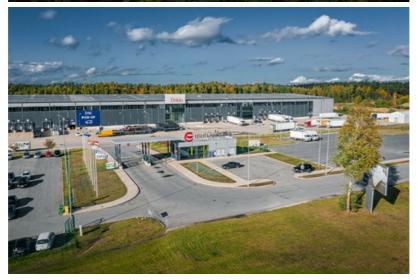

## Berģi, Augšvimbas, Berģi, Garkalnes pag., Latvia

## **Additional information**

A-class warehouse and office space for rent in the logistics park EfTEN Logistics Berģi - located in a strategic location next to the Riga-Tallinn highway with easy access to both the central part of Riga and providing direct communication with Scandinavian countries and other strategic transportation directions. The layout and technical specification of the premises can be easily adapted to the needs of the new tenant. It is possible to rent part of the total area. An extensive free territory and 30 ramps are able to ensure the circulation of a large volume of cargo. The logistics park has received the BREEAM certificate of sustainable construction.

- Class A logistics park

- Total area of premises: 29,573 sq.m.

- Office premises 1940 sq.m. - Functional ceiling height: 12.5m

- Column grid: 22.8 x 22.8m - Floor loading: 8t/sq.m.

30 rampsESFR sprinkler system