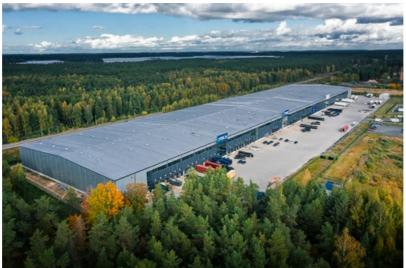

## **Additional information**

A-class warehouse and office space for rent in the logistics park EfTEN Logistics Berģi - located in a strategic location next to the Riga-Tallinn highway with easy access to both the central part of Riga and providing direct communication with Scandinavian countries and other strategic transportation directions. The layout and technical specification of the premises can be easily adapted to the needs of the new tenant. It is possible to rent part of the total area. An extensive free territory and 30 ramps are able to ensure the circulation of a large volume of cargo. The logistics park has received the BREEAM certificate of sustainable construction.

- Class A logistics park

- Total area of premises: 29,573 sq.m.

- Office premises 1940 sq.m. - Functional ceiling height: 12.5m

- Column grid: 22.8 x 22.8m - Floor loading: 8t/sq.m.

30 rampsESFR sprinkler system