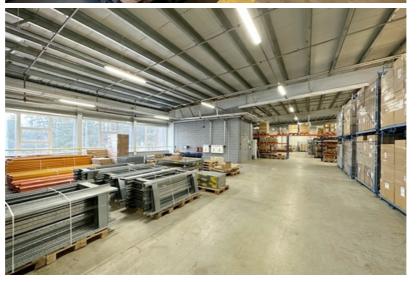

## **Additional information**

A-class warehouse and office space for rent in the logistics park EfTEN Logistics Berģi - located in a strategic location next to the Riga-Tallinn highway with easy access to both the central part of Riga and providing direct communication with Scandinavian countries and other strategic transportation directions. The layout and technical specification of the premises can be easily adapted to the needs of the new tenant. It is possible to rent part of the total area. An extensive free territory and 30 ramps are able to ensure the circulation of a large volume of cargo. The logistics park has received the BREEAM certificate of sustainable construction.

- Class A logistics park

- Total area of premises: 29,573 sq.m.

- Office premises 1940 sq.m. - Functional ceiling height: 12.5m

- Column grid: 22.8 x 22.8m - Floor loading: 8t/sq.m.

30 rampsESFR sprinkler system