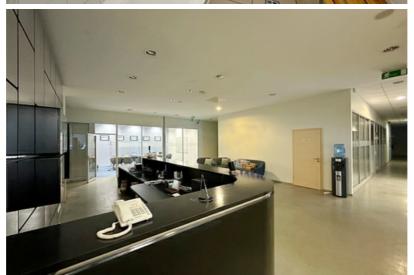

## **Additional information**

A-class warehouse and office space for rent in the logistics park EfTEN Logistics Berģi - located in a strategic location next to the Riga-Tallinn highway with easy access to both the central part of Riga and providing direct communication with Scandinavian countries and other strategic transportation directions. The layout and technical specification of the premises can be easily adapted to the needs of the new tenant. It is possible to rent part of the total area. An extensive free territory and 30 ramps are able to ensure the circulation of a large volume of cargo. The logistics park has received the BREEAM certificate of sustainable construction.

- Class A logistics park

- Total area of premises: 29,573 sq.m.

- Office premises 1940 sq.m. - Functional ceiling height: 12.5m

- Column grid: 22.8 x 22.8m - Floor loading: 8t/sq.m.

30 rampsESFR sprinkler system