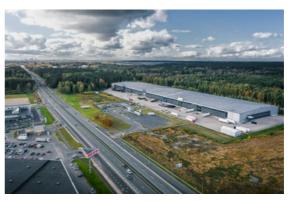

## **Additional information**

A-class warehouse and office space for rent in the logistics park EfTEN Logistics Berģi - located in a strategic location next to the Riga-Tallinn highway with easy access to both the central part of Riga and providing direct communication with Scandinavian countries and other strategic transportation directions. The layout and technical specification of the premises can be easily adapted to the needs of the new tenant. It is possible to rent part of the total area. An extensive free territory and 30 ramps are able to ensure the circulation of a large volume of cargo. The logistics park has received the BREEAM certificate of sustainable construction.

- Class A logistics park

- Total area of premises: 29,573 sq.m.

- Office premises 1940 sq.m. - Functional ceiling height: 12.5m

- Column grid: 22.8 x 22.8m - Floor loading: 8t/sq.m.

30 rampsESFR sprinkler system