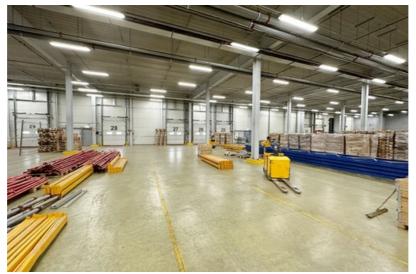

## **Basic information**

Property type: Warehouse

Area: 14000.0 m<sup>2</sup>

- Class A logistics park

- Total area of premises: 29,573 sq.m.

- Office premises 1940 sq.m. - Functional ceiling height: 12.5m

- Column grid: 22.8 x 22.8m - Floor loading: 8t/sq.m.

30 rampsESFR sprinkler system