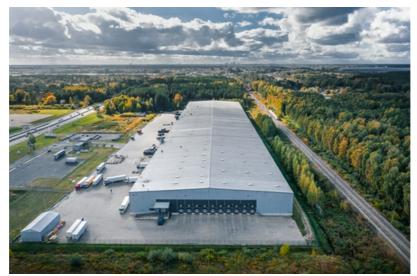

## **Additional information**

A-class warehouse and office space for rent in the logistics park EfTEN Logistics Berģi - located in a strategic location next to the Riga-Tallinn highway with easy access to both the central part of Riga and providing direct communication with Scandinavian countries and other strategic transportation directions. The layout and technical specification of the premises can be easily adapted to the needs of the new tenant. It is possible to rent part of the total area. An extensive free territory and 30 ramps are able to ensure the circulation of a large volume of cargo. The logistics park has received the BREEAM certificate of sustainable construction.

- Class A logistics park

- Total area of premises: 29,573 sq.m.

- Office premises 1940 sq.m. - Functional ceiling height: 12.5m

- Column grid: 22.8 x 22.8m - Floor loading: 8t/sq.m.

30 rampsESFR sprinkler system