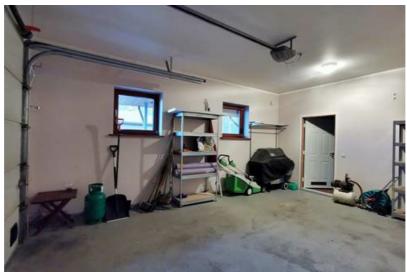

The house has a high-quality finishing, the interior is designed in a classical style, equipped with all necessary household appliances, partially furnished, autonomous gas heating, has alarm system.

Convenient layout - ground floor has a spacious living room with fireplace and exit to the terrace, large kitchen with dining area, bathroom, utility room and garage. The second floor has three bedrooms and two bathrooms. Territory fenced, automatic entrance gates, well-kept lawn, automatic garden watering system. To Jurmala 10 min. by car, to Riga center 15 min.