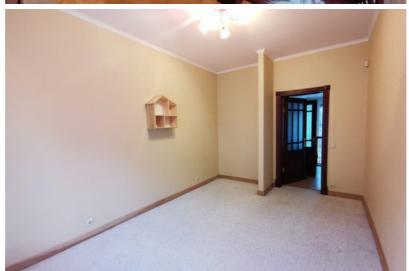

The house has a high-quality finishing, the interior is designed in a classical style, equipped with all necessary household appliances, partially furnished, autonomous gas heating, has alarm system.

Convenient layout - ground floor has a spacious living room with fireplace and exit to the terrace, large kitchen with dining area, bathroom, utility room and garage. The second floor has three bedrooms and two bathrooms. Territory fenced, automatic entrance gates, well-kept lawn, automatic garden watering system. To Jurmala 10 min. by car, to Riga center 15 min.