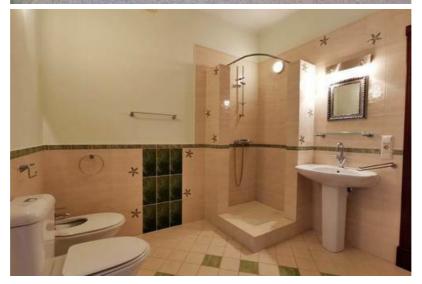

The house has a high-quality finishing, the interior is designed in a classical style, equipped with all necessary household appliances, partially furnished, autonomous gas heating, has alarm system.

Convenient layout - ground floor has a spacious living room with fireplace and exit to the terrace, large kitchen with dining area, bathroom, utility room and garage. The second floor has three bedrooms and two bathrooms. Territory fenced, automatic entrance gates, well-kept lawn, automatic garden watering system. To Jurmala 10 min. by car, to Riga center 15 min.