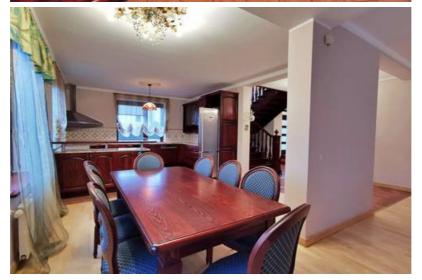

The house has a high-quality finishing, the interior is designed in a classical style, equipped with all necessary household appliances, partially furnished, autonomous gas heating, has alarm system.

Convenient layout - ground floor has a spacious living room with fireplace and exit to the terrace, large kitchen with dining area, bathroom, utility room and garage. The second floor has three bedrooms and two bathrooms. Territory fenced, automatic entrance gates, well-kept lawn, automatic garden watering system. To Jurmala 10 min. by car, to Riga center 15 min.