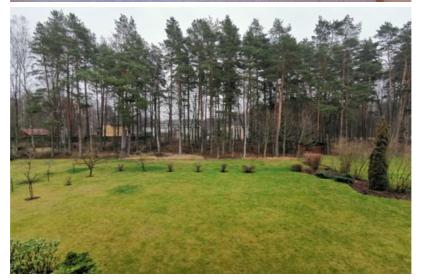

The house has a high-quality finishing, the interior is designed in a classical style, equipped with all necessary household appliances, partially furnished, autonomous gas heating, has alarm system.

Convenient layout - ground floor has a spacious living room with fireplace and exit to the terrace, large kitchen with dining area, bathroom, utility room and garage. The second floor has three bedrooms and two bathrooms. Territory fenced, automatic entrance gates, well-kept lawn, automatic garden watering system. To Jurmala 10 min. by car, to Riga center 15 min.