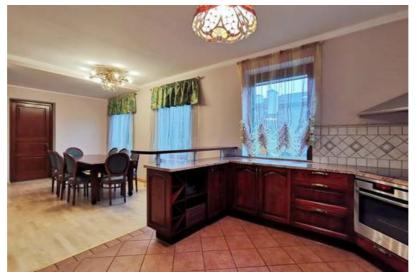

The house has a high-quality finishing, the interior is designed in a classical style, equipped with all necessary household appliances, partially furnished, autonomous gas heating, has alarm system.

Convenient layout - ground floor has a spacious living room with fireplace and exit to the terrace, large kitchen with dining area, bathroom, utility room and garage. The second floor has three bedrooms and two bathrooms. Territory fenced, automatic entrance gates, well-kept lawn, automatic garden watering system. To Jurmala 10 min. by car, to Riga center 15 min.