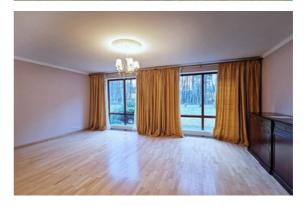

The house has a high-quality finishing, the interior is designed in a classical style, equipped with all necessary household appliances, partially furnished, autonomous gas heating, has alarm system.

Convenient layout - ground floor has a spacious living room with fireplace and exit to the terrace, large kitchen with dining area, bathroom, utility room and garage. The second floor has three bedrooms and two bathrooms. Territory fenced, automatic entrance gates, well-kept lawn, automatic garden watering system. To Jurmala 10 min. by car, to Riga center 15 min.