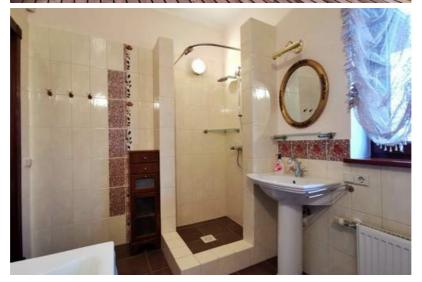

The house has a high-quality finishing, the interior is designed in a classical style, equipped with all necessary household appliances, partially furnished, autonomous gas heating, has alarm system.

Convenient layout - ground floor has a spacious living room with fireplace and exit to the terrace, large kitchen with dining area, bathroom, utility room and garage. The second floor has three bedrooms and two bathrooms. Territory fenced, automatic entrance gates, well-kept lawn, automatic garden watering system. To Jurmala 10 min. by car, to Riga center 15 min.