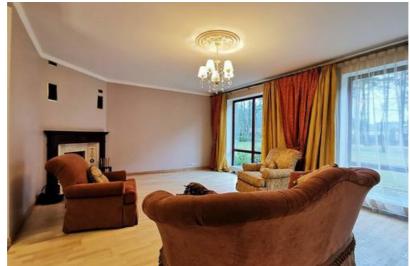

The house has a high-quality finishing, the interior is designed in a classical style, equipped with all necessary household appliances, partially furnished, autonomous gas heating, has alarm system.

Convenient layout - ground floor has a spacious living room with fireplace and exit to the terrace, large kitchen with dining area, bathroom, utility room and garage. The second floor has three bedrooms and two bathrooms. Territory fenced, automatic entrance gates, well-kept lawn, automatic garden watering system. To Jurmala 10 min. by car, to Riga center 15 min.