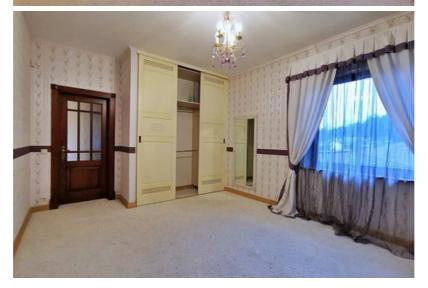

The house has a high-quality finishing, the interior is designed in a classical style, equipped with all necessary household appliances, partially furnished, autonomous gas heating, has alarm system.

Convenient layout - ground floor has a spacious living room with fireplace and exit to the terrace, large kitchen with dining area, bathroom, utility room and garage. The second floor has three bedrooms and two bathrooms. Territory fenced, automatic entrance gates, well-kept lawn, automatic garden watering system. To Jurmala 10 min. by car, to Riga center 15 min.