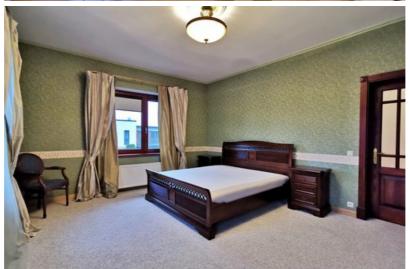

The house has a high-quality finishing, the interior is designed in a classical style, equipped with all necessary household appliances, partially furnished, autonomous gas heating, has alarm system.

Convenient layout - ground floor has a spacious living room with fireplace and exit to the terrace, large kitchen with dining area, bathroom, utility room and garage. The second floor has three bedrooms and two bathrooms. Territory fenced, automatic entrance gates, well-kept lawn, automatic garden watering system. To Jurmala 10 min. by car, to Riga center 15 min.