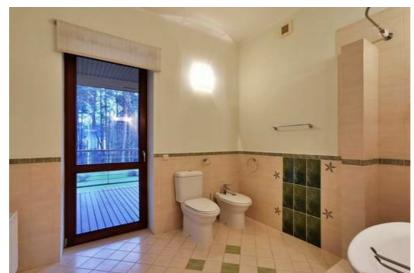

The house has a high-quality finishing, the interior is designed in a classical style, equipped with all necessary household appliances, partially furnished, autonomous gas heating, has alarm system.

Convenient layout - ground floor has a spacious living room with fireplace and exit to the terrace, large kitchen with dining area, bathroom, utility room and garage. The second floor has three bedrooms and two bathrooms. Territory fenced, automatic entrance gates, well-kept lawn, automatic garden watering system. To Jurmala 10 min. by car, to Riga center 15 min.