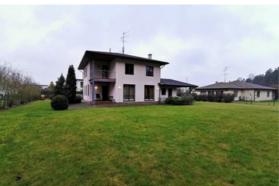

The house has a high-quality finishing, the interior is designed in a classical style, equipped with all necessary household appliances, partially furnished, autonomous gas heating, has alarm system.

Convenient layout - ground floor has a spacious living room with fireplace and exit to the terrace, large kitchen with dining area, bathroom, utility room and garage. The second floor has three bedrooms and two bathrooms. Territory fenced, automatic entrance gates, well-kept lawn, automatic garden watering system. To Jurmala 10 min. by car, to Riga center 15 min.