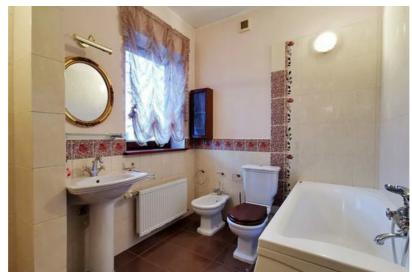

The house has a high-quality finishing, the interior is designed in a classical style, equipped with all necessary household appliances, partially furnished, autonomous gas heating, has alarm system.

Convenient layout - ground floor has a spacious living room with fireplace and exit to the terrace, large kitchen with dining area, bathroom, utility room and garage. The second floor has three bedrooms and two bathrooms. Territory fenced, automatic entrance gates, well-kept lawn, automatic garden watering system. To Jurmala 10 min. by car, to Riga center 15 min.