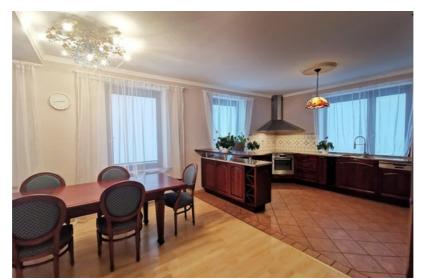

The house has a high-quality finishing, the interior is designed in a classical style, equipped with all necessary household appliances, partially furnished, autonomous gas heating, has alarm system.

Convenient layout - ground floor has a spacious living room with fireplace and exit to the terrace, large kitchen with dining area, bathroom, utility room and garage. The second floor has three bedrooms and two bathrooms. Territory fenced, automatic entrance gates, well-kept lawn, automatic garden watering system. To Jurmala 10 min. by car, to Riga center 15 min.