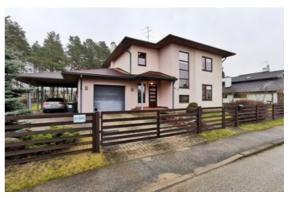

## Babītes pag., Piņķi, Spīdolas iela, Latvia

## **Basic information**

Property type: Private house

Rooms: 4 Floors: 2

Area: 214.0 m<sup>2</sup>

Land area: 1243.0 m<sup>2</sup>

Balcony: No

## **Additional information**

For sale is offered quality private house in Pinki, near the ice rink INBOX, Latvian International School, kindergarten and Riga airport. The village is well maintained, asphalted and lit streets, respectable neighbors.