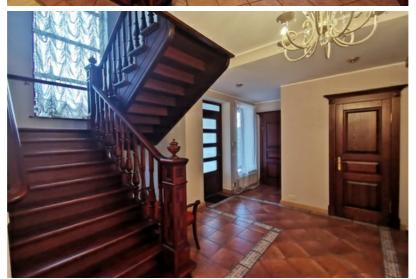

The house has a high-quality finishing, the interior is designed in a classical style, equipped with all necessary household appliances, partially furnished, autonomous gas heating, has alarm system.

Convenient layout - ground floor has a spacious living room with fireplace and exit to the terrace, large kitchen with dining area, bathroom, utility room and garage. The second floor has three bedrooms and two bathrooms. Territory fenced, automatic entrance gates, well-kept lawn, automatic garden watering system. To Jurmala 10 min. by car, to Riga center 15 min.