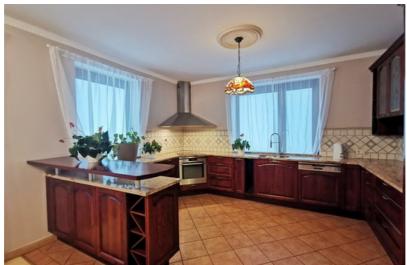

The house has a high-quality finishing, the interior is designed in a classical style, equipped with all necessary household appliances, partially furnished, autonomous gas heating, has alarm system.

Convenient layout - ground floor has a spacious living room with fireplace and exit to the terrace, large kitchen with dining area, bathroom, utility room and garage. The second floor has three bedrooms and two bathrooms. Territory fenced, automatic entrance gates, well-kept lawn, automatic garden watering system. To Jurmala 10 min. by car, to Riga center 15 min.