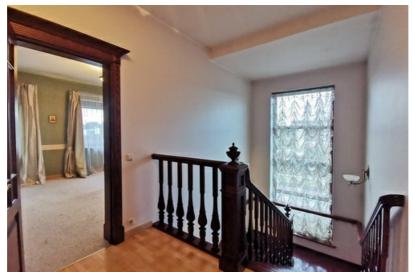

The house has a high-quality finishing, the interior is designed in a classical style, equipped with all necessary household appliances, partially furnished, autonomous gas heating, has alarm system.

Convenient layout - ground floor has a spacious living room with fireplace and exit to the terrace, large kitchen with dining area, bathroom, utility room and garage. The second floor has three bedrooms and two bathrooms. Territory fenced, automatic entrance gates, well-kept lawn, automatic garden watering system. To Jurmala 10 min. by car, to Riga center 15 min.