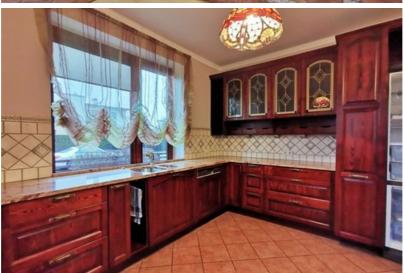

The house has a high-quality finishing, the interior is designed in a classical style, equipped with all necessary household appliances, partially furnished, autonomous gas heating, has alarm system.

Convenient layout - ground floor has a spacious living room with fireplace and exit to the terrace, large kitchen with dining area, bathroom, utility room and garage. The second floor has three bedrooms and two bathrooms. Territory fenced, automatic entrance gates, well-kept lawn, automatic garden watering system. To Jurmala 10 min. by car, to Riga center 15 min.