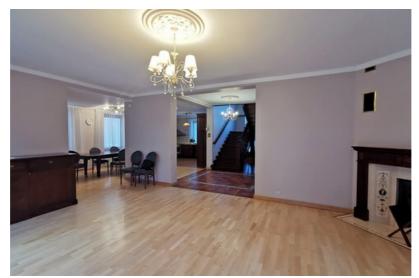

The house has a high-quality finishing, the interior is designed in a classical style, equipped with all necessary household appliances, partially furnished, autonomous gas heating, has alarm system.

Convenient layout - ground floor has a spacious living room with fireplace and exit to the terrace, large kitchen with dining area, bathroom, utility room and garage. The second floor has three bedrooms and two bathrooms. Territory fenced, automatic entrance gates, well-kept lawn, automatic garden watering system. To Jurmala 10 min. by car, to Riga center 15 min.