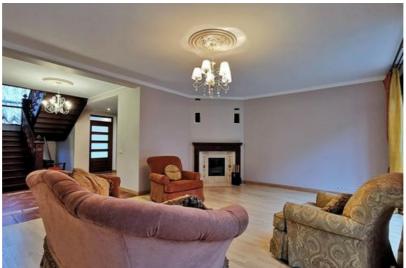

The house has a high-quality finishing, the interior is designed in a classical style, equipped with all necessary household appliances, partially furnished, autonomous gas heating, has alarm system.

Convenient layout - ground floor has a spacious living room with fireplace and exit to the terrace, large kitchen with dining area, bathroom, utility room and garage. The second floor has three bedrooms and two bathrooms. Territory fenced, automatic entrance gates, well-kept lawn, automatic garden watering system. To Jurmala 10 min. by car, to Riga center 15 min.