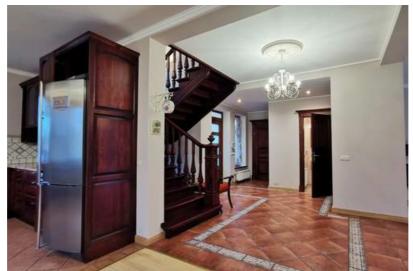

The house has a high-quality finishing, the interior is designed in a classical style, equipped with all necessary household appliances, partially furnished, autonomous gas heating, has alarm system.

Convenient layout - ground floor has a spacious living room with fireplace and exit to the terrace, large kitchen with dining area, bathroom, utility room and garage. The second floor has three bedrooms and two bathrooms. Territory fenced, automatic entrance gates, well-kept lawn, automatic garden watering system. To Jurmala 10 min. by car, to Riga center 15 min.