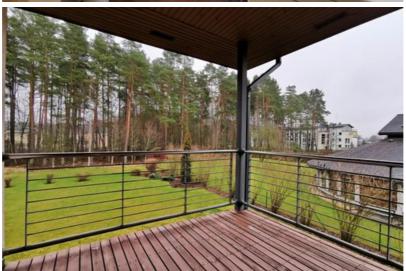

The house has a high-quality finishing, the interior is designed in a classical style, equipped with all necessary household appliances, partially furnished, autonomous gas heating, has alarm system.

Convenient layout - ground floor has a spacious living room with fireplace and exit to the terrace, large kitchen with dining area, bathroom, utility room and garage. The second floor has three bedrooms and two bathrooms. Territory fenced, automatic entrance gates, well-kept lawn, automatic garden watering system. To Jurmala 10 min. by car, to Riga center 15 min.