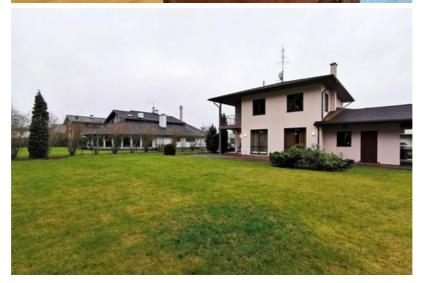

## **Additional information**

For sale is offered quality private house in Pinki, near the ice rink INBOX, Latvian International School, kindergarten and Riga airport. The village is well maintained, asphalted and lit streets, respectable neighbors.

The house has a high-quality finishing, the interior is designed in a classical style, equipped with all necessary household appliances, partially furnished, autonomous gas heating, has alarm system.

Convenient layout - ground floor has a spacious living room with fireplace and exit to the terrace, large kitchen with dining area, bathroom, utility room and garage. The second floor has three bedrooms and two bathrooms. Territory fenced, automatic entrance gates, well-kept lawn, automatic garden watering system. To Jurmala 10 min. by car, to Riga center 15 min.