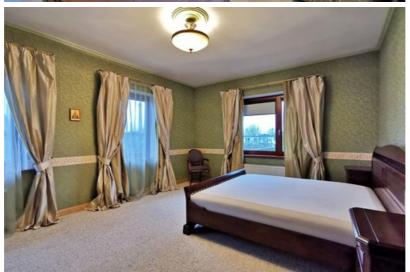

The house has a high-quality finishing, the interior is designed in a classical style, equipped with all necessary household appliances, partially furnished, autonomous gas heating, has alarm system.

Convenient layout - ground floor has a spacious living room with fireplace and exit to the terrace, large kitchen with dining area, bathroom, utility room and garage. The second floor has three bedrooms and two bathrooms. Territory fenced, automatic entrance gates, well-kept lawn, automatic garden watering system. To Jurmala 10 min. by car, to Riga center 15 min.