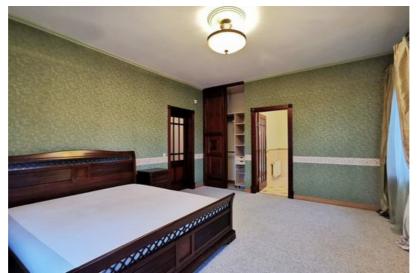

The house has a high-quality finishing, the interior is designed in a classical style, equipped with all necessary household appliances, partially furnished, autonomous gas heating, has alarm system.

Convenient layout - ground floor has a spacious living room with fireplace and exit to the terrace, large kitchen with dining area, bathroom, utility room and garage. The second floor has three bedrooms and two bathrooms. Territory fenced, automatic entrance gates, well-kept lawn, automatic garden watering system. To Jurmala 10 min. by car, to Riga center 15 min.