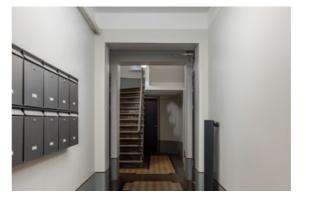

The apartments are offered without interior decoration, thus allowing the new Owners to carry out renovations as they see fit.

All three buildings are pre-war buildings, built at the beginning of the 20th century. As part of the renovation of the buildings, facades, staircases, windows, roofing have been replaced, new engineering networks (water supply and sewerage, heating networks, electrical installation) have been built, staircases have been renovated, giving them lightness and historical charm. The buildings are connected to a centralized heat supply, new heating networks have been built by building new heating units, providing a heat meter with remote reading in each apartment.