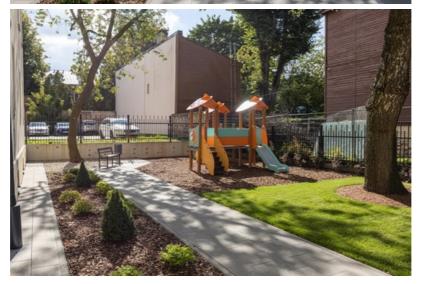

Improvement works have been carried out in the territory, paving stones have been laid, fencing of the territory has been built, playground equipment, benches and bike racks have been installed, landscaping works have been carried out.