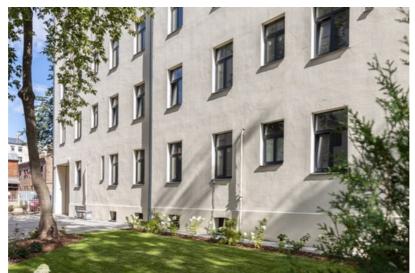

The apartments are offered without interior decoration, thus allowing the new Owners to carry out renovations as they see fit.

All three buildings are pre-war buildings, built at the beginning of the 20th century. As part of the renovation of the buildings, facades, staircases, windows, roofing have been replaced, new engineering networks (water supply and sewerage, heating networks, electrical installation) have been built, staircases have been renovated, giving them lightness and historical charm. The buildings are connected to a centralized heat supply, new heating networks have been built by building new heating units, providing a heat meter with remote reading in each apartment.

Improvement works have been carried out in the territory, paving stones have been laid, fencing of the territory has been built, playground equipment, benches and bike racks have been installed, landscaping works have been carried out.