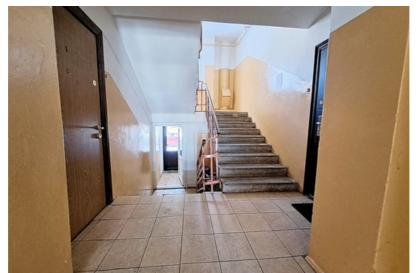

## **Additional information**

For sale a beautiful 3-room apartment in the center of Bulduri!

The apartment was fully renovated 7 years ago and an individual gas heating boiler "Junkers" was installed. It is equipped with neat metal front doors and high-quality double-glazed windows, as well as the necessary electrical equipment, lighting and built-in furniture. The house has a renovated staircase, and the building itself was only built in 1983, so it is still in excellent condition.