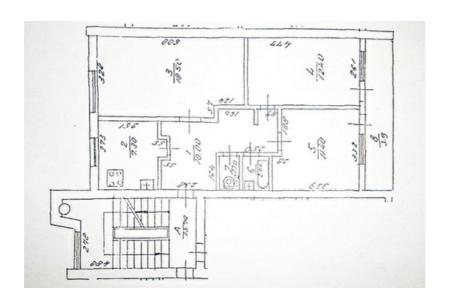

## **Basic information**

Property type: Apartment

Rooms: 3

Floor: 5. from 5.

Area: 66.6 m<sup>2</sup>

Building type: Panel - Brick

Series: Series 103

Elevator: No Balcony: Yes

The apartment is located in the middle of the building and consists of 3 separate bedrooms, a spacious kitchen, a combined bathroom, as well as a small wardrobe room with an entrance from the corridor. The windows of the apartment offer a view on both sides of the building - on one side, a beautiful courtyard, on the other side, from the loggia, a fabulous landscape opens out in the direction of Rezekne Pulka Street.