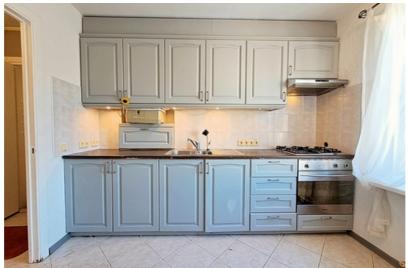

## **Additional information**

For sale a beautiful 3-room apartment in the center of Bulduri!

The apartment was fully renovated 7 years ago and an individual gas heating boiler "Junkers" was installed. It is equipped with neat metal front doors and high-quality double-glazed windows, as well as the necessary electrical equipment, lighting and built-in furniture. The house has a renovated staircase, and the building itself was only built in 1983, so it is still in excellent condition.

The apartment is located in the middle of the building and consists of 3 separate bedrooms, a spacious kitchen, a combined bathroom, as well as a small wardrobe room with an entrance from the corridor. The windows of the apartment offer a view on both sides of the building - on one side, a beautiful courtyard, on the other side, from the loggia, a fabulous landscape opens out in the direction of Rezekne Pulka Street.