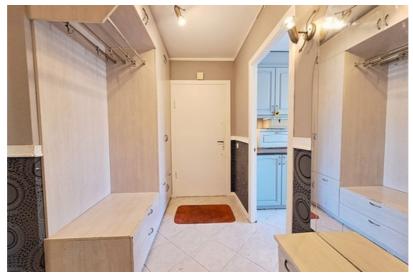

## **Additional information**

For sale a beautiful 3-room apartment in the center of Bulduri!

The apartment was fully renovated 7 years ago and an individual gas heating boiler "Junkers" was installed. It is equipped with neat metal front doors and high-quality double-glazed windows, as well as the necessary electrical equipment, lighting and built-in furniture. The house has a renovated staircase, and the building itself was only built in 1983, so it is still in excellent condition.

The apartment is located in the middle of the building and consists of 3 separate bedrooms, a spacious kitchen, a combined bathroom, as well as a small wardrobe room with an entrance from the corridor. The windows of the apartment offer a view on both sides of the building - on one side, a beautiful courtyard, on the other side, from the loggia, a fabulous landscape opens out in the direction of Rezekne Pulka Street.