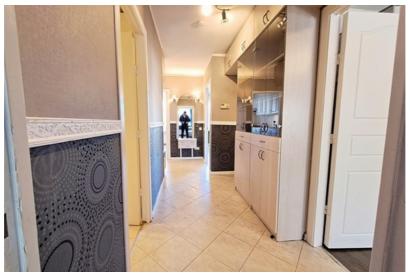

## **Additional information**

For sale a beautiful 3-room apartment in the center of Bulduri!

The apartment was fully renovated 7 years ago and an individual gas heating boiler "Junkers" was installed. It is equipped with neat metal front doors and high-quality double-glazed windows, as well as the necessary electrical equipment, lighting and built-in furniture. The house has a renovated staircase, and the building itself was only built in 1983, so it is still in excellent condition.

The apartment is located in the middle of the building and consists of 3 separate bedrooms, a spacious kitchen, a combined bathroom, as well as a small wardrobe room with an entrance from the corridor. The windows of the apartment offer a view on both sides of the building - on one side, a beautiful courtyard, on the other side, from the loggia, a fabulous landscape opens out in the direction of Rezekne Pulka Street.