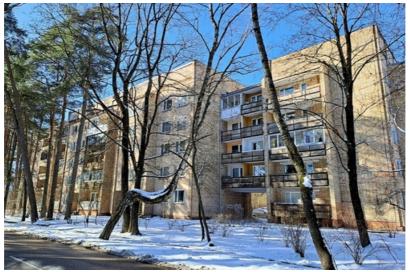

## **Additional information**

For sale a beautiful 3-room apartment in the center of Bulduri!

The apartment was fully renovated 7 years ago and an individual gas heating boiler "Junkers" was installed. It is equipped with neat metal front doors and high-quality double-glazed windows, as well as the necessary electrical equipment, lighting and built-in furniture. The house has a renovated staircase, and the building itself was only built in 1983, so it is still in excellent condition.

The house is built in a beautiful location - green expanses are visible on all sides. There is a forest nearby for walks, as well as the sea and Lielupe only 10 minutes away. Close up there will be the Lielupe elementary school, the "Saulite" kindergarten, the Jūrmala theater and the Bulduri exhibition house. Several shops, coffee places and convenient public transport, as well as other necessary infrastructure, will also be nearby.