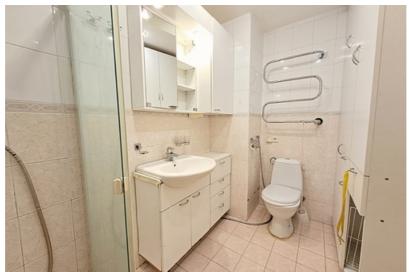

## **Additional information**

For sale a beautiful 3-room apartment in the center of Bulduri!

The apartment was fully renovated 7 years ago and an individual gas heating boiler "Junkers" was installed. It is equipped with neat metal front doors and high-quality double-glazed windows, as well as the necessary electrical equipment, lighting and built-in furniture. The house has a renovated staircase, and the building itself was only built in 1983, so it is still in excellent condition.

The apartment is located in the middle of the building and consists of 3 separate bedrooms, a spacious kitchen, a combined bathroom, as well as a small wardrobe room with an entrance from the corridor. The windows of the apartment offer a view on both sides of the building - on one side, a beautiful courtyard, on the other side, from the loggia, a fabulous landscape opens out in the direction of Rezekne Pulka Street.