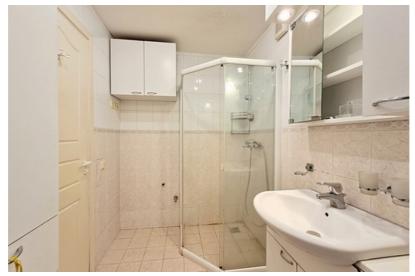

## **Additional information**

For sale a beautiful 3-room apartment in the center of Bulduri!

The apartment was fully renovated 7 years ago and an individual gas heating boiler "Junkers" was installed. It is equipped with neat metal front doors and high-quality double-glazed windows, as well as the necessary electrical equipment, lighting and built-in furniture. The house has a renovated staircase, and the building itself was only built in 1983, so it is still in excellent condition.

The apartment is located in the middle of the building and consists of 3 separate bedrooms, a spacious kitchen, a combined bathroom, as well as a small wardrobe room with an entrance from the corridor. The windows of the apartment offer a view on both sides of the building - on one side, a beautiful courtyard, on the other side, from the loggia, a fabulous landscape opens out in the direction of Rezekne Pulka Street.