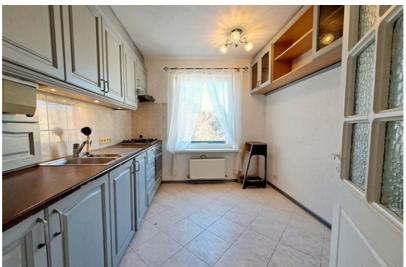

## **Additional information**

For sale a beautiful 3-room apartment in the center of Bulduri!

The apartment was fully renovated 7 years ago and an individual gas heating boiler "Junkers" was installed. It is equipped with neat metal front doors and high-quality double-glazed windows, as well as the necessary electrical equipment, lighting and built-in furniture. The house has a renovated staircase, and the building itself was only built in 1983, so it is still in excellent condition.

The apartment is located in the middle of the building and consists of 3 separate bedrooms, a spacious kitchen, a combined bathroom, as well as a small wardrobe room with an entrance from the corridor. The windows of the apartment offer a view on both sides of the building - on one side, a beautiful courtyard, on the other side, from the loggia, a fabulous landscape opens out in the direction of Rezekne Pulka Street.