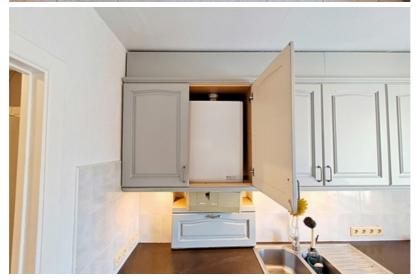

## **Additional information**

For sale a beautiful 3-room apartment in the center of Bulduri!

The apartment was fully renovated 7 years ago and an individual gas heating boiler "Junkers" was installed. It is equipped with neat metal front doors and high-quality double-glazed windows, as well as the necessary electrical equipment, lighting and built-in furniture. The house has a renovated staircase, and the building itself was only built in 1983, so it is still in excellent condition.

- # Both the sea and Lielupe are only a 10-minute walk away
  - # Land in ownership
  - # New building built only in 1983
  - # 7 years ago a capital renovation was done
  - # Individual gas heating "Junkers"
- # Neat metal exterior doors, new interior doors and double-glazed windows
  - # Beautiful lights and built-in furniture
  - # Free parking space next to the house
  - # The basement premises are included