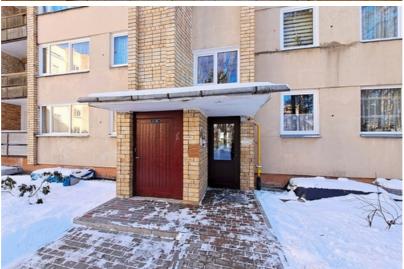

## **Additional information**

For sale a beautiful 3-room apartment in the center of Bulduri!

The apartment was fully renovated 7 years ago and an individual gas heating boiler "Junkers" was installed. It is equipped with neat metal front doors and high-quality double-glazed windows, as well as the necessary electrical equipment, lighting and built-in furniture. The house has a renovated staircase, and the building itself was only built in 1983, so it is still in excellent condition.