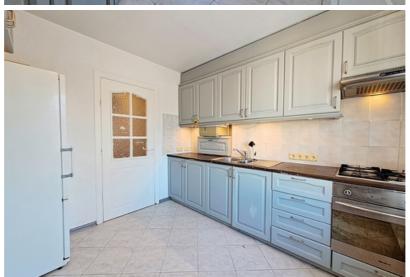

## **Additional information**

For sale a beautiful 3-room apartment in the center of Bulduri!

The apartment was fully renovated 7 years ago and an individual gas heating boiler "Junkers" was installed. It is equipped with neat metal front doors and high-quality double-glazed windows, as well as the necessary electrical equipment, lighting and built-in furniture. The house has a renovated staircase, and the building itself was only built in 1983, so it is still in excellent condition.

The apartment is located in the middle of the building and consists of 3 separate bedrooms, a spacious kitchen, a combined bathroom, as well as a small wardrobe room with an entrance from the corridor. The windows of the apartment offer a view on both sides of the building - on one side, a beautiful courtyard, on the other side, from the loggia, a fabulous landscape opens out in the direction of Rezekne Pulka Street.