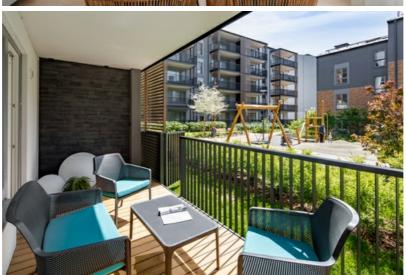

197 fully finished apartments in a variety of sizes – 23 of them with personal access to a garden. 12 urban villa units. Convenient layouts, high energy efficiency, designer bathroom fixtures, spacious balconies and green nature just outside the window. A home to fit your lifestyle!

#### **Environment**

A green environment with fresh air and spacious outdoors, 102 large trees and 14,440 different plants are Lindenholma's greatest treasure. While kids are having fun in the playground, their parents are relaxing under the linden trees. Lindenholma's golden rule is — no cars in the courtyards! Cars can be safely parked in a multi-storey car park nearby.