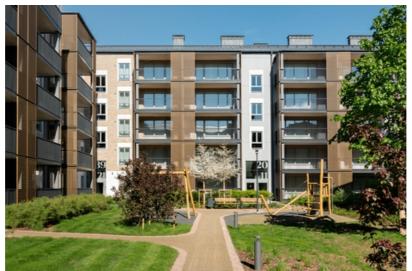

#### **Environment**

A green environment with fresh air and spacious outdoors, 102 large trees and 14,440 different plants are Lindenholma's greatest treasure. While kids are having fun in the playground, their parents are relaxing under the linden trees. Lindenholma's golden rule is — no cars in the courtyards! Cars can be safely parked in a multi-storey car park nearby.