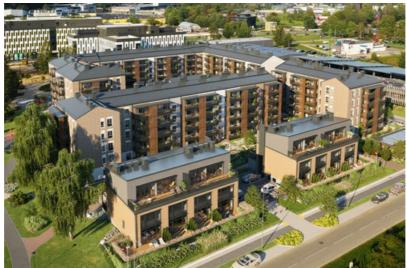

197 fully finished apartments in a variety of sizes – 23 of them with personal access to a garden. 12 urban villa units. Convenient layouts, high energy efficiency, designer bathroom fixtures, spacious balconies and green nature just outside the window. A home to fit your lifestyle!

#### **Environment**

A green environment with fresh air and spacious outdoors, 102 large trees and 14,440 different plants are Lindenholma's greatest treasure. While kids are having fun in the playground, their parents are relaxing under the linden trees. Lindenholma's golden rule is — no cars in the courtyards! Cars can be safely parked in a multi-storey car park nearby.